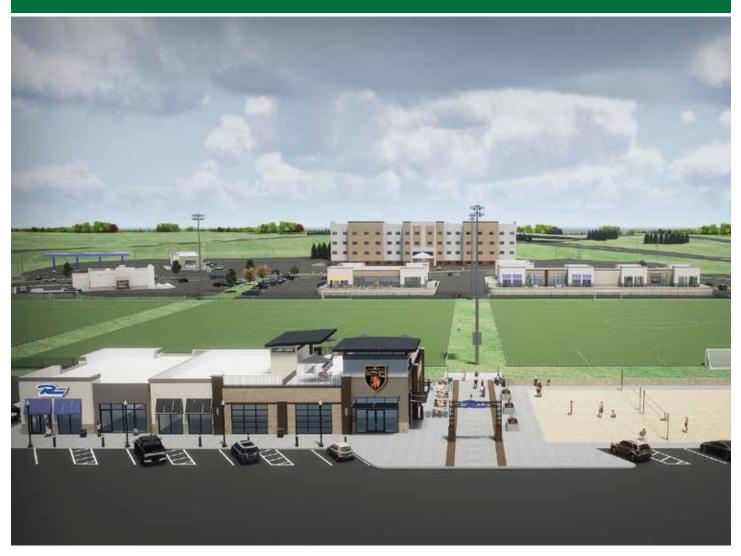

# RETAIL OPPORTUNITY MISSOURI RUSH SPORTS PARK

 Highways 40 and DD at Winghaven = Conceptual Drawing

1 Aspen Circle Dr. | Innsbrook, MO 63390 636.456.6330 | www.InnsbrookPropertiesSelect.com

## **Park Overview**

The all-weather, lit complex features four artificial turf fields and is located at the intersection of Highway 40 and Winghaven exit in O'Fallon, Mo. Future development includes sand volleyball courts, restaurants, hotel opportunities, convenience store and more. The overall design of the 30-acre complex is a family-friendly sportsoriented destination.