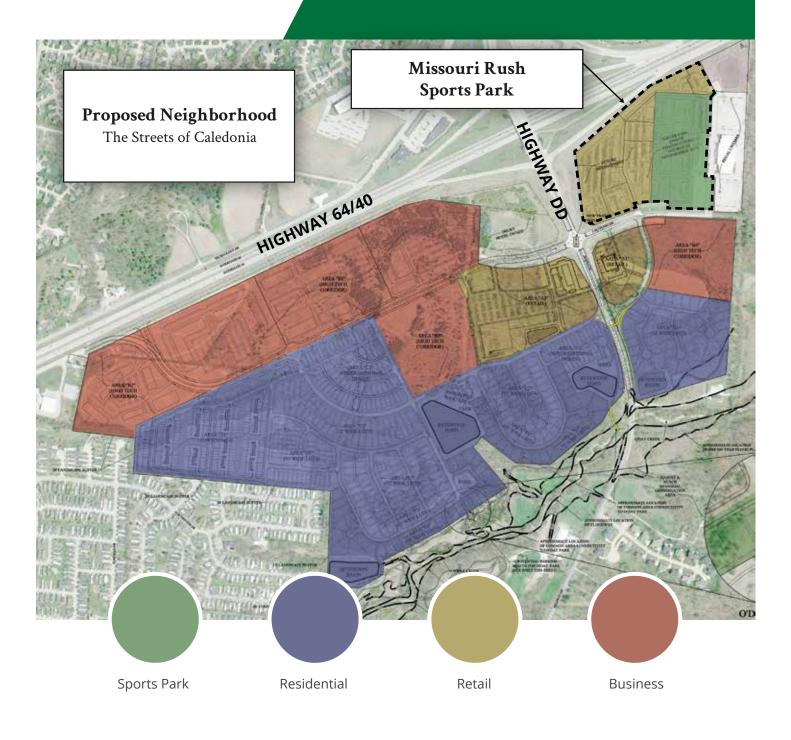

#### **Property Features**

- 260 acre mixed-use development
- 131 acres with 582 residential units planned
- 60 acres of office, medical and hospitality
- 23 acres of retail
- Pad sites available for c-store / pharmacy / QSR / grocer / multi-tenant development
- Easy access from signalized hard-corner intersection