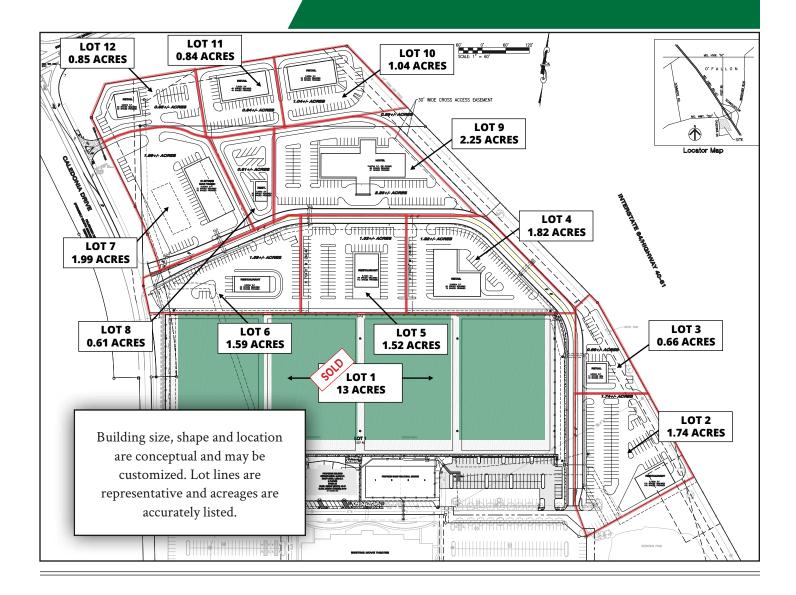

#### **Property Features**

- 260 acre mixed-use development
- 131 acres with 582 residential units planned
- 60 acres of office, medical and hospitality
- 23 acres of retail
- Pad sites available for c-store / pharmacy / QSR / grocer / multi-tenant development
- Easy access from signalized hard-corner intersection

### Pricing

- Sale Price: Contact Broker
- Ground Lease Rate: Contact Broker