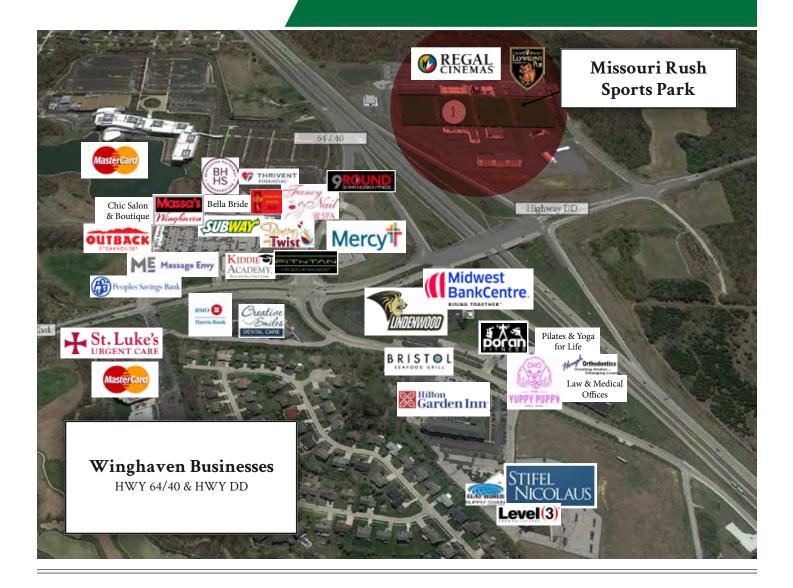

### **Area Amenities**

- Excellent access to I-64 and 53,173 vehicles per day
- Adjacent to the Missouri Rush Sports Park (4 soccer/ lacrosse fields & 4 sand volleyball courts) that will host 1,100 players per week, 600 games per year and multiple tournaments.
- Adjacent to the Regal Cinemas of O'Fallon with 14 screens
- Terrific employee population with the following companies in the immediate area: MasterCard, Progress West Hospital, Fireman's Fund Insurance and CitiMortgage
- Located in the fastest "home starts" trade area in the St. Louis region with diverse residential options, a vast selection of retail amenities and an excellent school district.
- This trade area and exit will serve the O'Fallon, Lake St. Louis, Dardenne Prairie and Wentzville communities.

## **Area Retailers**

| WAL*MART* | Shop'n Save. | <b>O TARGET</b>                   |
|-----------|--------------|-----------------------------------|
| Lowe's    |              | jcp                               |
| тјтаж     |              | <b>REGAL</b>                      |
| OUTBACK   | BRISTOL      | Billon<br>Garden Inn <sup>.</sup> |