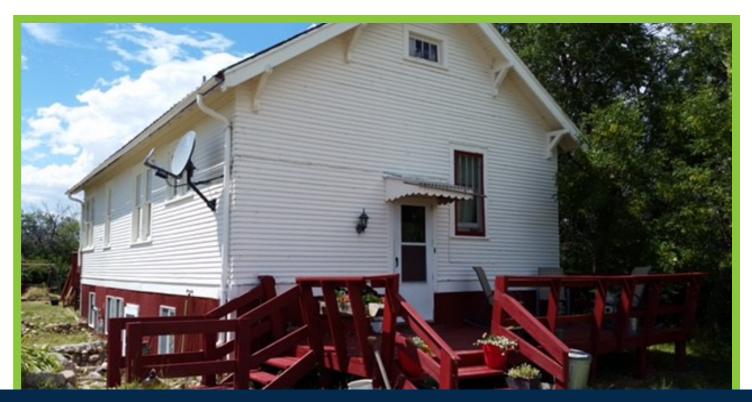

## **Farmhouse on 21 Acres**

MOTIVATED SELLERS! Farmhouse chic with barn, garage, pig barn, sheds & farm ground. Find the original, charming kitchen cabinets, doors and windows, some hardwood floors and newer laminate. Upstairs has two bedrooms, a full bath, kitchen and high-ceilings in the living space. Can access downstairs from within or use outside entrance, so could be two separate living units. Enjoy the newer, open tile shower, 2 bedrooms (1 non-conforming) laundry room, storage and a handsome slate-surround pellet stove. Delight in the brick barbeque set-up and mature landscaping! The barn has separate rooms, heating and POTENTIAL! There is a welcome wind break around most of the home. Big decks. Approximately 35 minutes to Great Falls, so easily commutable.