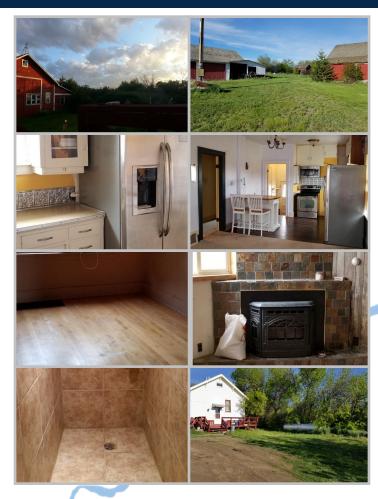

## **Farmhouse on 21 Acres**

MOTIVATED SELLERS! Farmhouse chic with barn, garage, pig barn, sheds & farm ground. Find the original, charming kitchen cabinets, doors and windows, some hardwood floors and newer laminate. Upstairs has two bedrooms, a full bath, kitchen and high-ceilings in the living space. Can access downstairs from within or use outside entrance, so could be two separate living units. Enjoy the newer, open tile shower, 2 bedrooms (1 non-conforming) laundry room, storage and a handsome slate-surround pellet stove. Delight in the brick barbeque set-up and mature landscaping! The barn has separate rooms, heating and POTENTIAL! There is a welcome wind break around most of the home. Big decks. Approximately 35 minutes to Great Falls, so easily commutable.