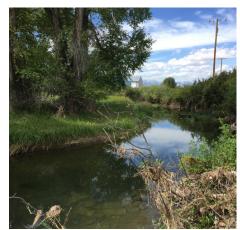

## 2 bed home on 8.5 acres with seasonal Elk Creek

Prime Augusta real estate in downtown. Home is two bedrooms and one bathroom. Shop is approximately 30' X 52; insulated; cement floor, 14' sidewalls. Property is 8.5 acres with a portion of beautiful Elk Creek running through it. Flat for horses. Drilled well with a submersible pump. Flood zone. Seller owns neighboring home and 26 acres total. This separate home has to be bought as tenants in common, so seller will finance or welcomes all cash buyers.