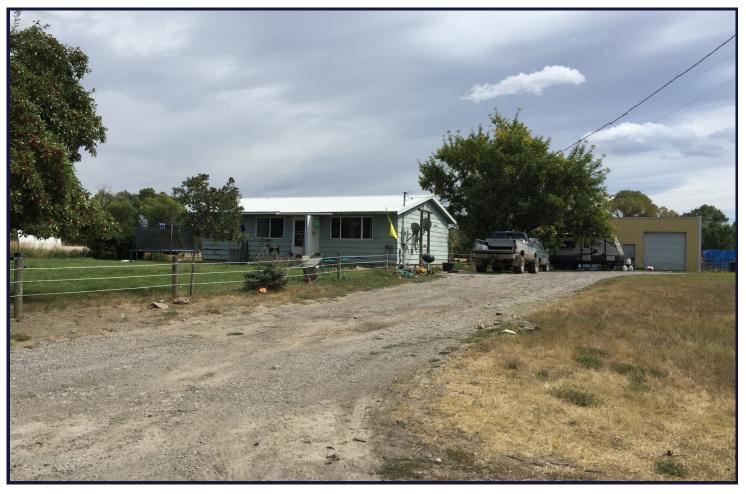

## 2 bed home on 8.5 acres with seasonal Elk Creek

Prime Augusta real estate in downtown. Home is two bedrooms and one bathroom. Shop is approximately 30' X 52; insulated; cement floor, 14' sidewalls. Property is 8.5 acres with a portion of beautiful Elk Creek running through it. Flat for horses. Drilled well with a submersible pump. Flood zone. Seller owns neighboring home and 26 acres total. This separate home has to be bought as tenants in common, so seller will finance or welcomes all cash buyers.

1035 N Us Hwy 287, Augusta, MT 59410 Offered at \$199,900

406-770-0013