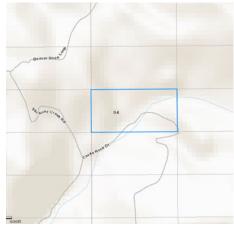

## 20 acres, off-grid, near Craig, MT!

Come find twenty acres of Montana land near Craig, MT. You'll enjoy the seclusion, trees and views. This is an ideal recreational spot. Expect to see deer, elk, mountain lion, bear and more. Hide out here or build a cabin. You can hunt, head over to Holter or the Missouri River, fish in nearby creeks, ride ATVs or horses. Dirt roads. Covenants exist, but not being currently enforced. No live water. No electricity/off the power grid. No well. No septic. Raw land. HOA covers some road maintenance. Year round (with proper vehicle) and insurable access.

Nhn Castle Rock Drive, Cascade \$50,000

406-770-0013