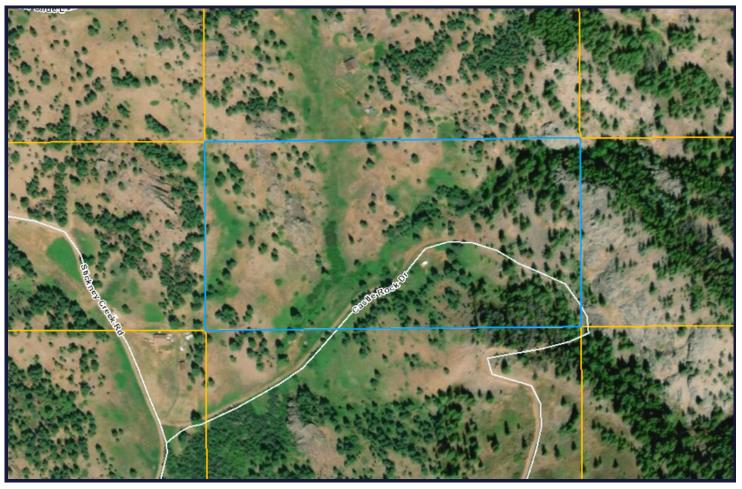

## 20 acres, off-grid, near Craig, MT!

Come find twenty acres of Montana land near Craig, MT. You'll enjoy the seclusion, trees and views. This is an ideal recreational spot. Expect to see deer, elk, mountain lion, bear and more. Hide out here or build a cabin. You can hunt, head over to Holter or the Missouri River, fish in nearby creeks, ride ATVs or horses. Dirt roads. Covenants exist, but not being currently enforced. No live water. No electricity/off the power grid. No well. No septic. Raw land. HOA covers some road maintenance. Year round (with proper vehicle) and insurable access.

Nhn Castle Rock Drive, Cascade \$50,000

406-770-0013