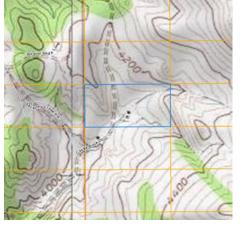

## 20 acres, off-grid, near Craig, MT!

Come find twenty acres of Montana land near Craig, MT. You'll enjoy the seclusion, trees and views. This is an ideal recreational spot. Expect to see deer, elk, mountain lion, bear and more. Hide out here or build a cabin. You can hunt, head over to Holter or the Missouri River, fish in nearby creeks, ride ATVs or horses. Dirt roads. Covenants exist, but not being currently enforced. No live water. No electricity/off the power grid. No well. No septic. Raw land. HOA covers some road maintenance. Year round (with proper vehicle) and insurable access.

Nhn Castle Rock Drive, Cascade \$50,000

406-770-0013