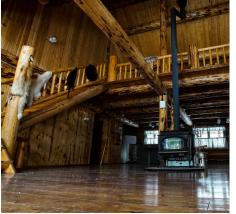

## 680 acres with pond, creek, springs and log home

Come home to a truly spectacular offering. You'll appreciate the 5,406' well-built log home on 3 levels with generously-sized logs, soaring ceilings, four bedrooms, three bathrooms, a metal roof and big decks. Find a creek and at least 7 active springs. Enjoy fishing for brook and rainbow trout in your own pond, near the home. The listing is 680 acres total, but within that, it is already divided into 13 separate lots AND a 320 acre parcel AND a 40 acre parcel.