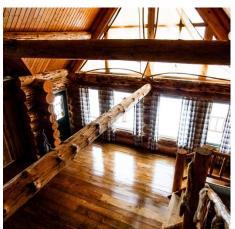

## 680 acres with pond, creek, springs and log home

Come home to a truly spectacular offering. You'll appreciate the 5,406' well-built log home on 3 levels with generously-sized logs, soaring ceilings, four bedrooms, three bathrooms, a metal roof and big decks. Find a creek and at least 7 active springs. Enjoy fishing for brook and rainbow trout in your own pond, near the home. The listing is 680 acres total, but within that, it is already divided into 13 separate lots AND a 320 acre parcel AND a 40 acre parcel.