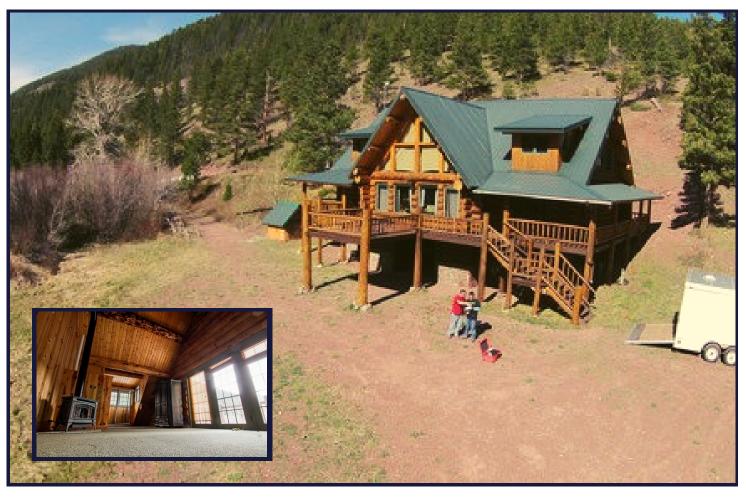

## 680 acres with pond, creek, springs and log home

Come home to a truly spectacular offering. You'll appreciate the 5,406' well-built log home on 3 levels with generously-sized logs, soaring ceilings, four bedrooms, three bathrooms, a metal roof and big decks. Find a creek and at least 7 active springs. Enjoy fishing for brook and rainbow trout in your own pond, near the home. The listing is 680 acres total, but within that, it is already divided into 13 separate lots AND a 320 acre parcel AND a 40 acre parcel.

1 Green Pole Creek Road, Wolf Creek, MT 59648 Offered at \$1,995,000

406-770-0013