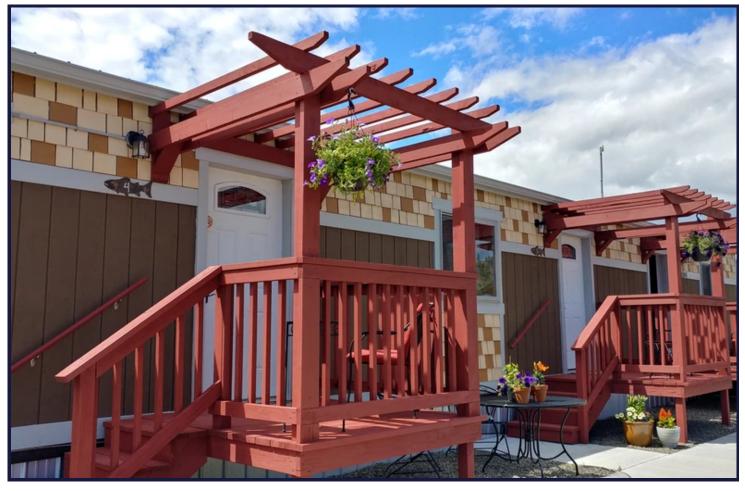

## 6-unit Motel + additional 11 acre lot

Six unit motel just minutes from Craig, with state approval for nine units! Two new RV spots. The property has views of the Missouri River and is above Mid Canon boat access. No zoning. Easy access off I-15. Strong demand in the canyon for affordable accommodations for small groups/individuals! This listing includes an additional 11.21 acre lot. Offered in this listing as motel+land package. Motel-only also available. Land-only also available.

BobKat Mountain Motel, 62 Bluebird Dr., Cascade Offered at \$350,000

Lynn Kenyon
Realtor®, CFA, DB, DR, MRP

406-770-0013