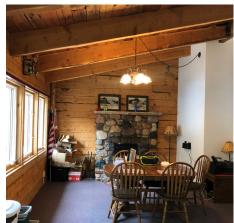

## Versatile Log Duplex with Idyllic Mountain Views

Two completely separate homes, both with an idyllic mountain setting and mountain views. You'll appreciate the floor plans that include an expansive, covered deck, year-round creek views (and sounds), a walk-out basement and open kitchens. One side has newer stainless steel appliances and the other boasts a gorgeous real stone fireplace. Think of the possibilities: live in one side and rent the other; rent both sides monthly; live in both sides? You decide!