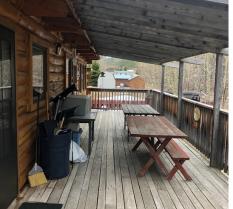

## Versatile Log Duplex with Idyllic Mountain Views

Two completely separate homes, both with an idyllic mountain setting and mountain views. You'll appreciate the floor plans that include an expansive, covered deck, year-round creek views (and sounds), a walk-out basement and open kitchens. One side has newer stainless steel appliances and the other boasts a gorgeous real stone fireplace. Think of the possibilities: live in one side and rent the other; rent both sides monthly; live in both sides? You decide!