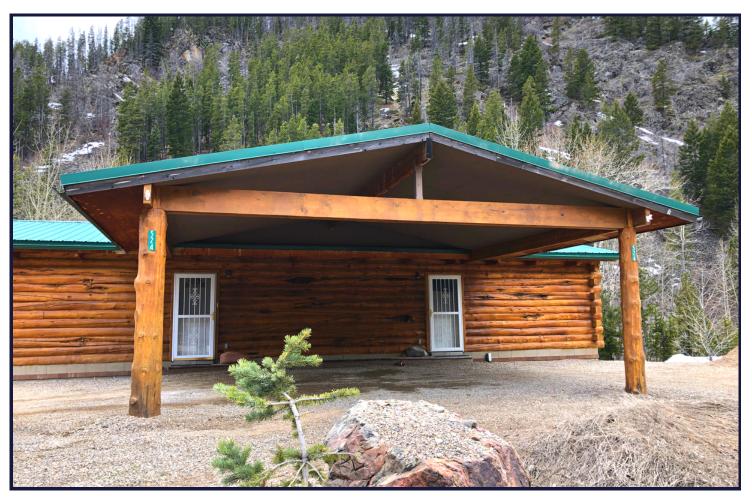

## Versatile Log Duplex with Idyllic Mountain Views

Two completely separate homes, both with an idyllic mountain setting and mountain views. You'll appreciate the floor plans that include an expansive, covered deck, year-round creek views (and sounds), a walk-out basement and open kitchens. One side has newer stainless steel appliances and the other boasts a gorgeous real stone fireplace. Think of the possibilities: live in one side and rent the other; rent both sides monthly; live in both sides? You decide!