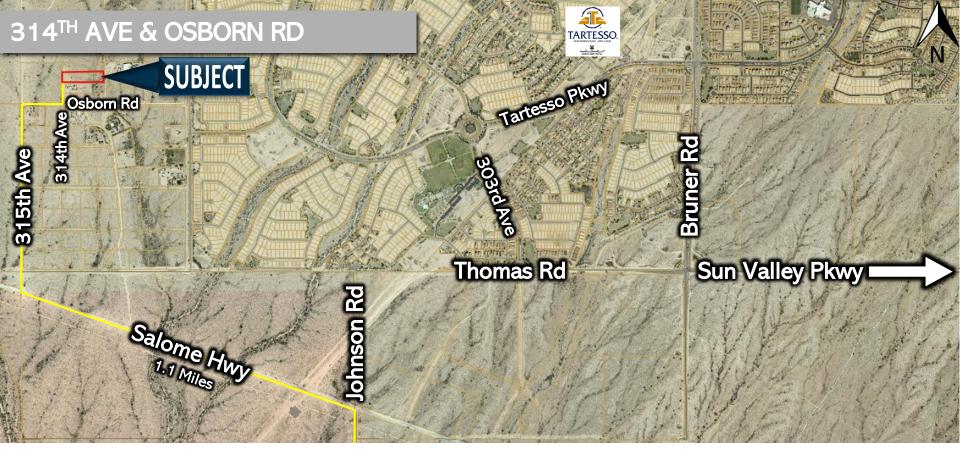

## 314<sup>TH</sup> AVE AND OSBORN RD, BUCKEYE, AZ

8194 W Deer Valley Rd #106-248 Peoria, AZ 85382 Main: 480-994-1200 www.LAND321.com TRAVIS HYSLOP Designated Broker/Owner\* Cell: 480-225-6896 rhyslop@cox.net

DIRECTIONS: Sun Valley Pkwy to Van Buren. West to 299<sup>th</sup> Ave. North to Roosevelt. West to Johnson. North to Salome Hwy. NW 1.1 miles to 315<sup>th</sup> Ave. N to Osborn. East to 314<sup>th</sup>. North to the SWC of the Property. Use GPS.

#### Corner of 314<sup>th</sup> Ave & Osborn

8194 W Deer Valley Rd, #106-248, Peoria, AZ 85382 Main: 480-994-1200 | <u>www.LAND321.com</u>