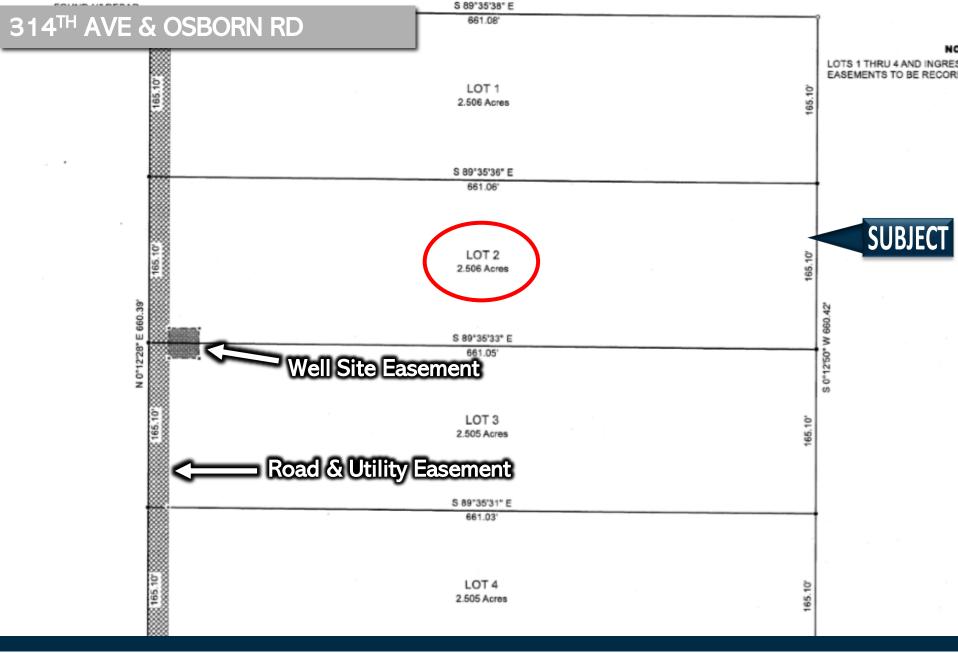

- Nice 2.5 Acres Ready for Development
- Right Behind Tartesso
- APS Electric Only +/- 550' Away
- Shared Well Right at SW Corner
- Priced to Sell at \$44,800! (Great Deal!)
- APN: 504-08-211

8194 W Deer Valley Rd, #106-248, Peoria, AZ 85382 Main: 480-994-1200 | <u>www.LAND321.com</u>

#### Corner of 314<sup>th</sup> Ave & Osborn

8194 W Deer Valley Rd, #106-248, Peoria, AZ 85382 Main: 480-994-1200 | <u>www.LAND321.com</u>