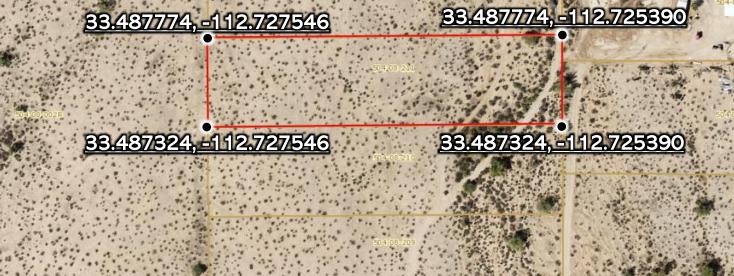

# 314<sup>TH</sup> AVE & OSBORN RD

33.486374.-112.727546

## **APPROXIMATE GPS LOCATIONS**

#### Click Property Location To Right Or Above To Map On Google

(Be Sure to use the Google Maps Application on Your Phone at the Property)

#### CLICK LOCATIONS ABOVE OR BELOW:

NW Property CornerNE Property Corner

SW Property Corner

\_\_\_\_

<u>SE Property Corner</u>