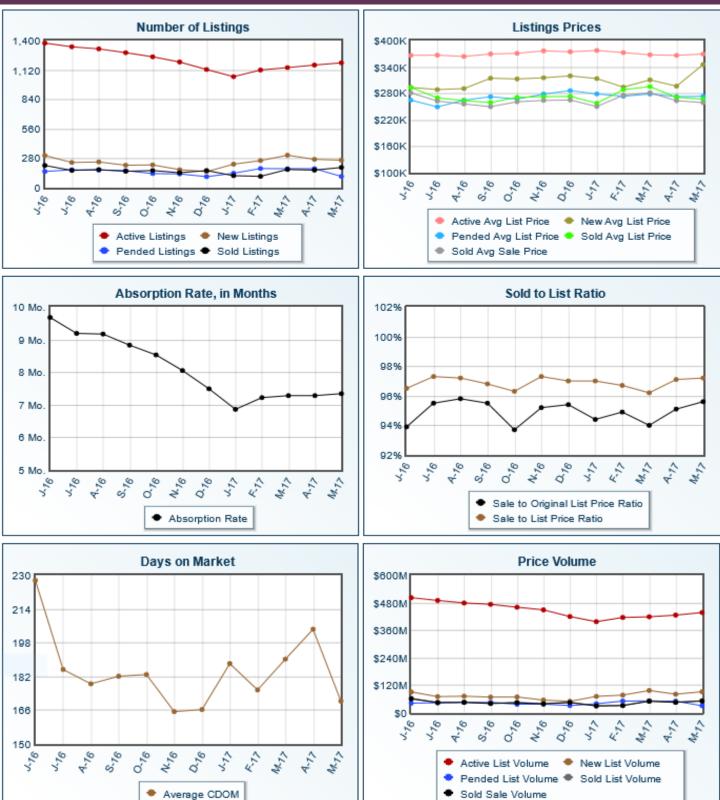

| Summary for May    | YTD 2017  | YTD 2016  | % CHANGE |
|--------------------|-----------|-----------|----------|
| Absorption Rate    | 7.2       | 9.46      | -23.89   |
| Average List Price | \$338,355 | \$337,756 | 0.18     |
| Median List Price  | \$279,000 | \$269,000 | 3.72     |
| Average Sale Price | \$266,066 | \$248,047 | 7.26     |
| Median Sale Price  | \$243,900 | \$234,900 | 3.83     |
| Average DOM        | 185       | 200       | -7.5     |
| Median DOM         | 118       | 154       | -23.38   |