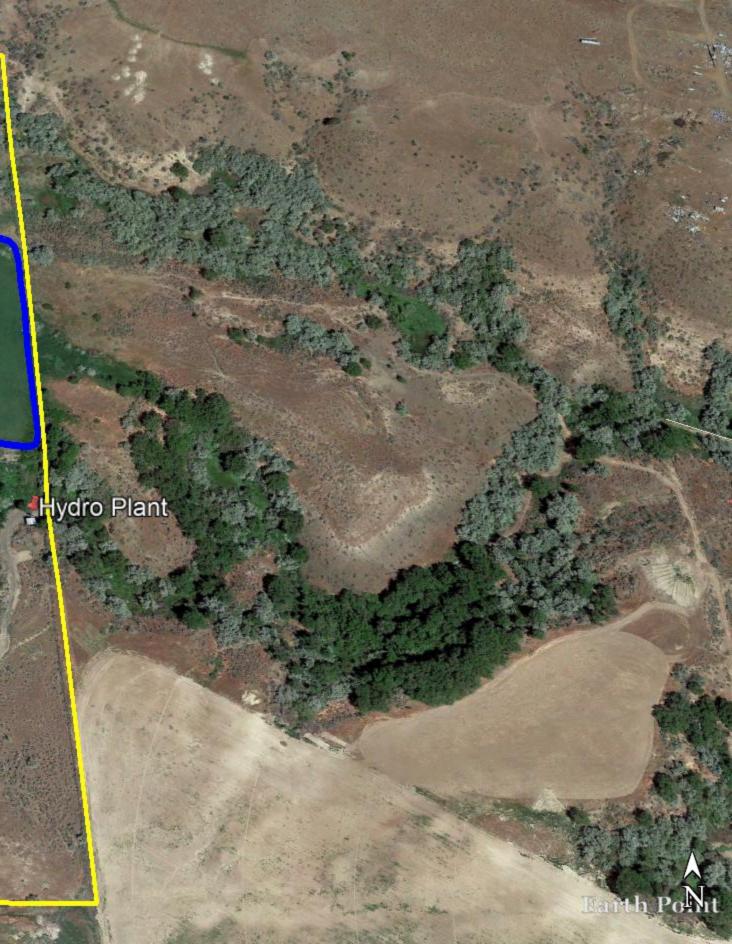

use Vineyard

**Hydro Plant** 

Barn

Corrals

Well & Septic on property

**IDWR Fish Propagation - 20 CFS** 

For Showing of the Property Call: Robert Jones, Broker Mark E. Jones Associate Broker, GRI 208-308-3030 Robert Jones Realty, Inc. 208-733-0404

## 4300 N RD

Home pad site with well & septic

Pond

Vineyard

the est

22.20 +- acres irrigated

IDWR Fish Propagation #47-7418 -20 CFS

Folia

60 +- acres to be Lot line Adjusted, Yellow Line

40 +- shares of Twin Falls Canal Company Water

438 +- shares of Mud Creek Water

Not to Scale for Illustration Purposes only

Google picture taken 6-2016

Google Earth