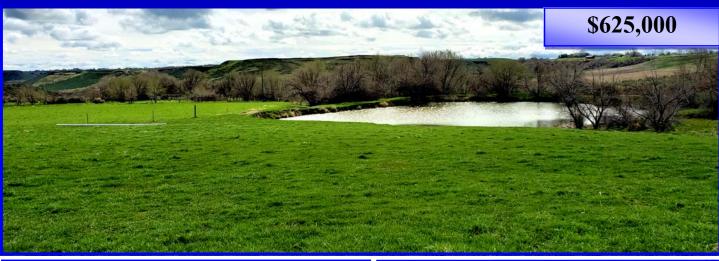

## **Multi-Income Property**

## 1125 E 4300 N, Buhl, ID

## 60+- Lot line Adjustment to be done

- 22.20 +- acres irrigated pastures with Gated Pipe
- 40 +- TFCC water shares
- 38 +- acres Mud Creek water shares
- 3 Ponds on property for multiple recreational

use Vineyard

**Hydro Plant** 

Barn

Corrals

Well & Septic on property

**IDWR Fish Propagation - 20 CFS** 

For Showing of the Property Call: Robert Jones, Broker Mark E. Jones Associate Broker, GRI 208-308-3030 Robert Jones Realty, Inc. 208-733-0404