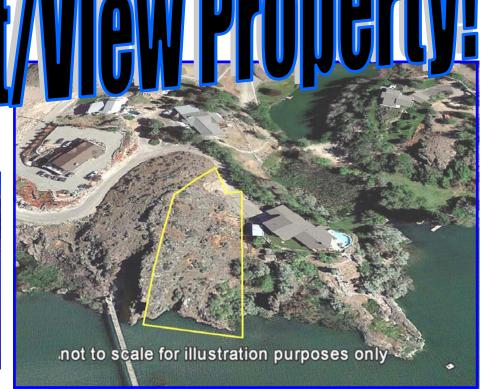

## Country Club Estates Lot 16 .45 +- Acres

Jerome, ID

## **Build Your Dream Home!!**

Lot over looking the perfect vantage point for viewing a natural beauty on the Snake River, Shoshone Falls, Potential for a boat dock. Home is being designed to the Lot Building Envelope.