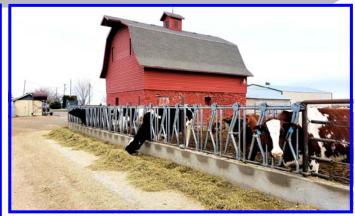

## **400 CAFO**

- 386 +- Lock Ups
- Double 7 Milking Parlor
- 2-1,500 Gallon Milk Storage Tanks
- ◆ 250+- Head Milking Capacity
- 5 Bay Commodity Storage
- 39.31 +- Acres
- 40 +- Shares of TFCC
- 23.43 +- Irrigated Acres with gated pipe