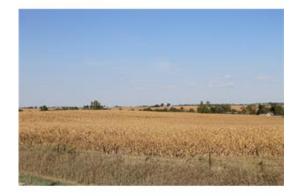

Legal Desc: SE SW Ex Parcel A 5-85-9

Directions: S of Urbana on 32nd Ave, W on 56th St Trl

Remarks

Highly productive Benton County farm ground, with a combined CSR2 of 76.9 on 32.71 acres m/l. This property is an excellent addition to your farming operation or investments.