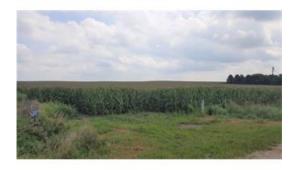

## Client Full

Land/Lot/Farm 25th Ave **CRAAR** 

LND - Active MLS#: 1703294 OT-W (West of I-380) Area:

Address: 25th Ave City/Town: Watkins County: Benton School Dist:

SubType: Farm Zip Code: 52354 Parcel #: 25th Ave

Lot Size: 50 Acres Acres: Negotiable Possession: Tillable Acres: CRP Acres: CRP Year:

CSR Avg: CB: ASC Yield:

Gross Tax: House: No \$0 Assoc Fee: Net Tax: \$0 Taxable Value:

Legal Desc: TBD-Call LA

Directions: From Blairstown E on 77th St, S on 25th Ave

Remarks

Parcel to be split off larger parcel

Features -

Site Description: Level

Soil Type: Farm Misc:

Utilities: None Water/Sewer/Rds: No Water Terms: Cash

INFORMATION HEREIN DEEMED RELIABLE BUT NOT GUARANTEED.