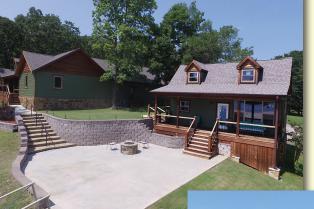

11:00 A.M.

SELLS

1:00 P

**STUNNING GRAND LAKE** LAKEFRONT HOME AND **GUEST HOUSE.** 

Wide open lake views from both houses.

Main house is 3 bedroom/2 bath and has custom features throughout. All granite through the entire home. Open floor plan with all large rooms. The outdoor entertaining area complete with custom rock fire-pit leads to the adorable guest house. Large 2 slip boat dock and great shoreline makes this a one of a kind property