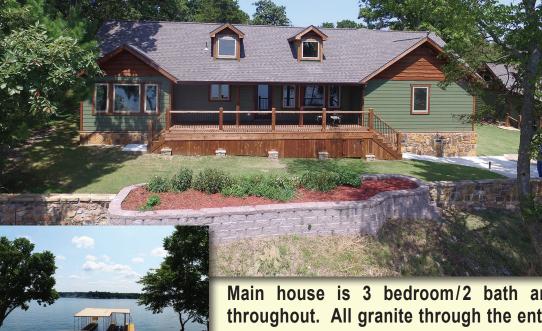

11:00 A.M.

SELLS

1:00 P

**STUNNING GRAND LAKE** LAKEFRONT HOME AND **GUEST HOUSE.** 

Wide open lake views from both houses.

Main house is 3 bedroom/2 bath and has custom features throughout. All granite through the entire home. Open floor plan with all large rooms. The outdoor entertaining area complete with custom rock fire-pit leads to the adorable guest house. Large 2 slip boat dock and great shoreline makes this a one of a kind property