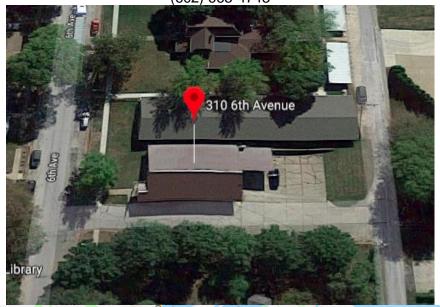

## **RE/MAX Excalibur Commercial**

www.PostOfficesForSale.com 21803 N. Scottsdale Rd #100 Scottsdale, AZ 85255 (602) 663-4743

| POST OFFICE FACT S                                                               | <u>HEET</u>            | Clarence Main<br>310 6 <sup>th</sup> Avenu<br>Cedar County<br>Clarence, low     | ie<br>'                                       |                                                                              |         |                 |                  |
|----------------------------------------------------------------------------------|------------------------|---------------------------------------------------------------------------------|-----------------------------------------------|------------------------------------------------------------------------------|---------|-----------------|------------------|
| ORIGINAL/CURRENT LEAS                                                            | E<br>1: <u>12/1/18</u> | TO                                                                              | D: <u>11/30/23</u>                            |                                                                              |         |                 |                  |
| RENTAL RATES:                                                                    |                        |                                                                                 |                                               | PURCHASE C                                                                   | PTIONS: |                 |                  |
| ORIGINAL/CURRENT LEAS OPTION: OPTION: OPTION: OPTION: OPTION: OPTION: OPTION:    | E: 5                   | YEARS AT: | \$18,446.00                                   | PER ANNUM: | None    |                 | -<br>-<br>-<br>- |
| NET INTERIOR SQ. FT: YEAR BUILT: FINANCING:                                      | 2,436<br>1963          |                                                                                 | LOT SIZE:<br>YEAR OCCUPIED:                   | 15,130<br>1963                                                               |         |                 |                  |
| COMPANY:                                                                         |                        | (                                                                               | Call A.P.G.                                   |                                                                              |         |                 |                  |
| FROM: AMOUNT BORROWED: CURRENT BALANCE: MONTHLY PAYMENT:                         |                        |                                                                                 |                                               | TO:  RATE: AS OF: MABLE?                                                     |         |                 |                  |
| APPROXIMATE MAINTENAI                                                            |                        | <u>-</u>                                                                        | Lessor Maintenanc<br>reserve<br>USPL Estimate | e \$2,436.00 sugge                                                           | sted    |                 |                  |
| PROPERTY TAXES:                                                                  |                        | 40.00071                                                                        |                                               |                                                                              |         |                 |                  |
| NO TAX CLAUSE: XX  IF NO TAX CLAUSE, AMOU  ROOF CONDITION: Goo  ROOF TYPE: pitch | NT OF TAX              | TAX CLAUSE<br>OWNER RES<br>REPLACED:<br>RIOR:                                   | PONSIBLE FOR:                                 | EIMBURSEMENT<br>\$2,036 in 201:<br>REPLACED, YEA                             | 8       | XX<br>REPLACED: | 2010             |
|                                                                                  | PURCH                  | ASE PRICE:                                                                      | \$172,500.00 - 7                              | 7.61% Cap Rate                                                               |         |                 |                  |