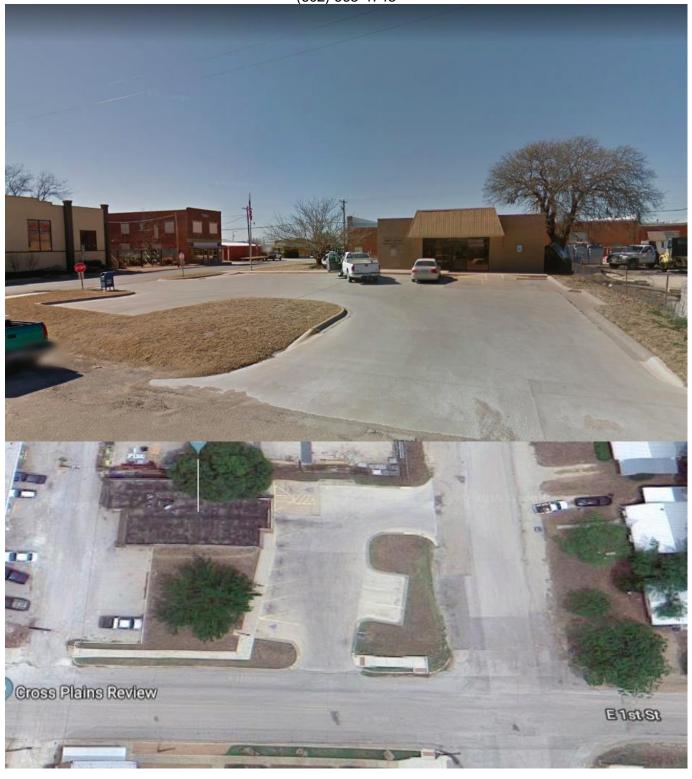

## **RE/MAX Excalibur Commercial**

www.PostOfficesForSale.com 21803 N. Scottsdale Rd #100 Scottsdale, AZ 85255 (602) 663-4743

| POST OFFICE FACT SI                                                                                                                         | <u>HEET</u>   | Cross Plains I<br>101 North Ave<br>Callahan Cou<br>Cross Plains,                        | nty                              |                                                                              |                           |  |
|---------------------------------------------------------------------------------------------------------------------------------------------|---------------|-----------------------------------------------------------------------------------------|----------------------------------|------------------------------------------------------------------------------|---------------------------|--|
| ORIGINAL/CURRENT LEASE<br>FROM                                                                                                              | 12/1/15       | то                                                                                      | D: <u>11/30/25</u>               |                                                                              |                           |  |
| RENTAL RATES:                                                                                                                               |               |                                                                                         |                                  | PURCHASE (                                                                   | OPTIONS:                  |  |
| ORIGINAL/CURRENT LEASE OPTION: OPTION: OPTION: OPTION: OPTION: OPTION: OPTION:                                                              | 5             | YEARS AT:<br>YEARS AT:<br>YEARS AT:<br>YEARS AT:<br>YEARS AT:<br>YEARS AT:<br>YEARS AT: | \$20,000.00<br>\$22,000.00 *     | PER ANNUM: | None                      |  |
| NET INTERIOR SQ. FT: YEAR BUILT:  FINANCING:                                                                                                | 2,320<br>1980 |                                                                                         | LOT SIZE:<br>YEAR OCCUPIED:      | 14,000<br>1980                                                               |                           |  |
| COMPANY: FROM: AMOUNT BORROWED: CURRENT BALANCE: MONTHLY PAYMENT:                                                                           |               |                                                                                         | Call A.P.G.<br>INTEREST<br>ASSUM | AS OF:                                                                       |                           |  |
| APPROXIMATE MAINTENANCE COST PER YEAR: Lessor Maintenance \$2,320.00 suggested reserve  INSURANCE PREMIUM PER YEAR: \$720.00 AUSPL Estimate |               |                                                                                         |                                  |                                                                              |                           |  |
| PROPERTY TAXES:                                                                                                                             |               |                                                                                         |                                  |                                                                              |                           |  |
| NO TAX CLAUSE:  IF NO TAX CLAUSE, AMOUI  ROOF CONDITION: Good  ROOF TYPE: Flat                                                              | NT OF TAX     | EPLACED:                                                                                | PONSIBLE FOR:                    | IMBURSEMENT F                                                                | PAID: XX R ROOF REPLACED: |  |
|                                                                                                                                             | PURCHA        | SE PRICE:                                                                               | \$236,235.00 - 7                 | 7.75% Cap Rate                                                               | _                         |  |

P.O. # (254) 725-7261 Open 8-11:30 then 12-4:00 daily. 10.8 miles to the next larger PO. No early termination in USPS lease. Zip code pop 1,897. Assuming 1-1-19 close date average NOI over the guaranteed lease term is \$18,308.51