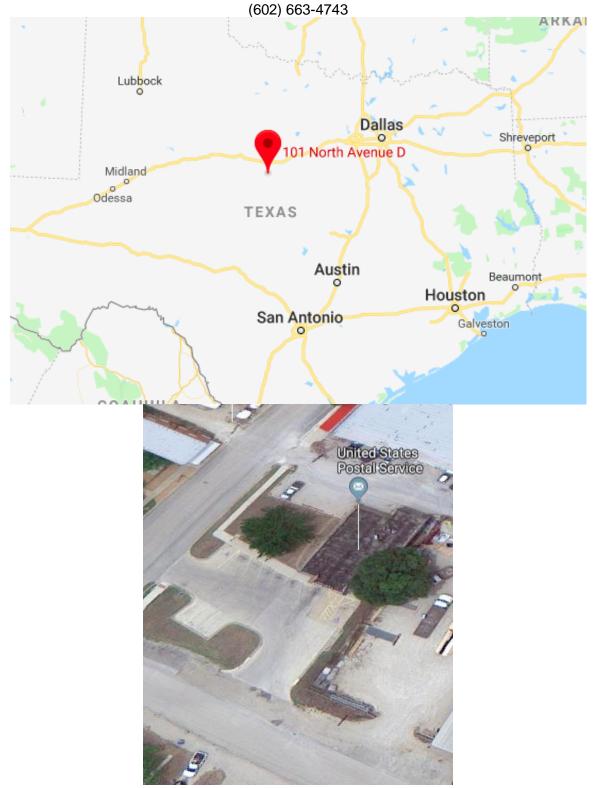

## **RE/MAX Excalibur Commercial**

www.PostOfficesForSale.com 21803 N. Scottsdale Rd #100 Scottsdale, AZ 85255 (602) 663-4743

| POST OFFICE FACT SI                                                                                                                         | <u>HEET</u>   | Cross Plains I<br>101 North Ave<br>Callahan Cou<br>Cross Plains,                        | nty                              |                                                                              |                           |  |
|---------------------------------------------------------------------------------------------------------------------------------------------|---------------|-----------------------------------------------------------------------------------------|----------------------------------|------------------------------------------------------------------------------|---------------------------|--|
| ORIGINAL/CURRENT LEASE<br>FROM                                                                                                              | 12/1/15       | то                                                                                      | D: <u>11/30/25</u>               |                                                                              |                           |  |
| RENTAL RATES:                                                                                                                               |               |                                                                                         |                                  | PURCHASE (                                                                   | OPTIONS:                  |  |
| ORIGINAL/CURRENT LEASE OPTION: OPTION: OPTION: OPTION: OPTION: OPTION: OPTION:                                                              | 5             | YEARS AT:<br>YEARS AT:<br>YEARS AT:<br>YEARS AT:<br>YEARS AT:<br>YEARS AT:<br>YEARS AT: | \$20,000.00<br>\$22,000.00 *     | PER ANNUM: | None                      |  |
| NET INTERIOR SQ. FT: YEAR BUILT:  FINANCING:                                                                                                | 2,320<br>1980 |                                                                                         | LOT SIZE:<br>YEAR OCCUPIED:      | 14,000<br>1980                                                               |                           |  |
| COMPANY: FROM: AMOUNT BORROWED: CURRENT BALANCE: MONTHLY PAYMENT:                                                                           |               |                                                                                         | Call A.P.G.<br>INTEREST<br>ASSUM | AS OF:                                                                       |                           |  |
| APPROXIMATE MAINTENANCE COST PER YEAR: Lessor Maintenance \$2,320.00 suggested reserve  INSURANCE PREMIUM PER YEAR: \$720.00 AUSPL Estimate |               |                                                                                         |                                  |                                                                              |                           |  |
| PROPERTY TAXES:                                                                                                                             |               |                                                                                         |                                  |                                                                              |                           |  |
| NO TAX CLAUSE:  IF NO TAX CLAUSE, AMOUI  ROOF CONDITION: Good  ROOF TYPE: Flat                                                              | NT OF TAX     | EPLACED:                                                                                | PONSIBLE FOR:                    | IMBURSEMENT F                                                                | PAID: XX R ROOF REPLACED: |  |
|                                                                                                                                             | PURCHA        | SE PRICE:                                                                               | \$236,235.00 - 7                 | 7.75% Cap Rate                                                               | _                         |  |

P.O. # (254) 725-7261 Open 8-11:30 then 12-4:00 daily. 10.8 miles to the next larger PO. No early termination in USPS lease. Zip code pop 1,897. Assuming 1-1-19 close date average NOI over the guaranteed lease term is \$18,308.51