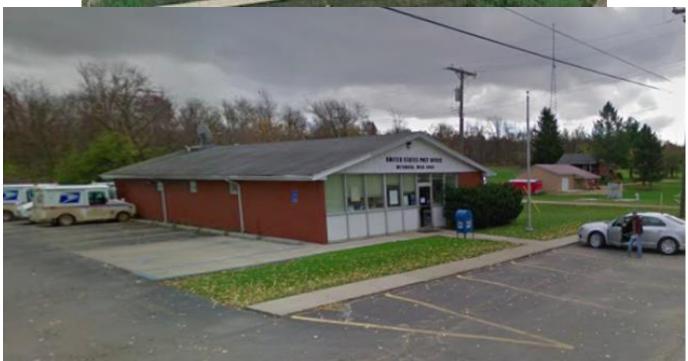

## **RE/MAX Excalibur Commercial**

www.PostOfficesForSale.com 21803 N. Scottsdale Rd #100 Scottsdale, AZ 85255 (602) 663-4743

| POST OFFICE FACT SHEET                                                        |                        | Metamora Main Post Office<br>3795 N Oak Street<br>LaPeer County<br>Metamora, Michigan 48455 |                                               |                                                                              |          |  |                  |
|-------------------------------------------------------------------------------|------------------------|---------------------------------------------------------------------------------------------|-----------------------------------------------|------------------------------------------------------------------------------|----------|--|------------------|
| ORIGINAL/CURRENT LEAS                                                         | E<br>/l: <u>3/1/14</u> | то                                                                                          | D: <u>2/28/24</u>                             |                                                                              |          |  |                  |
| RENTAL RATES:                                                                 |                        |                                                                                             |                                               | PURCHASE C                                                                   | OPTIONS: |  |                  |
| ORIGINAL/CURRENT LEAS OPTION: OPTION: OPTION: OPTION: OPTION: OPTION: OPTION: | E: 5<br>5<br>5         | YEARS AT:             | \$19,792.00<br>\$29,000.00 *<br>\$31,320.00   | PER ANNUM: | None     |  | -<br>-<br>-<br>- |
| NET INTERIOR SQ. FT: YEAR BUILT: FINANCING:                                   | 2,320<br>1974          |                                                                                             | LOT SIZE:<br>YEAR OCCUPIED                    | 29,309<br>: 1974                                                             |          |  |                  |
| COMPANY: FROM: FROM: AMOUNT BORROWED: CURRENT BALANCE: MONTHLY PAYMENT:       |                        |                                                                                             | Call A.P.G.<br>INTEREST<br>ASSUM              | TO:  TRATE:  AS OF:  MABLE?                                                  |          |  |                  |
| APPROXIMATE MAINTENAL                                                         |                        | <u>-</u>                                                                                    | Lessor Maintenand<br>reserve<br>USPL Estimate | ee \$2,320.00 sugge                                                          | ested    |  |                  |
| PROPERTY TAXES:                                                               |                        |                                                                                             |                                               |                                                                              |          |  |                  |
| NO TAX CLAUSE:  IF NO TAX CLAUSE, AMOUNTION:  GOOD ROOF TYPE:  pitch          | INT OF TAX             | TAX CLAUSE<br>OWNER RES<br>REPLACED:<br>RIOR:                                               | PONSIBLE FOR:                                 | EIMBURSEMENT<br>REPLACED, YEA                                                |          |  | 2006             |
| PURCHASE PRICE: \$333,800.00 – 7.75% Cap Rate                                 |                        |                                                                                             |                                               |                                                                              |          |  |                  |

Full time P.O. 7 routes. 80% of postal boxes rented. Zip Code Population: 8,511. 7.4 miles to next largest P.O. P.O. # (810) 678-2380. Est. N.O.I.\* \$25,870.00. New parking/striping 2018

The information herein has been obtained from sources believed to be reliable. While RE/MAX Excalibur Commercial does not doubt its accuracy, we have not verified it and make no guarantee, warranty or representation about it. It is your responsibility to independently confirm its accuracy and completeness. You and your advisors should conduct a careful, independent investigation of the property to determine to your satisfaction the suitability of the property for your needs.