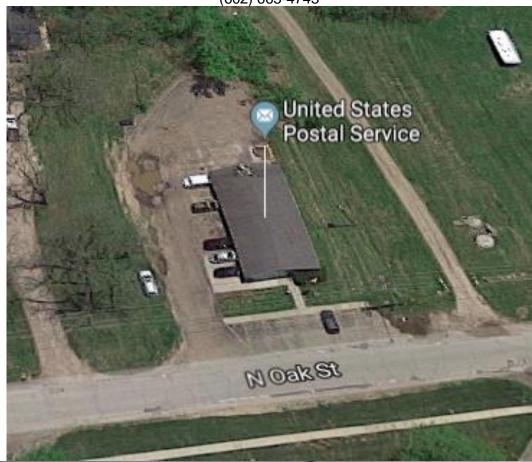

## **RE/MAX Excalibur Commercial**

www.PostOfficesForSale.com 21803 N. Scottsdale Rd #100 Scottsdale, AZ 85255 (602) 663-4743

| POST OFFICE FACT SHEET                                                        |                        | Metamora Main Post Office<br>3795 N Oak Street<br>LaPeer County<br>Metamora, Michigan 48455 |                                               |                                                                              |          |  |                  |
|-------------------------------------------------------------------------------|------------------------|---------------------------------------------------------------------------------------------|-----------------------------------------------|------------------------------------------------------------------------------|----------|--|------------------|
| ORIGINAL/CURRENT LEAS                                                         | E<br>/l: <u>3/1/14</u> | то                                                                                          | D: <u>2/28/24</u>                             |                                                                              |          |  |                  |
| RENTAL RATES:                                                                 |                        |                                                                                             |                                               | PURCHASE C                                                                   | OPTIONS: |  |                  |
| ORIGINAL/CURRENT LEAS OPTION: OPTION: OPTION: OPTION: OPTION: OPTION: OPTION: | E: 5<br>5<br>5         | YEARS AT:             | \$19,792.00<br>\$29,000.00 *<br>\$31,320.00   | PER ANNUM: | None     |  | -<br>-<br>-<br>- |
| NET INTERIOR SQ. FT: YEAR BUILT: FINANCING:                                   | 2,320<br>1974          |                                                                                             | LOT SIZE:<br>YEAR OCCUPIED                    | 29,309<br>: 1974                                                             |          |  |                  |
| COMPANY: FROM: FROM: AMOUNT BORROWED: CURRENT BALANCE: MONTHLY PAYMENT:       |                        |                                                                                             | Call A.P.G.<br>INTEREST<br>ASSUM              | TO:  TRATE:  AS OF:  MABLE?                                                  |          |  |                  |
| APPROXIMATE MAINTENAL                                                         |                        | <u>-</u>                                                                                    | Lessor Maintenand<br>reserve<br>USPL Estimate | ee \$2,320.00 sugge                                                          | ested    |  |                  |
| PROPERTY TAXES:                                                               |                        |                                                                                             |                                               |                                                                              |          |  |                  |
| NO TAX CLAUSE:  IF NO TAX CLAUSE, AMOUNTION:  GOOD ROOF TYPE:  pitch          | INT OF TAX             | TAX CLAUSE<br>OWNER RES<br>REPLACED:<br>RIOR:                                               | PONSIBLE FOR:                                 | EIMBURSEMENT<br>REPLACED, YEA                                                |          |  | 2006             |
| PURCHASE PRICE: \$333,800.00 – 7.75% Cap Rate                                 |                        |                                                                                             |                                               |                                                                              |          |  |                  |