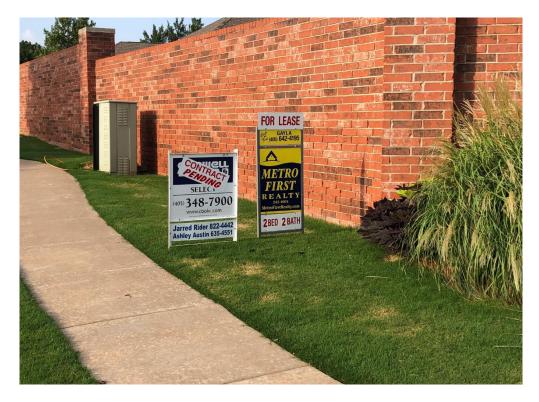

## **Placement of For Sale & For Lease Signs**

FOR SALE or FOR LEASE signs are allowed on the south side of the entrance gate to Rosedale Gardens. The signs should be placed between the sidewalk and the HOA perimeter fence.

The signs should be placed no closer than five feet to the corner and flower garden. The signs should be placed no closer than ten foot to the AT&T control box. Without approval of the HOA Board, signs cannot be placed on the north side of the entrance gate.

Example of approved placement of FOR SALE & FOR LEASE signs.

Reviewed and approved by the Board of Directors of Rosedale Gardens

Date approved: 16 August 2018