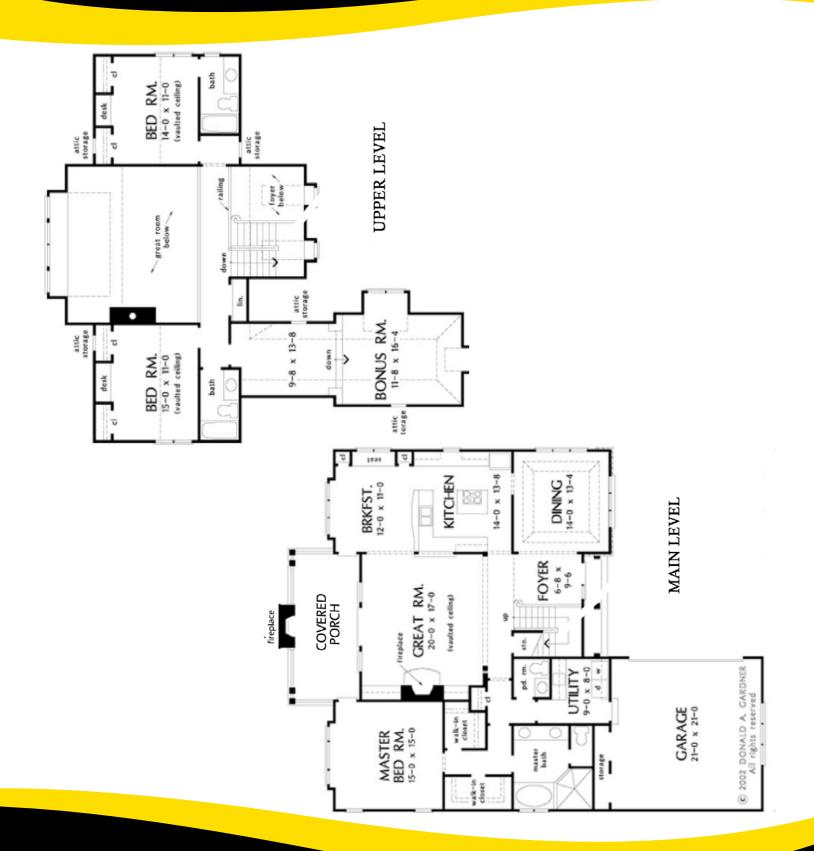

## THE NEWCASTLE

© 2002 Donald A. Gardner, Inc.

## Standard Features:

- Energy Star Certification
- Fiber cement, stone, and stucco exterior finishes
- Covered front and rear porches
- Architectural shingles

\$366,500 3 bedroom, 3.5 bath 2,880 sq.ft.

- High-end trim and cabinet finishes
- Granite in kitchen and all bathrooms
- Tile flooring in bathrooms and laundry with custom tile shower in master bathroom
- Wide plank, natural white oak flooring in main living areas and master bedroom
- Alarm system and stereo prewire