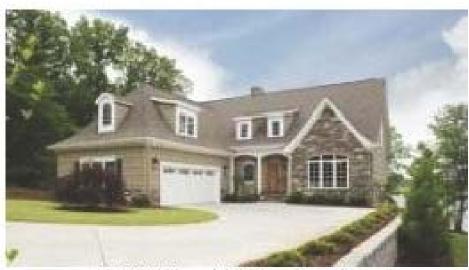

## THE NEWCASTLE

© 2002 Donald A. Gardner, Inc.

## Standard Features:

- Energy Star Certification
- Fiber cement, stone, and stucco exterior finishes
- Covered front and rear porches
- Architectural shingles

\$366,500 3 bedroom, 3.5 bath 2,880 sq.ft.

- High-end trim and cabinet finishes
- Granite in kitchen and all bathrooms
- Tile flooring in bathrooms and laundry with custom tile shower in master bathroom
- Wide plank, natural white oak flooring in main living areas and master bedroom
- Alarm system and stereo prewire