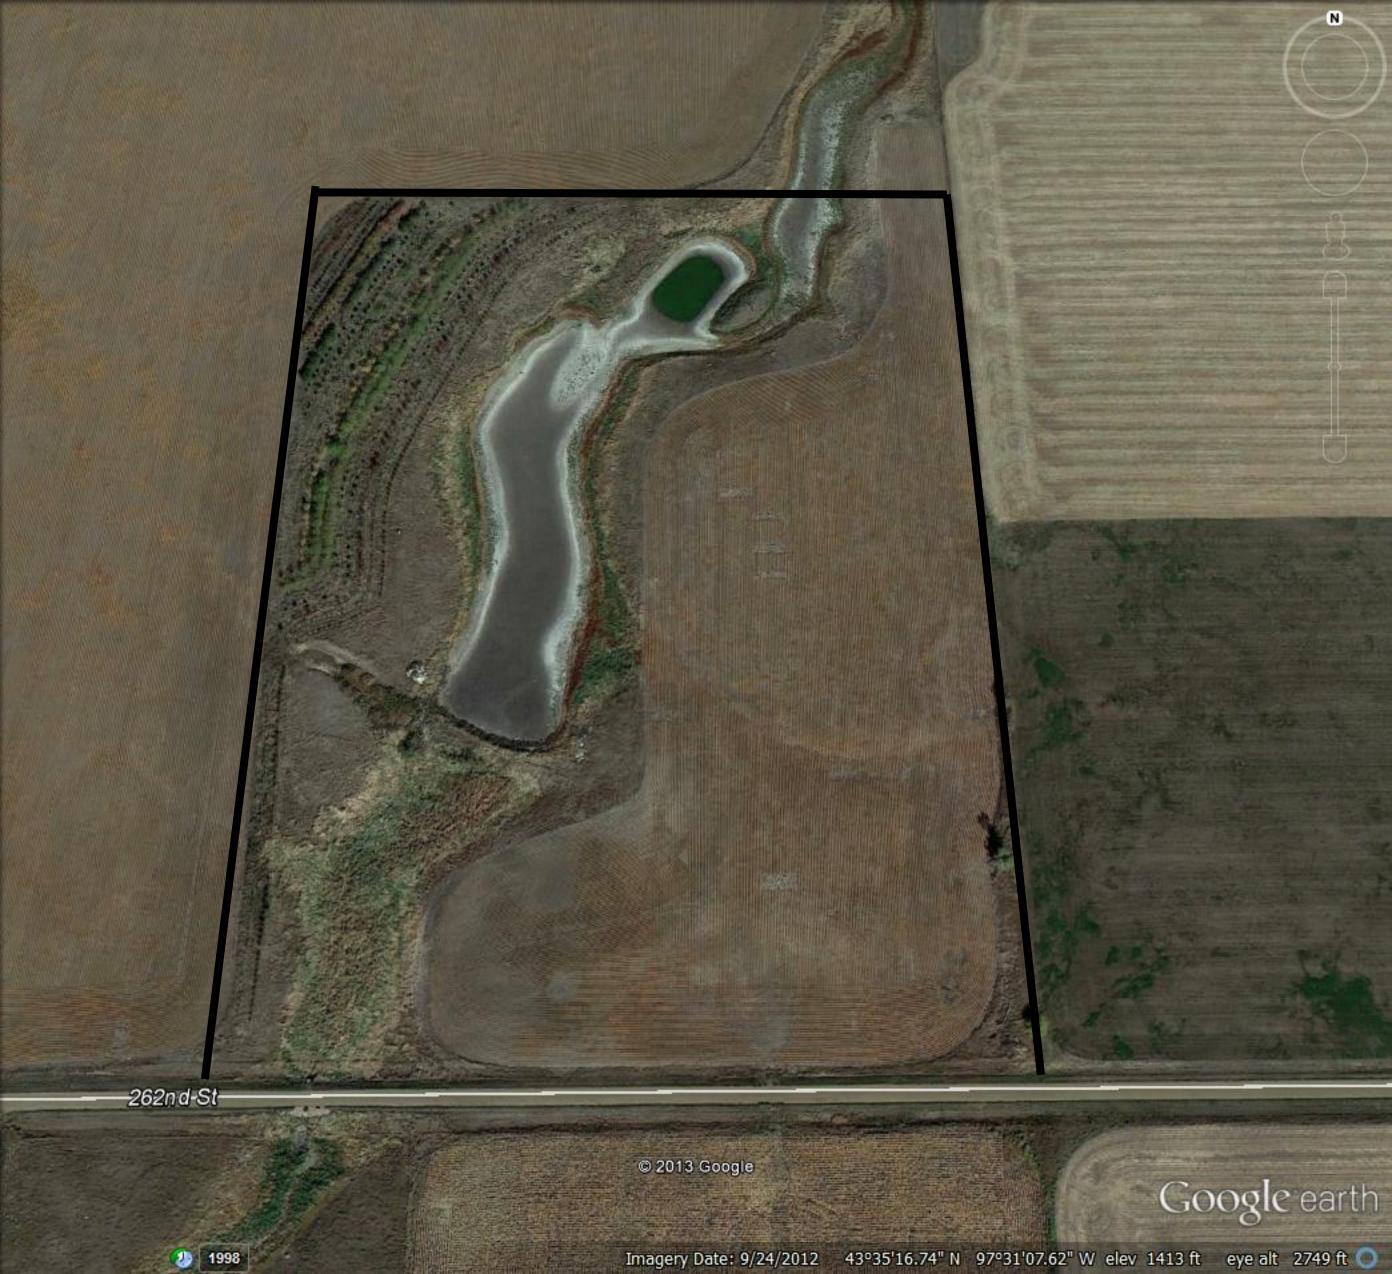

## from **Bridgewater** go 2 miles north 1/2 mile west, N. side of road

Bridgewater, SD 57319, USA Bridgewater

2 1998

E 2nd St

262 © 2013 Google

¥

N Main P 43°33'57.84" N 97°29'58.05" W elev 1416 ft eye alt 14445 ft 🔿 Imagery Date: 9/24/2012