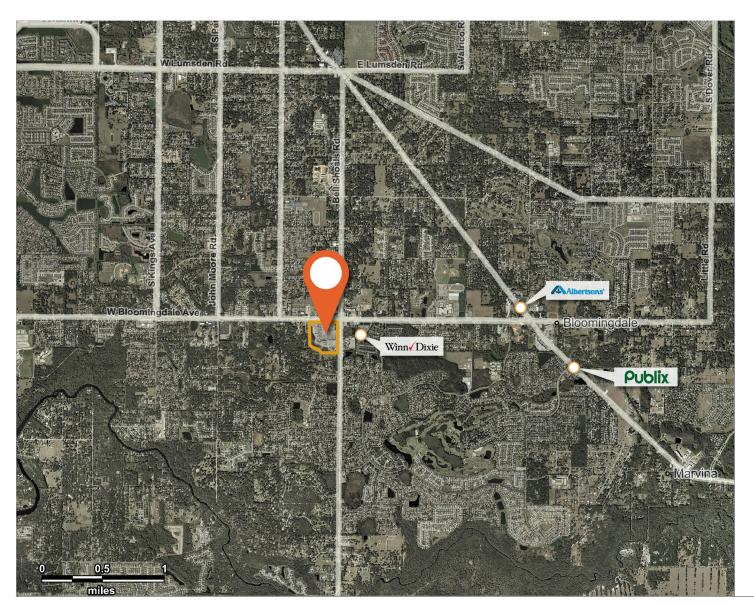

## Bloomingdale Square

855 E Bloomingdale Ave | Brandon, FL 33511

| Center Information        | 5-Mile   |
|---------------------------|----------|
| Square Footage            | 270,616  |
| Population                | 189,113  |
| Avg. Household Income     | \$76,830 |
| Estimated Households 2019 | 70,729   |
| Vehicles per Day          | 43,500   |

#### Features

- Located in a high-growth area with an expected
   19,000 people & 10,000 households to be added in the next 5 years
- Located in a densely populated market surrounded by affluent neighborhoods with an avg household income of \$83,000+ in a 3-mile radius
- Highly trafficked center at the intersection of Bloomingdale Ave & Bell Shoals Rd with 43,500+ VPD

# Bloomingdale Square

855 E Bloomingdale Ave | Brandon, FL 33511

AVAILABLE LEASED NAP (NOT A PART)