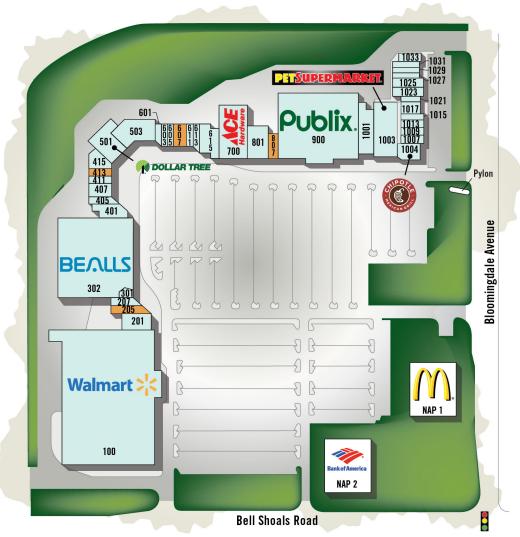

# Bloomingdale Square

855 E Bloomingdale Ave | Brandon, FL 33511

AVAILABLE LEASED NAP (NOT A PART)

### Center Size 270,616 SF

| Avail | able | Space |
|-------|------|-------|
|       |      |       |

| 0205 | 2,150 SF | 0607 | 1,800 SF |
|------|----------|------|----------|
| 0413 | 1,200 SF | 0807 | 1,625 SF |

### **Current Retailers**

| 1015<br>1017<br>1021<br>1023 | WAL-MART PAYLESS SHOES SALLY BEAUTY SUPPLY NY'S TIMES SQUARE PIZZA BEALL'S NAIL COUNTRY OPTICAL OUTLET H & R BLOCK FIRST CHOICE HAIRCUTTERS BURGER MONGER DOLLAR TREE TITLE BOXING SUSHI NINJA ARCADIA HEALTH SERVICE BLOOMINGDALE LIQUORS TINA'S JEWELRY SIMPLY THAI HEALTHPOINT MEDICAL ACE HARDWARE HALLMARK PUBLIX LESLIE'S POOL SUPPLY PET SUPERMARKET CHIPOTLE MEXICAN GRILL BLOOMINGDALE FLORIST JEREMIAH'S ITALIAN ICE RBC CENTURA BANK SPORTS CLIPS SUBWAY BLOOMINGDALE FLORIST LITTLE CAESARS AMSCOT | 92,681 SF 3,375 SF 1,563 SF 1,392 SF 41,425 SF 3,003 SF 1,203 SF 1,800 SF 900 SF 2,988 SF 6,538 SF 6,206 SF 1,568 SF 916 SF 1,004 SF 1,013 SF 1,188 SF 10,356 SF 5,200 SF 39,795 SF 5,393 SF 9,000 SF 2,650 SF 1,213 SF 1,500 SF 1,800 SF 1,500 SF 1,800 SF 1,800 SF 1,800 SF 1,800 SF |
|------------------------------|----------------------------------------------------------------------------------------------------------------------------------------------------------------------------------------------------------------------------------------------------------------------------------------------------------------------------------------------------------------------------------------------------------------------------------------------------------------------------------------------------------------|-------------------------------------------------------------------------------------------------------------------------------------------------------------------------------------------------------------------------------------------------------------------------------------------------------------------------------------------------------------------------|
|                              | SUBWAY                                                                                                                                                                                                                                                                                                                                                                                                                                                                                                         | 1,660 SF                                                                                                                                                                                                                                                                                                                                                                |
|                              |                                                                                                                                                                                                                                                                                                                                                                                                                                                                                                                |                                                                                                                                                                                                                                                                                                                                                                         |
| 1025                         | AMSCOT                                                                                                                                                                                                                                                                                                                                                                                                                                                                                                         | 1,875 SF                                                                                                                                                                                                                                                                                                                                                                |
| 1027<br>1029                 | HEARX<br>PITA'S REPUBLIC                                                                                                                                                                                                                                                                                                                                                                                                                                                                                       | 1,050 SF<br>1,050 SF                                                                                                                                                                                                                                                                                                                                                    |
| 1031                         | LING EXPRESS                                                                                                                                                                                                                                                                                                                                                                                                                                                                                                   | 1,050 SF                                                                                                                                                                                                                                                                                                                                                                |
|                              | TOBACCO DEPOT                                                                                                                                                                                                                                                                                                                                                                                                                                                                                                  | 1,503 SF                                                                                                                                                                                                                                                                                                                                                                |
|                              | MCDONALD'S<br>BANK OF AMERICA                                                                                                                                                                                                                                                                                                                                                                                                                                                                                  | 0 SF<br>0 SF                                                                                                                                                                                                                                                                                                                                                            |
|                              | *· · ···—· · · *· ·                                                                                                                                                                                                                                                                                                                                                                                                                                                                                            |                                                                                                                                                                                                                                                                                                                                                                         |