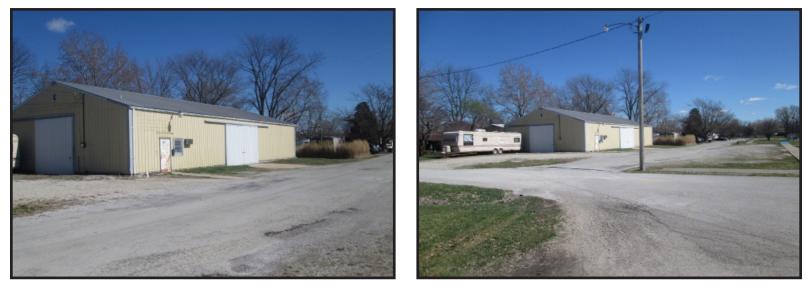

## For bidding or more information go to: Live.LegacySells4U.com Bidding ENDS on Saturday, June 3, 2017 ~ 3 pm

Pole frame Storage building offers approximately 3360 sq. ft. 40' x 84' concrete floor, restroom & an office area.

Large access doors on two sides of the building along with street access on those sides.

**Currently zoned "General Commercial."** 

Parcel ID: 15-04-332-004

2015 Taxes: \$930.84

Lot Size: 49.5 x 126