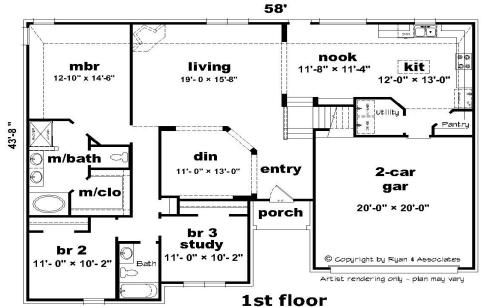

# **DIAMOND ESTATES — THE CATHY "B"**

1819 square feet first floor living area 348 square feet second floor living area 2167 square feet of total living area