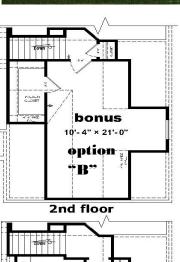

# **DIAMOND ESTATES — THE CATHY "B"**

1819 square feet first floor living area 348 square feet second floor living area 2167 square feet of total living area