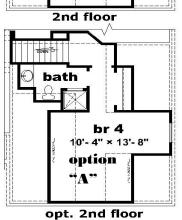

# **DIAMOND ESTATES — THE CATHY "B"**

1819 square feet first floor living area 348 square feet second floor living area 2167 square feet of total living area