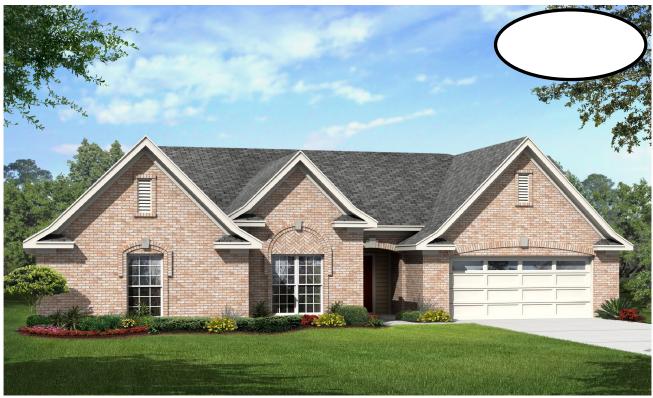

# **DIAMOND ESTATES — THE CATHY "B"**

1819 square feet first floor living area 348 square feet second floor living area 2167 square feet of total living area