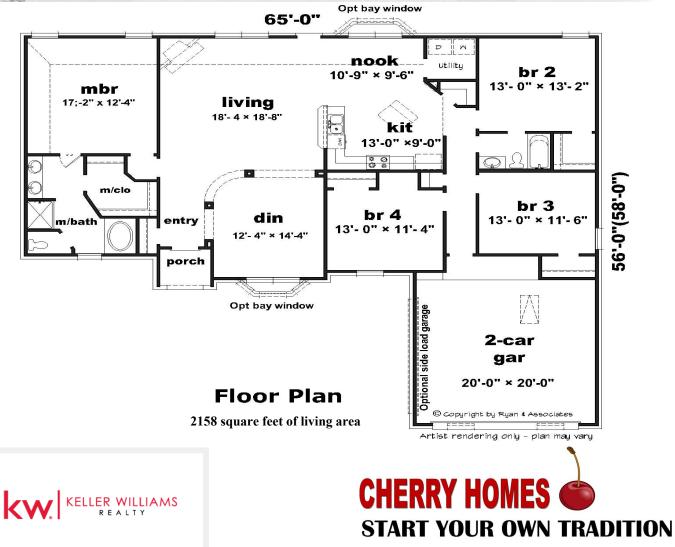

# <section-header>



901-238-8845

www.cherryhomesmemphis.com

901-337-2699

### **Exterior Features**

- Gutters with downspouts—Front Only
- Three Tab roof shingles with 20 year manufacturer's limited warranty
- Brick per plan and builder's specs
- Two weatherproof exterior electrical outlets
- Concrete patio(10' x 12')
- Sidewalks and driveway (per subdivision standards)
- Insulated front and rear entry doors with deadbolt (per plan)
- Mailbox with cast iron stand
- Fiber cement siding
- Porch or patio size (per plan)
- Professionally landscaped with sod and seeded yards
- Rear exterior lights per plan and builder's specs
- Two car garages with two remotes
- Two exterior faucets, location per plan and builder's specs

## **Interior Features**

- Pre-wired for 3 cable and 3 phone outlets
- 3 1/4 inch base