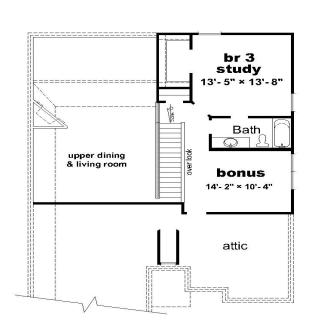

# **DIAMOND ESTATES — THE HOWARD**

2072 square feet of living area

**CHERRY HOMES** 

**START YOUR OWN TRADITION** 

www.cherryhomesmemphis.com

901-337-2699