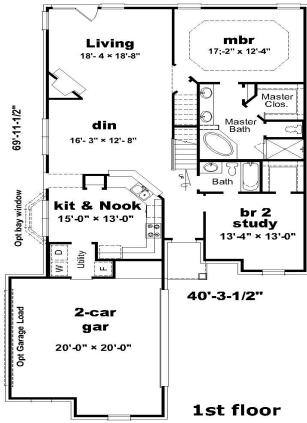

# **DIAMOND ESTATES — THE HOWARD**

2072 square feet of living area

**CHERRY HOMES** 

**START YOUR OWN TRADITION** 

www.cherryhomesmemphis.com

901-337-2699