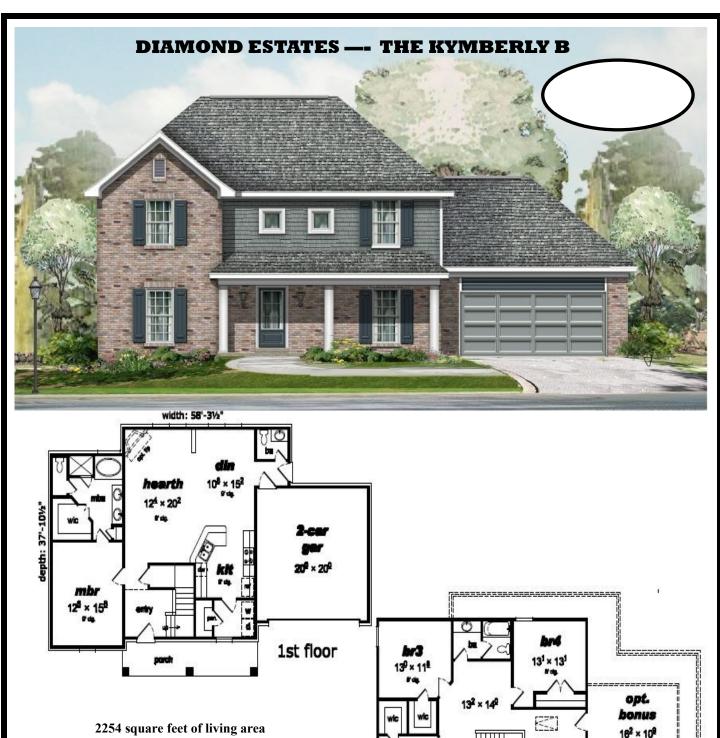

2441 square feet under roof

2nd c floor

play rm

110 × 144

KELLER WILLIAMS
901-238-8845

br2

13<sup>1</sup> × 11<sup>8</sup>