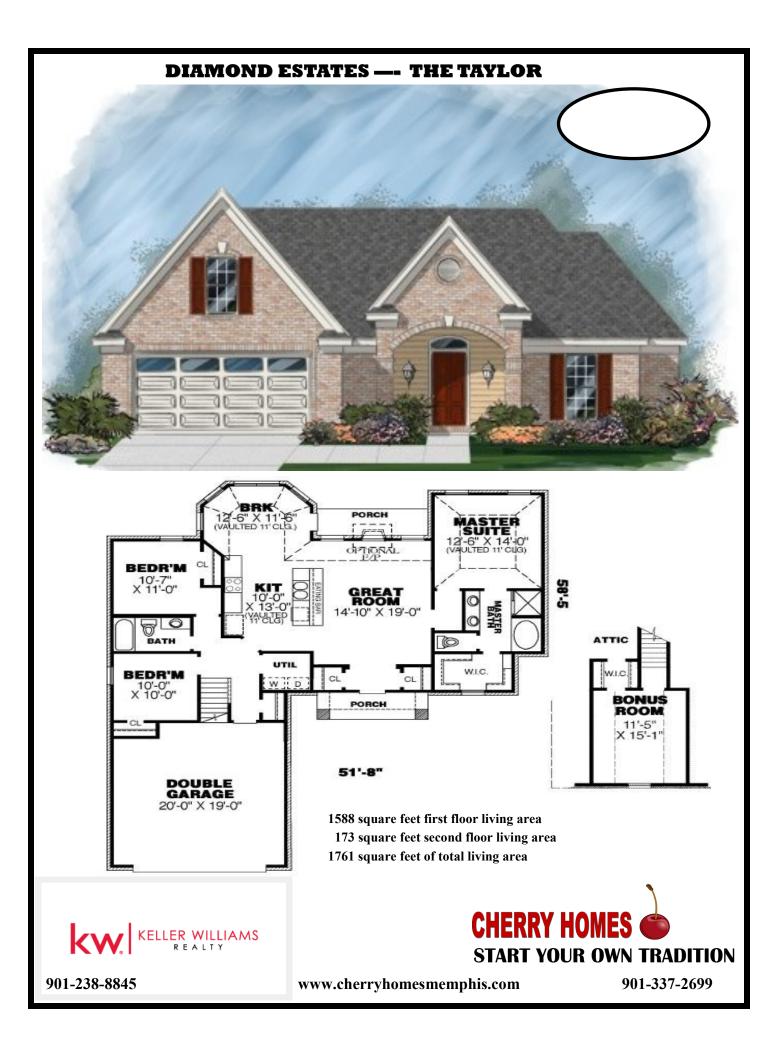

## **Exterior Features**

- Gutters with downspouts—Front Only
- Three Tab roof shingles with 20 year manufacturer's limited warranty
- Brick per plan and builder's specs
- Two weatherproof exterior electrical outlets
- Concrete patio(10' x 12')
- Sidewalks and driveway (per subdivision standards)
- Insulated front and rear entry doors with deadbolt (per plan)
- Mailbox with cast iron stand
- Fiber cement siding
- Porch or patio size (per plan)
- Professionally landscaped with sod and seeded yards
- Rear exterior lights per plan and builder's specs
- Two car garages with two remotes
- Two exterior faucets, location per plan and builder's specs

## **Interior Features**

- Pre-wired for 3 cable and 3 phone outlets
- 3 1/4 inch base molding on first floor
- Wood railing on stairs and per p