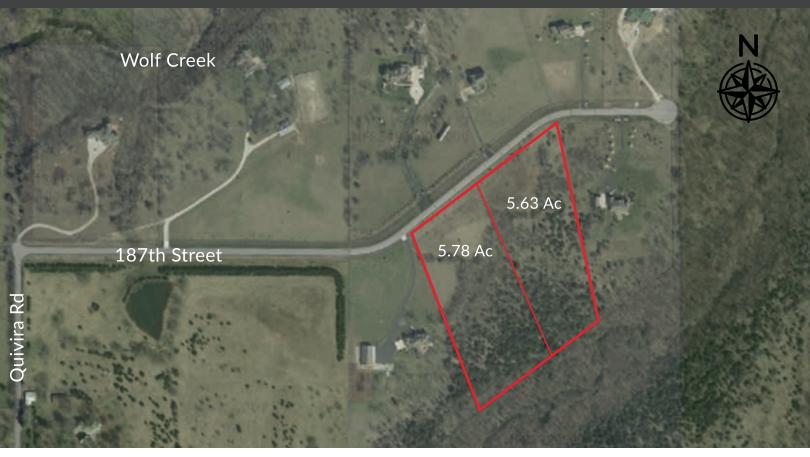

## FOR SALE - 2 LOTS 11429 W 187th St. Spring Hill, KS 66083 11311 W 187th St. Spring Hill, KS 66083

## Rural Spring Hill Land MLS #2034791 & #2034789

- Trailwood Estates Subdivision
- Wooded estate lots back to 26-acres of green space
- Located on cul-de-sac
- Abudant wildlife near Wolf Creek
- Blue Valley School District
- 10 min. to shopping, restaurants & schools