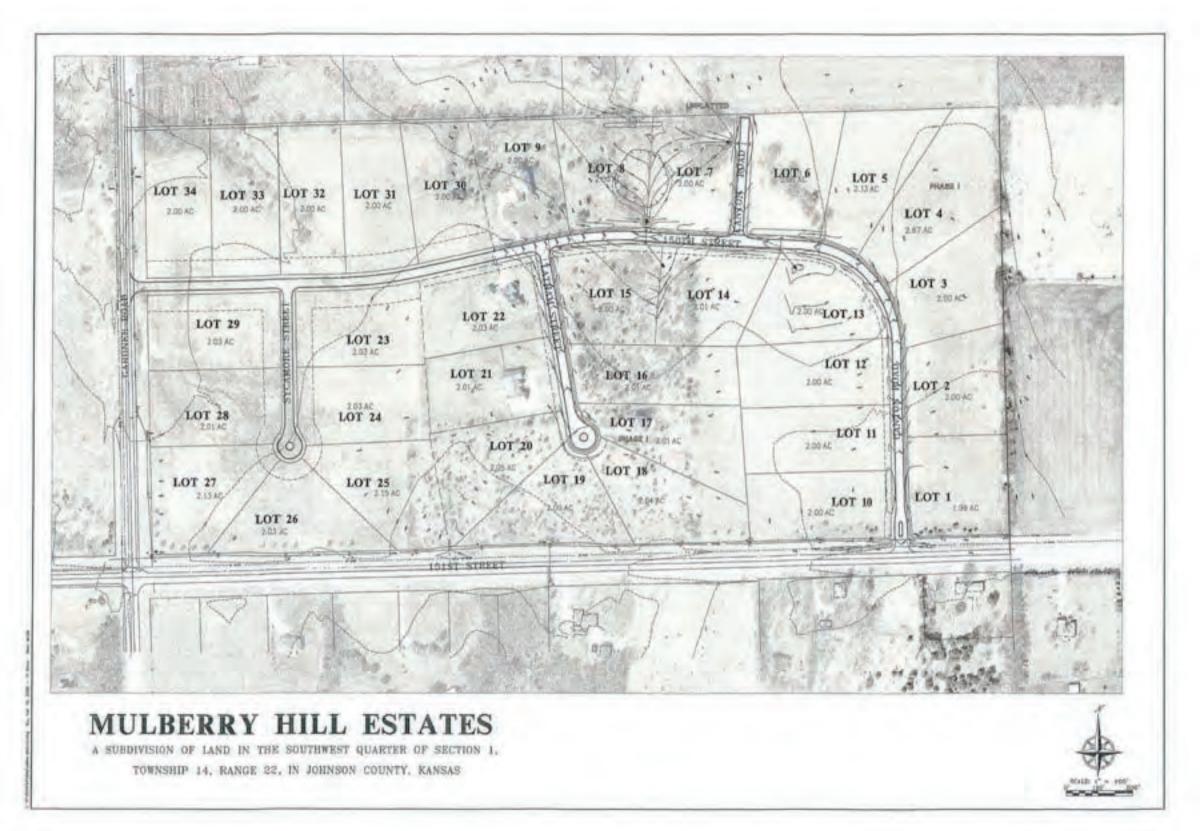

## **Mulberry Hill Estates**

- Lot 10- 2.00 Acres \$85,000
- Lot 12- 2.00 Acres \$110,000
- Lot 14 2.00 Acres \$115,000
- Lot 18 2.03 Acres \$125,000

MLS # 2034429 MLS # 2034427 MLS # 2034432 MLS # 2034428 For more information, contact:

#### FEATURES & AMENITIES:

- Exclusive 22 lots on Eighty secluded acres
- Up to 250 foot wide lot fronts
- Naturally landscaped entryway
- Greenspace buffer
- Gardner Schools—Gardner Edgerton High School, Pioneer Ridge Middle School, & Madison Elementary School
- Convenient highway access to I-35 Hwy, near the Prairie Highlands Public Golf Course-rated #1 in the KC Metro area
- Utilities provided to each lot: water, electricity, phone and cable

Daniel W. Quinn 15111 Metcalf Ave **Overland Park**, Kansas 66223 (913) 681-1230

dan@quinnkc.com www.quinnkc.com

| 2.08 AC | LOT II | 2.01 AC | LOT 16 | 2.01 AC | LOT 21 | 2.01 AC |
|---------|--------|---------|--------|---------|--------|---------|
| 2.01 AC | LOT 12 | 2.00 AC | LOT 17 | 2.01 AC | LOT 22 | 2.03 AC |
| 2.00 AC | LOT 13 | 2.00 AC | LOT 18 | 2.01 AC |        |         |
| 2.00 AC | LOT 14 | 2.01 AC | LOT 19 | 2.00 AC | 1      |         |
| 2.00 AC | LOT 15 | 2.00 AC | LOT 20 | 2.00 AC | 1      |         |

| Quinn                 |                           |                         |           |            |  |
|-----------------------|---------------------------|-------------------------|-----------|------------|--|
| Real Estate Company   |                           |                         |           |            |  |
| Mulberry Hill         | Estates                   |                         |           |            |  |
| NE corner 151st       | & Gardner Rd., Johnso     | on County, KS           |           |            |  |
|                       |                           |                         |           |            |  |
| A 11 1 111 A D 1      |                           |                         |           |            |  |
| Availability & Pricin | <b>g</b><br>              | 1                       |           |            |  |
| <u>Lot #</u>          | Address                   | Lot Size <u>(acres)</u> | Status    | Price      |  |
| 1                     | 15063 Canton Road         | 2                       | available | \$ 90,000  |  |
| 2                     | 15033 Canton Road         | 2                       | SOLD      | SOLD       |  |
| 3                     | 15019 Canton Road         | 2                       | SOLD      | SOLD       |  |
| 4                     | 15001 Canton Road         | 2.67                    | SOLD      | SOLD       |  |
| 5                     | 28836 W150th Street       | 2.13                    | SOLD      | SOLD       |  |
| 6                     | 28902 W150th Street       | 2.07                    | SOLD      | SOLD       |  |
| 7                     | 28984 W150th Street       | 2                       | SOLD      | SOLD       |  |
| 8                     | 29056 W150th Street       | 2                       | SOLD      | SOLD       |  |
| 9                     | 29128 W150th Street       | 2                       | SOLD      | SOLD       |  |
| 10                    | 15070 Canton Road         | 2                       | available | \$ 85,000  |  |
| 11                    | 15046 Canton Road         | 2                       | SOLD      | SOLD       |  |
| 12                    | 15024 Canton Road         | 2                       | available | \$ 110,000 |  |
| 13                    | 15008 Canton Road         | 2                       | SOLD      | SOLD       |  |
| 14                    | 28977 W150th Street       | 2                       | available | \$ 115,000 |  |
| 15                    | 15007 Latham Street       | 2                       | SOLD      | SOLD       |  |
| 16                    | 15015 Latham Street       | 2                       | SOLD      | SOLD       |  |
| 17                    | 15033 Latham Street       | 2                       | SOLD      | SOLD       |  |
| 18                    | 15051 Latham Street       | 2.03                    | available | \$ 125,000 |  |
| 19                    | 15056 Latham Street       | 2                       | SOLD      | SOLD       |  |
| 20                    | 15034 Latham Street       | 2.04                    | SOLD      | SOLD       |  |
| 21                    | 15022 Latham Street       | 2                       | SOLD      | SOLD       |  |
| 22                    | 15008 Latham Street       | 2.03                    | SOLD      | SOLD       |  |
| Prices subject to cha | nge without prior notice. |                         |           |            |  |
| Contact Us:           |                           |                         |           |            |  |
| Dan Quinn             |                           |                         |           | 1          |  |
| 15111 Metcalf Ave     |                           |                         |           |            |  |
| Overland Park, KS     | 66223                     |                         |           |            |  |
| 913.681.1230          |                           |                         |           |            |  |
| dan@quinnkc.com       | -                         |                         |           |            |  |
| www.guinnkc.com       |                           |                         |           |            |  |
|                       |                           |                         |           |            |  |