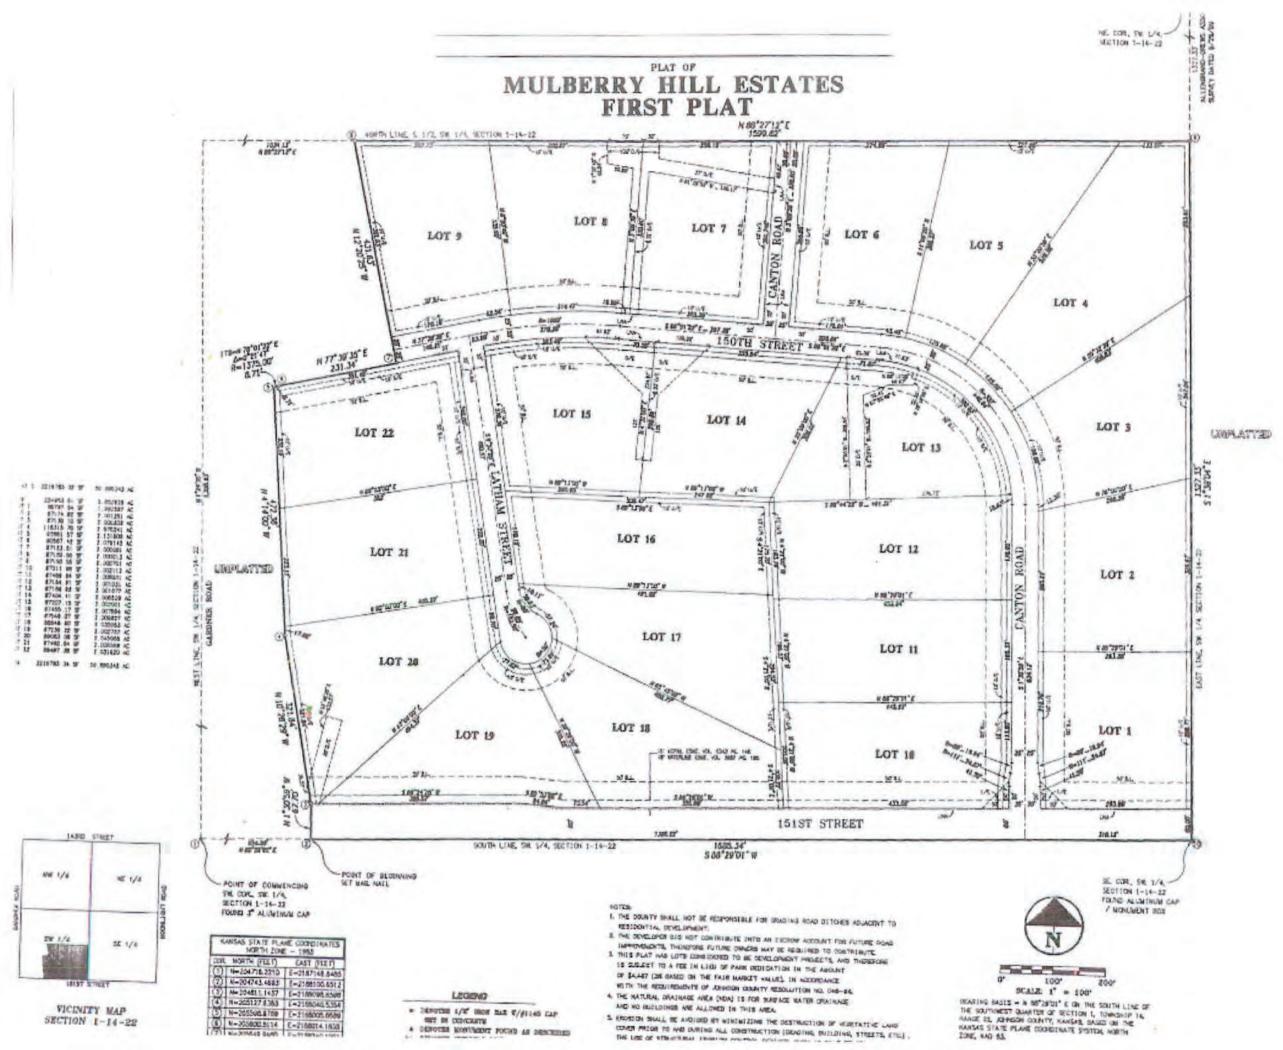

## **Mulberry Hill Estates**

- Lot 10- 2.00 Acres \$85,000
- Lot 12- 2.00 Acres \$110,000
- Lot 14 2.00 Acres \$115,000
- Lot 18 2.03 Acres \$125,000

MLS # 2034429 MLS # 2034427 MLS # 2034432 MLS # 2034428 For more information, contact:

#### FEATURES & AMENITIES:

- Exclusive 22 lots on Eighty secluded acres
- Up to 250 foot wide lot fronts
- Naturally landscaped entryway
- Greenspace buffer
- Gardner Schools—Gardner Edgerton High School, Pioneer Ridge Middle School, & Madison Elementary School
- Convenient highway access to I-35 Hwy, near the Prairie Highlands Public Golf Course-rated #1 in the KC Metro area
- Utilities provided to each lot: water, electricity, phone and cable

Daniel W. Quinn 15111 Metcalf Ave **Overland Park**, Kansas 66223 (913) 681-1230

dan@quinnkc.com www.quinnkc.com

| 2.08 AC | LOT II | 2.01 AC | LOT 16 | 2.01 AC | LOT 21 | 2.01 AC |
|---------|--------|---------|--------|---------|--------|---------|
| 2.01 AC | LOT 12 | 2.00 AC | LOT 17 | 2.01 AC | LOT 22 | 2.03 AC |
| 2.00 AC | LOT 13 | 2.00 AC | LOT 18 | 2.01 AC |        |         |
| 2.00 AC | LOT 14 | 2.01 AC | LOT 19 | 2.00 AC | 1      |         |
| 2.00 AC | LOT 15 | 2.00 AC | LOT 20 | 2.00 AC | 1      |         |

| Quinn                 |                           |                         |           |            |  |
|-----------------------|---------------------------|-------------------------|-----------|------------|--|
| Real Estate Company   |                           |                         |           |            |  |
| Mulberry Hill         | Estates                   |                         |           |            |  |
| NE corner 151st       | & Gardner Rd., Johnso     | on County, KS           |           |            |  |
|                       |                           |                         |           |            |  |
| A 11 1 111 A D 1      |                           |                         |           |            |  |
| Availability & Pricin | <b>g</b><br>              | 1                       |           |            |  |
| <u>Lot #</u>          | Address                   | Lot Size <u>(acres)</u> | Status    | Price      |  |
| 1                     | 15063 Canton Road         | 2                       | available | \$ 90,000  |  |
| 2                     | 15033 Canton Road         | 2                       | SOLD      | SOLD       |  |
| 3                     | 15019 Canton Road         | 2                       | SOLD      | SOLD       |  |
| 4                     | 15001 Canton Road         | 2.67                    | SOLD      | SOLD       |  |
| 5                     | 28836 W150th Street       | 2.13                    | SOLD      | SOLD       |  |
| 6                     | 28902 W150th Street       | 2.07                    | SOLD      | SOLD       |  |
| 7                     | 28984 W150th Street       | 2                       | SOLD      | SOLD       |  |
| 8                     | 29056 W150th Street       | 2                       | SOLD      | SOLD       |  |
| 9                     | 29128 W150th Street       | 2                       | SOLD      | SOLD       |  |
| 10                    | 15070 Canton Road         | 2                       | available | \$ 85,000  |  |
| 11                    | 15046 Canton Road         | 2                       | SOLD      | SOLD       |  |
| 12                    | 15024 Canton Road         | 2                       | available | \$ 110,000 |  |
| 13                    | 15008 Canton Road         | 2                       | SOLD      | SOLD       |  |
| 14                    | 28977 W150th Street       | 2                       | available | \$ 115,000 |  |
| 15                    | 15007 Latham Street       | 2                       | SOLD      | SOLD       |  |
| 16                    | 15015 Latham Street       | 2                       | SOLD      | SOLD       |  |
| 17                    | 15033 Latham Street       | 2                       | SOLD      | SOLD       |  |
| 18                    | 15051 Latham Street       | 2.03                    | available | \$ 125,000 |  |
| 19                    | 15056 Latham Street       | 2                       | SOLD      | SOLD       |  |
| 20                    | 15034 Latham Street       | 2.04                    | SOLD      | SOLD       |  |
| 21                    | 15022 Latham Street       | 2                       | SOLD      | SOLD       |  |
| 22                    | 15008 Latham Street       | 2.03                    | SOLD      | SOLD       |  |
| Prices subject to cha | nge without prior notice. |                         |           |            |  |
| Contact Us:           |                           |                         |           |            |  |
| Dan Quinn             |                           |                         |           | 1          |  |
| 15111 Metcalf Ave     |                           |                         |           |            |  |
| Overland Park, KS     | 66223                     |                         |           |            |  |
| 913.681.1230          |                           |                         |           |            |  |
| dan@quinnkc.com       | -                         |                         |           |            |  |
| www.guinnkc.com       |                           |                         |           |            |  |
|                       |                           |                         |           |            |  |