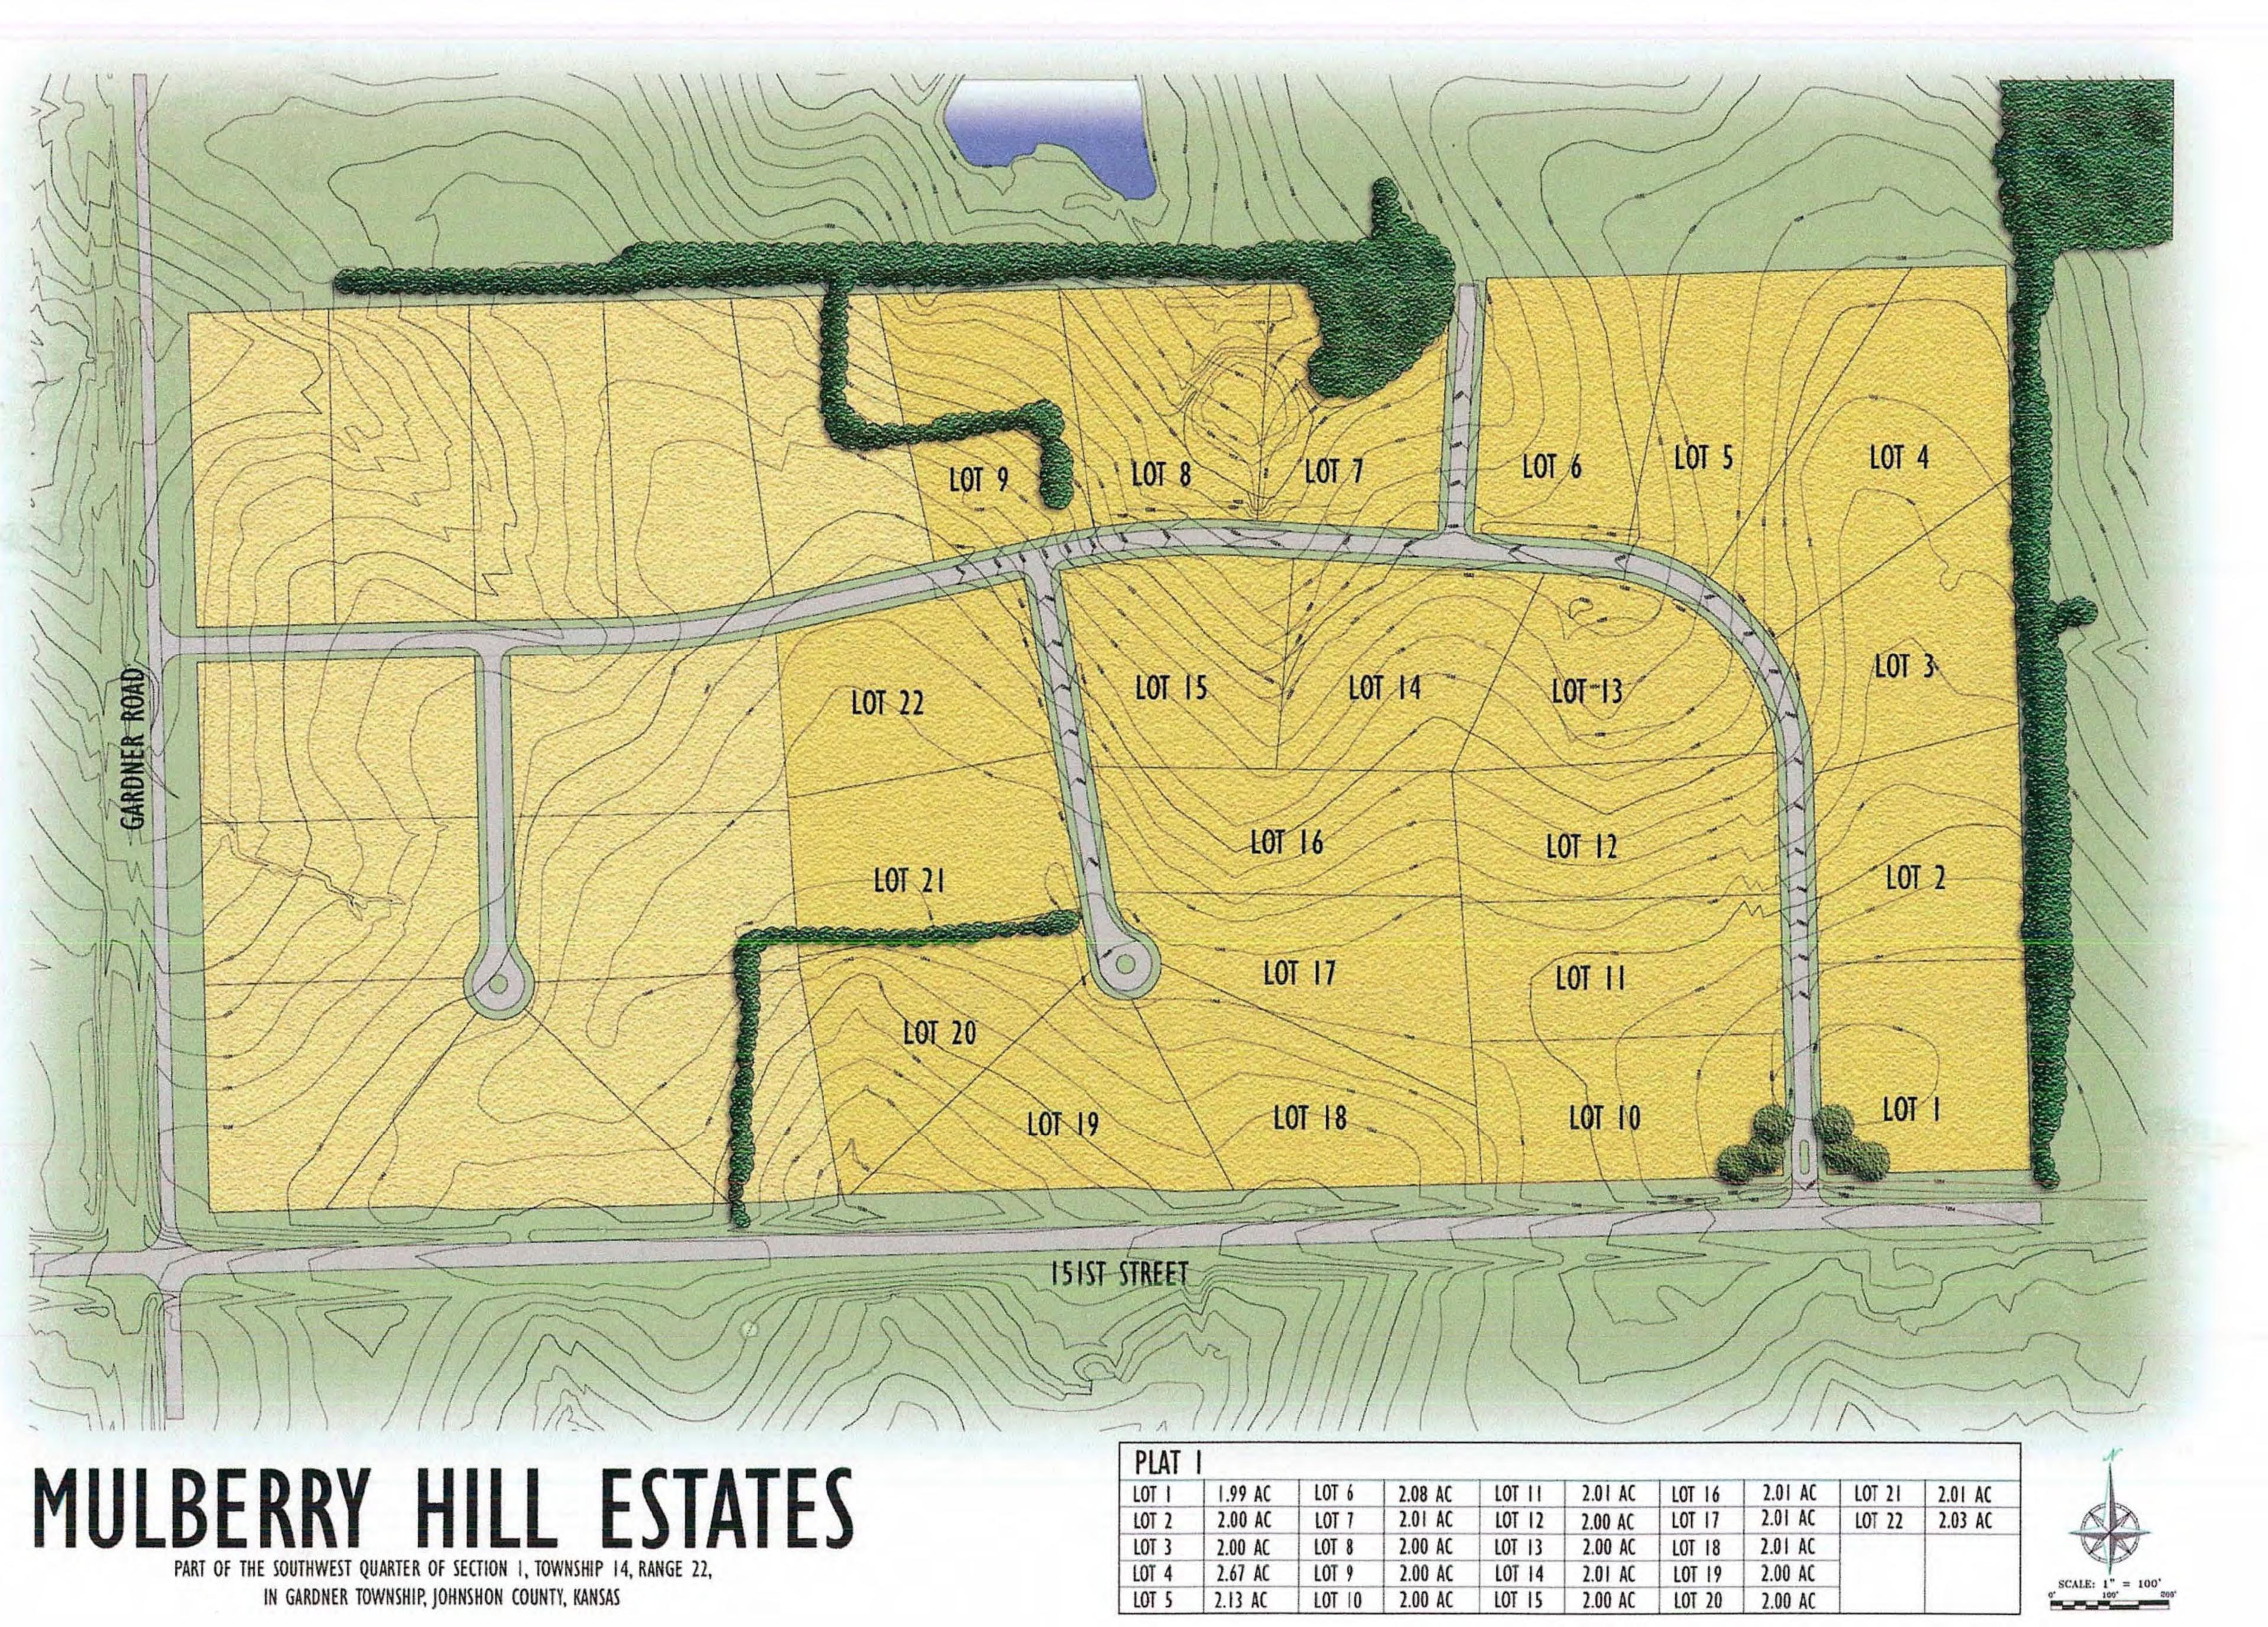

## **Mulberry Hill Estates**

- Lot 10- 2.00 Acres \$85,000
- Lot 12- 2.00 Acres \$110,000
- Lot 14 2.00 Acres \$115,000
- Lot 18 2.03 Acres \$125,000

MLS # 2034429 MLS # 2034427 MLS # 2034432 MLS # 2034428 For more information, contact:

#### FEATURES & AMENITIES:

- Exclusive 22 lots on Eighty secluded acres
- Up to 250 foot wide lot fronts
- Naturally landscaped entryway
- Greenspace buffer
- Gardner Schools—Gardner Edgerton High School, Pioneer Ridge Middle School, & Madison Elementary School
- Convenient highway access to I-35 Hwy, near the Prairie Highlands Public Golf Course-rated #1 in the KC Metro area
- Utilities provided to each lot: water, electricity, phone and cable

Daniel W. Quinn 15111 Metcalf Ave **Overland Park**, Kansas 66223 (913) 681-1230

dan@quinnkc.com www.quinnkc.com

| 2.08 AC | LOT II | 2.01 AC | LOT 16 | 2.01 AC | LOT 21 | 2.01 AC |
|---------|--------|---------|--------|---------|--------|---------|
| 2.01 AC | LOT 12 | 2.00 AC | LOT 17 | 2.01 AC | LOT 22 | 2.03 AC |
| 2.00 AC | LOT 13 | 2.00 AC | LOT 18 | 2.01 AC |        |         |
| 2.00 AC | LOT 14 | 2.01 AC | LOT 19 | 2.00 AC | 1      |         |
| 2.00 AC | LOT 15 | 2.00 AC | LOT 20 | 2.00 AC | 1      |         |

| Quinn                 |                           |                         |           |            |  |
|-----------------------|---------------------------|-------------------------|-----------|------------|--|
| Real Estate Company   |                           |                         |           |            |  |
| Mulberry Hill         | Estates                   |                         |           |            |  |
| NE corner 151st       | & Gardner Rd., Johnso     | on County, KS           |           |            |  |
|                       |                           |                         |           |            |  |
| A 11 1 111 A D 1      |                           |                         |           |            |  |
| Availability & Pricin | <b>g</b><br>              | 1                       |           |            |  |
| <u>Lot #</u>          | Address                   | Lot Size <u>(acres)</u> | Status    | Price      |  |
| 1                     | 15063 Canton Road         | 2                       | available | \$ 90,000  |  |
| 2                     | 15033 Canton Road         | 2                       | SOLD      | SOLD       |  |
| 3                     | 15019 Canton Road         | 2                       | SOLD      | SOLD       |  |
| 4                     | 15001 Canton Road         | 2.67                    | SOLD      | SOLD       |  |
| 5                     | 28836 W150th Street       | 2.13                    | SOLD      | SOLD       |  |
| 6                     | 28902 W150th Street       | 2.07                    | SOLD      | SOLD       |  |
| 7                     | 28984 W150th Street       | 2                       | SOLD      | SOLD       |  |
| 8                     | 29056 W150th Street       | 2                       | SOLD      | SOLD       |  |
| 9                     | 29128 W150th Street       | 2                       | SOLD      | SOLD       |  |
| 10                    | 15070 Canton Road         | 2                       | available | \$ 85,000  |  |
| 11                    | 15046 Canton Road         | 2                       | SOLD      | SOLD       |  |
| 12                    | 15024 Canton Road         | 2                       | available | \$ 110,000 |  |
| 13                    | 15008 Canton Road         | 2                       | SOLD      | SOLD       |  |
| 14                    | 28977 W150th Street       | 2                       | available | \$ 115,000 |  |
| 15                    | 15007 Latham Street       | 2                       | SOLD      | SOLD       |  |
| 16                    | 15015 Latham Street       | 2                       | SOLD      | SOLD       |  |
| 17                    | 15033 Latham Street       | 2                       | SOLD      | SOLD       |  |
| 18                    | 15051 Latham Street       | 2.03                    | available | \$ 125,000 |  |
| 19                    | 15056 Latham Street       | 2                       | SOLD      | SOLD       |  |
| 20                    | 15034 Latham Street       | 2.04                    | SOLD      | SOLD       |  |
| 21                    | 15022 Latham Street       | 2                       | SOLD      | SOLD       |  |
| 22                    | 15008 Latham Street       | 2.03                    | SOLD      | SOLD       |  |
| Prices subject to cha | nge without prior notice. |                         |           |            |  |
| Contact Us:           |                           |                         |           |            |  |
| Dan Quinn             |                           |                         |           | 1          |  |
| 15111 Metcalf Ave     |                           |                         |           |            |  |
| Overland Park, KS     | 66223                     |                         |           |            |  |
| 913.681.1230          |                           |                         |           |            |  |
| dan@quinnkc.com       | -                         |                         |           |            |  |
| www.guinnkc.com       |                           |                         |           |            |  |
|                       |                           |                         |           |            |  |