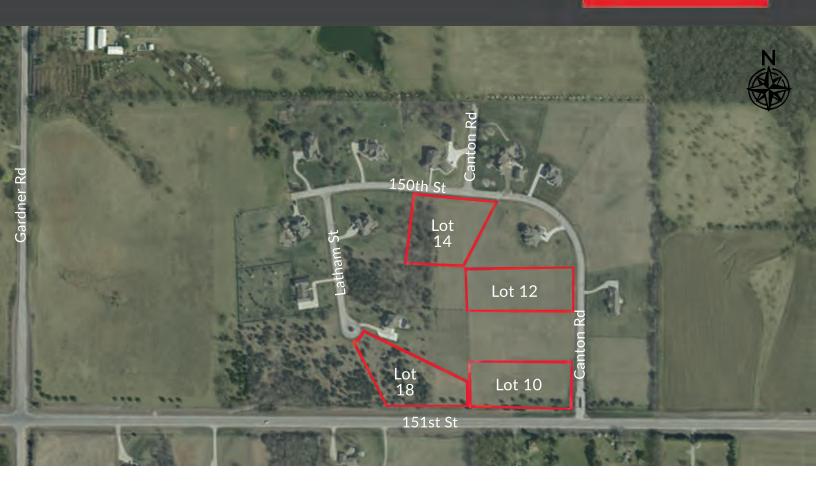

## **Mulberry Hill Estates**

- Lot 10- 2.00 Acres \$85,000
- Lot 12- 2.00 Acres \$110,000
- Lot 14 2.00 Acres \$115,000
- Lot 18 2.03 Acres \$125,000

MLS # 2034429 MLS # 2034427 MLS # 2034432 MLS # 2034428 For more information, contact:

| Quinn                 |                           |                         |           |            |  |
|-----------------------|---------------------------|-------------------------|-----------|------------|--|
| Real Estate Company   |                           |                         |           |            |  |
| Mulberry Hill         | Estates                   |                         |           |            |  |
| NE corner 151st       | & Gardner Rd., Johnso     | on County, KS           |           |            |  |
|                       |                           |                         |           |            |  |
| A 11 1 111 A D 1      |                           |                         |           |            |  |
| Availability & Pricin | <b>g</b><br>              | 1                       |           |            |  |
| <u>Lot #</u>          | Address                   | Lot Size <u>(acres)</u> | Status    | Price      |  |
| 1                     | 15063 Canton Road         | 2                       | available | \$ 90,000  |  |
| 2                     | 15033 Canton Road         | 2                       | SOLD      | SOLD       |  |
| 3                     | 15019 Canton Road         | 2                       | SOLD      | SOLD       |  |
| 4                     | 15001 Canton Road         | 2.67                    | SOLD      | SOLD       |  |
| 5                     | 28836 W150th Street       | 2.13                    | SOLD      | SOLD       |  |
| 6                     | 28902 W150th Street       | 2.07                    | SOLD      | SOLD       |  |
| 7                     | 28984 W150th Street       | 2                       | SOLD      | SOLD       |  |
| 8                     | 29056 W150th Street       | 2                       | SOLD      | SOLD       |  |
| 9                     | 29128 W150th Street       | 2                       | SOLD      | SOLD       |  |
| 10                    | 15070 Canton Road         | 2                       | available | \$ 85,000  |  |
| 11                    | 15046 Canton Road         | 2                       | SOLD      | SOLD       |  |
| 12                    | 15024 Canton Road         | 2                       | available | \$ 110,000 |  |
| 13                    | 15008 Canton Road         | 2                       | SOLD      | SOLD       |  |
| 14                    | 28977 W150th Street       | 2                       | available | \$ 115,000 |  |
| 15                    | 15007 Latham Street       | 2                       | SOLD      | SOLD       |  |
| 16                    | 15015 Latham Street       | 2                       | SOLD      | SOLD       |  |
| 17                    | 15033 Latham Street       | 2                       | SOLD      | SOLD       |  |
| 18                    | 15051 Latham Street       | 2.03                    | available | \$ 125,000 |  |
| 19                    | 15056 Latham Street       | 2                       | SOLD      | SOLD       |  |
| 20                    | 15034 Latham Street       | 2.04                    | SOLD      | SOLD       |  |
| 21                    | 15022 Latham Street       | 2                       | SOLD      | SOLD       |  |
| 22                    | 15008 Latham Street       | 2.03                    | SOLD      | SOLD       |  |
| Prices subject to cha | nge without prior notice. |                         |           |            |  |
| Contact Us:           |                           |                         |           |            |  |
| Dan Quinn             |                           |                         |           | 1          |  |
| 15111 Metcalf Ave     |                           |                         |           |            |  |
| Overland Park, KS     | 66223                     |                         |           |            |  |
| 913.681.1230          |                           |                         |           |            |  |
| dan@quinnkc.com       | -                         |                         |           |            |  |
| www.guinnkc.com       |                           |                         |           |            |  |
|                       |                           |                         |           |            |  |