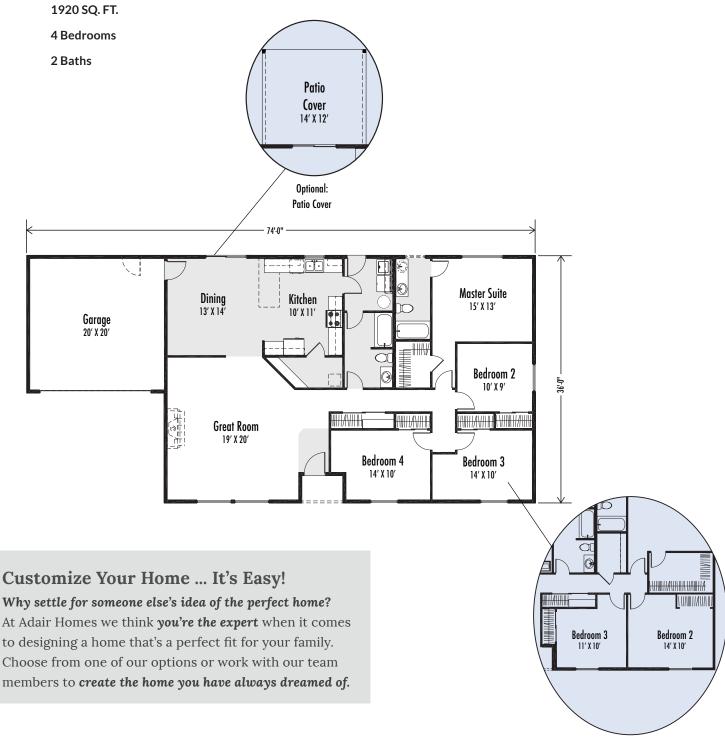

THE McKenzie

1920 SQ. FT. 4 Bedrooms 2 Baths

## SPECIAL FEATURES & OPTIONS

Large Great Room Open Kitchen and Dining 3 Bedroom with Den Option Optional Gourmet Kitchen Mud Room off Kitchen

ADAIRHOMES.com

**Building Dreams Since 1969** 

THE McKenzie

Plans and elevations are artist's renderings and may contain options, which are not standard on all models. Adair reserves the right to make changes to these floor plans, specifications, dimensions and elevations without prior notice. Stated dimensions and square footage are approximate and should not be used as representation of the home's precise or actual size. Please see a Home Ownership Counselor for more details. Base price will vary per exterior elevation. @Adair Homes, 2014, OR-CCB#593 WA-ADAIRH\*262RZ