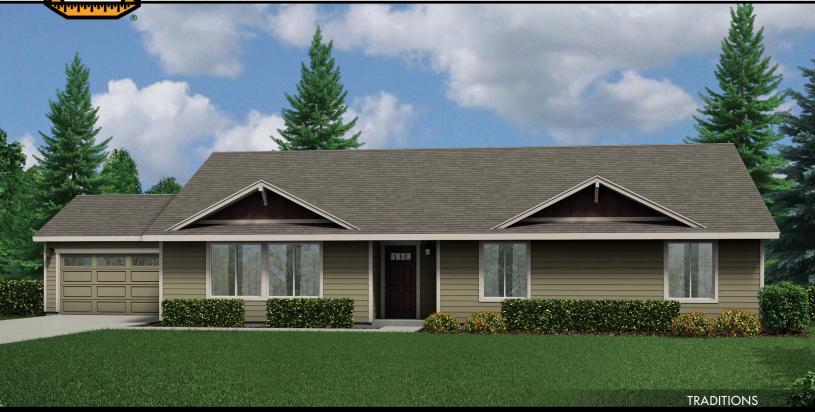

THE McKenzie

1920 SQ. FT. 4 Bedrooms 2 Baths

## SPECIAL FEATURES & OPTIONS

Large Great Room Open Kitchen and Dining 3 Bedroom with Den Option Optional Gourmet Kitchen Mud Room off Kitchen

ADAIRHOMES.com

**Building Dreams Since 1969** 

THE McKenzie

Plans and elevations are artist's renderings and may contain options, which are not standard on all models. Adair reserves the right to make changes to these floor plans, specifications, dimensions and elevations without prior notice. Stated dimensions and square footage are approximate and should not be used as representation of the home's precise or actual size. Please see a Home Ownership Counselor for more details. Base price will vary per exterior elevation. @Adair Homes, 2014, OR-CCB#593 WA-ADAIRH\*262RZ