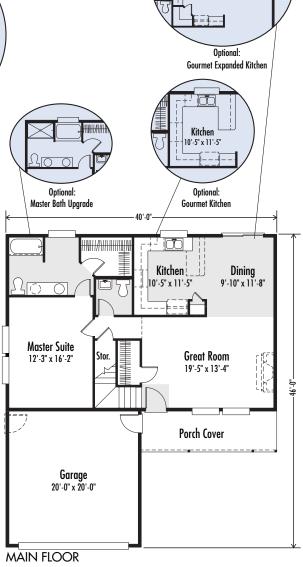

## SPECIAL FEATURES & OPTIONS

Main Level Master Suite Spacious Great Room Large Bonus Room Optional Dual Master Optional Deep Garage Optional Wrap Around Porch

## ADAIR HOMES.com

**Building Dreams Since 1969** 

1001 -

Kitchen 10'-5" x 1<u>7'-5</u>

Dining 9'-10" x 17'-8"

THE Gallatin

2080 SQ. FT.

4-5 Bedrooms