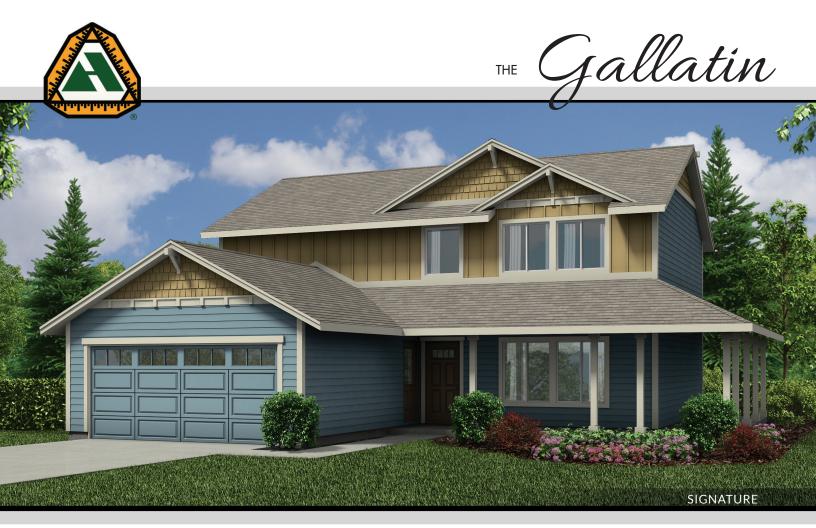

## ADAIR HOMES.com

**Building Dreams Since 1969** 

1001 -

Kitchen 10'-5" x 1<u>7'-5</u>

Dining 9'-10" x 17'-8"

THE Gallatin

2080 SQ. FT.

4-5 Bedrooms

2080 SQ. FT. 4-5 Bedrooms 2.5-3.5 Baths

## SPECIAL FEATURES & OPTIONS

Main Level Master Suite Spacious Great Room Large Bonus Room Optional Dual Master Optional Deep Garage Optional Wrap Around Porch