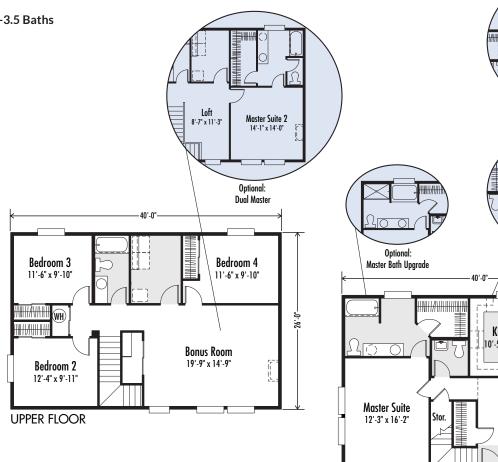

2080 SQ. FT. 4-5 Bedrooms 2.5-3.5 Baths

## SPECIAL FEATURES & OPTIONS

Main Level Master Suite Spacious Great Room Large Bonus Room Optional Dual Master Optional Deep Garage Optional Wrap Around Porch

## ADAIR HOMES.com

**Building Dreams Since 1969** 

1001 -

Kitchen 10'-5" x 1<u>7'-5</u>

Dining 9'-10" x 17'-8"

THE Gallatin

2080 SQ. FT.

4-5 Bedrooms

2.5-3.5 Baths