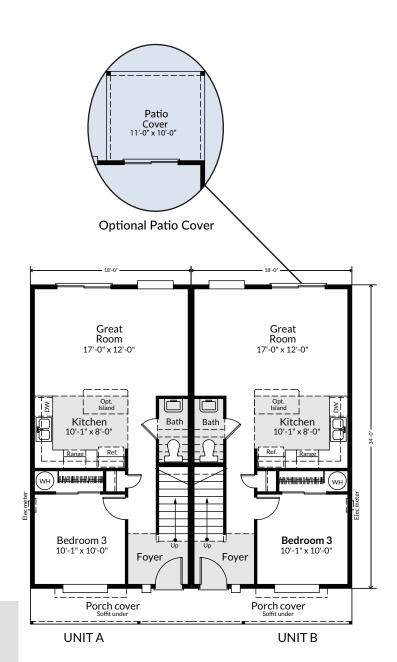

DAIRHOMES**.com Building Dreams Since 1969

All rights reserved. © Adair Homes, 2015. OR CCB# 593, WA CCB# ADAIRH\*262RZ, ID CCB# 691530





2424 SQ. FT. DUPLEX Each Unit: 1212 Sq Ft 3 Bed

1.5 Bath

Bedroom 2 13'-6" x 9'-8" Bedroom 2 13'-6" x 9'-8' Bath Bath Dry Wash Wash Drv Opt. Utility Cab Opt. Utility Cab Opt. Furn. On platfor in attic space Opt. Furn. On platform in attic space Master Master Suite Suite 13'-6" x 14'-0" 13'-6" x 14'-0" UNIT A UNIT B SECOND FLOOR

## Customize Your Home ... It's Easy!

Why settle for someone else's idea of the perfect home? At Adair Homes we think **you're the expert** when it comes to designing a home that's a perfect fit for your family. Choose from one of our options or work with our team members to **create the home you have always dreamed of**.



FIRST FLOOR