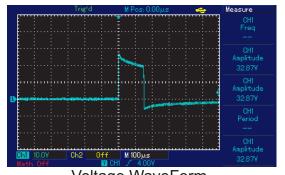

## Band Set on Power Level "1" 1K Load on relief Band Level 1-5 adjusted Voltage amplpitude