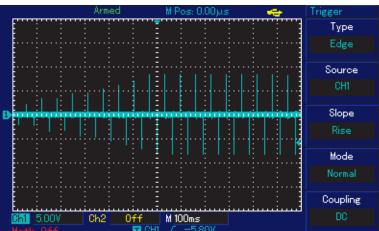

Each vertical Division is 10ma

Current Wave
Form made with
300us pulse &
Body attached to
circuit & Resistive
load removed
plastic is also
removed

Moderate Amplitude

Each vertical Division is 10ma