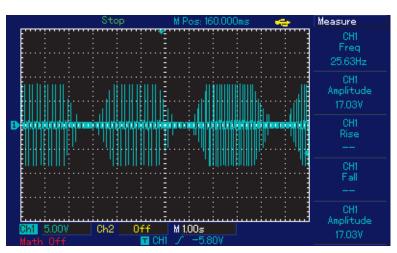

## Band Set on Power Level "1" 1K Load on relief Band Level 1-5 adjusted Voltage amplpitude