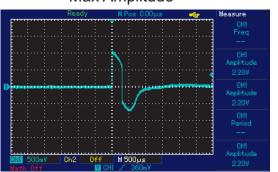

Each vertical Division is 10ma

Current Wave
Form made with
300us pulse &
Body attached to
circuit & Resistive
load removed
plastic is also
removed

Moderate Amplitude

Each vertical Division is 10ma