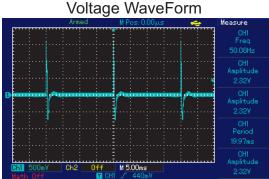

Each vertical Division is 10ma

Current Wave
Form made with
300us pulse &
Body attached to
circuit & Resistive
load removed
plastic is also
removed

Moderate Amplitude

Each vertical Division is 10ma