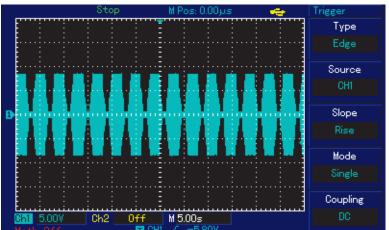

- 2 Synchronized mode allows a RAMP time to be set to both Pad-Pairs. Ramp time is same for Rise and Fall. Minimum is 2 seconds. On-Time and Off-Time may also be set. A 2 second Ramp time sets a On-time of 4 seconds adding more On-time adds time between Ramp-Up & Ramp-Down time. The Level/Amplitude is adjusted for each Pad-pair by control knob
- 3. Alternate Mode function as Synchronized mode but each Pad-Pair get energized alternately (at different times)