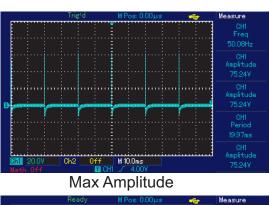

Each vertical Division is 10ma

Current Wave
Form made with
300us pulse &
Body attached to
circuit & Resistive
load removed
plastic is also
removed

Moderate Amplitude

Each vertical Division is 10ma