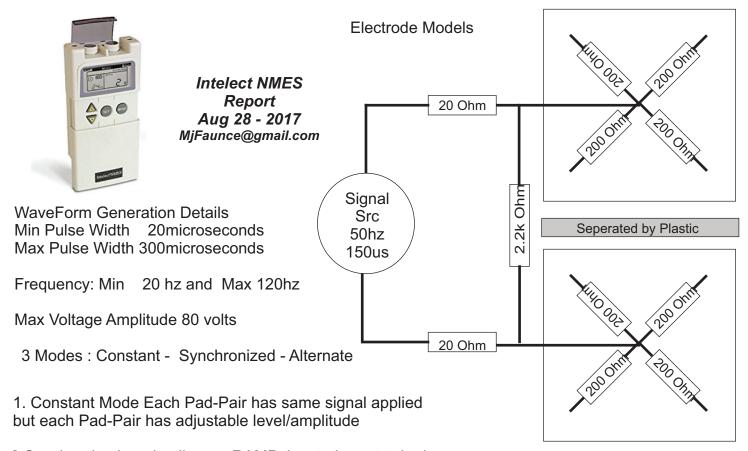

## Band Set on Power Level "1" 1K Load on relief Band Level 1-5 adjusted Voltage amplpitude