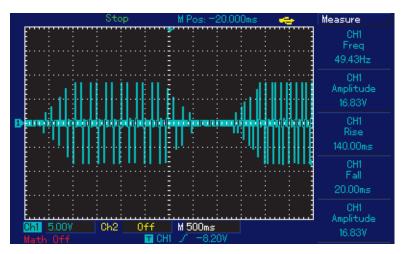

Each vertical Division is 10ma

Current Wave
Form made with
300us pulse &
Body attached to
circuit & Resistive
load removed
plastic is also
removed

Moderate Amplitude

Each vertical Division is 10ma