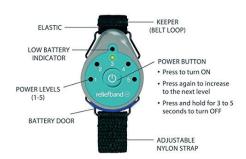

- 2 Synchronized mode allows a RAMP time to be set to both Pad-Pairs. Ramp time is same for Rise and Fall. Minimum is 2 seconds. On-Time and Off-Time may also be set. A 2 second Ramp time sets a On-time of 4 seconds adding more On-time adds time between Ramp-Up & Ramp-Down time. The Level/Amplitude is adjusted for each Pad-pair by control knob
- 3. Alternate Mode function as Synchronized mode but each Pad-Pair get energized alternately (at different times)





Each vertical Division is 10ma

Current Wave
Form made with
300us pulse &
Body attached to
circuit & Resistive
load removed
plastic is also
removed



Moderate Amplitude





Each vertical Division is 10ma



## **Features and Components**



## Band Set on Power Level "1" 1K Load on relief Band Level 1-5 adjusted Voltage amplpitude