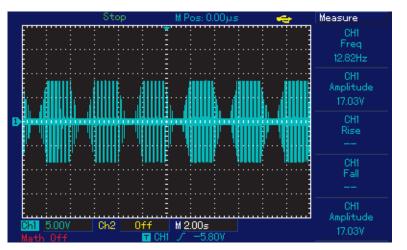

## Band Set on Power Level "1" 1K Load on relief Band Level 1-5 adjusted Voltage amplpitude