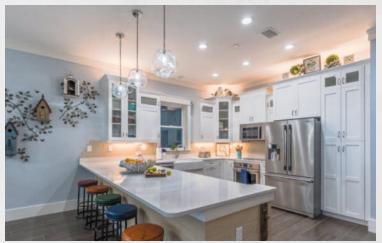

## 22215 FRONT BEACH ROAD SOLD!!!

Why pay 30A prices when you can experience the same beautiful beaches and gulf views for millions less! This new gulf front home is the furthest westerly located home under construction on Panama City Beach (outside of Carillon Beach). This home sleeps 22 and will be 6 bedrooms, 6.5 baths, 3,512 sq. ft. of open living space, and 2nd and 3rd story covered porches that total 956 sq. ft. This home is being sold fully furnished and ready for rentals with a projected rental income of \$220,000. Some interior features will include tile floors, large kitchen with open floor plan that has ample space to accommodate family and friends, custom cabinets, breakfast bar, vaulted ceiling, owner closet, and hallway bunk beds.