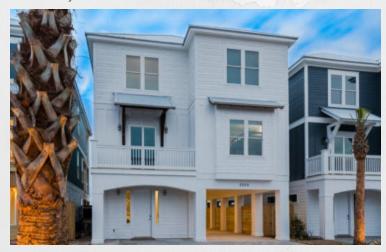

## 22215 FRONT BEACH ROAD SOLD!!!

Why pay 30A prices when you can experience the same beautiful beaches and gulf views for millions less! This new gulf front home is the furthest westerly located home under construction on Panama City Beach (outside of Carillon Beach). This home sleeps 22 and will be 6 bedrooms, 6.5 baths, 3,512 sq. ft. of open living space, and 2nd and 3rd story covered porches that total 956 sq. ft. This home is being sold fully furnished and ready for rentals with a projected rental income of \$220,000. Some interior features will include tile floors, large kitchen with open floor plan that has ample space to accommodate family and friends, custom cabinets, breakfast bar, vaulted ceiling, owner closet, and hallway bunk beds.