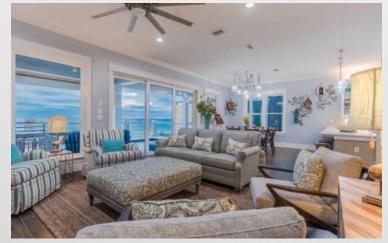

## 22215 FRONT BEACH ROAD SOLD!!!

Why pay 30A prices when you can experience the same beautiful beaches and gulf views for millions less! This new gulf front home is the furthest westerly located home under construction on Panama City Beach (outside of Carillon Beach). This home sleeps 22 and will be 6 bedrooms, 6.5 baths, 3,512 sq. ft. of open living space, and 2nd and 3rd story covered porches that total 956 sq. ft. This home is being sold fully furnished and ready for rentals with a projected rental income of \$220,000. Some interior features will include tile floors, large kitchen with open floor plan that has ample space to accommodate family and friends, custom cabinets, breakfast bar, vaulted ceiling, owner closet, and hallway bunk beds.