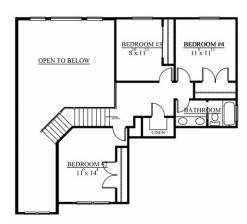

### **MAIN FLOOR PLAN\***

Main Floor Sq. Ft. 1745 Basement Sq. Ft. 1809 Upper Floor Sq. Ft. 736 Bedrooms 4 Bath 2.5