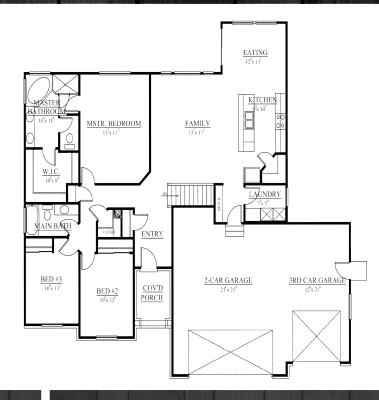

### **MAIN FLOOR PLAN\***

Main Floor Sq. Ft. 1745 Basement Sq. Ft. 1809 Upper Floor Sq. Ft. 736 Bedrooms 4 Bath 2.5