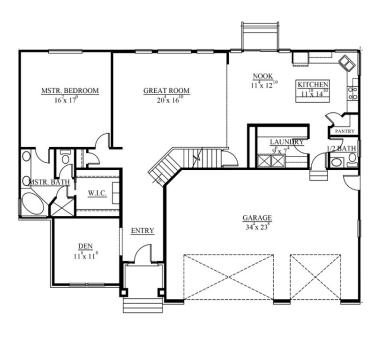

### **MAIN FLOOR PLAN\***

Main Floor Sq. Ft. 1430 Basement Sq. Ft. 1507 Bedrooms 3 Bath 2

1430