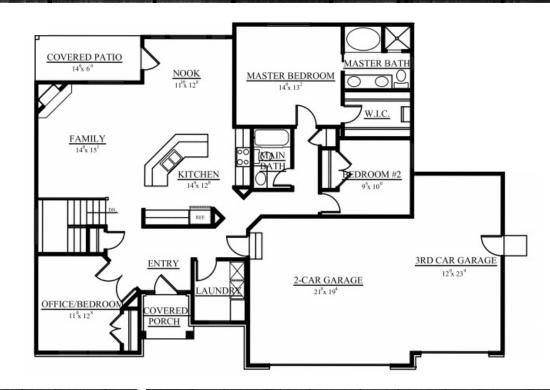

### **MAIN FLOOR PLAN\***

Main Floor Sq. Ft. 1445 Basement Sq. Ft. 1541 Upper Floor Sq. Ft. 439

**Bedrooms** Bath

1884