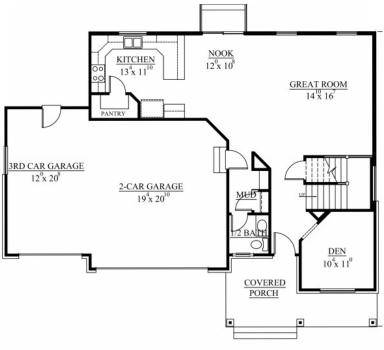

### **MAIN FLOOR PLAN\***

Main Floor Sq. Ft. 1430 Basement Sq. Ft. 1507 Bedrooms 3 Bath 2

1430