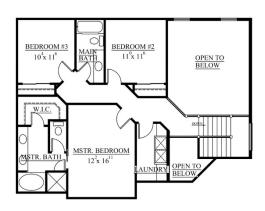

### MAIN FLOOR PLAN\*

Main Floor Sq. Ft. 991 Basement Sq. Ft. 1145 Upper Floor Sq. Ft. 931 **Bedrooms** 3 Bath 2.5