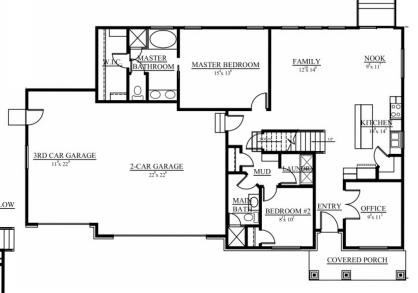

### **MAIN FLOOR PLAN\***

Main Floor Sq. Ft. 1445 Basement Sq. Ft. 1541 Upper Floor Sq. Ft. 439

**Bedrooms** Bath

1884