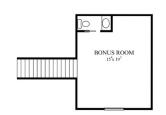

### MAIN FLOOR PLAN\*

Main Floor Sq. Ft. 991 Basement Sq. Ft. 1145 Upper Floor Sq. Ft. 931 **Bedrooms** 3 Bath 2.5