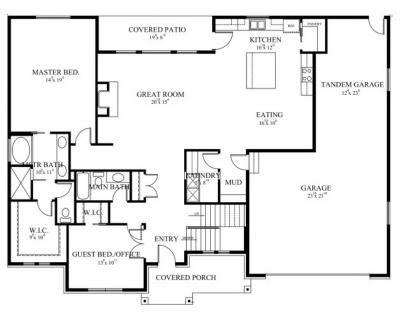

### MAIN FLOOR PLAN\*

Main Floor Sq. Ft. 991 Basement Sq. Ft. 1145 Upper Floor Sq. Ft. 931 **Bedrooms** 3 Bath 2.5