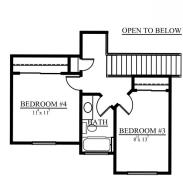

### **MAIN FLOOR PLAN\***

Main Floor Sq. Ft. 1745 Basement Sq. Ft. 1809 Upper Floor Sq. Ft. 736 Bedrooms 4 Bath 2.5