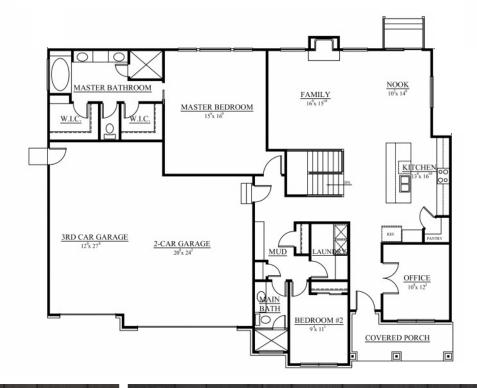

### **MAIN FLOOR PLAN\***

Main Floor Sq. Ft. 1445 Basement Sq. Ft. 1541 Upper Floor Sq. Ft. 439

**Bedrooms** Bath

1884