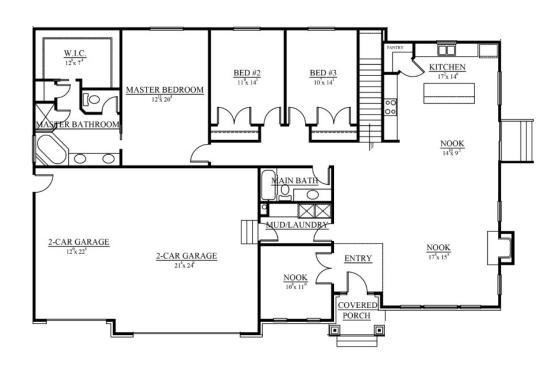

#### MAIN FLOOR PLAN\*

Main Floor Sq. Ft. 2206 Basement Sq. Ft. 2259 Bedrooms 3 Bath 2

2206