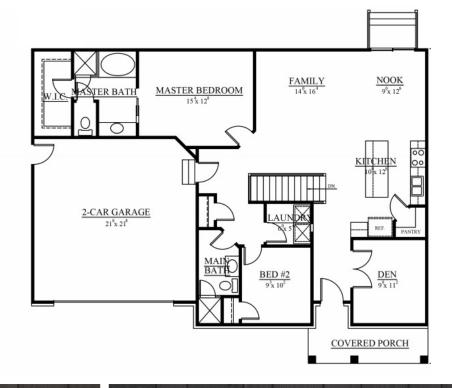

### **MAIN FLOOR PLAN\***

Main Floor Sq. Ft. 1430 Basement Sq. Ft. 1507 Bedrooms 3 Bath 2

1430