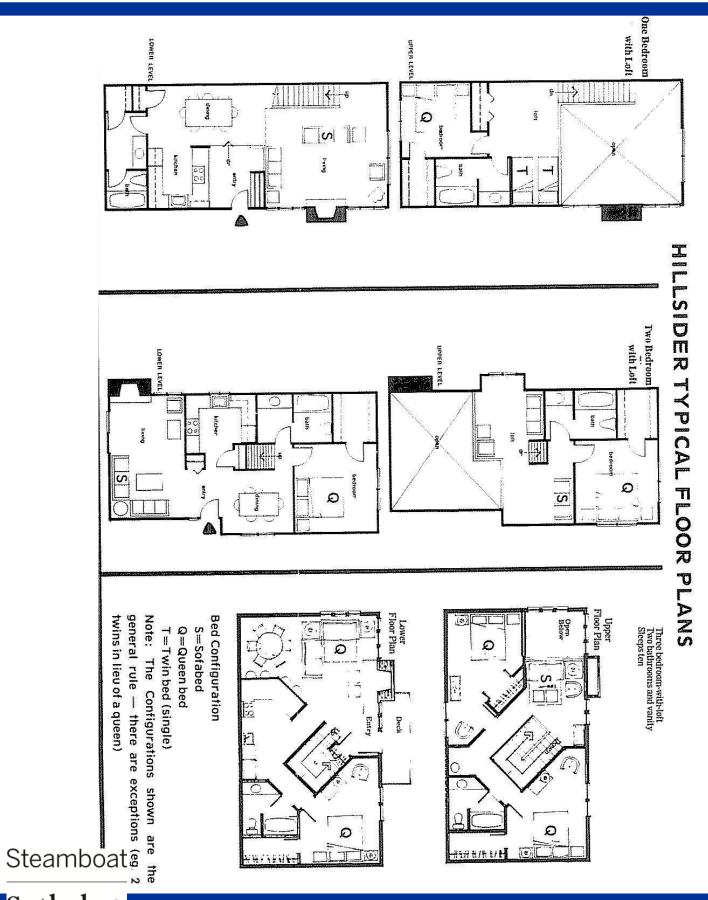

**PETS** Owners Only

**SHUTTLE** No

**RENTALS** Nightly, Long-Term

RIGHT OF FIRST REFUSAL No WORKING CAPITAL Yes GARAGE No ELEVATOR NO MAIN LEVEL MASTER NO

| UNIT TYPE    | # OF UNITS | SQUARE FEET |  |
|--------------|------------|-------------|--|
|              |            |             |  |
| 2 Bed/1 Bath | 12         | 1100 +/- sf |  |
| 3 Bed/2 Bath | 6          | 1400 +/- sf |  |