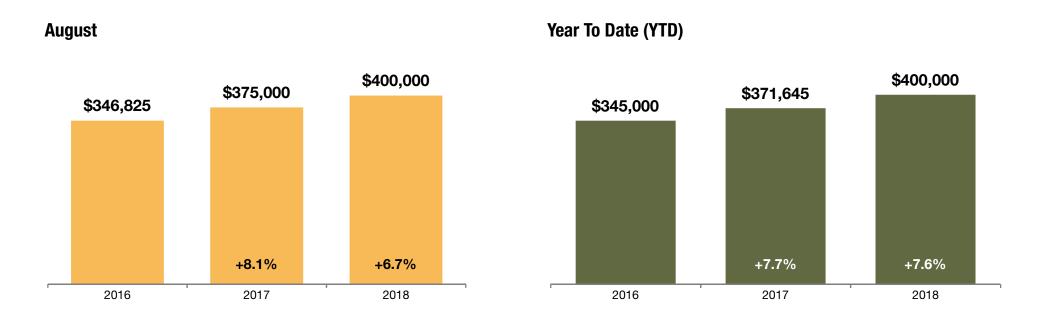

### **Median Sold Price**

The median sold price for all sold listings in a given month. Does not account for seller concessions and/or down payment assistance.

#### **Historical Median Sold Price**