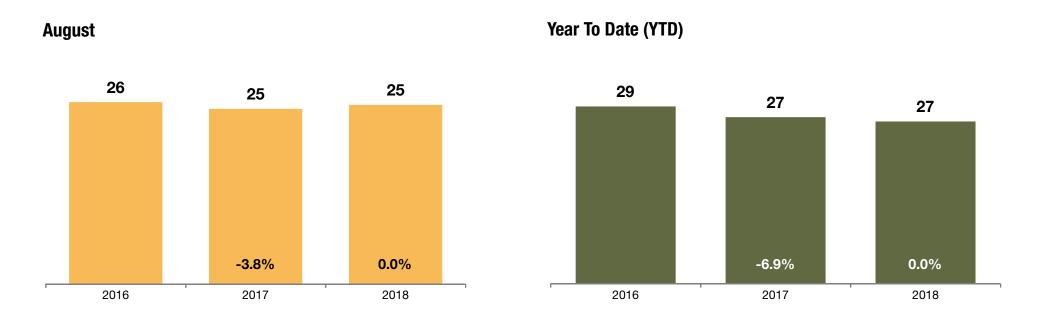

### **Total Days on Market**

The average number of days between when a property is first listed and when an offer is accepted. Sold listings only.

#### **August**

#### August Year To Date (YTD)