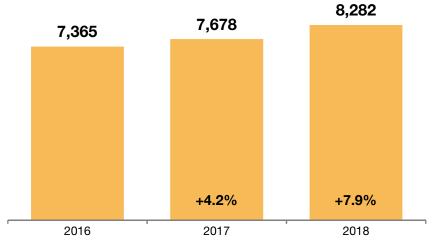

### **Under Contract Listings**

A count of the properties on which offers have been accepted in a given month.

#### August Year To Date (YTD)