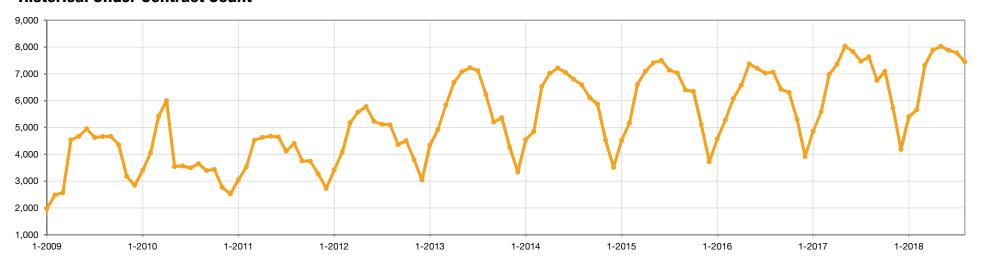

### **Under Contract Listings**

A count of the properties on which offers have been accepted in a given month.

#### **Historical Under Contract Count**