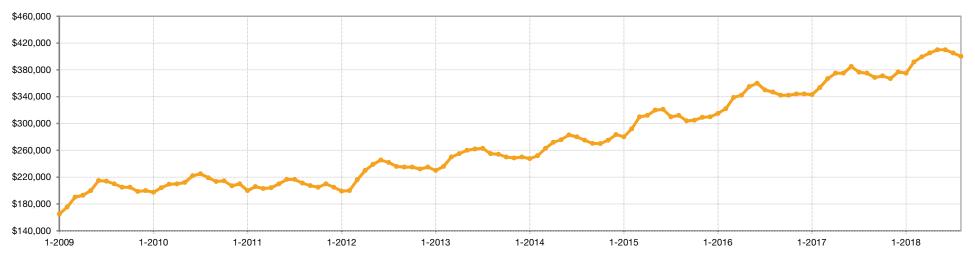

pted in a given month.



#### August Year To Date (YTD)





#### **Historical Under Contract Count**



### **New Listings**

A count of the properties that have been newly listed on the market in a given month.









#### **Historical New Listing Activity**



### **Sold Listings**

A count of the properties that have sold in a given month.





### **Historical Sold Listing Activity**



### **Total Days on Market**



The average number of days between when a property is first listed and when an offer is accepted. Sold listings only.



#### **Historical Total Days on Market**



### **Median Sold Price**



The median sold price for all sold listings in a given month. Does not account for seller concessions and/or down payment assistance.



#### **Historical Median Sold Price**



### **Average Sold Price**



The average sold price for all sold listings in a given month. Does not account for seller concessions and/or down payment assistance.



#### **Historical Average Sold Price**



### **Percent of Sold Price to List Price**



Calculated by comparing final sold price to list price for sold listings. Does not account for seller concessions and/or down payment assistance.



#### **Historical Percent of Sold Price to List Price**



## **Single Family Detached Market Overview**



Key market metrics for the current month and year-to-date.

| Key Metrics                             | Historical Sparklines       | 8-2017    | 8-2018    | +/-     | Last Year<br>YTD | This Year<br>YTD | +/-    |
|-----------------------------------------|--------------------------