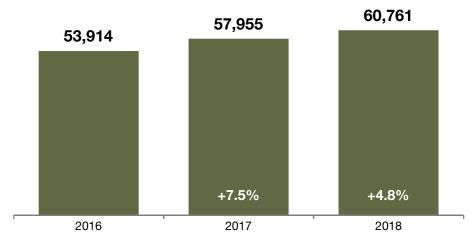

### **Under Contract Listings**

A count of the properties on which offers have been accepted in a given month.

#### August Year To Date (YTD)