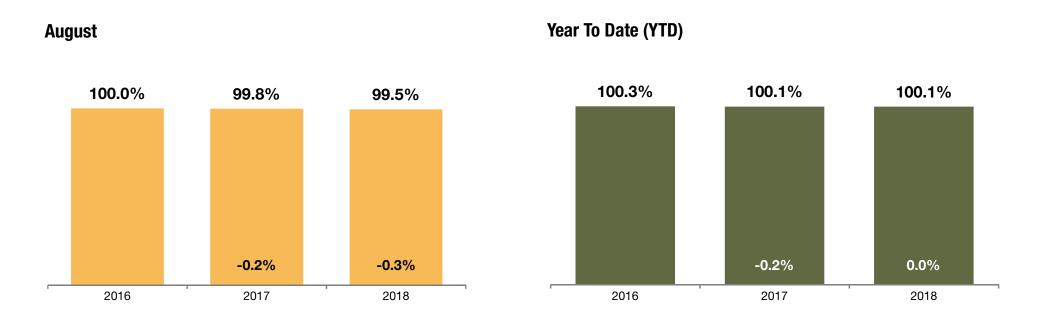

### **Percent of Sold Price to List Price**

Calculated by comparing final sold price to list price for sold listings. Does not account for seller concessions and/or down payment assistance.

#### **Percent of Sold Price to List Price\***

<sup>\*</sup> Does not account for seller concessions and/or down payment assistance.