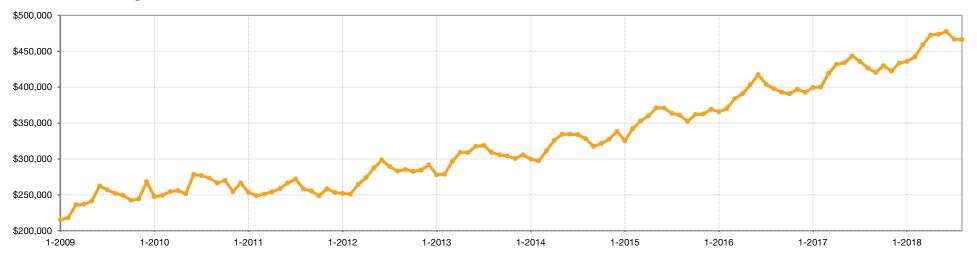

### **Median Sold Price**

The median sold price for all sold listings in a given month. Does not account for seller concessions and/or down payment assistance.

#### **Historical Median Sold Price**