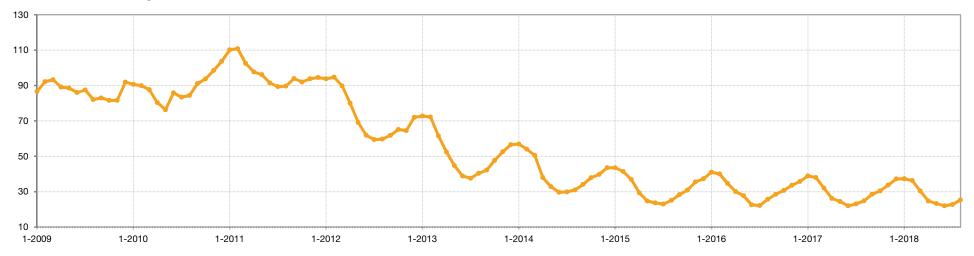

## **Active Listings**

The number of homes that were in "active" status at the end of the month.

#### **Historical Active Listing Count**