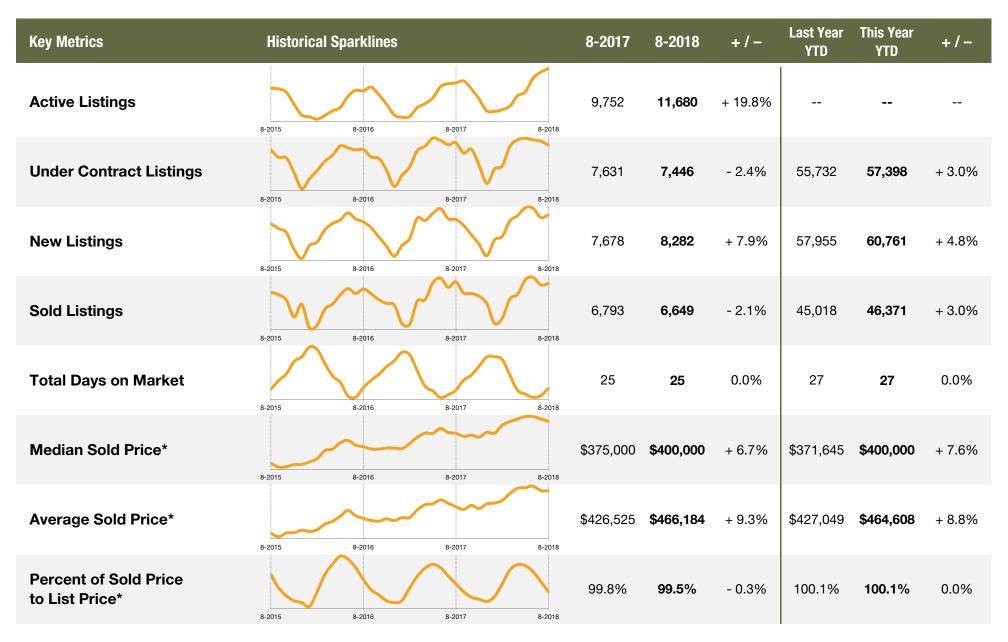

### **Market Overview**

Key market metrics for the current month and year-to-date. Residential Listings - Single Family Detached and Attached.

<sup>\*</sup> Does not account for seller concessions and/or down payment assistance.

## **Active Listings**

The number of homes that were in "active" status at the end of the month.

### **Under Contract Listings**

A count of the properties on which offers have been accepted in a given month.

### **New Listings**

A count of the properties that have been newly listed on the market in a given month.

### **Sold Listings**

A count of the properties that have sold in a given month.

### **Total Days on Market**

The average number of days between when a property is first listed and when an offer is accepted. Sold listings only.

### **Median Sold Price**

The median sold price for all sold listings in a given month. Does not account for seller concessions and/or down payment assistance.

### **Average Sold Price**

The average sold price for all sold listings in a given month. Does not account for seller concessions and/or down payment assistance.

### **Percent of Sold Price to List Price**

Calculated by comparing final sold price to list price for sold listings. Does not account for seller concessions and/or down payment assistance.