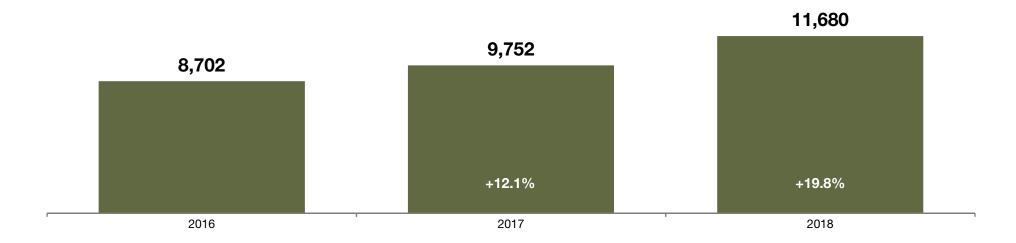

## **Active Listings**

The number of homes that were in "active" status at the end of the month.

#### **Historical Active Listing Count**