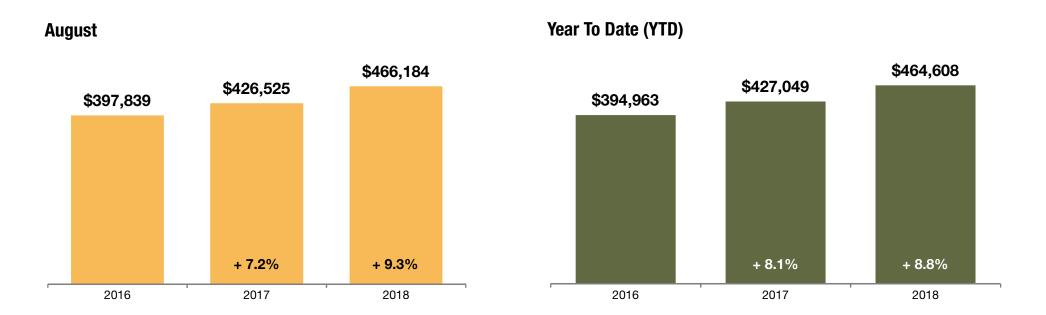

### **Average Sold Price**

The average sold price for all sold listings in a given month. Does not account for seller concessions and/or down payment assistance.

#### **Historical Average Sold Price**