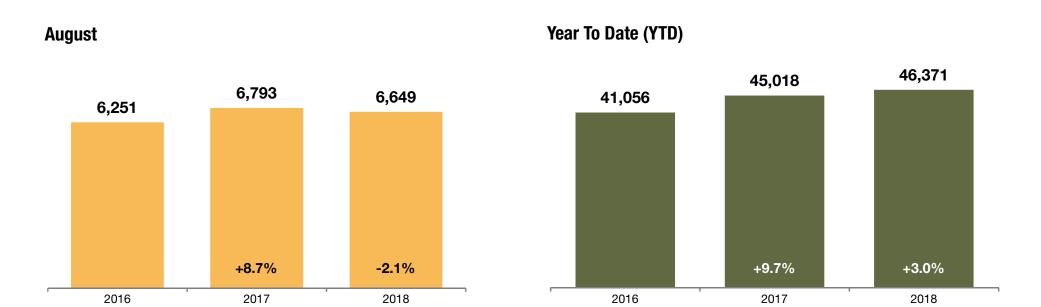

### **New Listings**

A count of the properties that have been newly listed on the market in a given month.

#### **Historical New Listing Activity**