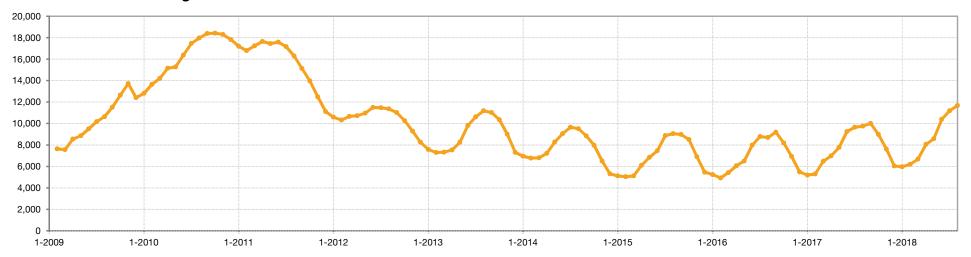

#### **Historical Active Listing Count**

## **Active Listings**

The number of homes that were in "active" status at the end of the month.