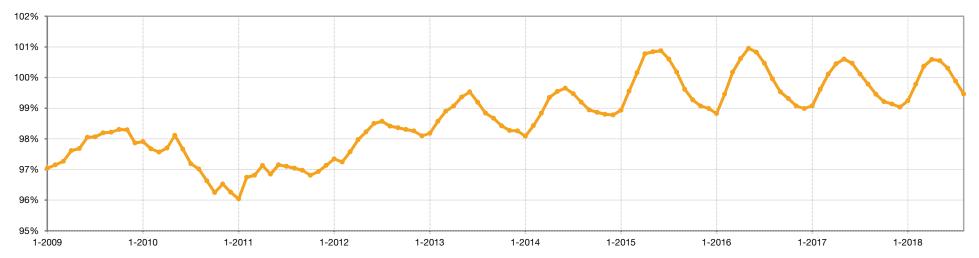

### **Percent of Sold Price to List Price**

Calculated by comparing final sold price to list price for sold listings. Does not account for seller concessions and/or down payment assistance.

#### **Historical Percent of Sold Price to List Price**