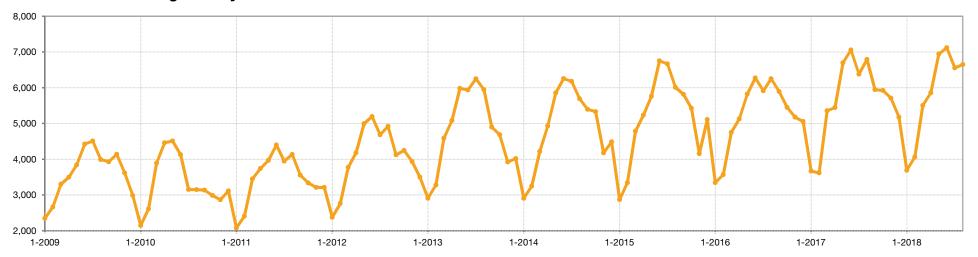

### **Under Contract Listings**

A count of the properties on which offers have been accepted in a given month.

#### **Historical Under Contract Count**