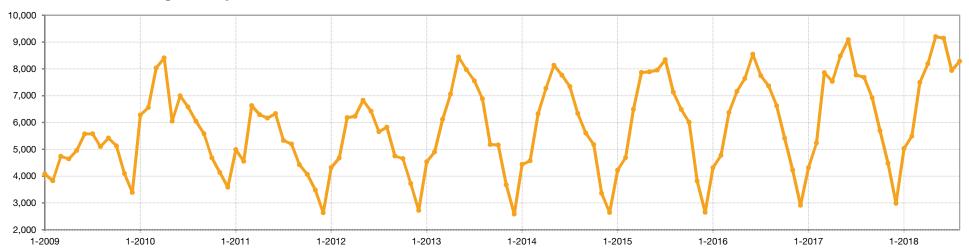

## **Active Listings**

The number of homes that were in "active" status at the end of the month.

#### **Historical Active Listing Count**