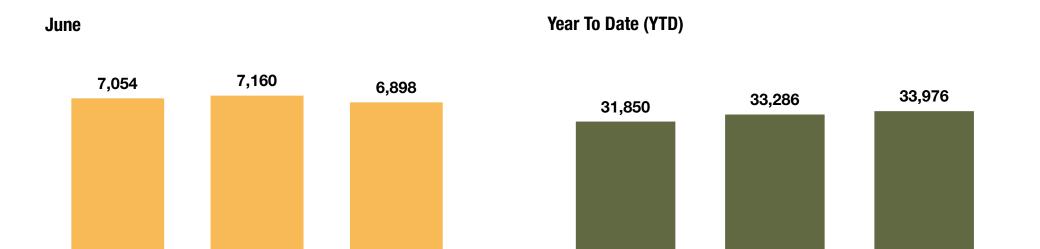

# **Sold Listings**

A count of the properties that have sold in a given month.

+2.1%

2019

+4.5%

2018

### **Historical Sold Listing Activity**

2017

+1.5%

2018

-3.7%

2019

2017

## **Market Overview**

Key market metrics for the current month and year-to-date. Residential Listings - Single Family Detached and Attached.

| Key Metrics                          | Historical Sparklines       | 6-2018    | 6-2019    | +/-     | Last Year<br>YTD | This Year<br>YTD | +/-     |
|--------------------------------------|-----------------------------|-----------|-----------|---------|------------------|------------------|---------|
| Active Listings                      | 6-2016 6-2017 6-2018 6-2019 | 10,394    | 12,918    | + 24.3% |                  |                  |         |
| Under Contract Listings              | 6-2016 6-2017 6-2018 6-2019 | 7,870     | 8,618     | + 9.5%  | 42,155           | 45,542           | + 8.0%  |
| New Listings                         | 6-2016 6-2017 6-2018 6-2019 | 9,144     | 9,568     | + 4.6%  | 44,565           | 49,078           | + 10.1% |
| Sold Listings                        | 6-2016 6-2017 6-2018 6-2019 | 7,160     | 6,898     | - 3.7%  | 33,286           | 33,976           | + 2.1%  |
| Total Days on Market                 | 6-2016 6-2017 6-2018 6-2019 | 22        | 26        | + 18.2% | 28               | 33               | + 17.9% |
| Median Sold Price*                   | 6-2016 6-2017 6-2018 6-2019 | \$410,000 | \$420,000 | + 2.4%  | \$400,000        | \$409,999        | + 2.5%  |
| Average Sold Price*                  | 6-2016 6-2017 6-2018 6-2019 | \$477,433 | \$489,258 | + 2.5%  | \$463,817        | \$475,937        | + 2.6%  |
| Percent of Sold Price to List Price* | 6-2016 6-2017 6-2018 6-2019 | 100.3%    | 99.6%     | - 0.7%  | 100.2%           | 99.3%            | - 0.9%  |