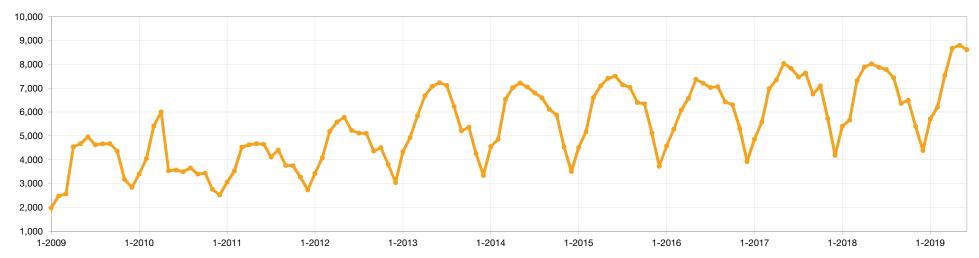

## **Under Contract Listings**

#### **Historical Under Contract Count**

Note: The method used to calculate the "Under Contract" metric was updated in August 2012 so comparisons to previously reported figures may differ.