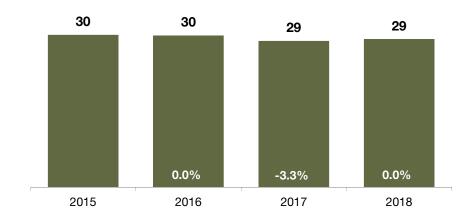

017 6-2018 6-2019 | 20        | 28        | + 38.0% | 25               | 32               | + 28.3% |
| Median Sold Price*                      | 6-2016 6-2017 6-2018 6-2019 | \$305,000 | \$310,000 | + 1.6%  | \$299,900        | \$304,500        | + 1.5%  |
| Average Sold Price*                     | 6-2016 6-2017 6-2018 6-2019 | \$361,659 | \$370,453 | + 2.4%  | \$354,538        | \$364,952        | + 2.9%  |
| Percent of Sold Price<br>to List Price* | 6-2016 6-2017 6-2018 6-2019 | 100.5%    | 99.5%     | - 1.0%  | 100.5%           | 99.3%            | - 1.2%  |

<sup>\*</sup> Does not account for seller concessions and/or down payment assistance.

## **Annual Review**

Historical look at key market metrics for the overall region.



### **Sold Listings**



### **Total Days on Market**



#### **Median Sold Price\***



#### **Percent of Sold Price to List Price\***



<sup>\*</sup> Does not account for seller concessions and/or down payment assistance.