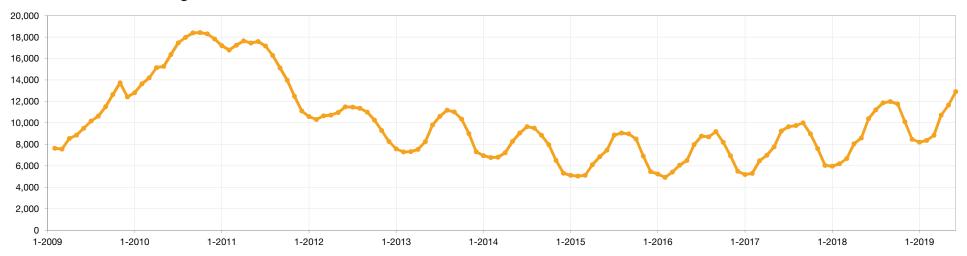

# **Active Listings**

The number of homes that were in "active" status at the end of the month

### **Historical Active Listing Count**