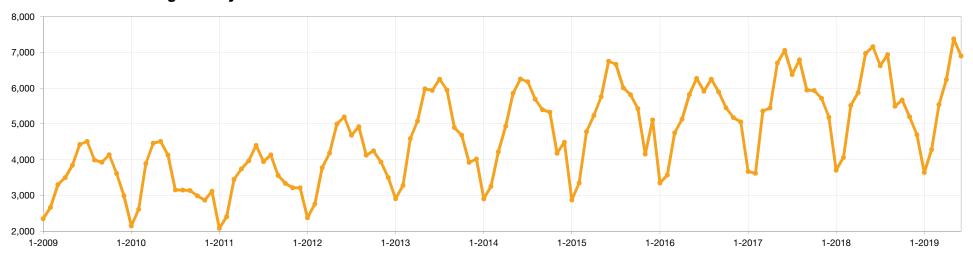

t account for seller concessions and/or down payment assistance.

# **Active Listings**

The number of homes that were in "active" status at the end of the month



#### **June**



### **Historical Active Listing Count**



## **Under Contract Listings**







#### **Historical Under Contract Count**



Note: The method used to calculate the "Under Contract" metric was updated in August 2012 so comparisons to previously reported figures may differ.

## **New Listings**

A count of the properties that have been newly listed on the market in a given month.









### **Historical New Listing Activity**



# **Sold Listings**

A count of the properties that have sold in a given month.



+2.1%

2019

+4.5%

2018



### **Historical Sold Listing Activity**

2017

+1.5%

2018

-3.7%

2019



2017

## **Total Days on Market**



The average number of days between when a property is first listed and when an offer is accepted. Sold listings only.



#### **Historical Total Days on Market**



### **Median Sold Price**



The median sold price for all sold listings in a given month. Does not account for seller concessions and/or down payment assistance.



#### **Historical Median Sold Price**



# **Average Sold Price**



The average sold price for all sold listings in a given month. Does not account for seller concessions and/or down payment assistance.



### **Historical Average Sold Price**



### **Percent of Sold Price to List Price**



Calculated by comparing final sold price to list price for sold listings. Does not account for seller concessions and/or down payment a