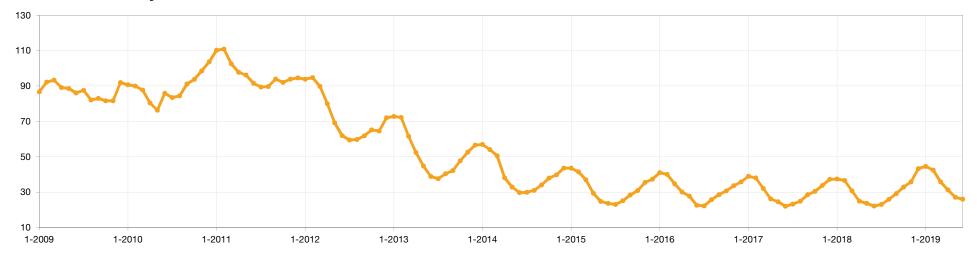

### **Percent of Sold Price to List Price**

Calculated by comparing final sold price to list price for sold listings. Does not account for seller concessions and/or down payment assistance.

#### **Historical Percent of Sold Price to List Price**