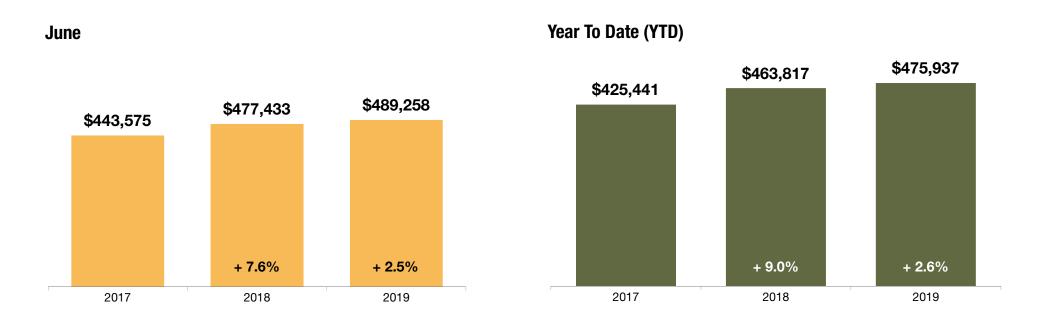

# **Average Sold Price**

The average sold price for all sold listings in a given month. Does not account for seller concessions and/or down payment assistance.

## **Market Overview**

Key market metrics for the current month and year-to-date. Residential Listings - Single Family Detached and Attached.

| Key Metrics                          | Historical Sparklines       | 6-2018    | 6-2019    | +/-     | Last Year<br>YTD | This Year<br>YTD | +/-     |
|--------------------------------------|-----------------------------|-----------|-----------|---------|------------------|------------------|---------|
| Active Listings                      | 6-2016 6-2017 6-2018 6-2019 | 10,394    | 12,918    | + 24.3% |                  |                  |         |
| Under Contract Listings              | 6-2016 6-2017 6-2018 6-2019 | 7,870     | 8,618     | + 9.5%  | 42,155           | 45,542           | + 8.0%  |
| New Listings                         | 6-2016 6-2017 6-2018 6-2019 | 9,144     | 9,568     | + 4.6%  | 44,565           | 49,078           | + 10.1% |
| Sold Listings                        | 6-2016 6-2017 6-2018 6-2019 | 7,160     | 6,898     | - 3.7%  | 33,286           | 33,976           | + 2.1%  |
| Total Days on Market                 | 6-2016 6-2017 6-2018 6-2019 | 22        | 26        | + 18.2% | 28               | 33               | + 17.9% |
| Median Sold Price*                   | 6-2016 6-2017 6-2018 6-2019 | \$410,000 | \$420,000 | + 2.4%  | \$400,000        | \$409,999        | + 2.5%  |
| Average Sold Price*                  | 6-2016 6-2017 6-2018 6-2019 | \$477,433 | \$489,258 | + 2.5%  | \$463,817        | \$475,937        | + 2.6%  |
| Percent of Sold Price to List Price* | 6-2016 6-2017 6-2018 6-2019 | 100.3%    | 99.6%     | - 0.7%  | 100.2%           | 99.3%            | - 0.9%  |