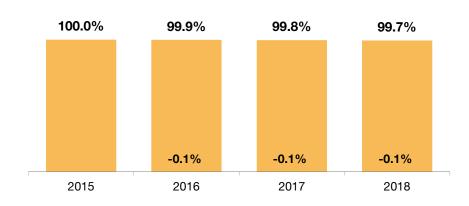

#### **Percent of Sold Price to List Price\***

<sup>\*</sup> Does not account for seller concessions and/or down payment assistance.