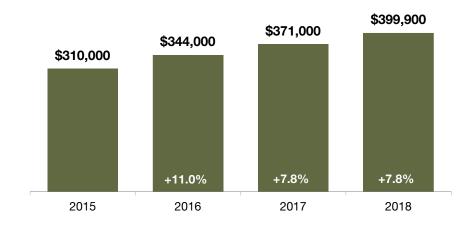

28        | + 38.0% | 25               | 32               | + 28.3% |
| Median Sold Price*                      | 6-2016 6-2017 6-2018 6-2019 | \$305,000 | \$310,000 | + 1.6%  | \$299,900        | \$304,500        | + 1.5%  |
| Average Sold Price*                     | 6-2016 6-2017 6-2018 6-2019 | \$361,659 | \$370,453 | + 2.4%  | \$354,538        | \$364,952        | + 2.9%  |
| Percent of Sold Price<br>to List Price* | 6-2016 6-2017 6-2018 6-2019 | 100.5%    | 99.5%     | - 1.0%  | 100.5%           | 99.3%            | - 1.2%  |

<sup>\*</sup> Does not account for seller concessions and/or down payment assistance.

## **Annual Review**

Historical look at key market metrics for the overall region.



### **Sold Listings**



### **Total Days on Market**



#### **Median Sold Price\***



#### **Percent of Sold Price to List Price\***



<sup>\*</sup> Does not account for seller concessions and/or down payment assistance.