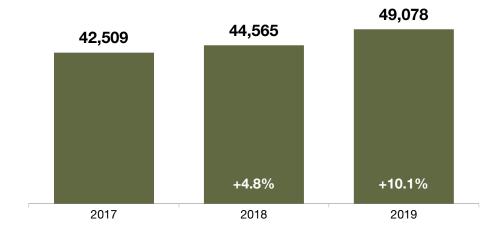

## **New Listings**

A count of the properties that have been newly listed on the market in a given month.

## **Market Overview**

Key market metrics for the current month and year-to-date. Residential Listings - Single Family Detached and Attached.

| Key Metrics                          | Historical Sparklines       | 6-2018    | 6-2019    | +/-     | Last Year<br>YTD | This Year<br>YTD | +/-     |
|--------------------------------------|-----------------------------|-----------|-----------|---------|------------------|------------------|---------|
| Active Listings                      | 6-2016 6-2017 6-2018 6-2019 | 10,394    | 12,918    | + 24.3% |                  |                  |         |
| Under Contract Listings              | 6-2016 6-2017 6-2018 6-2019 | 7,870     | 8,618     | + 9.5%  | 42,155           | 45,542           | + 8.0%  |
| New Listings                         | 6-2016 6-2017 6-2018 6-2019 | 9,144     | 9,568     | + 4.6%  | 44,565           | 49,078           | + 10.1% |
| Sold Listings                        | 6-2016 6-2017 6-2018 6-2019 | 7,160     | 6,898     | - 3.7%  | 33,286           | 33,976           | + 2.1%  |
| Total Days on Market                 | 6-2016 6-2017 6-2018 6-2019 | 22        | 26        | + 18.2% | 28               | 33               | + 17.9% |
| Median Sold Price*                   | 6-2016 6-2017 6-2018 6-2019 | \$410,000 | \$420,000 | + 2.4%  | \$400,000        | \$409,999        | + 2.5%  |
| Average Sold Price*                  | 6-2016 6-2017 6-2018 6-2019 | \$477,433 | \$489,258 | + 2.5%  | \$463,817        | \$475,937        | + 2.6%  |
| Percent of Sold Price to List Price* | 6-2016 6-2017 6-2018 6-2019 | 100.3%    | 99.6%     | - 0.7%  | 100.2%           | 99.3%            | - 0.9%  |