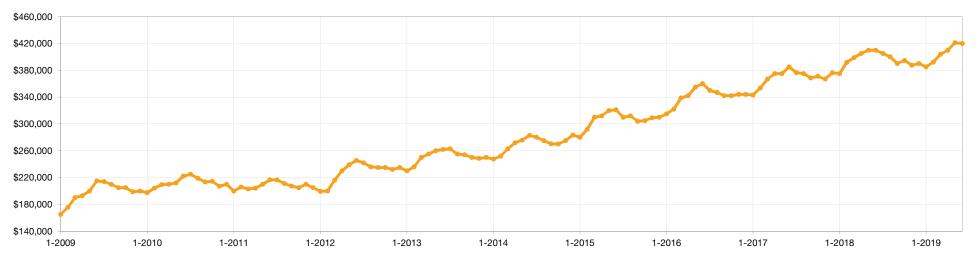

ns to previously reported figures may differ.

## **New Listings**

A count of the properties that have been newly listed on the market in a given month.









### **Historical New Listing Activity**



# **Sold Listings**

A count of the properties that have sold in a given month.



+2.1%

2019

+4.5%

2018



### **Historical Sold Listing Activity**

2017

+1.5%

2018

-3.7%

2019



2017

## **Total Days on Market**



The average number of days between when a property is first listed and when an offer is accepted. Sold listings only.



#### **Historical Total Days on Market**



### **Median Sold Price**



The median sold price for all sold listings in a given month. Does not account for seller concessions and/or down payment assistance.



#### **Historical Median Sold Price**



# **Average Sold Price**



The average sold price for all sold listings in a given month. Does not account for seller concessions and/or down payment assistance.



### **Historical Average Sold Price**



### **Percent of Sold Price to List Price**



Calculated by comparing final sold price to list price for sold listings. Does not account for seller concessions and/or down payment assistance.



#### **Historical Percent of Sold Price to List Price**



# **Single Family Detached Market Overview**



Key market metrics for the current month and year-to-date.

| Key Metrics                             | Historical Sparklines       | 6-2018    | 6-2019    | +/-     | Last Year<br>YTD | This Year<br>YTD | +/-     |
|-----------------------------------------|-----------------------------