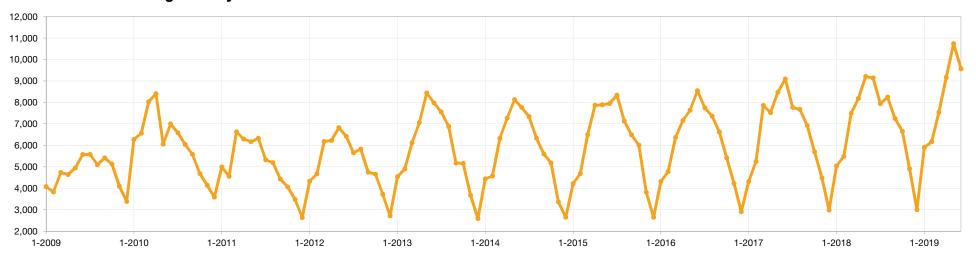

| + 2.6%  |
| Percent of Sold Price to List Price* | 6-2016 6-2017 6-2018 6-2019 | 100.3%    | 99.6%     | - 0.7%  | 100.2%           | 99.3%            | - 0.9%  |

<sup>\*</sup> Does not account for seller concessions and/or down payment assistance.

# **Active Listings**

The number of homes that were in "active" status at the end of the month



#### **June**



### **Historical Active Listing Count**



## **Under Contract Listings**







#### **Historical Under Contract Count**



Note: The method used to calculate the "Under Contract" metric was updated in August 2012 so comparisons to previously reported figures may differ.

## **New Listings**

A count of the properties that have been newly listed on the market in a given month.









### **Historical New Listing Activity**



# **Sold Listings**

A count of the properties that have sold in a given month.



+2.1%

2019

+4.5%

2018



### **Historical Sold Listing Activity**

2017

+1.5%

2018

-3.7%

2019



2017

## **Total Days on Market**



The average number of days between when a property is first listed and when an offer is accepted. Sold listings only.



#### **Historical Total Days on Market**



### **Median Sold Price**



The median sold price for all sold listings in a given month. Does not account for seller concessions and/or down payment assistance.



#### **Historical Median Sold Price**



# **Average Sold Price**



The average sold price for all sold listings in a given month. Does not account for seller concessions and/or down payment assistance.



### **Historical Average Sold Price*