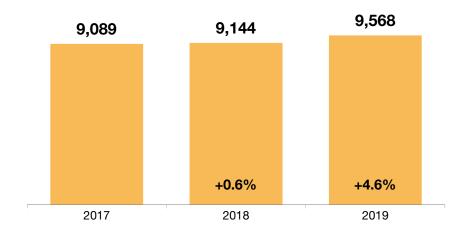

## **New Listings**

A count of the properties that have been newly listed on the market in a given month.

## **Market Overview**

Key market metrics for the current month and year-to-date. Residential Listings - Single Family Detached and Attached.

| Key Metrics                          | Historical Sparklines       | 6-2018    | 6-2019    | +/-     | Last Year<br>YTD | This Year<br>YTD | +/-     |
|--------------------------------------|-----------------------------|-----------|-----------|---------|------------------|------------------|---------|
| Active Listings                      | 6-2016 6-2017 6-2018 6-2019 | 10,394    | 12,918    | + 24.3% |                  |                  |         |
| Under Contract Listings              | 6-2016 6-2017 6-2018 6-2019 | 7,870     | 8,618     | + 9.5%  | 42,155           | 45,542           | + 8.0%  |
| New Listings                         | 6-2016 6-2017 6-2018 6-2019 | 9,144     | 9,568     | + 4.6%  | 44,565           | 49,078           | + 10.1% |
| Sold Listings                        | 6-2016 6-2017 6-2018 6-2019 | 7,160     | 6,898     | - 3.7%  | 33,286           | 33,976           | + 2.1%  |
| Total Days on Market                 | 6-2016 6-2017 6-2018 6-2019 | 22        | 26        | + 18.2% | 28               | 33               | + 17.9% |
| Median Sold Price*                   | 6-2016 6-2017 6-2018 6-2019 | \$410,000 | \$420,000 | + 2.4%  | \$400,000        | \$409,999        | + 2.5%  |
| Average Sold Price*                  | 6-2016 6-2017 6-2018 6-2019 | \$477,433 | \$489,258 | + 2.5%  | \$463,817        | \$475,937        | + 2.6%  |
| Percent of Sold Price to List Price* | 6-2016 6-2017 6-2018 6-2019 | 100.3%    | 99.6%     | - 0.7%  | 100.2%           | 99.3%            | - 0.9%  |