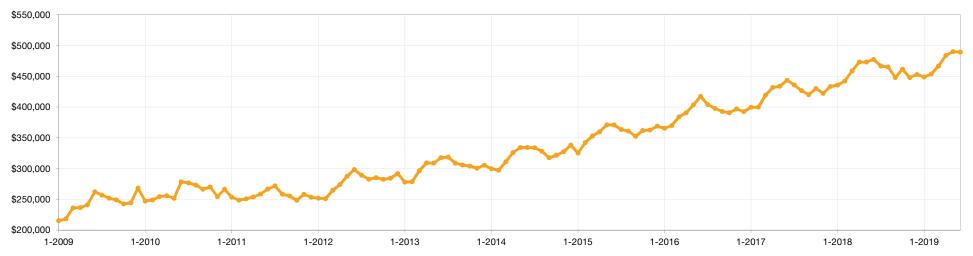

### **Median Sold Price**

The median sold price for all sold listings in a given month. Does not account for seller concessions and/or down payment assistance.

#### **Historical Median Sold Price**