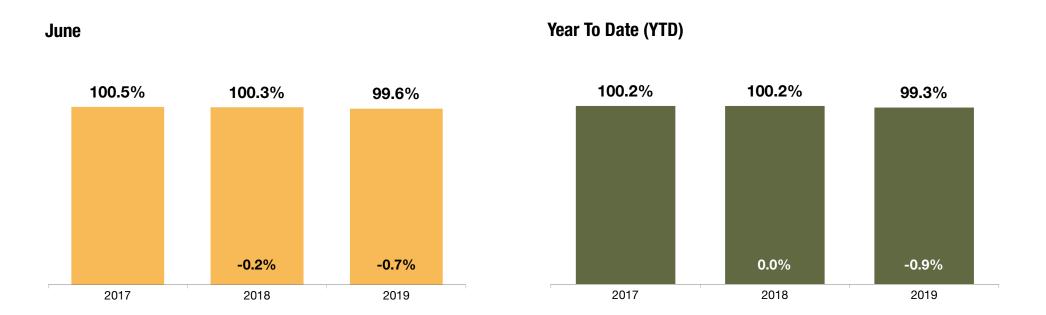

### **Quick Facts**

+ 4.6% - 3.7%

| Change in                           | Change in                                                                  |                                                                                                                                    |
|-------------------------------------|----------------------------------------------------------------------------|------------------------------------------------------------------------------------------------------------------------------------|
| Sold Listings                       | Median Sold Price                                                          | •                                                                                                                                  |
| ı                                   |                                                                            | 2                                                                                                                                  |
|                                     |                                                                            | 3                                                                                                                                  |
| Listings                            |                                                                            | 4                                                                                                                                  |
|                                     |                                                                            | 5                                                                                                                                  |
|                                     |                                                                            | 6                                                                                                                                  |
| arket                               |                                                                            | 7                                                                                                                                  |
| ce                                  |                                                                            | 8                                                                                                                                  |
| ice                                 |                                                                            | 9                                                                                                                                  |
| Percent of Sold Price to List Price |                                                                            |                                                                                                                                    |
| tached Market                       | Overview 1                                                                 | 1                                                                                                                                  |
| tached Market (                     | Overview 1                                                                 | 2                                                                                                                                  |
|                                     | 1                                                                          | 3                                                                                                                                  |
|                                     | Sold Listings  / Listings  arket ce ice Price to List Price etached Market | Sold Listings Median Sold Price  / Listings  arket ce ice Price to List Price 1 etached Market Overview 1 tached Market Overview 1 |

### **Percent of Sold Price to List Price**

Calculated by comparing final sold price to list price for sold listings. Does not account for seller concessions and/or down payment assistance.