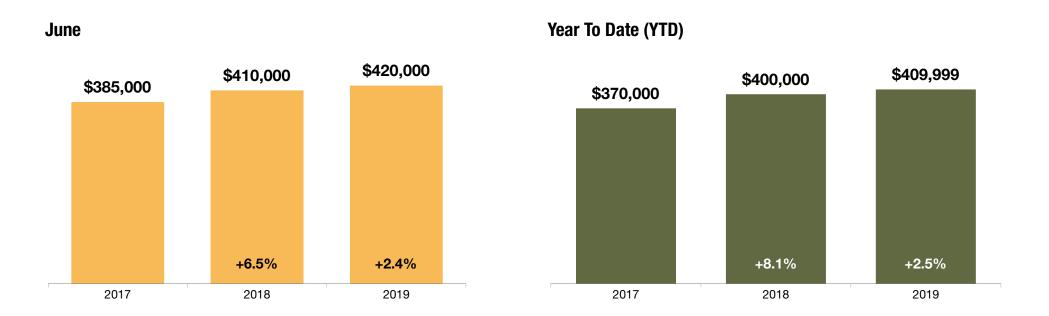

### **Median Sold Price**

The median sold price for all sold listings in a given month. Does not account for seller concessions and/or down payment assistance.

## **Market Overview**

Key market metrics for the current month and year-to-date. Residential Listings - Single Family Detached and Attached.

| Key Metrics                          | Historical Sparklines       | 6-2018    | 6-2019    | +/-     | Last Year<br>YTD | This Year<br>YTD | +/-     |
|--------------------------------------|-----------------------------|-----------|-----------|---------|------------------|------------------|---------|
| Active Listings                      | 6-2016 6-2017 6-2018 6-2019 | 10,394    | 12,918    | + 24.3% |                  |                  |         |
| Under Contract Listings              | 6-2016 6-2017 6-2018 6-2019 | 7,870     | 8,618     | + 9.5%  | 42,155           | 45,542           | + 8.0%  |
| New Listings                         | 6-2016 6-2017 6-2018 6-2019 | 9,144     | 9,568     | + 4.6%  | 44,565           | 49,078           | + 10.1% |
| Sold Listings                        | 6-2016 6-2017 6-2018 6-2019 | 7,160     | 6,898     | - 3.7%  | 33,286           | 33,976           | + 2.1%  |
| Total Days on Market                 | 6-2016 6-2017 6-2018 6-2019 | 22        | 26        | + 18.2% | 28               | 33               | + 17.9% |
| Median Sold Price*                   | 6-2016 6-2017 6-2018 6-2019 | \$410,000 | \$420,000 | + 2.4%  | \$400,000        | \$409,999        | + 2.5%  |
| Average Sold Price*                  | 6-2016 6-2017 6-2018 6-2019 | \$477,433 | \$489,258 | + 2.5%  | \$463,817        | \$475,937        | + 2.6%  |
| Percent of Sold Price to List Price* | 6-2016 6-2017 6-2018 6-2019 | 100.3%    | 99.6%     | - 0.7%  | 100.2%           | 99.3%            | - 0.9%  |