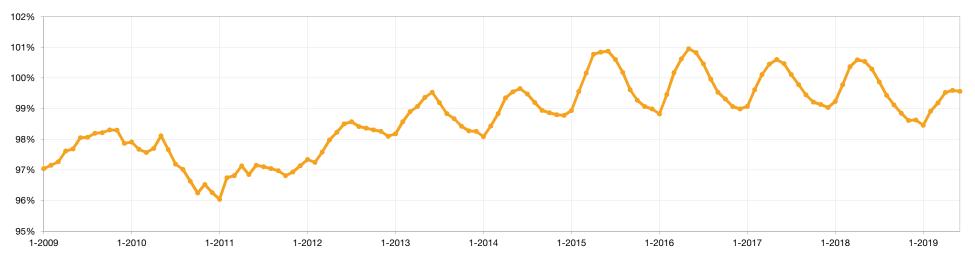

### **Percent of Sold Price to List Price**

Calculated by comparing final sold price to list price for sold listings. Does not account for seller concessions and/or down payment assistance.

#### **Historical Percent of Sold Price to List Price**