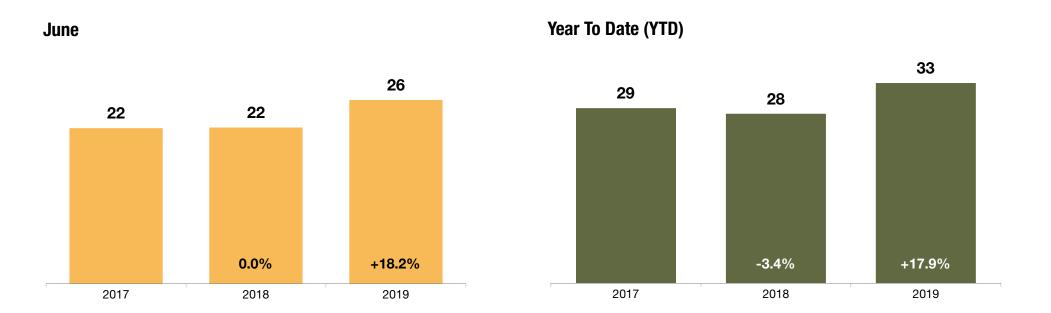

## **Total Days on Market**

The average number of days between when a property is first listed and when an offer is accepted. Sold listings only.

## **Market Overview**

Key market metrics for the current month and year-to-date. Residential Listings - Single Family Detached and Attached.

| Key Metrics                          | Historical Sparklines       | 6-2018    | 6-2019    | +/-     | Last Year<br>YTD | This Year<br>YTD | +/-     |
|--------------------------------------|-----------------------------|-----------|-----------|---------|------------------|------------------|---------|
| Active Listings                      | 6-2016 6-2017 6-2018 6-2019 | 10,394    | 12,918    | + 24.3% |                  |                  |         |
| Under Contract Listings              | 6-2016 6-2017 6-2018 6-2019 | 7,870     | 8,618     | + 9.5%  | 42,155           | 45,542           | + 8.0%  |
| New Listings                         | 6-2016 6-2017 6-2018 6-2019 | 9,144     | 9,568     | + 4.6%  | 44,565           | 49,078           | + 10.1% |
| Sold Listings                        | 6-2016 6-2017 6-2018 6-2019 | 7,160     | 6,898     | - 3.7%  | 33,286           | 33,976           | + 2.1%  |
| Total Days on Market                 | 6-2016 6-2017 6-2018 6-2019 | 22        | 26        | + 18.2% | 28               | 33               | + 17.9% |
| Median Sold Price*                   | 6-2016 6-2017 6-2018 6-2019 | \$410,000 | \$420,000 | + 2.4%  | \$400,000        | \$409,999        | + 2.5%  |
| Average Sold Price*                  | 6-2016 6-2017 6-2018 6-2019 | \$477,433 | \$489,258 | + 2.5%  | \$463,817        | \$475,937        | + 2.6%  |
| Percent of Sold Price to List Price* | 6-2016 6-2017 6-2018 6-2019 | 100.3%    | 99.6%     | - 0.7%  | 100.2%           | 99.3%            | - 0.9%  |