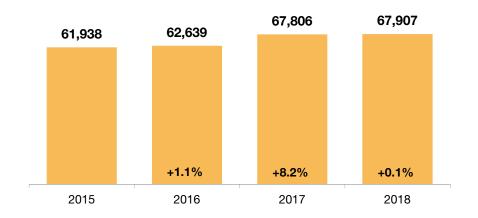

| 6-2016 6-2017 6-2018 6-2019 | 20        | 28        | + 38.0% | 25               | 32               | + 28.3% |
| Median Sold Price*                      | 6-2016 6-2017 6-2018 6-2019 | \$305,000 | \$310,000 | + 1.6%  | \$299,900        | \$304,500        | + 1.5%  |
| Average Sold Price*                     | 6-2016 6-2017 6-2018 6-2019 | \$361,659 | \$370,453 | + 2.4%  | \$354,538        | \$364,952        | + 2.9%  |
| Percent of Sold Price<br>to List Price* | 6-2016 6-2017 6-2018 6-2019 | 100.5%    | 99.5%     | - 1.0%  | 100.5%           | 99.3%            | - 1.2%  |

<sup>\*</sup> Does not account for seller concessions and/or down payment assistance.

## **Annual Review**

Historical look at key market metrics for the overall region.



### **Sold Listings**



### **Total Days on Market**



#### **Median Sold Price\***



#### **Percent of Sold Price to List Price\***



<sup>\*</sup> Does not account for seller concessions and/or down payment assistance.