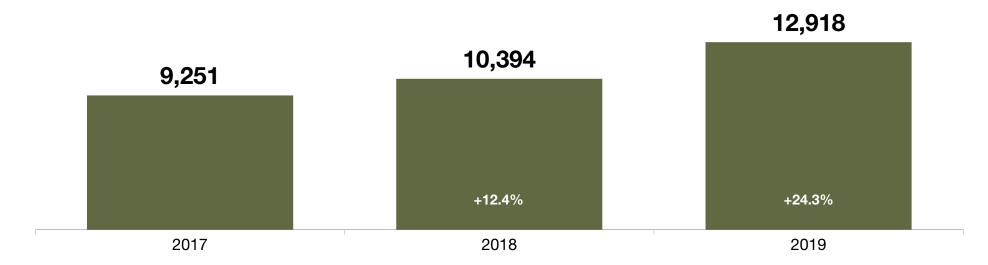

# **Active Listings**

The number of homes that were in "active" status at the end of the month

#### **June**

### **Historical Active Listing Count**

## **Market Overview**

Key market metrics for the current month and year-to-date. Residential Listings - Single Family Detached and Attached.

| Key Metrics                          | Historical Sparklines       | 6-2018    | 6-2019    | +/-     | Last Year<br>YTD | This Year<br>YTD | +/-     |
|--------------------------------------|-----------------------------|-----------|-----------|---------|------------------|------------------|---------|
| Active Listings                      | 6-2016 6-2017 6-2018 6-2019 | 10,394    | 12,918    | + 24.3% |                  |                  |         |
| Under Contract Listings              | 6-2016 6-2017 6-2018 6-2019 | 7,870     | 8,618     | + 9.5%  | 42,155           | 45,542           | + 8.0%  |
| New Listings                         | 6-2016 6-2017 6-2018 6-2019 | 9,144     | 9,568     | + 4.6%  | 44,565           | 49,078           | + 10.1% |
| Sold Listings                        | 6-2016 6-2017 6-2018 6-2019 | 7,160     | 6,898     | - 3.7%  | 33,286           | 33,976           | + 2.1%  |
| Total Days on Market                 | 6-2016 6-2017 6-2018 6-2019 | 22        | 26        | + 18.2% | 28               | 33               | + 17.9% |
| Median Sold Price*                   | 6-2016 6-2017 6-2018 6-2019 | \$410,000 | \$420,000 | + 2.4%  | \$400,000        | \$409,999        | + 2.5%  |
| Average Sold Price*                  | 6-2016 6-2017 6-2018 6-2019 | \$477,433 | \$489,258 | + 2.5%  | \$463,817        | \$475,937        | + 2.6%  |
| Percent of Sold Price to List Price* | 6-2016 6-2017 6-2018 6-2019 | 100.3%    | 99.6%     | - 0.7%  | 100.2%           | 99.3%            | - 0.9%  |