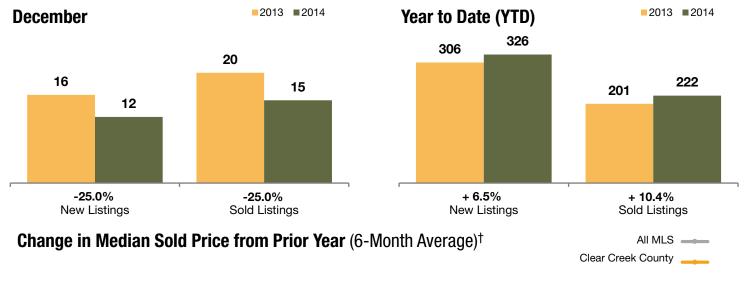

# Clear Creek County

| <b>- 25.0</b> % | - 25.0%       | + 31.0%             |
|-----------------|---------------|---------------------|
| Change in       | Change in     | Change in           |
| New Listings    | Sold Listings | Median Sold Price** |

December Year to Date (YTD)

|                                      | 2013      | 2014      | +/-     | 2013      | 2014      | +/-     |
|--------------------------------------|-----------|-----------|---------|-----------|-----------|---------|
| Active Listings                      | 77        | 66        | -14.3%  |           |           |         |
| Under Contract Listings              | 16        | 7         | -56.3%  | 248       | 278       | + 12.1% |
| New Listings                         | 16        | 12        | -25.0%  | 306       | 326       | + 6.5%  |
| Sold Listings                        | 20        | 15        | -25.0%  | 201       | 222       | + 10.4% |
| Total Days on Market                 | 129       | 59        | -54.2%  | 106       | 78        | -26.7%  |
| Median Sold Price*                   | \$248,000 | \$325,000 | + 31.0% | \$222,500 | \$230,000 | + 3.4%  |
| Average Sold Price*                  | \$310,400 | \$509,067 | + 64.0% | \$276,253 | \$292,242 | + 5.8%  |
| Percent of Sold Price to List Price* | 98.1%     | 95.9%     | -2.3%   | 96.1%     | 96.5%     | + 0.4%  |