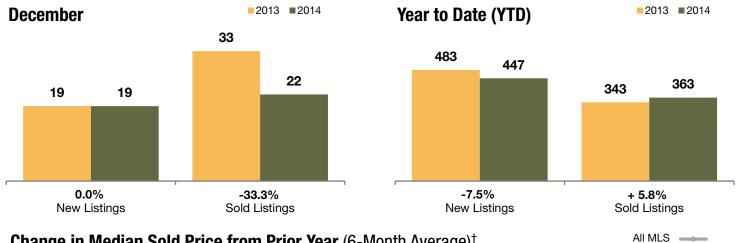

### **Larimer County**

| 0.0%         | - 33.3%       | + 1.9%              |
|--------------|---------------|---------------------|
| Change in    | Change in     | Change in           |
| New Listings | Sold Listings | Median Sold Price** |

|                                      | I.        | December  |         |           | Year to Date (YTD) |         |  |
|--------------------------------------|-----------|-----------|---------|-----------|--------------------|---------|--|
|                                      | 2013      | 2014      | +/-     | 2013      | 2014               | +/-     |  |
| Active Listings                      | 117       | 75        | -35.9%  |           |                    |         |  |
| Under Contract Listings              | 18        | 26        | + 44.4% | 376       | 453                | + 20.5% |  |
| New Listings                         | 19        | 19        | 0.0%    | 483       | 447                | -7.5%   |  |
| Sold Listings                        | 33        | 22        | -33.3%  | 343       | 363                | + 5.8%  |  |
| Total Days on Market                 | 74        | 55        | -25.8%  | 75        | 75                 | -0.2%   |  |
| Median Sold Price*                   | \$278,347 | \$283,750 | + 1.9%  | \$254,444 | \$271,400          | + 6.7%  |  |
| Average Sold Price*                  | \$385,098 | \$309,954 | -19.5%  | \$295,575 | \$313,226          | + 6.0%  |  |
| Percent of Sold Price to List Price* | 98.5%     | 98.7%     | + 0.1%  | 98.8%     | 98.9%              | + 0.1%  |  |