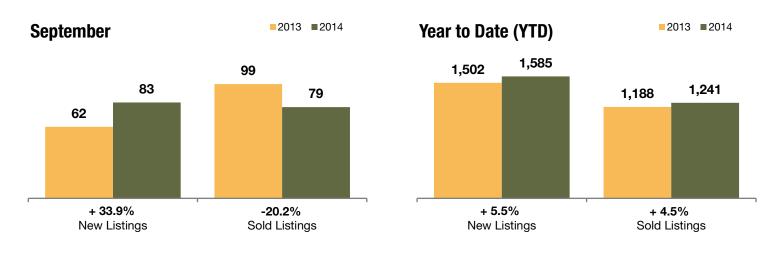

9,900           \$260,926         \$303,711         + 16.4%         \$251,954 | 2013         2014         + / -         2013         2014           235         193         -17.9%             89         111         + 24.7%         1,428         1,630           62         83         + 33.9%         1,502         1,585           99         79         -20.2%         1,188         1,241           60         34         -43.4%         56         38           \$244,000         \$280,500         + 15.0%         \$229,900         \$254,900           \$260,926         \$303,711         + 16.4%         \$251,954         \$278,587 |

<sup>\*</sup> Does not account for seller concessions and/or down payment assistance. | Note: Activity for one month can sometimes look extreme due to small sample size.





7-2012

1-2013

7-2013

1-2014

7-2014

1-2012