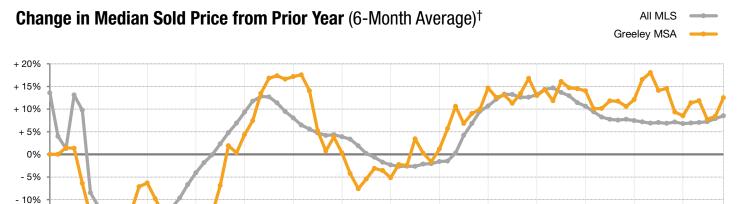

900           \$260,926         \$303,711         + 16.4%         \$251,954 | 2013         2014         + / -         2013         2014           235         193         -17.9%             89         111         + 24.7%         1,428         1,630           62         83         + 33.9%         1,502         1,585           99         79         -20.2%         1,188         1,241           60         34         -43.4%         56         38           \$244,000         \$280,500         + 15.0%         \$229,900         \$254,900           \$260,926         \$303,711         + 16.4%         \$251,954         \$278,587 |

<sup>\*</sup> Does not account for seller concessions and/or down payment assistance. | Note: Activity for one month can sometimes look extreme due to small sample size.





7-2012

1-2013

7-2013

1-2014

7-2014

1-2012