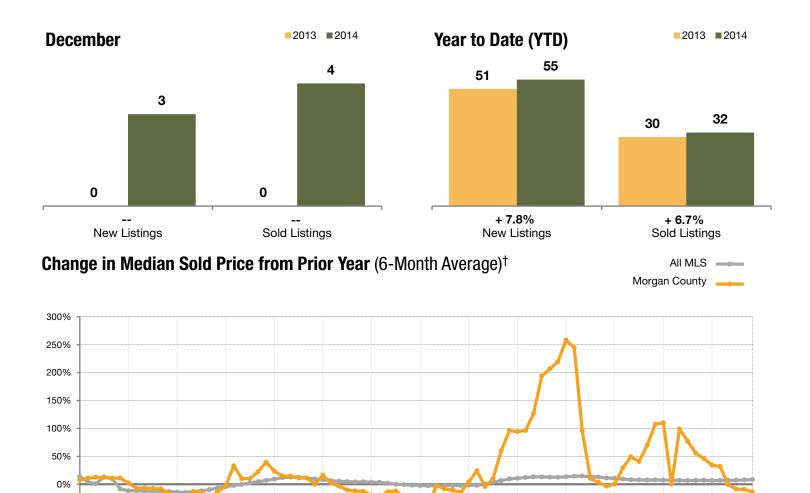

### **Larimer County**

| 0.0%         | - 33.3%       | + 1.9%              |
|--------------|---------------|---------------------|
| Change in    | Change in     | Change in           |
| New Listings | Sold Listings | Median Sold Price** |

|                                      | I.        | December  |         |           | Year to Date (YTD) |         |  |
|--------------------------------------|-----------|-----------|---------|-----------|--------------------|---------|--|
|                                      | 2013      | 2014      | +/-     | 2013      | 2014               | +/-     |  |
| Active Listings                      | 117       | 75        | -35.9%  |           |                    |         |  |
| Under Contract Listings              | 18        | 26        | + 44.4% | 376       | 453                | + 20.5% |  |
| New Listings                         | 19        | 19        | 0.0%    | 483       | 447                | -7.5%   |  |
| Sold Listings                        | 33        | 22        | -33.3%  | 343       | 363                | + 5.8%  |  |
| Total Days on Market                 | 74        | 55        | -25.8%  | 75        | 75                 | -0.2%   |  |
| Median Sold Price*                   | \$278,347 | \$283,750 | + 1.9%  | \$254,444 | \$271,400          | + 6.7%  |  |
| Average Sold Price*                  | \$385,098 | \$309,954 | -19.5%  | \$295,575 | \$313,226          | + 6.0%  |  |
| Percent of Sold Price to List Price* | 98.5%     | 98.7%     | + 0.1%  | 98.8%     | 98.9%              | + 0.1%  |  |