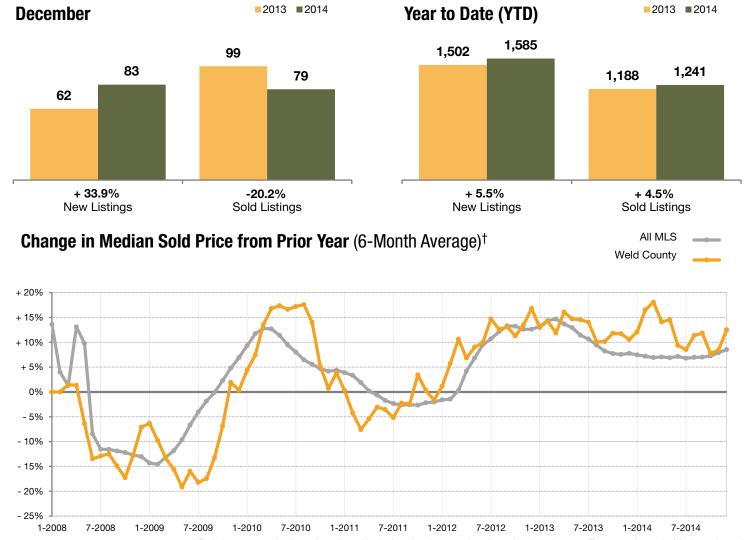

### **Larimer County**

| 0.0%         | - 33.3%       | + 1.9%              |
|--------------|---------------|---------------------|
| Change in    | Change in     | Change in           |
| New Listings | Sold Listings | Median Sold Price** |

|                                      | I.        | December  |         |           | Year to Date (YTD) |         |  |
|--------------------------------------|-----------|-----------|---------|-----------|--------------------|---------|--|
|                                      | 2013      | 2014      | +/-     | 2013      | 2014               | +/-     |  |
| Active Listings                      | 117       | 75        | -35.9%  |           |                    |         |  |
| Under Contract Listings              | 18        | 26        | + 44.4% | 376       | 453                | + 20.5% |  |
| New Listings                         | 19        | 19        | 0.0%    | 483       | 447                | -7.5%   |  |
| Sold Listings                        | 33        | 22        | -33.3%  | 343       | 363                | + 5.8%  |  |
| Total Days on Market                 | 74        | 55        | -25.8%  | 75        | 75                 | -0.2%   |  |
| Median Sold Price*                   | \$278,347 | \$283,750 | + 1.9%  | \$254,444 | \$271,400          | + 6.7%  |  |
| Average Sold Price*                  | \$385,098 | \$309,954 | -19.5%  | \$295,575 | \$313,226          | + 6.0%  |  |
| Percent of Sold Price to List Price* | 98.5%     | 98.7%     | + 0.1%  | 98.8%     | 98.9%              | + 0.1%  |  |