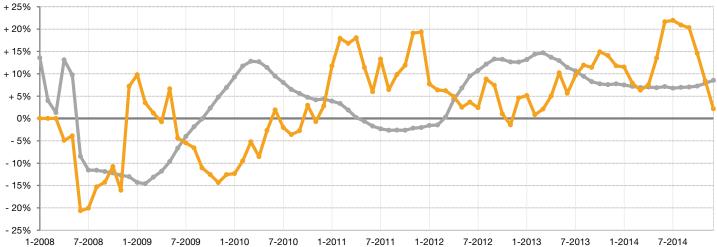

### **Larimer County**

| 0.0%         | - 33.3%       | + 1.9%              |
|--------------|---------------|---------------------|
| Change in    | Change in     | Change in           |
| New Listings | Sold Listings | Median Sold Price** |

|                                      | I.        | December  |         |           | Year to Date (YTD) |         |  |
|--------------------------------------|-----------|-----------|---------|-----------|--------------------|---------|--|
|                                      | 2013      | 2014      | +/-     | 2013      | 2014               | +/-     |  |
| Active Listings                      | 117       | 75        | -35.9%  |           |                    |         |  |
| Under Contract Listings              | 18        | 26        | + 44.4% | 376       | 453                | + 20.5% |  |
| New Listings                         | 19        | 19        | 0.0%    | 483       | 447                | -7.5%   |  |
| Sold Listings                        | 33        | 22        | -33.3%  | 343       | 363                | + 5.8%  |  |
| Total Days on Market                 | 74        | 55        | -25.8%  | 75        | 75                 | -0.2%   |  |
| Median Sold Price*                   | \$278,347 | \$283,750 | + 1.9%  | \$254,444 | \$271,400          | + 6.7%  |  |
| Average Sold Price*                  | \$385,098 | \$309,954 | -19.5%  | \$295,575 | \$313,226          | + 6.0%  |  |
| Percent of Sold Price to List Price* | 98.5%     | 98.7%     | + 0.1%  | 98.8%     | 98.9%              | + 0.1%  |  |