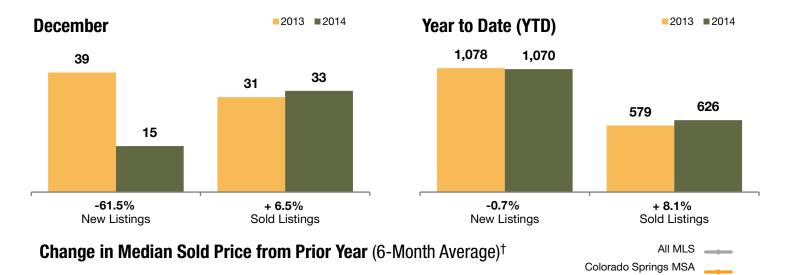

### **El Paso County**

- 30% <sup>1</sup>-2008

7-2008

1-2009

7-2009

1-2010

| - 61.1% | + 14.3% | + 9.4% |
|---------|---------|--------|
|         |         |        |

| Change in    | Change in     | Change in           |
|--------------|---------------|---------------------|
| New Listings | Sold Listings | Median Sold Price** |

| December  |                                                               |                                                                                                                                                             | Year to Date (YTD)                                                                                                                                                                                                                                  |                                                                                                                                                                                                                                                                                                                                                                                                                                                    |                                                                                                                                                                                                                                                                                                                                                                                                                                                                                                                                                     |
|-----------|---------------------------------------------------------------|-------------------------------------------------------------------------------------------------------------------------------------------------------------|-----------------------------------------------------------------------------------------------------------------------------------------------------------------------------------------------------------------------------------------------------|----------------------------------------------------------------------------------------------------------------------------------------------------------------------------------------------------------------------------------------------------------------------------------------------------------------------------------------------------------------------------------------------------------------------------------------------------|-----------------------------------------------------------------------------------------------------------------------------------------------------------------------------------------------------------------------------------------------------------------------------------------------------------------------------------------------------------------------------------------------------------------------------------------------------------------------------------------------------------------------------------------------------|
| 2013      | 2014                                                          | +/-                                                                                                                                                         | 2013                                                                                                                                                                                                                                                | 2014                                                                                                                                                                                                                                                                                                                                                                                                                                               | +/-                                                                                                                                                                                                                                                                                                                                                                                                                                                                                                                                                 |
| 239       | 164                                                           | -31.4%                                                                                                                                                      |                                                                                                                                                                                                                                                     |                                                                                                                                                                                                                                                                                                                                                                                                                                                    |                                                                                                                                                                                                                                                                                                                                                                                                                                                                                                                                                     |
| 42        | 35                                                            | -16.7%                                                                                                                                                      | 631                                                                                                                                                                                                                                                 | 716                                                                                                                                                                                                                                                                                                                                                                                                                                                | + 13.5%                                                                                                                                                                                                                                                                                                                                                                                                                                                                                                                                             |
| 36        | 14                                                            | -61.1%                                                                                                                                                      | 1,014                                                                                                                                                                                                                                               | 998                                                                                                                                                                                                                                                                                                                                                                                                                                                | -1.6%                                                                                                                                                                                                                                                                                                                                                                                                                                                                                                                                               |
| 28        | 32                                                            | + 14.3%                                                                                                                                                     | 556                                                                                                                                                                                                                                                 | 591                                                                                                                                                                                                                                                                                                                                                                                                                                                | + 6.3%                                                                                                                                                                                                                                                                                                                                                                                                                                                                                                                                              |
| 93        | 93                                                            | -0.1%                                                                                                                                                       | 73                                                                                                                                                                                                                                                  | 72                                                                                                                                                                                                                                                                                                                                                                                                                                                 | -2.3%                                                                                                                                                                                                                                                                                                                                                                                                                                                                                                                                               |
| \$225,803 | \$247,000                                                     | + 9.4%                                                                                                                                                      | \$230,743                                                                                                                                                                                                                                           | \$263,625                                                                                                                                                                                                                                                                                                                                                                                                                                          | + 14.3%                                                                                                                                                                                                                                                                                                                                                                                                                                                                                                                                             |
| \$256,599 | \$296,263                                                     | + 15.5%                                                                                                                                                     | \$268,214                                                                                                                                                                                                                                           | \$305,534                                                                                                                                                                                                                                                                                                                                                                                                                                          | + 13.9%                                                                                                                                                                                                                                                                                                                                                                                                                                                                                                                                             |
| 97.4%     | 98.0%                                                         | + 0.7%                                                                                                                                                      | 97.7%                                                                                                                                                                                                                                               | 98.1%                                                                                                                                                                                                                                                                                                                                                                                                                                              | + 0.4%                                                                                                                                                                                                                                                                                                                                                                                                                                                                                                                                              |
|           | 2013<br>239<br>42<br>36<br>28<br>93<br>\$225,803<br>\$256,599 | 2013     2014       239     164       42     35       36     14       28     32       93     93       \$225,803     \$247,000       \$256,599     \$296,263 | 2013     2014     + / -       239     164     -31.4%       42     35     -16.7%       36     14     -61.1%       28     32     + 14.3%       93     93     -0.1%       \$225,803     \$247,000     + 9.4%       \$256,599     \$296,263     + 15.5% | 2013         2014         + / -         2013           239         164         -31.4%            42         35         -16.7%         631           36         14         -61.1%         1,014           28         32         + 14.3%         556           93         93         -0.1%         73           \$225,803         \$247,000         + 9.4%         \$230,743           \$256,599         \$296,263         + 15.5%         \$268,214 | 2013         2014         + / -         2013         2014           239         164         -31.4%             42         35         -16.7%         631         716           36         14         -61.1%         1,014         998           28         32         + 14.3%         556         591           93         93         -0.1%         73         72           \$225,803         \$247,000         + 9.4%         \$230,743         \$263,625           \$256,599         \$296,263         + 15.5%         \$268,214         \$305,534 |