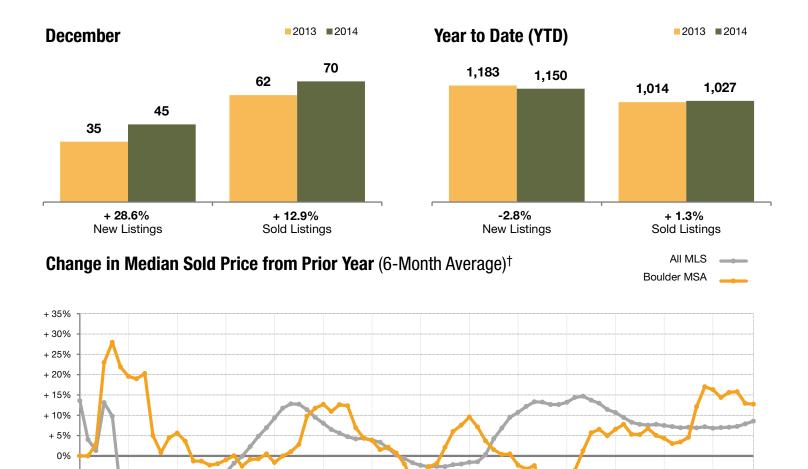

### **Boulder County**

| <b>- 16.2%</b> | - 10.2%       | + 13.0%             |
|----------------|---------------|---------------------|
| Change in      | Change in     | Change in           |
| New Listings   | Sold Listings | Median Sold Price** |

|                                      |           | December  |         |           | Year to Date (YID) |        |  |
|--------------------------------------|-----------|-----------|---------|-----------|--------------------|--------|--|
|                                      | 2013      | 2014      | +/-     | 2013      | 2014               | +/-    |  |
| Active Listings                      | 181       | 189       | + 4.4%  |           |                    |        |  |
| Under Contract Listings              | 86        | 81        | -5.8%   | 1,788     | 1,619              | -9.5%  |  |
| New Listings                         | 74        | 62        | -16.2%  | 1,864     | 1,749              | -6.2%  |  |
| Sold Listings                        | 98        | 88        | -10.2%  | 1,561     | 1,338              | -14.3% |  |
| Total Days on Market                 | 61        | 55        | -10.5%  | 55        | 37                 | -32.6% |  |
| Median Sold Price*                   | \$331,250 | \$374,380 | + 13.0% | \$330,000 | \$360,500          | + 9.2% |  |
| Average Sold Price*                  | \$423,883 | \$450,042 | + 6.2%  | \$401,309 | \$417,502          | + 4.0% |  |
| Percent of Sold Price to List Price* | 98.1%     | 97.8%     | -0.4%   | 98.5%     | 98.9%              | + 0.4% |  |
|                                      |           |           |         |           |                    |        |  |