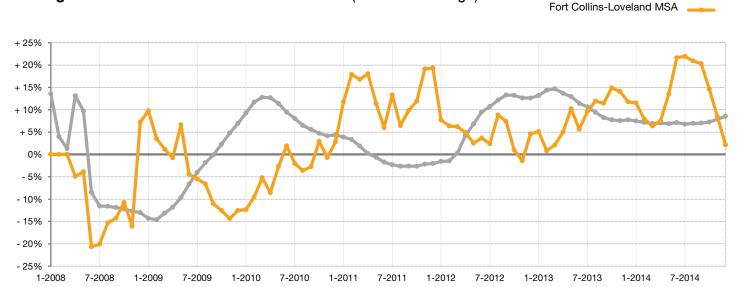

### **El Paso County**

- 30% <sup>1</sup>-2008

7-2008

1-2009

7-2009

1-2010

| - 61.1% | + 14.3% | + 9.4% |
|---------|---------|--------|
|         |         |        |

| Change in    | Change in     | Change in           |
|--------------|---------------|---------------------|
| New Listings | Sold Listings | Median Sold Price** |

<sup>\*</sup> Does not account for seller concessions and/or down payment assistance. | Note: Activity for one month can sometimes look extreme due to small sample size.

1-2011

7-2011

1-2012

7-2012

1-2013

7-2013

1-2014

A RESEARCH TOOL PROVIDED BY RECOLORADO®

SINGLE FAMILY LISTINGS ONLY – RESIDENTIAL AND CONDO