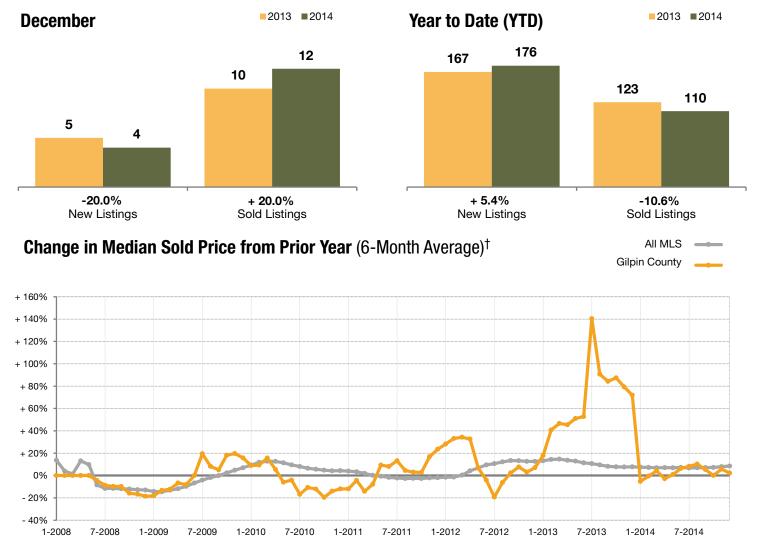

### **Gilpin County**

| - 20.0%      | + 20.0%       | - 3.8%              |
|--------------|---------------|---------------------|
| Change in    | Change in     | Change in           |
| New Listings | Sold Listings | Median Sold Price** |

|                                      | December  |           |         | Year to Date (YTD) |           |        |
|--------------------------------------|-----------|-----------|---------|--------------------|-----------|--------|
|                                      | 2013      | 2014      | +/-     | 2013               | 2014      | +/-    |
| Active Listings                      | 32        | 33        | + 3.1%  |                    |           |        |
| Under Contract Listings              | 5         | 8         | + 60.0% | 153                | 144       | -5.9%  |
| New Listings                         | 5         | 4         | -20.0%  | 167                | 176       | + 5.4% |
| Sold Listings                        | 10        | 12        | + 20.0% | 123                | 110       | -10.6% |
| Total Days on Market                 | 121       | 75        | -38.4%  | 108                | 81        | -25.0% |
| Median Sold Price*                   | \$275,500 | \$265,000 | -3.8%   | \$243,000          | \$245,000 | + 0.8% |
| Average Sold Price*                  | \$313,000 | \$249,625 | -20.2%  | \$253,378          | \$272,925 | + 7.7% |
| Percent of Sold Price to List Price* | 97.3%     | 97.9%     | + 0.6%  | 97.8%              | 96.9%     | -0.9%  |

<sup>\*</sup> Does not account for seller concessions and/or down payment assistance. | Note: Activity for one month can sometimes look extreme due to small sample size.

† Each dot represents the change in median sold price from the prior year using a 6-month weighted average. This means that each of the 6 months used in a dot are proportioned according to their share of sales during that period. | All data from REcolorado®. | Powered by 10K Research and Marketing.