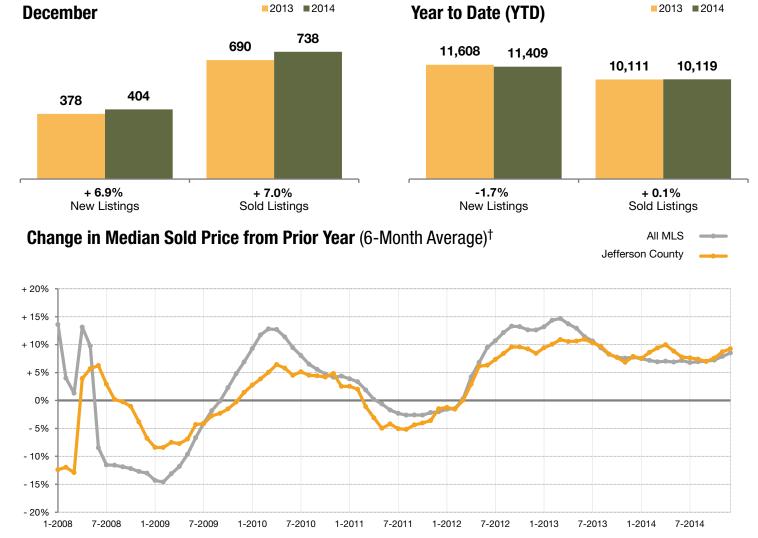

### **Jefferson County**

| + 6.9%       | + 7.0%        | + 12.4%             |
|--------------|---------------|---------------------|
| Change in    | Change in     | Change in           |
| New Listings | Sold Listings | Median Sold Price** |

|                                      | December  |           |         | rear to Date (TID) |           |        |
|--------------------------------------|-----------|-----------|---------|--------------------|-----------|--------|
|                                      | 2013      | 2014      | +/-     | 2013               | 2014      | +/-    |
| Active Listings                      | 1,074     | 773       | -28.0%  |                    |           |        |
| Under Contract Listings              | 585       | 594       | + 1.5%  | 12,329             | 12,649    | + 2.6% |
| New Listings                         | 378       | 404       | + 6.9%  | 11,608             | 11,409    | -1.7%  |
| Sold Listings                        | 690       | 738       | + 7.0%  | 10,111             | 10,119    | + 0.1% |
| Total Days on Market                 | 52        | 35        | -33.6%  | 46                 | 31        | -33.0% |
| Median Sold Price*                   | \$258,000 | \$290,000 | + 12.4% | \$255,000          | \$276,000 | + 8.2% |
| Average Sold Price*                  | \$298,079 | \$329,814 | + 10.6% | \$295,827          | \$315,613 | + 6.7% |
| Percent of Sold Price to List Price* | 98.3%     | 98.9%     | + 0.6%  | 98.8%              | 99.2%     | + 0.3% |

<sup>\*</sup> Does not account for seller concessions and/or down payment assistance. | Note: Activity for one month can sometimes look extreme due to small sample size.

A RESEARCH TOOL PROVIDED BY RECOLORADO®