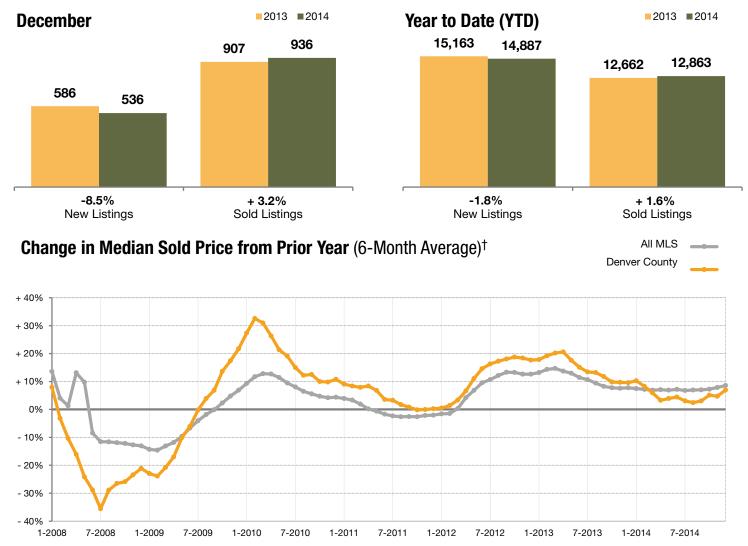

### **Denver County**

| - 8.5%       | + 3.2%        | + 21.6%             |
|--------------|---------------|---------------------|
| Change in    | Change in     | Change in           |
| New Listings | Sold Listings | Median Sold Price** |

|                                      | December  |           |         | Year to Date (YIL |           |        |
|--------------------------------------|-----------|-----------|---------|-------------------|-----------|--------|
|                                      | 2013      | 2014      | +/-     | 2013              | 2014      | +/-    |
| Active Listings                      | 1,411     | 987       | -30.0%  |                   |           |        |
| Under Contract Listings              | 745       | 774       | + 3.9%  | 15,085            | 16,078    | + 6.6% |
| New Listings                         | 586       | 536       | -8.5%   | 15,163            | 14,887    | -1.8%  |
| Sold Listings                        | 907       | 936       | + 3.2%  | 12,662            | 12,863    | + 1.6% |
| Total Days on Market                 | 47        | 37        | -22.9%  | 44                | 32        | -27.2% |
| Median Sold Price*                   | \$250,875 | \$305,000 | + 21.6% | \$272,000         | \$287,000 | + 5.5% |
| Average Sold Price*                  | \$331,541 | \$381,626 | + 15.1% | \$334,794         | \$352,432 | + 5.3% |
| Percent of Sold Price to List Price* | 98.2%     | 98.9%     | + 0.7%  | 99.0%             | 99.2%     | + 0.2% |

<sup>\*</sup> Does not account for seller concessions and/or down payment assistance. | Note: Activity for one month can sometimes look extreme due to small sample size.

† Each dot represents the change in median sold price from the prior year using a 6-month weighted average. This means that each of the 6 months used in a dot are proportioned according to their share of sales during that period. | All data from REcolorado®. | Powered by 10K Research and Marketing.