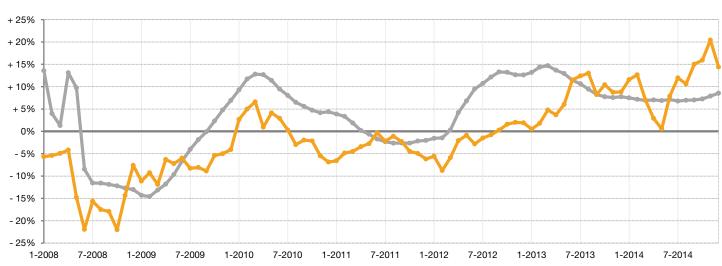

### **El Paso County**

- 30% <sup>1</sup>-2008

7-2008

1-2009

7-2009

1-2010

| - 61.1% | + 14.3% | + 9.4% |
|---------|---------|--------|
|         |         |        |

| Change in    | Change in     | Change in           |
|--------------|---------------|---------------------|
| New Listings | Sold Listings | Median Sold Price** |

<sup>\*</sup> Does not account for seller concessions and/or down payment assistance. | Note: Activity for one month can sometimes look extreme due to small sample size.

1-2011

7-2011

1-2012

7-2012

1-2013

7-2013

1-2014

A RESEARCH TOOL PROVIDED BY RECOLORADO®

SINGLE FAMILY LISTINGS ONLY – RESIDENTIAL AND CONDO