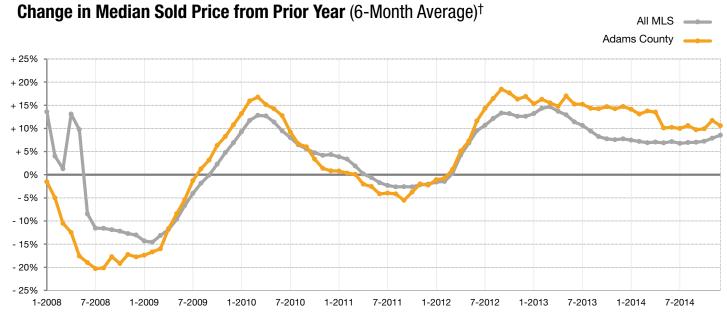

<sup>\*</sup> Does not account for seller concessions and/or down payment assistance. | Note: Activity for one month can sometimes look extreme due to small sample size.

† Each dot represents the change in median sold price from the prior year using a 6-month weighted average. This means that each of the 6 months used in a dot are proportioned according to their share of sales during that period. | All data from REcolorado®. | Powered by 10K Research and Marketing.