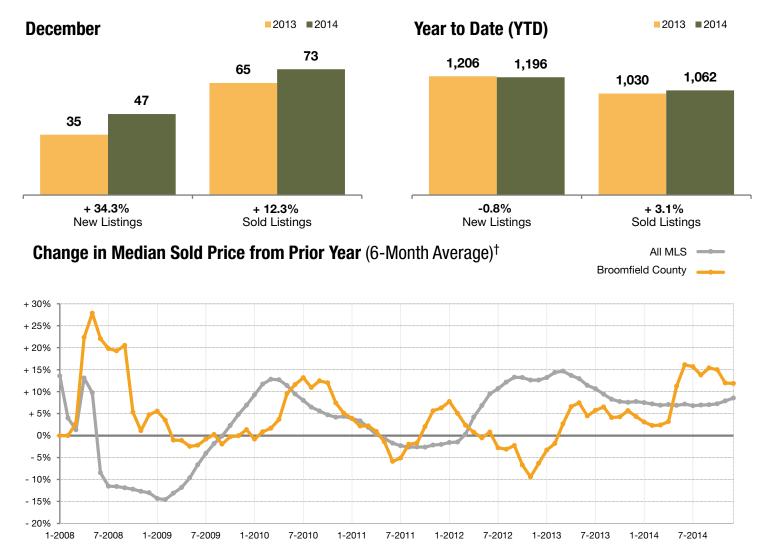

### **Broomfield County**

| + 34.3% + | 12.3% | + 25.0% |
|-----------|-------|---------|
|-----------|-------|---------|

| Change in    | Change in     | Change in           |
|--------------|---------------|---------------------|
| New Listings | Sold Listings | Median Sold Price** |

|                                                                                                                                                                                                                                                                                                                                                                                                                                                                                                                                                                                                                                                                                                                                                                                                                                                                                                                                                                                                                                                                                                                                                                                                                                                                                                                                                                                                                                                                                                                                                                                                                                                                                                                                                                                                                                                                                                                                                                                                                                                                                                                                | December            |           |         | real to Date (11D) |           |         |
|--------------------------------------------------------------------------------------------------------------------------------------------------------------------------------------------------------------------------------------------------------------------------------------------------------------------------------------------------------------------------------------------------------------------------------------------------------------------------------------------------------------------------------------------------------------------------------------------------------------------------------------------------------------------------------------------------------------------------------------------------------------------------------------------------------------------------------------------------------------------------------------------------------------------------------------------------------------------------------------------------------------------------------------------------------------------------------------------------------------------------------------------------------------------------------------------------------------------------------------------------------------------------------------------------------------------------------------------------------------------------------------------------------------------------------------------------------------------------------------------------------------------------------------------------------------------------------------------------------------------------------------------------------------------------------------------------------------------------------------------------------------------------------------------------------------------------------------------------------------------------------------------------------------------------------------------------------------------------------------------------------------------------------------------------------------------------------------------------------------------------------|---------------------|-----------|---------|--------------------|-----------|---------|
|                                                                                                                                                                                                                                                                                                                                                                                                                                                                                                                                                                                                                                                                                                                                                                                                                                                                                                                                                                                                                                                                                                                                                                                                                                                                                                                                                                                                                                                                                                                                                                                                                                                                                                                                                                                                                                                                                                                                                                                                                                                                                                                                | 2013                | 2014      | +/-     | 2013               | 2014      | +/-     |
| Active Listings                                                                                                                                                                                                                                                                                                                                                                                                                                                                                                                                                                                                                                                                                                                                                                                                                                                                                                                                                                                                                                                                                                                                                                                                                                                                                                                                                                                                                                                                                                                                                                                                                                                                                                                                                                                                                                                                                                                                                                                                                                                                                                                | 117                 | 94        | -19.7%  |                    |           |         |
| Under Contract Listings                                                                                                                                                                                                                                                                                                                                                                                                                                                                                                                                                                                                                                                                                                                                                                                                                                                                                                                                                                                                                                                                                                                                                                                                                                                                                                                                                                                                                                                                                                                                                                                                                                                                                                                                                                                                                                                                                                                                                                                                                                                                                                        | 51                  | 59        | + 15.7% | 1,203              | 1,275     | + 6.0%  |
| New Listings                                                                                                                                                                                                                                                                                                                                                                                                                                                                                                                                                                                                                                                                                                                                                                                                                                                                                                                                                                                                                                                                                                                                                                                                                                                                                                                                                                                                                                                                                                                                                                                                                                                                                                                                                                                                                                                                                                                                                                                                                                                                                                                   | 35                  | 47        | + 34.3% | 1,206              | 1,196     | -0.8%   |
| Sold Listings                                                                                                                                                                                                                                                                                                                                                                                                                                                                                                                                                                                                                                                                                                                                                                                                                                                                                                                                                                                                                                                                                                                                                                                                                                                                                                                                                                                                                                                                                                                                                                                                                                                                                                                                                                                                                                                                                                                                                                                                                                                                                                                  | 65                  | 73        | + 12.3% | 1,030              | 1,062     | + 3.1%  |
| Total Days on Market                                                                                                                                                                                                                                                                                                                                                                                                                                                                                                                                                                                                                                                                                                                                                                                                                                                                                                                                                                                                                                                                                                                                                                                                                                                                                                                                                                                                                                                                                                                                                                                                                                                                                                                                                                                                                                                                                                                                                                                                                                                                                                           | 60                  | 54        | -10.4%  | 43                 | 38        | -12.6%  |
| Median Sold Price*                                                                                                                                                                                                                                                                                                                                                                                                                                                                                                                                                                                                                                                                                                                                                                                                                                                                                                                                                                                                                                                                                                                                                                                                                                                                                                                                                                                                                                                                                                                                                                                                                                                                                                                                                                                                                                                                                                                                                                                                                                                                                                             | \$276,000           | \$345,000 | + 25.0% | \$282,000          | \$325,000 | + 15.2% |
| Average Sold Price*                                                                                                                                                                                                                                                                                                                                                                                                                                                                                                                                                                                                                                                                                                                                                                                                                                                                                                                                                                                                                                                                                                                                                                                                                                                                                                                                                                                                                                                                                                                                                                                                                                                                                                                                                                                                                                                                                                                                                                                                                                                                                                            | \$328,592           | \$447,745 | + 36.3% | \$333,975          | \$373,527 | + 11.8% |
| Percent of Sold Price to List Price*                                                                                                                                                                                                                                                                                                                                                                                                                                                                                                                                                                                                                                                                                                                                                                                                                                                                                                                                                                                                                                                                                                                                                                                                                                                                                                                                                                                                                                                                                                                                                                                                                                                                                                                                                                                                                                                                                                                                                                                                                                                                                           | 98.2%               | 99.2%     | + 1.0%  | 98.9%              | 99.4%     | + 0.4%  |
| The state of the s | Table Autor Control | 42 1 1    |         | 11 1 1             |           |         |