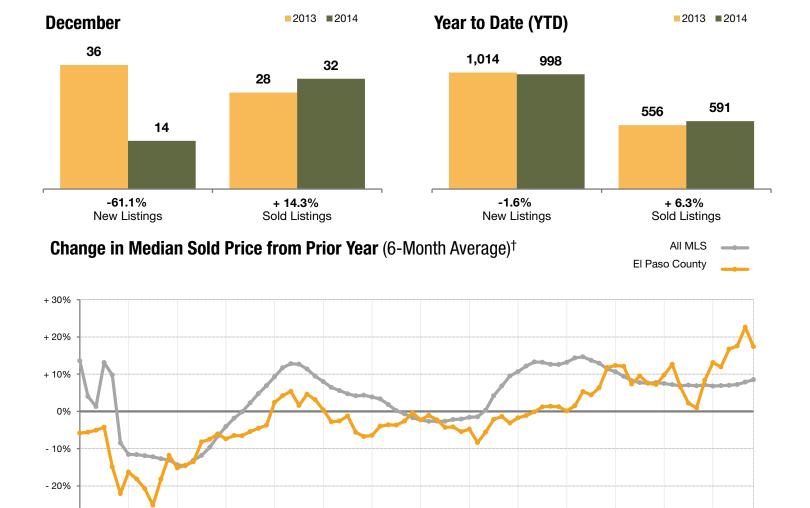

### **El Paso County**

- 30% <sup>1</sup>-2008

7-2008

1-2009

7-2009

1-2010

| - 61.1% | + 14.3% | + 9.4% |
|---------|---------|--------|
|         |         |        |

| Change in    | Change in     | Change in           |
|--------------|---------------|---------------------|
| New Listings | Sold Listings | Median Sold Price** |

| December  |                                                               |                                                                                                                                                             | Year to Date (YTD)                                                                                                                                                                                                                                  |                                                                                                                                                                                                                                                                                                                                                                                                                                                    |                                                                                                                                                                                                                                                                                                                                                                                                                                                                                                                                                     |
|-----------|---------------------------------------------------------------|-------------------------------------------------------------------------------------------------------------------------------------------------------------|-----------------------------------------------------------------------------------------------------------------------------------------------------------------------------------------------------------------------------------------------------|----------------------------------------------------------------------------------------------------------------------------------------------------------------------------------------------------------------------------------------------------------------------------------------------------------------------------------------------------------------------------------------------------------------------------------------------------|-----------------------------------------------------------------------------------------------------------------------------------------------------------------------------------------------------------------------------------------------------------------------------------------------------------------------------------------------------------------------------------------------------------------------------------------------------------------------------------------------------------------------------------------------------|
| 2013      | 2014                                                          | +/-                                                                                                                                                         | 2013                                                                                                                                                                                                                                                | 2014                                                                                                                                                                                                                                                                                                                                                                                                                                               | +/-                                                                                                                                                                                                                                                                                                                                                                                                                                                                                                                                                 |
| 239       | 164                                                           | -31.4%                                                                                                                                                      |                                                                                                                                                                                                                                                     |                                                                                                                                                                                                                                                                                                                                                                                                                                                    |                                                                                                                                                                                                                                                                                                                                                                                                                                                                                                                                                     |
| 42        | 35                                                            | -16.7%                                                                                                                                                      | 631                                                                                                                                                                                                                                                 | 716                                                                                                                                                                                                                                                                                                                                                                                                                                                | + 13.5%                                                                                                                                                                                                                                                                                                                                                                                                                                                                                                                                             |
| 36        | 14                                                            | -61.1%                                                                                                                                                      | 1,014                                                                                                                                                                                                                                               | 998                                                                                                                                                                                                                                                                                                                                                                                                                                                | -1.6%                                                                                                                                                                                                                                                                                                                                                                                                                                                                                                                                               |
| 28        | 32                                                            | + 14.3%                                                                                                                                                     | 556                                                                                                                                                                                                                                                 | 591                                                                                                                                                                                                                                                                                                                                                                                                                                                | + 6.3%                                                                                                                                                                                                                                                                                                                                                                                                                                                                                                                                              |
| 93        | 93                                                            | -0.1%                                                                                                                                                       | 73                                                                                                                                                                                                                                                  | 72                                                                                                                                                                                                                                                                                                                                                                                                                                                 | -2.3%                                                                                                                                                                                                                                                                                                                                                                                                                                                                                                                                               |
| \$225,803 | \$247,000                                                     | + 9.4%                                                                                                                                                      | \$230,743                                                                                                                                                                                                                                           | \$263,625                                                                                                                                                                                                                                                                                                                                                                                                                                          | + 14.3%                                                                                                                                                                                                                                                                                                                                                                                                                                                                                                                                             |
| \$256,599 | \$296,263                                                     | + 15.5%                                                                                                                                                     | \$268,214                                                                                                                                                                                                                                           | \$305,534                                                                                                                                                                                                                                                                                                                                                                                                                                          | + 13.9%                                                                                                                                                                                                                                                                                                                                                                                                                                                                                                                                             |
| 97.4%     | 98.0%                                                         | + 0.7%                                                                                                                                                      | 97.7%                                                                                                                                                                                                                                               | 98.1%                                                                                                                                                                                                                                                                                                                                                                                                                                              | + 0.4%                                                                                                                                                                                                                                                                                                                                                                                                                                                                                                                                              |
|           | 2013<br>239<br>42<br>36<br>28<br>93<br>\$225,803<br>\$256,599 | 2013     2014       239     164       42     35       36     14       28     32       93     93       \$225,803     \$247,000       \$256,599     \$296,263 | 2013     2014     + / -       239     164     -31.4%       42     35     -16.7%       36     14     -61.1%       28     32     + 14.3%       93     93     -0.1%       \$225,803     \$247,000     + 9.4%       \$256,599     \$296,263     + 15.5% | 2013         2014         + / -         2013           239         164         -31.4%            42         35         -16.7%         631           36         14         -61.1%         1,014           28         32         + 14.3%         556           93         93         -0.1%         73           \$225,803         \$247,000         + 9.4%         \$230,743           \$256,599         \$296,263         + 15.5%         \$268,214 | 2013         2014         + / -         2013         2014           239         164         -31.4%             42         35         -16.7%         631         716           36         14         -61.1%         1,014         998           28         32         + 14.3%         556         591           93         93         -0.1%         73         72           \$225,803         \$247,000         + 9.4%         \$230,743         \$263,625           \$256,599         \$296,263         + 15.5%         \$268,214         \$305,534 |

<sup>\*</sup> Does not account for seller concessions and/or down payment assistance. | Note: Activity for one month can sometimes look extreme due to small sample size.

1-2011

7-2011

1-2012

7-2012

1-2013

7-2013