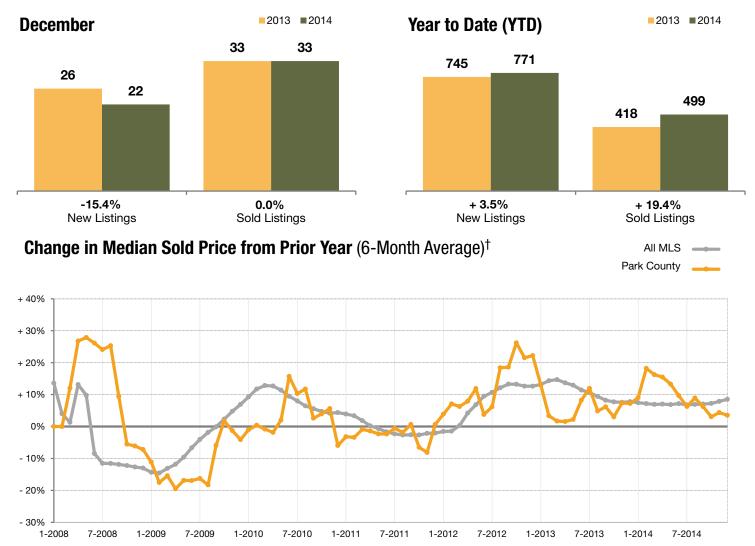

### **El Paso County**

- 30% <sup>1</sup>-2008

7-2008

1-2009

7-2009

1-2010

| - 61.1% | + 14.3% | + 9.4% |
|---------|---------|--------|
|         |         |        |

| Change in    | Change in     | Change in           |
|--------------|---------------|---------------------|
| New Listings | Sold Listings | Median Sold Price** |

| December  |                                                               |                                                                                                                                                             | Year to Date (YTD)                                                                                                                                                                                                                                  |                                                                                                                                                                                                                                                                                                                                                                                                                                                    |                                                                                                                                                                                                                                                                                                                                                                                                                                                                                                                                                     |
|-----------|---------------------------------------------------------------|-------------------------------------------------------------------------------------------------------------------------------------------------------------|-----------------------------------------------------------------------------------------------------------------------------------------------------------------------------------------------------------------------------------------------------|----------------------------------------------------------------------------------------------------------------------------------------------------------------------------------------------------------------------------------------------------------------------------------------------------------------------------------------------------------------------------------------------------------------------------------------------------|-----------------------------------------------------------------------------------------------------------------------------------------------------------------------------------------------------------------------------------------------------------------------------------------------------------------------------------------------------------------------------------------------------------------------------------------------------------------------------------------------------------------------------------------------------|
| 2013      | 2014                                                          | +/-                                                                                                                                                         | 2013                                                                                                                                                                                                                                                | 2014                                                                                                                                                                                                                                                                                                                                                                                                                                               | +/-                                                                                                                                                                                                                                                                                                                                                                                                                                                                                                                                                 |
| 239       | 164                                                           | -31.4%                                                                                                                                                      |                                                                                                                                                                                                                                                     |                                                                                                                                                                                                                                                                                                                                                                                                                                                    |                                                                                                                                                                                                                                                                                                                                                                                                                                                                                                                                                     |
| 42        | 35                                                            | -16.7%                                                                                                                                                      | 631                                                                                                                                                                                                                                                 | 716                                                                                                                                                                                                                                                                                                                                                                                                                                                | + 13.5%                                                                                                                                                                                                                                                                                                                                                                                                                                                                                                                                             |
| 36        | 14                                                            | -61.1%                                                                                                                                                      | 1,014                                                                                                                                                                                                                                               | 998                                                                                                                                                                                                                                                                                                                                                                                                                                                | -1.6%                                                                                                                                                                                                                                                                                                                                                                                                                                                                                                                                               |
| 28        | 32                                                            | + 14.3%                                                                                                                                                     | 556                                                                                                                                                                                                                                                 | 591                                                                                                                                                                                                                                                                                                                                                                                                                                                | + 6.3%                                                                                                                                                                                                                                                                                                                                                                                                                                                                                                                                              |
| 93        | 93                                                            | -0.1%                                                                                                                                                       | 73                                                                                                                                                                                                                                                  | 72                                                                                                                                                                                                                                                                                                                                                                                                                                                 | -2.3%                                                                                                                                                                                                                                                                                                                                                                                                                                                                                                                                               |
| \$225,803 | \$247,000                                                     | + 9.4%                                                                                                                                                      | \$230,743                                                                                                                                                                                                                                           | \$263,625                                                                                                                                                                                                                                                                                                                                                                                                                                          | + 14.3%                                                                                                                                                                                                                                                                                                                                                                                                                                                                                                                                             |
| \$256,599 | \$296,263                                                     | + 15.5%                                                                                                                                                     | \$268,214                                                                                                                                                                                                                                           | \$305,534                                                                                                                                                                                                                                                                                                                                                                                                                                          | + 13.9%                                                                                                                                                                                                                                                                                                                                                                                                                                                                                                                                             |
| 97.4%     | 98.0%                                                         | + 0.7%                                                                                                                                                      | 97.7%                                                                                                                                                                                                                                               | 98.1%                                                                                                                                                                                                                                                                                                                                                                                                                                              | + 0.4%                                                                                                                                                                                                                                                                                                                                                                                                                                                                                                                                              |
|           | 2013<br>239<br>42<br>36<br>28<br>93<br>\$225,803<br>\$256,599 | 2013     2014       239     164       42     35       36     14       28     32       93     93       \$225,803     \$247,000       \$256,599     \$296,263 | 2013     2014     + / -       239     164     -31.4%       42     35     -16.7%       36     14     -61.1%       28     32     + 14.3%       93     93     -0.1%       \$225,803     \$247,000     + 9.4%       \$256,599     \$296,263     + 15.5% | 2013         2014         + / -         2013           239         164         -31.4%            42         35         -16.7%         631           36         14         -61.1%         1,014           28         32         + 14.3%         556           93         93         -0.1%         73           \$225,803         \$247,000         + 9.4%         \$230,743           \$256,599         \$296,263         + 15.5%         \$268,214 | 2013         2014         + / -         2013         2014           239         164         -31.4%             42         35         -16.7%         631         716           36         14         -61.1%         1,014         998           28         32         + 14.3%         556         591           93         93         -0.1%         73         72           \$225,803         \$247,000         + 9.4%         \$230,743         \$263,625           \$256,599         \$296,263         + 15.5%         \$268,214         \$305,534 |

<sup>\*</sup> Does not account for seller concessions and/or down payment assistance. | Note: Activity for one month can sometimes look extreme due to small sample size.

1-2011

7-2011

1-2012

7-2012

1-2013

7-2013

1-2014

A RESEARCH TOOL PROVIDED BY RECOLORADO®

SINGLE FAMILY LISTINGS ONLY – RESIDENTIAL AND CONDO