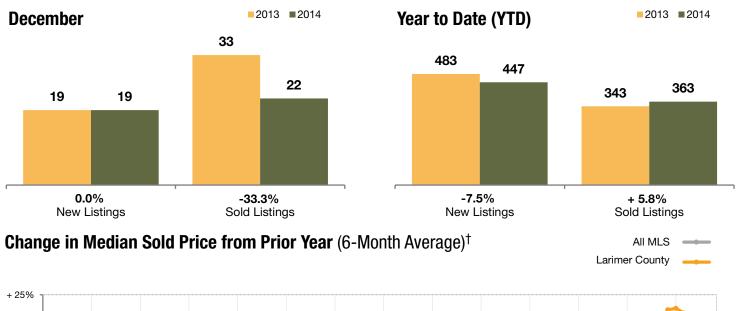

### **Larimer County**

| 0.0%         | - 33.3%       | + 1.9%              |
|--------------|---------------|---------------------|
| Change in    | Change in     | Change in           |
| New Listings | Sold Listings | Median Sold Price** |

|                                      | I.        | December  |         |           | Year to Date (YTD) |         |  |
|--------------------------------------|-----------|-----------|---------|-----------|--------------------|---------|--|
|                                      | 2013      | 2014      | +/-     | 2013      | 2014               | +/-     |  |
| Active Listings                      | 117       | 75        | -35.9%  |           |                    |         |  |
| Under Contract Listings              | 18        | 26        | + 44.4% | 376       | 453                | + 20.5% |  |
| New Listings                         | 19        | 19        | 0.0%    | 483       | 447                | -7.5%   |  |
| Sold Listings                        | 33        | 22        | -33.3%  | 343       | 363                | + 5.8%  |  |
| Total Days on Market                 | 74        | 55        | -25.8%  | 75        | 75                 | -0.2%   |  |
| Median Sold Price*                   | \$278,347 | \$283,750 | + 1.9%  | \$254,444 | \$271,400          | + 6.7%  |  |
| Average Sold Price*                  | \$385,098 | \$309,954 | -19.5%  | \$295,575 | \$313,226          | + 6.0%  |  |
| Percent of Sold Price to List Price* | 98.5%     | 98.7%     | + 0.1%  | 98.8%     | 98.9%              | + 0.1%  |  |