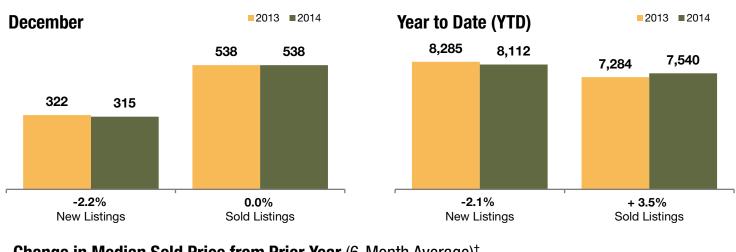

### **Adams County**

| <b>- 2.2</b> % | 0.0%          | + 6.6%              |
|----------------|---------------|---------------------|
| Change in      | Change in     | Change in           |
| New Listings   | Sold Listings | Median Sold Price** |

|                                      | December             |           |        | real to Date (11D) |           |         |
|--------------------------------------|----------------------|-----------|--------|--------------------|-----------|---------|
|                                      | 2013                 | 2014      | +/-    | 2013               | 2014      | +/-     |
| Active Listings                      | 758                  | 341       | -55.0% |                    |           |         |
| Under Contract Listings              | 511                  | 485       | -5.1%  | 9,325              | 9,829     | + 5.4%  |
| New Listings                         | 322                  | 315       | -2.2%  | 8,285              | 8,112     | -2.1%   |
| Sold Listings                        | 538                  | 538       | 0.0%   | 7,284              | 7,540     | + 3.5%  |
| Total Days on Market                 | 55                   | 26        | -52.8% | 46                 | 27        | -41.6%  |
| Median Sold Price*                   | \$212,000            | \$226,000 | + 6.6% | \$202,625          | \$225,000 | + 11.0% |
| Average Sold Price*                  | \$235,770            | \$243,750 | + 3.4% | \$220,849          | \$242,400 | + 9.8%  |
| Percent of Sold Price to List Price* | 98.8%                | 99.8%     | + 0.9% | 99.6%              | 100.0%    | + 0.4%  |
| *B                                   | Table a state of the | 12 1 1    |        | 11 1 1             |           |         |