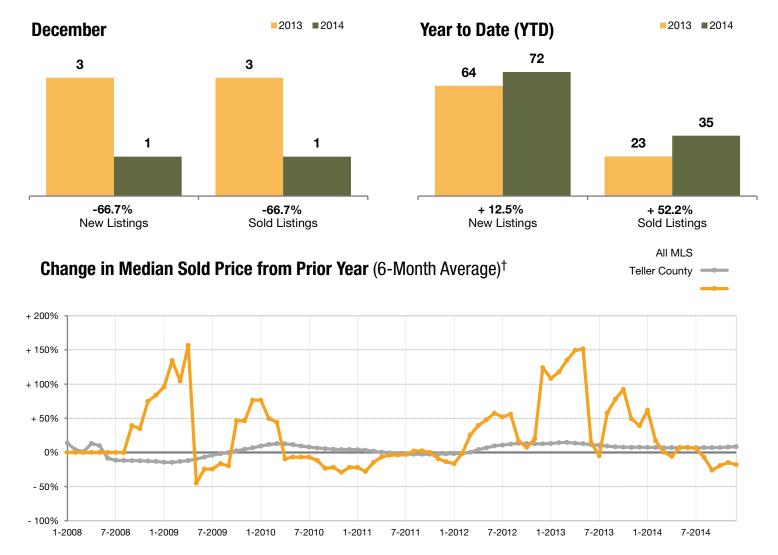

# Clear Creek County

| <b>- 25.0</b> % | - 25.0%       | + 31.0%             |
|-----------------|---------------|---------------------|
| Change in       | Change in     | Change in           |
| New Listings    | Sold Listings | Median Sold Price** |

December Year to Date (YTD)

|                                      | 2013      | 2014      | +/-     | 2013      | 2014      | +/-     |
|--------------------------------------|-----------|-----------|---------|-----------|-----------|---------|
| Active Listings                      | 77        | 66        | -14.3%  |           |           |         |
| Under Contract Listings              | 16        | 7         | -56.3%  | 248       | 278       | + 12.1% |
| New Listings                         | 16        | 12        | -25.0%  | 306       | 326       | + 6.5%  |
| Sold Listings                        | 20        | 15        | -25.0%  | 201       | 222       | + 10.4% |
| Total Days on Market                 | 129       | 59        | -54.2%  | 106       | 78        | -26.7%  |
| Median Sold Price*                   | \$248,000 | \$325,000 | + 31.0% | \$222,500 | \$230,000 | + 3.4%  |
| Average Sold Price*                  | \$310,400 | \$509,067 | + 64.0% | \$276,253 | \$292,242 | + 5.8%  |
| Percent of Sold Price to List Price* | 98.1%     | 95.9%     | -2.3%   | 96.1%     | 96.5%     | + 0.4%  |

<sup>\*</sup> Does not account for seller concessions and/or down payment assistance. | Note: Activity for one month can sometimes look extreme due to small sample size.

A RESEARCH TOOL PROVIDED BY RECOLORADO®