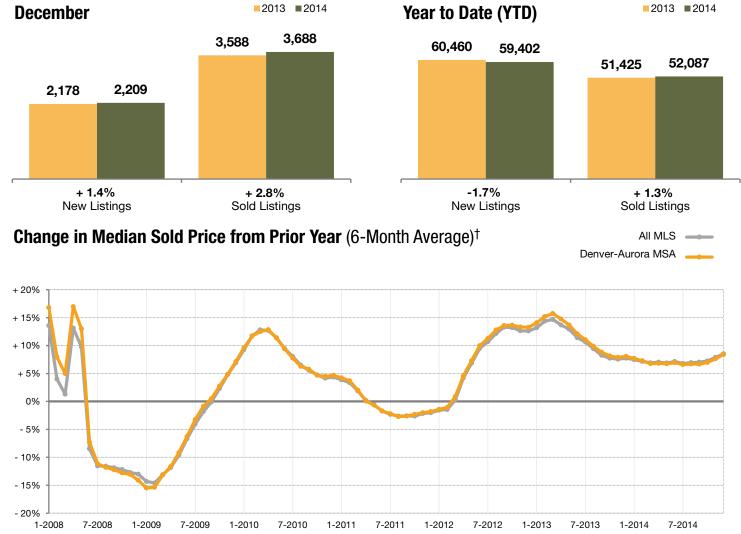

### **Denver County**

| - 8.5%       | + 3.2%        | + 21.6%             |
|--------------|---------------|---------------------|
| Change in    | Change in     | Change in           |
| New Listings | Sold Listings | Median Sold Price** |

|                                      | December  |           |         | Year to Date (YIL |           |        |
|--------------------------------------|-----------|-----------|---------|-------------------|-----------|--------|
|                                      | 2013      | 2014      | +/-     | 2013              | 2014      | +/-    |
| Active Listings                      | 1,411     | 987       | -30.0%  |                   |           |        |
| Under Contract Listings              | 745       | 774       | + 3.9%  | 15,085            | 16,078    | + 6.6% |
| New Listings                         | 586       | 536       | -8.5%   | 15,163            | 14,887    | -1.8%  |
| Sold Listings                        | 907       | 936       | + 3.2%  | 12,662            | 12,863    | + 1.6% |
| Total Days on Market                 | 47        | 37        | -22.9%  | 44                | 32        | -27.2% |
| Median Sold Price*                   | \$250,875 | \$305,000 | + 21.6% | \$272,000         | \$287,000 | + 5.5% |
| Average Sold Price*                  | \$331,541 | \$381,626 | + 15.1% | \$334,794         | \$352,432 | + 5.3% |
| Percent of Sold Price to List Price* | 98.2%     | 98.9%     | + 0.7%  | 99.0%             | 99.2%     | + 0.2% |

<sup>\*</sup> Does not account for seller concessions and/or down payment assistance. | Note: Activity for one month can sometimes look extreme due to small sample size.

† Each dot represents the change in median sold price from the prior year using a 6-month weighted average. This means that each of the 6 months used in a dot are proportioned according to their share of sales during that period. | All data from REcolorado®. | Powered by 10K Research and Marketing.