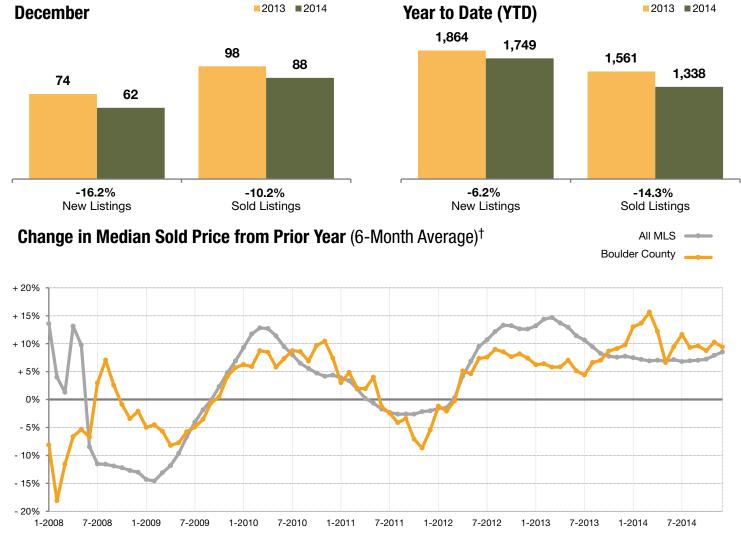

### **Boulder County**

| <b>- 16.2%</b> | - 10.2%       | + 13.0%             |
|----------------|---------------|---------------------|
| Change in      | Change in     | Change in           |
| New Listings   | Sold Listings | Median Sold Price** |

|                                      |           | December  |         |           | Year to Date (YID) |        |  |
|--------------------------------------|-----------|-----------|---------|-----------|--------------------|--------|--|
|                                      | 2013      | 2014      | +/-     | 2013      | 2014               | +/-    |  |
| Active Listings                      | 181       | 189       | + 4.4%  |           |                    |        |  |
| Under Contract Listings              | 86        | 81        | -5.8%   | 1,788     | 1,619              | -9.5%  |  |
| New Listings                         | 74        | 62        | -16.2%  | 1,864     | 1,749              | -6.2%  |  |
| Sold Listings                        | 98        | 88        | -10.2%  | 1,561     | 1,338              | -14.3% |  |
| Total Days on Market                 | 61        | 55        | -10.5%  | 55        | 37                 | -32.6% |  |
| Median Sold Price*                   | \$331,250 | \$374,380 | + 13.0% | \$330,000 | \$360,500          | + 9.2% |  |
| Average Sold Price*                  | \$423,883 | \$450,042 | + 6.2%  | \$401,309 | \$417,502          | + 4.0% |  |
| Percent of Sold Price to List Price* | 98.1%     | 97.8%     | -0.4%   | 98.5%     | 98.9%              | + 0.4% |  |
|                                      |           |           |         |           |                    |        |  |