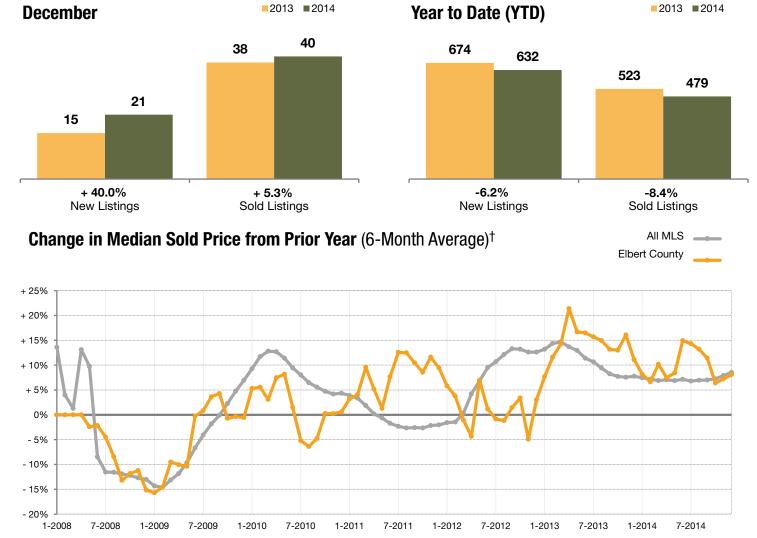

### **Elbert County**

| + 40.0%      | + 5.3%        | + 34.4%             |
|--------------|---------------|---------------------|
| Change in    | Change in     | Change in           |
| New Lietings | Sold Lietings | Median Sold Price** |

|                                      | December  |           |         | Year to Date (YTD) |           |         |
|--------------------------------------|-----------|-----------|---------|--------------------|-----------|---------|
|                                      | 2013      | 2014      | +/-     | 2013               | 2014      | +/-     |
| Active Listings                      | 113       | 103       | -8.8%   |                    |           |         |
| Under Contract Listings              | 17        | 28        | + 64.7% | 603                | 615       | + 2.0%  |
| New Listings                         | 15        | 21        | + 40.0% | 674                | 632       | -6.2%   |
| Sold Listings                        | 38        | 40        | + 5.3%  | 523                | 479       | -8.4%   |
| Total Days on Market                 | 78        | 61        | -21.9%  | 70                 | 58        | -17.6%  |
| Median Sold Price*                   | \$304,950 | \$410,000 | + 34.4% | \$334,900          | \$367,500 | + 9.7%  |
| Average Sold Price*                  | \$325,362 | \$421,207 | + 29.5% | \$340,056          | \$374,556 | + 10.1% |
| Percent of Sold Price to List Price* | 97.2%     | 98.7%     | + 1.6%  | 98.1%              | 98.4%     | + 0.3%  |

<sup>\*</sup> Does not account for seller concessions and/or down payment assistance. | Note: Activity for one month can sometimes look extreme due to small sample size.

† Each dot represents the change in median sold price from the prior year using a 6-month weighted average. This means that each of the 6 months used in a dot are proportioned according to their share of sales during that period. | All data from REcolorado®. | Powered by 10K Research and Marketing.