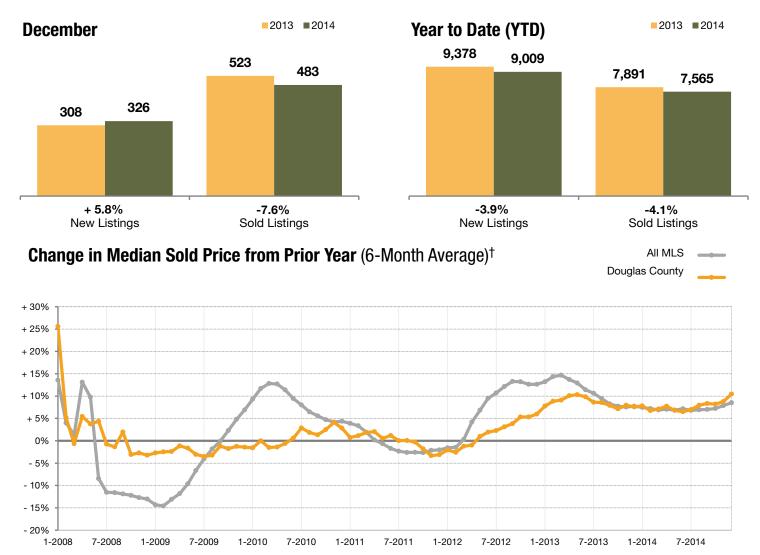

### **Douglas County**

| + 5.8%       | <b>- 7.6</b> % | + 14.8%             |
|--------------|----------------|---------------------|
| Change in    | Change in      | Change in           |
| New Listings | Sold Listings  | Median Sold Price** |

| December  |                                                                  |                                                                                                                                                                   | Year to Date (YID)                                                                                                                                                                                                                                                                                      |                                                                                                                                                                                                                                                                                                                                                                                                                                                              |                                                                                                                                                                                                                                                                                                                                                                                                                                                                                                                                                                 |
|-----------|------------------------------------------------------------------|-------------------------------------------------------------------------------------------------------------------------------------------------------------------|---------------------------------------------------------------------------------------------------------------------------------------------------------------------------------------------------------------------------------------------------------------------------------------------------------|--------------------------------------------------------------------------------------------------------------------------------------------------------------------------------------------------------------------------------------------------------------------------------------------------------------------------------------------------------------------------------------------------------------------------------------------------------------|-----------------------------------------------------------------------------------------------------------------------------------------------------------------------------------------------------------------------------------------------------------------------------------------------------------------------------------------------------------------------------------------------------------------------------------------------------------------------------------------------------------------------------------------------------------------|
| 2013      | 2014                                                             | +/-                                                                                                                                                               | 2013                                                                                                                                                                                                                                                                                                    | 2014                                                                                                                                                                                                                                                                                                                                                                                                                                                         | +/-                                                                                                                                                                                                                                                                                                                                                                                                                                                                                                                                                             |
| 955       | 843                                                              | -11.7%                                                                                                                                                            |                                                                                                                                                                                                                                                                                                         |                                                                                                                                                                                                                                                                                                                                                                                                                                                              |                                                                                                                                                                                                                                                                                                                                                                                                                                                                                                                                                                 |
| 414       | 424                                                              | + 2.4%                                                                                                                                                            | 9,287                                                                                                                                                                                                                                                                                                   | 9,065                                                                                                                                                                                                                                                                                                                                                                                                                                                        | -2.4%                                                                                                                                                                                                                                                                                                                                                                                                                                                                                                                                                           |
| 308       | 326                                                              | + 5.8%                                                                                                                                                            | 9,378                                                                                                                                                                                                                                                                                                   | 9,009                                                                                                                                                                                                                                                                                                                                                                                                                                                        | -3.9%                                                                                                                                                                                                                                                                                                                                                                                                                                                                                                                                                           |
| 523       | 483                                                              | -7.6%                                                                                                                                                             | 7,891                                                                                                                                                                                                                                                                                                   | 7,565                                                                                                                                                                                                                                                                                                                                                                                                                                                        | -4.1%                                                                                                                                                                                                                                                                                                                                                                                                                                                                                                                                                           |
| 54        | 47                                                               | -13.4%                                                                                                                                                            | 45                                                                                                                                                                                                                                                                                                      | 39                                                                                                                                                                                                                                                                                                                                                                                                                                                           | -14.2%                                                                                                                                                                                                                                                                                                                                                                                                                                                                                                                                                          |
| \$330,000 | \$379,000                                                        | + 14.8%                                                                                                                                                           | \$325,000                                                                                                                                                                                                                                                                                               | \$355,000                                                                                                                                                                                                                                                                                                                                                                                                                                                    | + 9.2%                                                                                                                                                                                                                                                                                                                                                                                                                                                                                                                                                          |
| \$381,287 | \$425,926                                                        | + 11.7%                                                                                                                                                           | \$375,590                                                                                                                                                                                                                                                                                               | \$401,542                                                                                                                                                                                                                                                                                                                                                                                                                                                    | + 6.9%                                                                                                                                                                                                                                                                                                                                                                                                                                                                                                                                                          |
| 98.4%     | 98.6%                                                            | + 0.2%                                                                                                                                                            | 98.9%                                                                                                                                                                                                                                                                                                   | 99.0%                                                                                                                                                                                                                                                                                                                                                                                                                                                        | + 0.0%                                                                                                                                                                                                                                                                                                                                                                                                                                                                                                                                                          |
|           | 2013<br>955<br>414<br>308<br>523<br>54<br>\$330,000<br>\$381,287 | 2013     2014       955     843       414     424       308     326       523     483       54     47       \$330,000     \$379,000       \$381,287     \$425,926 | 2013       2014       + / -         955       843       -11.7%         414       424       + 2.4%         308       326       + 5.8%         523       483       -7.6%         54       47       -13.4%         \$330,000       \$379,000       + 14.8%         \$381,287       \$425,926       + 11.7% | 2013         2014         + / -         2013           955         843         -11.7%            414         424         + 2.4%         9,287           308         326         + 5.8%         9,378           523         483         -7.6%         7,891           54         47         -13.4%         45           \$330,000         \$379,000         + 14.8%         \$325,000           \$381,287         \$425,926         + 11.7%         \$375,590 | 2013         2014         +/-         2013         2014           955         843         -11.7%             414         424         +2.4%         9,287         9,065           308         326         +5.8%         9,378         9,009           523         483         -7.6%         7,891         7,565           54         47         -13.4%         45         39           \$330,000         \$379,000         + 14.8%         \$325,000         \$355,000           \$381,287         \$425,926         + 11.7%         \$375,590         \$401,542 |

<sup>\*</sup> Does not account for seller concessions and/or down payment assistance. | Note: Activity for one month can sometimes look extreme due to small sample size.

A RESEARCH TOOL PROVIDED BY RECOLORADO®