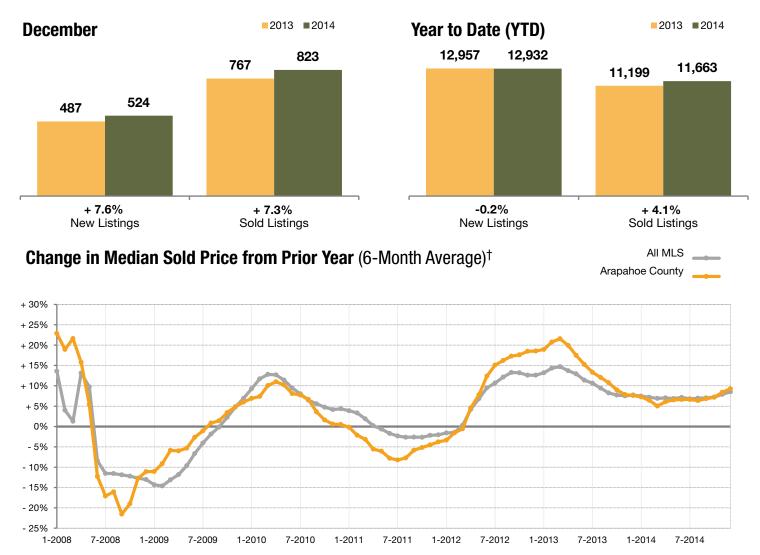

### **Arapahoe County**

| + 7.6%       | + 7.3%        | + 13.7%             |
|--------------|---------------|---------------------|
| Change in    | Change in     | Change in           |
| New Listings | Sold Listings | Median Sold Price** |

|                                      | December  |           |         | rear to Date (TID) |           |        |
|--------------------------------------|-----------|-----------|---------|--------------------|-----------|--------|
|                                      | 2013      | 2014      | +/-     | 2013               | 2014      | +/-    |
| Active Listings                      | 1,135     | 689       | -39.3%  |                    |           |        |
| Under Contract Listings              | 687       | 788       | + 14.7% | 13,830             | 14,793    | + 7.0% |
| New Listings                         | 487       | 524       | + 7.6%  | 12,957             | 12,932    | -0.2%  |
| Sold Listings                        | 767       | 823       | + 7.3%  | 11,199             | 11,663    | + 4.1% |
| Total Days on Market                 | 48        | 31        | -34.5%  | 41                 | 29        | -30.0% |
| Median Sold Price*                   | \$220,777 | \$251,000 | + 13.7% | \$228,000          | \$245,000 | + 7.5% |
| Average Sold Price*                  | \$267,736 | \$295,181 | + 10.3% | \$281,247          | \$298,299 | + 6.1% |
| Percent of Sold Price to List Price* | 98.6%     | 99.0%     | + 0.5%  | 99.3%              | 99.4%     | + 0.1% |