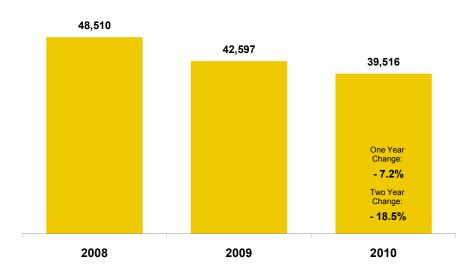

## **Market Overview**

A Monthly Indicator from Metrolist ®

| December 20                            | 10                       | This Year                         | Last Year                         | Percent<br>Change                    | 3-Year<br>Average              | This Year<br>YTD               | Last Year<br>YTD               | Percent<br>Change                 | 3-Year YTD<br>Average          |
|----------------------------------------|--------------------------|-----------------------------------|-----------------------------------|--------------------------------------|--------------------------------|--------------------------------|--------------------------------|-----------------------------------|--------------------------------|
| Active Listings                        | Oct<br>Nov<br>Dec        | 24,957<br>23,219<br><b>20,967</b> | 18,945<br>18,061<br><b>16,456</b> | + 31.7%<br>+ 28.6%<br><b>+ 27.4%</b> |                                |                                |                                |                                   |                                |
| Pending Sales*                         | Oct<br>Nov<br>Dec        | 521<br>537<br><b>581</b>          |                                   | NA<br>NA<br>NA                       |                                |                                |                                |                                   |                                |
| New Listings                           | Oct                      | 8,526                             | 8,485                             | + 0.5%                               | 8,771                          | 100,740                        | 89,656                         | + 12.4%                           | 99,214                         |
|                                        | Nov                      | 6,901                             | 6,346                             | + 8.7%                               | 6,632                          | 107,641                        | 96,002                         | + 12.1%                           | 105,846                        |
|                                        | <b>Dec</b>               | <b>5,202</b>                      | <b>4,683</b>                      | <b>+ 11.1%</b>                       | <b>5,128</b>                   | <b>112,843</b>                 | <b>100,685</b>                 | <b>+ 12.1%</b>                    | <b>110,974</b>                 |
| Under Contract Listings                | Oct                      | 3,744                             | 4,910                             | - 23.7%                              | 4,386                          | 43,958                         | 49,007                         | - 10.3%                           | 49,563                         |
|                                        | Nov                      | 2,949                             | 4,910                             | - 39.9%                              | 3,832                          | 46,907                         | 53,917                         | - 13.0%                           | 53,395                         |
|                                        | <b>Dec</b>               | <b>2,641</b>                      | <b>3,028</b>                      | <b>- 12.8%</b>                       | <b>2,985</b>                   | <b>49,548</b>                  | <b>56,945</b>                  | <b>- 13.0%</b>                    | <b>56,380</b>                  |
| Sold Listings                          | Oct                      | 2,918                             | 4,020                             | - 27.4%                              | 3,763                          | 33,738                         | 35,938                         | - 6.1%                            | 37,309                         |
|                                        | Nov                      | 2,745                             | 3,652                             | - 24.8%                              | 3,123                          | 36,483                         | 39,590                         | - 7.8%                            | 40,432                         |
|                                        | Dec                      | <b>3,033</b>                      | <b>3,007</b>                      | <b>+ 0.9%</b>                        | <b>3,109</b>                   | <b>39,516</b>                  | 42,597                         | - 7.2%                            | 43,541                         |
| Total Days on Market                   | Oct                      | 101                               | 92                                | + 9.7%                               | 96                             | 87                             | 98                             | - 11.8%                           | 96                             |
|                                        | Nov                      | 110                               | 81                                | + 34.6%                              | 95                             | 89                             | 97                             | - 8.6%                            | 95                             |
|                                        | Dec                      | <b>113</b>                        | <b>87</b>                         | <b>+ 29.8%</b>                       | <b>100</b>                     | <b>90</b>                      | <b>96</b>                      | <b>- 6.0%</b>                     | <b>96</b>                      |
| Median Sold Price                      | Oct                      | \$214,450                         | \$204,900                         | + 4.7%                               | \$202,783                      | \$212,000                      | \$199,900                      | + 6.1%                            | \$205,633                      |
|                                        | Nov                      | \$213,500                         | \$199,000                         | + 7.3%                               | \$197,500                      | \$212,000                      | \$199,900                      | + 6.1%                            | \$205,300                      |
|                                        | Dec                      | <b>\$205,525</b>                  | <b>\$204,000</b>                  | <b>+ 0.7%</b>                        | <b>\$196,508</b>               | <b>\$211,000</b>               | <b>\$199,950</b>               | + 5.5%                            | <b>\$204,150</b>               |
| Average Sold Price                     | Oct                      | \$264,492                         | \$240,503                         | + 10.0%                              | \$246,458                      | \$257,903                      | \$240,503                      | + 7.2%                            | \$251,524                      |
|                                        | Nov                      | \$258,585                         | \$240,487                         | + 7.5%                               | \$241,614                      | \$257,955                      | \$240,487                      | + 7.3%                            | \$250,860                      |
|                                        | Dec                      | <b>\$254,741</b>                  | <b>\$258,274</b>                  | <b>- 1.4%</b>                        | <b>\$246,445</b>               | <b>\$257,708</b>               | <b>\$258,274</b>               | <b>- 0.2%</b>                     | <b>\$250,566</b>               |
| Percent of Sold Price to List<br>Price | Oct<br>Nov<br><b>Dec</b> | 96.5%<br>96.8%<br><b>96.5%</b>    | 98.6%<br>98.5%<br><b>98.1%</b>    | - 2.0%<br>- 1.7%<br><b>- 1.6%</b>    | 97.7%<br>97.6%<br><b>97.5%</b> | 97.7%<br>97.6%<br><b>97.5%</b> | 98.0%<br>98.0%<br><b>98.0%</b> | - 0.3%<br>- 0.4%<br><b>- 0.6%</b> | 97.6%<br>97.6%<br><b>97.5%</b> |

### **Sold Listings**