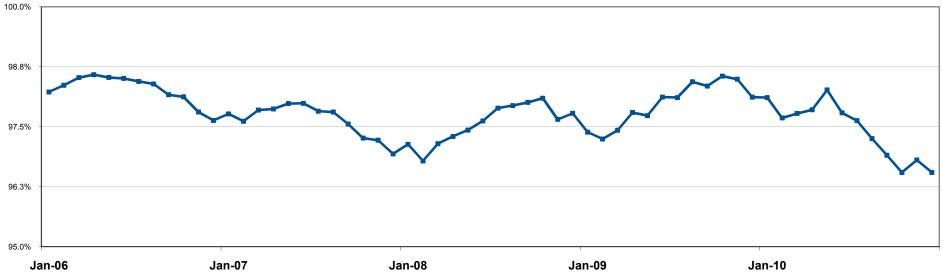

## **Percent of Sold Price to List Price**

A Monthly Indicator from Metrolist ®

**December** 

Year to Date (YTD)

Calculated by comparing final sold price to list price for sold listings. Does not account for sale concessions and/or down payment assistance.

## **Market Overview**

A Monthly Indicator from Metrolist ®

| December 20                            | 10                       | This Year                         | Last Year                         | Percent<br>Change                    | 3-Year<br>Average              | This Year<br>YTD               | Last Year<br>YTD               | Percent<br>Change                 | 3-Year YTD<br>Average          |
|----------------------------------------|--------------------------|-----------------------------------|-----------------------------------|--------------------------------------|--------------------------------|--------------------------------|--------------------------------|-----------------------------------|--------------------------------|
| Active Listings                        | Oct<br>Nov<br>Dec        | 24,957<br>23,219<br><b>20,967</b> | 18,945<br>18,061<br><b>16,456</b> | + 31.7%<br>+ 28.6%<br><b>+ 27.4%</b> |                                |                                |                                |                                   |                                |
| Pending Sales*                         | Oct<br>Nov<br>Dec        | 521<br>537<br><b>581</b>          |                                   | NA<br>NA<br>NA                       |                                |                                |                                |                                   |                                |
| New Listings                           | Oct                      | 8,526                             | 8,485                             | + 0.5%                               | 8,771                          | 100,740                        | 89,656                         | + 12.4%                           | 99,214                         |
|                                        | Nov                      | 6,901                             | 6,346                             | + 8.7%                               | 6,632                          | 107,641                        | 96,002                         | + 12.1%                           | 105,846                        |
|                                        | <b>Dec</b>               | <b>5,202</b>                      | <b>4,683</b>                      | <b>+ 11.1%</b>                       | <b>5,128</b>                   | <b>112,843</b>                 | <b>100,685</b>                 | <b>+ 12.1%</b>                    | <b>110,974</b>                 |
| Under Contract Listings                | Oct                      | 3,744                             | 4,910                             | - 23.7%                              | 4,386                          | 43,958                         | 49,007                         | - 10.3%                           | 49,563                         |
|                                        | Nov                      | 2,949                             | 4,910                             | - 39.9%                              | 3,832                          | 46,907                         | 53,917                         | - 13.0%                           | 53,395                         |
|                                        | <b>Dec</b>               | <b>2,641</b>                      | <b>3,028</b>                      | <b>- 12.8%</b>                       | <b>2,985</b>                   | <b>49,548</b>                  | <b>56,945</b>                  | <b>- 13.0%</b>                    | <b>56,380</b>                  |
| Sold Listings                          | Oct                      | 2,918                             | 4,020                             | - 27.4%                              | 3,763                          | 33,738                         | 35,938                         | - 6.1%                            | 37,309                         |
|                                        | Nov                      | 2,745                             | 3,652                             | - 24.8%                              | 3,123                          | 36,483                         | 39,590                         | - 7.8%                            | 40,432                         |
|                                        | Dec                      | <b>3,033</b>                      | <b>3,007</b>                      | <b>+ 0.9%</b>                        | <b>3,109</b>                   | <b>39,516</b>                  | 42,597                         | - 7.2%                            | 43,541                         |
| Total Days on Market                   | Oct                      | 101                               | 92                                | + 9.7%                               | 96                             | 87                             | 98                             | - 11.8%                           | 96                             |
|                                        | Nov                      | 110                               | 81                                | + 34.6%                              | 95                             | 89                             | 97                             | - 8.6%                            | 95                             |
|                                        | Dec                      | <b>113</b>                        | <b>87</b>                         | <b>+ 29.8%</b>                       | <b>100</b>                     | <b>90</b>                      | <b>96</b>                      | <b>- 6.0%</b>                     | <b>96</b>                      |
| Median Sold Price                      | Oct                      | \$214,450                         | \$204,900                         | + 4.7%                               | \$202,783                      | \$212,000                      | \$199,900                      | + 6.1%                            | \$205,633                      |
|                                        | Nov                      | \$213,500                         | \$199,000                         | + 7.3%                               | \$197,500                      | \$212,000                      | \$199,900                      | + 6.1%                            | \$205,300                      |
|                                        | Dec                      | <b>\$205,525</b>                  | <b>\$204,000</b>                  | <b>+ 0.7%</b>                        | <b>\$196,508</b>               | <b>\$211,000</b>               | <b>\$199,950</b>               | + 5.5%                            | <b>\$204,150</b>               |
| Average Sold Price                     | Oct                      | \$264,492                         | \$240,503                         | + 10.0%                              | \$246,458                      | \$257,903                      | \$240,503                      | + 7.2%                            | \$251,524                      |
|                                        | Nov                      | \$258,585                         | \$240,487                         | + 7.5%                               | \$241,614                      | \$257,955                      | \$240,487                      | + 7.3%                            | \$250,860                      |
|                                        | Dec                      | <b>\$254,741</b>                  | <b>\$258,274</b>                  | <b>- 1.4%</b>                        | <b>\$246,445</b>               | <b>\$257,708</b>               | <b>\$258,274</b>               | <b>- 0.2%</b>                     | <b>\$250,566</b>               |
| Percent of Sold Price to List<br>Price | Oct<br>Nov<br><b>Dec</b> | 96.5%<br>96.8%<br><b>96.5%</b>    | 98.6%<br>98.5%<br><b>98.1%</b>    | - 2.0%<br>- 1.7%<br><b>- 1.6%</b>    | 97.7%<br>97.6%<br><b>97.5%</b> | 97.7%<br>97.6%<br><b>97.5%</b> | 98.0%<br>98.0%<br><b>98.0%</b> | - 0.3%<br>- 0.4%<br><b>- 0.6%</b> | 97.6%<br>97.6%<br><b>97.5%</b> |