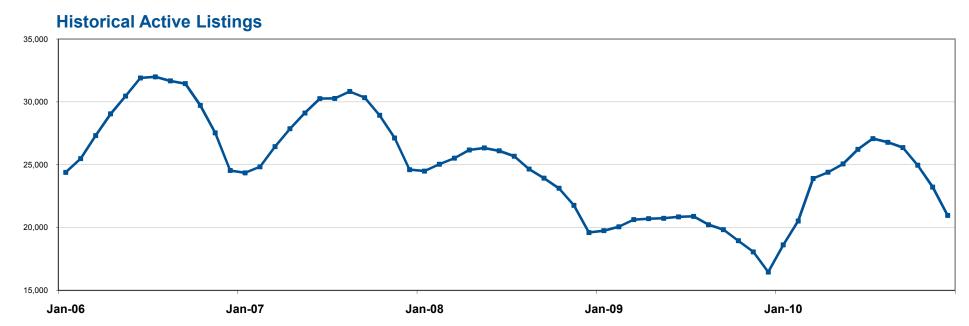

Active Listings                      | 2  |
|--------------------------------------|----|
| -                                    | _  |
| Under Contract Listings              | 3  |
| New Listings                         | 4  |
| Sold Listings                        | 5  |
| Total Days on Market                 | 6  |
| Median Sold Price                    | 7  |
| Average Sold Price                   | 8  |
| Percent of Sold Price to List Price  | 9  |
| Market Overview                      | 10 |
| Annual Review                        | 11 |
| Click on a name to view report page. |    |

Based on Single Family (Residential and Condo) listings.

All data from Metrolist®. Metrolist® is a registered trademark of Metrolist, Inc. © 2010 Metrolist, Inc. All rights reserved.



### December







2

## **Under Contract Listings**

A Monthly Indicator from Metrolist ®

December





### Year to Date (YTD)

### Historical Under Contract Listings







### **December**







**Historical New Listings** 



December





### Year to Date (YTD)



#### Reports are created and maintained by 10K Research and Marketing. Due to differences in statistical methodologies, figures may vary from market reports provided by Metrolist®.

## **Total Days on Market**

A Monthly Indicator from Metrolist ®





### **Historical Total Days on Market**



#### 6

## **Median Sold Price**

A Monthly Indicator from Metrolist ®

# 

December

\$175,000

\$150,000

Jan-06

Jan-07



### Year to Date (YTD)

Does not account for sale concessions and/or down payment assistance.

Jan-09

Jan-08

Jan-10

##