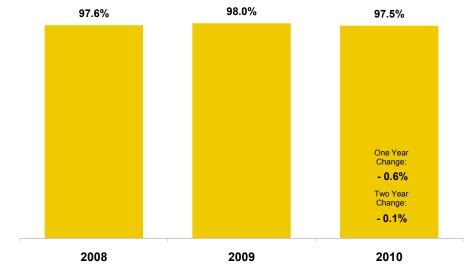

### Percent of Sold Price to List Price

## **Market Overview**

A Monthly Indicator from Metrolist ®

| December 20                            | 10                       | This Year                         | Last Year                         | Percent<br>Change                    | 3-Year<br>Average              | This Year<br>YTD               | Last Year<br>YTD               | Percent<br>Change                 | 3-Year YTD<br>Average          |
|----------------------------------------|--------------------------|-----------------------------------|-----------------------------------|--------------------------------------|--------------------------------|--------------------------------|--------------------------------|-----------------------------------|--------------------------------|
| Active Listings                        | Oct<br>Nov<br>Dec        | 24,957<br>23,219<br><b>20,967</b> | 18,945<br>18,061<br><b>16,456</b> | + 31.7%<br>+ 28.6%<br><b>+ 27.4%</b> |                                |                                |                                |                                   |                                |
| Pending Sales*                         | Oct<br>Nov<br>Dec        | 521<br>537<br><b>581</b>          |                                   | NA<br>NA<br>NA                       |                                |                                |                                |                                   |                                |
| New Listings                           | Oct                      | 8,526                             | 8,485                             | + 0.5%                               | 8,771                          | 100,740                        | 89,656                         | + 12.4%                           | 99,214                         |
|                                        | Nov                      | 6,901                             | 6,346                             | + 8.7%                               | 6,632                          | 107,641                        | 96,002                         | + 12.1%                           | 105,846                        |
|                                        | <b>Dec</b>               | <b>5,202</b>                      | <b>4,683</b>                      | <b>+ 11.1%</b>                       | <b>5,128</b>                   | <b>112,843</b>                 | <b>100,685</b>                 | <b>+ 12.1%</b>                    | <b>110,974</b>                 |
| Under Contract Listings                | Oct                      | 3,744                             | 4,910                             | - 23.7%                              | 4,386                          | 43,958                         | 49,007                         | - 10.3%                           | 49,563                         |
|                                        | Nov                      | 2,949                             | 4,910                             | - 39.9%                              | 3,832                          | 46,907                         | 53,917                         | - 13.0%                           | 53,395                         |
|                                        | <b>Dec</b>               | <b>2,641</b>                      | <b>3,028</b>                      | <b>- 12.8%</b>                       | <b>2,985</b>                   | <b>49,548</b>                  | <b>56,945</b>                  | <b>- 13.0%</b>                    | <b>56,380</b>                  |
| Sold Listings                          | Oct                      | 2,918                             | 4,020                             | - 27.4%                              | 3,763                          | 33,738                         | 35,938                         | - 6.1%                            | 37,309                         |
|                                        | Nov                      | 2,745                             | 3,652                             | - 24.8%                              | 3,123                          | 36,483                         | 39,590                         | - 7.8%                            | 40,432                         |
|                                        | Dec                      | <b>3,033</b>                      | <b>3,007</b>                      | <b>+ 0.9%</b>                        | <b>3,109</b>                   | <b>39,516</b>                  | 42,597                         | - 7.2%                            | 43,541                         |
| Total Days on Market                   | Oct                      | 101                               | 92                                | + 9.7%                               | 96                             | 87                             | 98                             | - 11.8%                           | 96                             |
|                                        | Nov                      | 110                               | 81                                | + 34.6%                              | 95                             | 89                             | 97                             | - 8.6%                            | 95                             |
|                                        | Dec                      | <b>113</b>                        | <b>87</b>                         | <b>+ 29.8%</b>                       | <b>100</b>                     | <b>90</b>                      | <b>96</b>                      | <b>- 6.0%</b>                     | <b>96</b>                      |
| Median Sold Price                      | Oct                      | \$214,450                         | \$204,900                         | + 4.7%                               | \$202,783                      | \$212,000                      | \$199,900                      | + 6.1%                            | \$205,633                      |
|                                        | Nov                      | \$213,500                         | \$199,000                         | + 7.3%                               | \$197,500                      | \$212,000                      | \$199,900                      | + 6.1%                            | \$205,300                      |
|                                        | Dec                      | <b>\$205,525</b>                  | <b>\$204,000</b>                  | <b>+ 0.7%</b>                        | <b>\$196,508</b>               | <b>\$211,000</b>               | <b>\$199,950</b>               | + 5.5%                            | <b>\$204,150</b>               |
| Average Sold Price                     | Oct                      | \$264,492                         | \$240,503                         | + 10.0%                              | \$246,458                      | \$257,903                      | \$240,503                      | + 7.2%                            | \$251,524                      |
|                                        | Nov                      | \$258,585                         | \$240,487                         | + 7.5%                               | \$241,614                      | \$257,955                      | \$240,487                      | + 7.3%                            | \$250,860                      |
|                                        | Dec                      | <b>\$254,741</b>                  | <b>\$258,274</b>                  | <b>- 1.4%</b>                        | <b>\$246,445</b>               | <b>\$257,708</b>               | <b>\$258,274</b>               | <b>- 0.2%</b>                     | <b>\$250,566</b>               |
| Percent of Sold Price to List<br>Price | Oct<br>Nov<br><b>Dec</b> | 96.5%<br>96.8%<br><b>96.5%</b>    | 98.6%<br>98.5%<br><b>98.1%</b>    | - 2.0%<br>- 1.7%<br><b>- 1.6%</b>    | 97.7%<br>97.6%<br><b>97.5%</b> | 97.7%<br>97.6%<br><b>97.5%</b> | 98.0%<br>98.0%<br><b>98.0%</b> | - 0.3%<br>- 0.4%<br><b>- 0.6%</b> | 97.6%<br>97.6%<br><b>97.5%</b> |