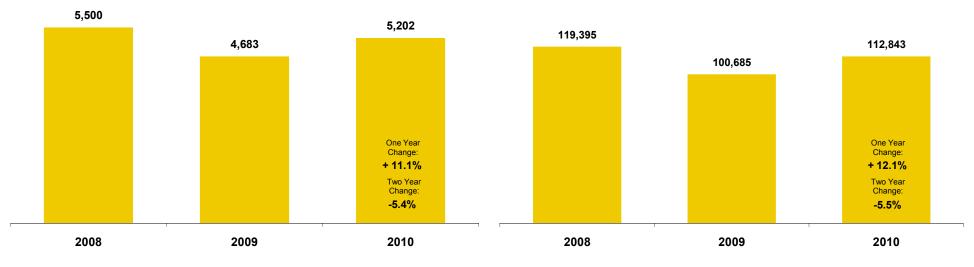

### **December**

**Historical New Listings** 

December

## **Market Overview**

A Monthly Indicator from Metrolist ®

| December 20                            | 10                       | This Year                         | Last Year                         | Percent<br>Change                    | 3-Year<br>Average              | This Year<br>YTD               | Last Year<br>YTD               | Percent<br>Change                 | 3-Year YTD<br>Average          |
|----------------------------------------|--------------------------|-----------------------------------|-----------------------------------|--------------------------------------|--------------------------------|--------------------------------|--------------------------------|-----------------------------------|--------------------------------|
| Active Listings                        | Oct<br>Nov<br>Dec        | 24,957<br>23,219<br><b>20,967</b> | 18,945<br>18,061<br><b>16,456</b> | + 31.7%<br>+ 28.6%<br><b>+ 27.4%</b> |                                |                                |                                |                                   |                                |
| Pending Sales*                         | Oct<br>Nov<br>Dec        | 521<br>537<br><b>581</b>          |                                   | NA<br>NA<br>NA                       |                                |                                |                                |                                   |                                |
| New Listings                           | Oct                      | 8,526                             | 8,485                             | + 0.5%                               | 8,771                          | 100,740                        | 89,656                         | + 12.4%                           | 99,214                         |
|                                        | Nov                      | 6,901                             | 6,346                             | + 8.7%                               | 6,632                          | 107,641                        | 96,002                         | + 12.1%                           | 105,846                        |
|                                        | <b>Dec</b>               | <b>5,202</b>                      | <b>4,683</b>                      | <b>+ 11.1%</b>                       | <b>5,128</b>                   | <b>112,843</b>                 | <b>100,685</b>                 | <b>+ 12.1%</b>                    | <b>110,974</b>                 |
| Under Contract Listings                | Oct                      | 3,744                             | 4,910                             | - 23.7%                              | 4,386                          | 43,958                         | 49,007                         | - 10.3%                           | 49,563                         |
|                                        | Nov                      | 2,949                             | 4,910                             | - 39.9%                              | 3,832                          | 46,907                         | 53,917                         | - 13.0%                           | 53,395                         |
|                                        | <b>Dec</b>               | <b>2,641</b>                      | <b>3,028</b>                      | <b>- 12.8%</b>                       | <b>2,985</b>                   | <b>49,548</b>                  | <b>56,945</b>                  | <b>- 13.0%</b>                    | <b>56,380</b>                  |
| Sold Listings                          | Oct                      | 2,918                             | 4,020                             | - 27.4%                              | 3,763                          | 33,738                         | 35,938                         | - 6.1%                            | 37,309                         |
|                                        | Nov                      | 2,745                             | 3,652                             | - 24.8%                              | 3,123                          | 36,483                         | 39,590                         | - 7.8%                            | 40,432                         |
|                                        | Dec                      | <b>3,033</b>                      | <b>3,007</b>                      | <b>+ 0.9%</b>                        | <b>3,109</b>                   | <b>39,516</b>                  | 42,597                         | - 7.2%                            | 43,541                         |
| Total Days on Market                   | Oct                      | 101                               | 92                                | + 9.7%                               | 96                             | 87                             | 98                             | - 11.8%                           | 96                             |
|                                        | Nov                      | 110                               | 81                                | + 34.6%                              | 95                             | 89                             | 97                             | - 8.6%                            | 95                             |
|                                        | Dec                      | <b>113</b>                        | <b>87</b>                         | <b>+ 29.8%</b>                       | <b>100</b>                     | <b>90</b>                      | <b>96</b>                      | <b>- 6.0%</b>                     | <b>96</b>                      |
| Median Sold Price                      | Oct                      | \$214,450                         | \$204,900                         | + 4.7%                               | \$202,783                      | \$212,000                      | \$199,900                      | + 6.1%                            | \$205,633                      |
|                                        | Nov                      | \$213,500                         | \$199,000                         | + 7.3%                               | \$197,500                      | \$212,000                      | \$199,900                      | + 6.1%                            | \$205,300                      |
|                                        | Dec                      | <b>\$205,525</b>                  | <b>\$204,000</b>                  | <b>+ 0.7%</b>                        | <b>\$196,508</b>               | <b>\$211,000</b>               | <b>\$199,950</b>               | + 5.5%                            | <b>\$204,150</b>               |
| Average Sold Price                     | Oct                      | \$264,492                         | \$240,503                         | + 10.0%                              | \$246,458                      | \$257,903                      | \$240,503                      | + 7.2%                            | \$251,524                      |
|                                        | Nov                      | \$258,585                         | \$240,487                         | + 7.5%                               | \$241,614                      | \$257,955                      | \$240,487                      | + 7.3%                            | \$250,860                      |
|                                        | Dec                      | <b>\$254,741</b>                  | <b>\$258,274</b>                  | <b>- 1.4%</b>                        | <b>\$246,445</b>               | <b>\$257,708</b>               | <b>\$258,274</b>               | <b>- 0.2%</b>                     | <b>\$250,566</b>               |
| Percent of Sold Price to List<br>Price | Oct<br>Nov<br><b>Dec</b> | 96.5%<br>96.8%<br><b>96.5%</b>    | 98.6%<br>98.5%<br><b>98.1%</b>    | - 2.0%<br>- 1.7%<br><b>- 1.6%</b>    | 97.7%<br>97.6%<br><b>97.5%</b> | 97.7%<br>97.6%<br><b>97.5%</b> | 98.0%<br>98.0%<br><b>98.0%</b> | - 0.3%<br>- 0.4%<br><b>- 0.6%</b> | 97.6%<br>97.6%<br><b>97.5%</b> |