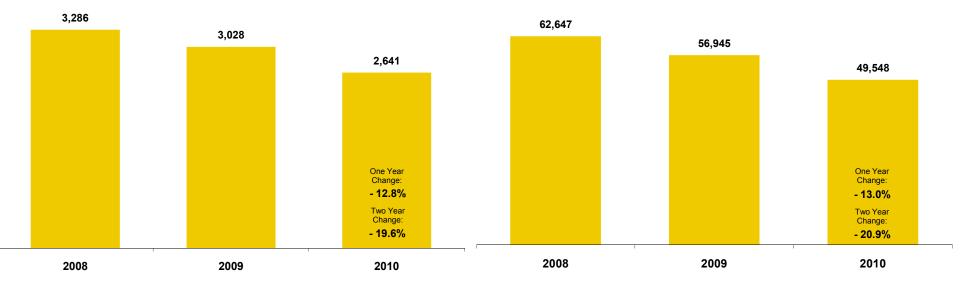

### **Sold Listings**

## **Market Overview**

A Monthly Indicator from Metrolist ®

| December 20                            | 10                       | This Year                         | Last Year                         | Percent<br>Change                    | 3-Year<br>Average              | This Year<br>YTD               | Last Year<br>YTD               | Percent<br>Change                 | 3-Year YTD<br>Average          |
|----------------------------------------|--------------------------|-----------------------------------|-----------------------------------|--------------------------------------|--------------------------------|--------------------------------|--------------------------------|-----------------------------------|--------------------------------|
| Active Listings                        | Oct<br>Nov<br>Dec        | 24,957<br>23,219<br><b>20,967</b> | 18,945<br>18,061<br><b>16,456</b> | + 31.7%<br>+ 28.6%<br><b>+ 27.4%</b> |                                |                                |                                |                                   |                                |
| Pending Sales*                         | Oct<br>Nov<br>Dec        | 521<br>537<br><b>581</b>          |                                   | NA<br>NA<br>NA                       |                                |                                |                                |                                   |                                |
| New Listings                           | Oct                      | 8,526                             | 8,485                             | + 0.5%                               | 8,771                          | 100,740                        | 89,656                         | + 12.4%                           | 99,214                         |
|                                        | Nov                      | 6,901                             | 6,346                             | + 8.7%                               | 6,632                          | 107,641                        | 96,002                         | + 12.1%                           | 105,846                        |
|                                        | <b>Dec</b>               | <b>5,202</b>                      | <b>4,683</b>                      | <b>+ 11.1%</b>                       | <b>5,128</b>                   | <b>112,843</b>                 | <b>100,685</b>                 | <b>+ 12.1%</b>                    | <b>110,974</b>                 |
| Under Contract Listings                | Oct                      | 3,744                             | 4,910                             | - 23.7%                              | 4,386                          | 43,958                         | 49,007                         | - 10.3%                           | 49,563                         |
|                                        | Nov                      | 2,949                             | 4,910                             | - 39.9%                              | 3,832                          | 46,907                         | 53,917                         | - 13.0%                           | 53,395                         |
|                                        | <b>Dec</b>               | <b>2,641</b>                      | <b>3,028</b>                      | <b>- 12.8%</b>                       | <b>2,985</b>                   | <b>49,548</b>                  | <b>56,945</b>                  | <b>- 13.0%</b>                    | <b>56,380</b>                  |
| Sold Listings                          | Oct                      | 2,918                             | 4,020                             | - 27.4%                              | 3,763                          | 33,738                         | 35,938                         | - 6.1%                            | 37,309                         |
|                                        | Nov                      | 2,745                             | 3,652                             | - 24.8%                              | 3,123                          | 36,483                         | 39,590                         | - 7.8%                            | 40,432                         |
|                                        | Dec                      | <b>3,033</b>                      | <b>3,007</b>                      | <b>+ 0.9%</b>                        | <b>3,109</b>                   | <b>39,516</b>                  | 42,597                         | - 7.2%                            | 43,541                         |
| Total Days on Market                   | Oct                      | 101                               | 92                                | + 9.7%                               | 96                             | 87                             | 98                             | - 11.8%                           | 96                             |
|                                        | Nov                      | 110                               | 81                                | + 34.6%                              | 95                             | 89                             | 97                             | - 8.6%                            | 95                             |
|                                        | Dec                      | <b>113</b>                        | <b>87</b>                         | <b>+ 29.8%</b>                       | <b>100</b>                     | <b>90</b>                      | <b>96</b>                      | <b>- 6.0%</b>                     | <b>96</b>                      |
| Median Sold Price                      | Oct                      | \$214,450                         | \$204,900                         | + 4.7%                               | \$202,783                      | \$212,000                      | \$199,900                      | + 6.1%                            | \$205,633                      |
|                                        | Nov                      | \$213,500                         | \$199,000                         | + 7.3%                               | \$197,500                      | \$212,000                      | \$199,900                      | + 6.1%                            | \$205,300                      |
|                                        | Dec                      | <b>\$205,525</b>                  | <b>\$204,000</b>                  | <b>+ 0.7%</b>                        | <b>\$196,508</b>               | <b>\$211,000</b>               | <b>\$199,950</b>               | + 5.5%                            | <b>\$204,150</b>               |
| Average Sold Price                     | Oct                      | \$264,492                         | \$240,503                         | + 10.0%                              | \$246,458                      | \$257,903                      | \$240,503                      | + 7.2%                            | \$251,524                      |
|                                        | Nov                      | \$258,585                         | \$240,487                         | + 7.5%                               | \$241,614                      | \$257,955                      | \$240,487                      | + 7.3%                            | \$250,860                      |
|                                        | Dec                      | <b>\$254,741</b>                  | <b>\$258,274</b>                  | <b>- 1.4%</b>                        | <b>\$246,445</b>               | <b>\$257,708</b>               | <b>\$258,274</b>               | <b>- 0.2%</b>                     | <b>\$250,566</b>               |
| Percent of Sold Price to List<br>Price | Oct<br>Nov<br><b>Dec</b> | 96.5%<br>96.8%<br><b>96.5%</b>    | 98.6%<br>98.5%<br><b>98.1%</b>    | - 2.0%<br>- 1.7%<br><b>- 1.6%</b>    | 97.7%<br>97.6%<br><b>97.5%</b> | 97.7%<br>97.6%<br><b>97.5%</b> | 98.0%<br>98.0%<br><b>98.0%</b> | - 0.3%<br>- 0.4%<br><b>- 0.6%</b> | 97.6%<br>97.6%<br><b>97.5%</b> |