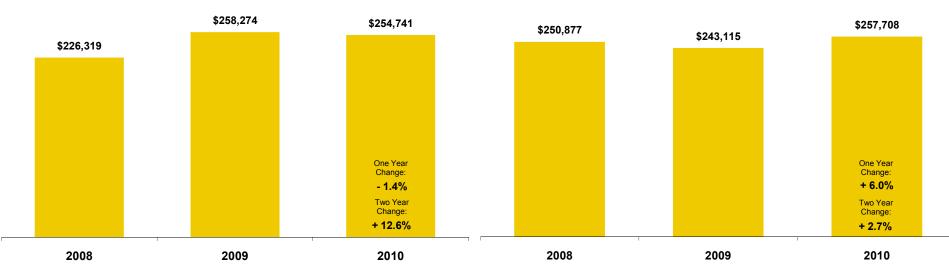

## **Average Sold Price**

A Monthly Indicator from Metrolist ®

### December

Historical Average Sold Price

## Year to Date (YTD)

Does not account for sale concessions and/or down payment assistance.

## **Market Overview**

A Monthly Indicator from Metrolist ®

| December 20                            | 10                       | This Year                         | Last Year                         | Percent<br>Change                    | 3-Year<br>Average              | This Year<br>YTD               | Last Year<br>YTD               | Percent<br>Change                 | 3-Year YTD<br>Average          |
|----------------------------------------|--------------------------|-----------------------------------|-----------------------------------|--------------------------------------|--------------------------------|--------------------------------|--------------------------------|-----------------------------------|--------------------------------|
| Active Listings                        | Oct<br>Nov<br>Dec        | 24,957<br>23,219<br><b>20,967</b> | 18,945<br>18,061<br><b>16,456</b> | + 31.7%<br>+ 28.6%<br><b>+ 27.4%</b> |                                |                                |                                |                                   |                                |
| Pending Sales*                         | Oct<br>Nov<br>Dec        | 521<br>537<br><b>581</b>          |                                   | NA<br>NA<br>NA                       |                                |                                |                                |                                   |                                |
| New Listings                           | Oct                      | 8,526                             | 8,485                             | + 0.5%                               | 8,771                          | 100,740                        | 89,656                         | + 12.4%                           | 99,214                         |
|                                        | Nov                      | 6,901                             | 6,346                             | + 8.7%                               | 6,632                          | 107,641                        | 96,002                         | + 12.1%                           | 105,846                        |
|                                        | <b>Dec</b>               | <b>5,202</b>                      | <b>4,683</b>                      | <b>+ 11.1%</b>                       | <b>5,128</b>                   | <b>112,843</b>                 | <b>100,685</b>                 | <b>+ 12.1%</b>                    | <b>110,974</b>                 |
| Under Contract Listings                | Oct                      | 3,744                             | 4,910                             | - 23.7%                              | 4,386                          | 43,958                         | 49,007                         | - 10.3%                           | 49,563                         |
|                                        | Nov                      | 2,949                             | 4,910                             | - 39.9%                              | 3,832                          | 46,907                         | 53,917                         | - 13.0%                           | 53,395                         |
|                                        | <b>Dec</b>               | <b>2,641</b>                      | <b>3,028</b>                      | <b>- 12.8%</b>                       | <b>2,985</b>                   | <b>49,548</b>                  | <b>56,945</b>                  | <b>- 13.0%</b>                    | <b>56,380</b>                  |
| Sold Listings                          | Oct                      | 2,918                             | 4,020                             | - 27.4%                              | 3,763                          | 33,738                         | 35,938                         | - 6.1%                            | 37,309                         |
|                                        | Nov                      | 2,745                             | 3,652                             | - 24.8%                              | 3,123                          | 36,483                         | 39,590                         | - 7.8%                            | 40,432                         |
|                                        | Dec                      | <b>3,033</b>                      | <b>3,007</b>                      | <b>+ 0.9%</b>                        | <b>3,109</b>                   | <b>39,516</b>                  | 42,597                         | - 7.2%                            | 43,541                         |
| Total Days on Market                   | Oct                      | 101                               | 92                                | + 9.7%                               | 96                             | 87                             | 98                             | - 11.8%                           | 96                             |
|                                        | Nov                      | 110                               | 81                                | + 34.6%                              | 95                             | 89                             | 97                             | - 8.6%                            | 95                             |
|                                        | Dec                      | <b>113</b>                        | <b>87</b>                         | <b>+ 29.8%</b>                       | <b>100</b>                     | <b>90</b>                      | <b>96</b>                      | <b>- 6.0%</b>                     | <b>96</b>                      |
| Median Sold Price                      | Oct                      | \$214,450                         | \$204,900                         | + 4.7%                               | \$202,783                      | \$212,000                      | \$199,900                      | + 6.1%                            | \$205,633                      |
|                                        | Nov                      | \$213,500                         | \$199,000                         | + 7.3%                               | \$197,500                      | \$212,000                      | \$199,900                      | + 6.1%                            | \$205,300                      |
|                                        | Dec                      | <b>\$205,525</b>                  | <b>\$204,000</b>                  | <b>+ 0.7%</b>                        | <b>\$196,508</b>               | <b>\$211,000</b>               | <b>\$199,950</b>               | + 5.5%                            | <b>\$204,150</b>               |
| Average Sold Price                     | Oct                      | \$264,492                         | \$240,503                         | + 10.0%                              | \$246,458                      | \$257,903                      | \$240,503                      | + 7.2%                            | \$251,524                      |
|                                        | Nov                      | \$258,585                         | \$240,487                         | + 7.5%                               | \$241,614                      | \$257,955                      | \$240,487                      | + 7.3%                            | \$250,860                      |
|                                        | Dec                      | <b>\$254,741</b>                  | <b>\$258,274</b>                  | <b>- 1.4%</b>                        | <b>\$246,445</b>               | <b>\$257,708</b>               | <b>\$258,274</b>               | <b>- 0.2%</b>                     | <b>\$250,566</b>               |
| Percent of Sold Price to List<br>Price | Oct<br>Nov<br><b>Dec</b> | 96.5%<br>96.8%<br><b>96.5%</b>    | 98.6%<br>98.5%<br><b>98.1%</b>    | - 2.0%<br>- 1.7%<br><b>- 1.6%</b>    | 97.7%<br>97.6%<br><b>97.5%</b> | 97.7%<br>97.6%<br><b>97.5%</b> | 98.0%<br>98.0%<br><b>98.0%</b> | - 0.3%<br>- 0.4%<br><b>- 0.6%</b> | 97.6%<br>97.6%<br><b>97.5%</b> |