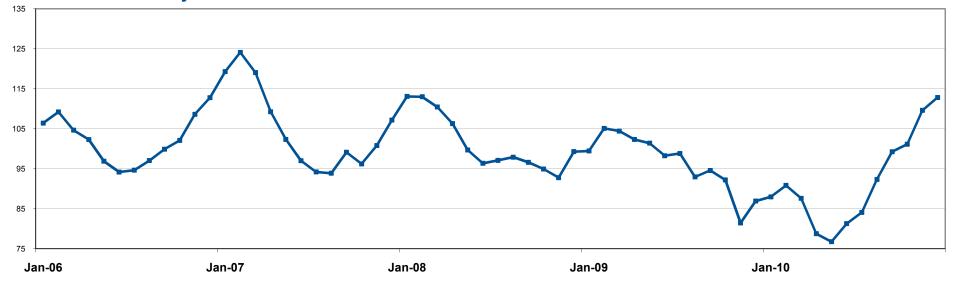

Click on a name to view report page. |    |

Based on Single Family (Residential and Condo) listings.

All data from Metrolist®. Metrolist® is a registered trademark of Metrolist, Inc. © 2010 Metrolist, Inc. All rights reserved.



### December







2

## **Under Contract Listings**

A Monthly Indicator from Metrolist ®

December





### Year to Date (YTD)

### Historical Under Contract Listings







### **December**







**Historical New Listings** 



December





### Year to Date (YTD)



#### Reports are created and maintained by 10K Research and Marketing. Due to differences in statistical methodologies, figures may vary from market reports provided by Metrolist®.

## **Total Days on Market**

A Monthly Indicator from Metrolist ®





### **Historical Total Days on Market**



#### 6

## **Median Sold Price**

A Monthly Indicator from Metrolist ®

# 

December

\$175,000

\$150,000

Jan-06

Jan-07



### Year to Date (YTD)

Does not account for sale concessions and/or down payment assistance.

Jan-09

Jan-08

Jan-10

## **Average Sold Price**

A Monthly Indicator from Metrolist ®



### December



Historical Average Sold Price



## Year to Date (YTD)

Does not account for sale concessions and/or down payment assistance.

## **Percent of Sold Price to List Price**

A Monthly Indicator from Metrolist ®

**December** 







Year to Date (YTD)

Calculated by comparing final sold price to list price for sold listings. Does not account for sale concessions and/or down payment assistance.

## **Market Overview**

A Monthly Indicator from Metrolist ®



| December