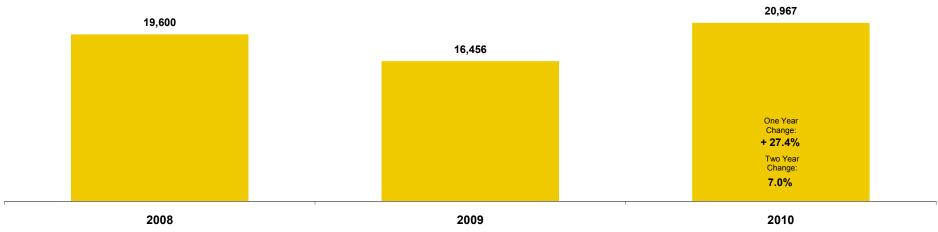

### December

2

## **Market Overview**

A Monthly Indicator from Metrolist ®

| December 20                            | 10                       | This Year                         | Last Year                         | Percent<br>Change                    | 3-Year<br>Average              | This Year<br>YTD               | Last Year<br>YTD               | Percent<br>Change                 | 3-Year YTD<br>Average          |
|----------------------------------------|--------------------------|-----------------------------------|-----------------------------------|--------------------------------------|--------------------------------|--------------------------------|--------------------------------|-----------------------------------|--------------------------------|
| Active Listings                        | Oct<br>Nov<br>Dec        | 24,957<br>23,219<br><b>20,967</b> | 18,945<br>18,061<br><b>16,456</b> | + 31.7%<br>+ 28.6%<br><b>+ 27.4%</b> |                                |                                |                                |                                   |                                |
| Pending Sales*                         | Oct<br>Nov<br>Dec        | 521<br>537<br><b>581</b>          |                                   | NA<br>NA<br>NA                       |                                |                                |                                |                                   |                                |
| New Listings                           | Oct                      | 8,526                             | 8,485                             | + 0.5%                               | 8,771                          | 100,740                        | 89,656                         | + 12.4%                           | 99,214                         |
|                                        | Nov                      | 6,901                             | 6,346                             | + 8.7%                               | 6,632                          | 107,641                        | 96,002                         | + 12.1%                           | 105,846                        |
|                                        | <b>Dec</b>               | <b>5,202</b>                      | <b>4,683</b>                      | <b>+ 11.1%</b>                       | <b>5,128</b>                   | <b>112,843</b>                 | <b>100,685</b>                 | <b>+ 12.1%</b>                    | <b>110,974</b>                 |
| Under Contract Listings                | Oct                      | 3,744                             | 4,910                             | - 23.7%                              | 4,386                          | 43,958                         | 49,007                         | - 10.3%                           | 49,563                         |
|                                        | Nov                      | 2,949                             | 4,910                             | - 39.9%                              | 3,832                          | 46,907                         | 53,917                         | - 13.0%                           | 53,395                         |
|                                        | <b>Dec</b>               | <b>2,641</b>                      | <b>3,028</b>                      | <b>- 12.8%</b>                       | <b>2,985</b>                   | <b>49,548</b>                  | <b>56,945</b>                  | <b>- 13.0%</b>                    | <b>56,380</b>                  |
| Sold Listings                          | Oct                      | 2,918                             | 4,020                             | - 27.4%                              | 3,763                          | 33,738                         | 35,938                         | - 6.1%                            | 37,309                         |
|                                        | Nov                      | 2,745                             | 3,652                             | - 24.8%                              | 3,123                          | 36,483                         | 39,590                         | - 7.8%                            | 40,432                         |
|                                        | Dec                      | <b>3,033</b>                      | <b>3,007</b>                      | <b>+ 0.9%</b>                        | <b>3,109</b>                   | <b>39,516</b>                  | 42,597                         | - 7.2%                            | 43,541                         |
| Total Days on Market                   | Oct                      | 101                               | 92                                | + 9.7%                               | 96                             | 87                             | 98                             | - 11.8%                           | 96                             |
|                                        | Nov                      | 110                               | 81                                | + 34.6%                              | 95                             | 89                             | 97                             | - 8.6%                            | 95                             |
|                                        | Dec                      | <b>113</b>                        | <b>87</b>                         | <b>+ 29.8%</b>                       | <b>100</b>                     | <b>90</b>                      | <b>96</b>                      | <b>- 6.0%</b>                     | <b>96</b>                      |
| Median Sold Price                      | Oct                      | \$214,450                         | \$204,900                         | + 4.7%                               | \$202,783                      | \$212,000                      | \$199,900                      | + 6.1%                            | \$205,633                      |
|                                        | Nov                      | \$213,500                         | \$199,000                         | + 7.3%                               | \$197,500                      | \$212,000                      | \$199,900                      | + 6.1%                            | \$205,300                      |
|                                        | Dec                      | <b>\$205,525</b>                  | <b>\$204,000</b>                  | <b>+ 0.7%</b>                        | <b>\$196,508</b>               | <b>\$211,000</b>               | <b>\$199,950</b>               | + 5.5%                            | <b>\$204,150</b>               |
| Average Sold Price                     | Oct                      | \$264,492                         | \$240,503                         | + 10.0%                              | \$246,458                      | \$257,903                      | \$240,503                      | + 7.2%                            | \$251,524                      |
|                                        | Nov                      | \$258,585                         | \$240,487                         | + 7.5%                               | \$241,614                      | \$257,955                      | \$240,487                      | + 7.3%                            | \$250,860                      |
|                                        | Dec                      | <b>\$254,741</b>                  | <b>\$258,274</b>                  | <b>- 1.4%</b>                        | <b>\$246,445</b>               | <b>\$257,708</b>               | <b>\$258,274</b>               | <b>- 0.2%</b>                     | <b>\$250,566</b>               |
| Percent of Sold Price to List<br>Price | Oct<br>Nov<br><b>Dec</b> | 96.5%<br>96.8%<br><b>96.5%</b>    | 98.6%<br>98.5%<br><b>98.1%</b>    | - 2.0%<br>- 1.7%<br><b>- 1.6%</b>    | 97.7%<br>97.6%<br><b>97.5%</b> | 97.7%<br>97.6%<br><b>97.5%</b> | 98.0%<br>98.0%<br><b>98.0%</b> | - 0.3%<br>- 0.4%<br><b>- 0.6%</b> | 97.6%<br>97.6%<br><b>97.5%</b> |