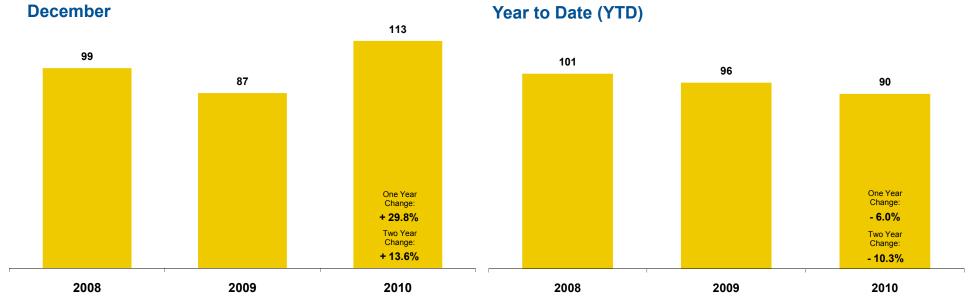

## **Total Days on Market**

A Monthly Indicator from Metrolist ®

## **Market Overview**

A Monthly Indicator from Metrolist ®

| December 20                            | 10                       | This Year                         | Last Year                         | Percent<br>Change                    | 3-Year<br>Average              | This Year<br>YTD               | Last Year<br>YTD               | Percent<br>Change                 | 3-Year YTD<br>Average          |
|----------------------------------------|--------------------------|-----------------------------------|-----------------------------------|--------------------------------------|--------------------------------|--------------------------------|--------------------------------|-----------------------------------|--------------------------------|
| Active Listings                        | Oct<br>Nov<br>Dec        | 24,957<br>23,219<br><b>20,967</b> | 18,945<br>18,061<br><b>16,456</b> | + 31.7%<br>+ 28.6%<br><b>+ 27.4%</b> |                                |                                |                                |                                   |                                |
| Pending Sales*                         | Oct<br>Nov<br>Dec        | 521<br>537<br><b>581</b>          |                                   | NA<br>NA<br>NA                       |                                |                                |                                |                                   |                                |
| New Listings                           | Oct                      | 8,526                             | 8,485                             | + 0.5%                               | 8,771                          | 100,740                        | 89,656                         | + 12.4%                           | 99,214                         |
|                                        | Nov                      | 6,901                             | 6,346                             | + 8.7%                               | 6,632                          | 107,641                        | 96,002                         | + 12.1%                           | 105,846                        |
|                                        | <b>Dec</b>               | <b>5,202</b>                      | <b>4,683</b>                      | <b>+ 11.1%</b>                       | <b>5,128</b>                   | <b>112,843</b>                 | <b>100,685</b>                 | <b>+ 12.1%</b>                    | <b>110,974</b>                 |
| Under Contract Listings                | Oct                      | 3,744                             | 4,910                             | - 23.7%                              | 4,386                          | 43,958                         | 49,007                         | - 10.3%                           | 49,563                         |
|                                        | Nov                      | 2,949                             | 4,910                             | - 39.9%                              | 3,832                          | 46,907                         | 53,917                         | - 13.0%                           | 53,395                         |
|                                        | <b>Dec</b>               | <b>2,641</b>                      | <b>3,028</b>                      | <b>- 12.8%</b>                       | <b>2,985</b>                   | <b>49,548</b>                  | <b>56,945</b>                  | <b>- 13.0%</b>                    | <b>56,380</b>                  |
| Sold Listings                          | Oct                      | 2,918                             | 4,020                             | - 27.4%                              | 3,763                          | 33,738                         | 35,938                         | - 6.1%                            | 37,309                         |
|                                        | Nov                      | 2,745                             | 3,652                             | - 24.8%                              | 3,123                          | 36,483                         | 39,590                         | - 7.8%                            | 40,432                         |
|                                        | Dec                      | <b>3,033</b>                      | <b>3,007</b>                      | <b>+ 0.9%</b>                        | <b>3,109</b>                   | <b>39,516</b>                  | 42,597                         | - 7.2%                            | 43,541                         |
| Total Days on Market                   | Oct                      | 101                               | 92                                | + 9.7%                               | 96                             | 87                             | 98                             | - 11.8%                           | 96                             |
|                                        | Nov                      | 110                               | 81                                | + 34.6%                              | 95                             | 89                             | 97                             | - 8.6%                            | 95                             |
|                                        | Dec                      | <b>113</b>                        | <b>87</b>                         | <b>+ 29.8%</b>                       | <b>100</b>                     | <b>90</b>                      | <b>96</b>                      | <b>- 6.0%</b>                     | <b>96</b>                      |
| Median Sold Price                      | Oct                      | \$214,450                         | \$204,900                         | + 4.7%                               | \$202,783                      | \$212,000                      | \$199,900                      | + 6.1%                            | \$205,633                      |
|                                        | Nov                      | \$213,500                         | \$199,000                         | + 7.3%                               | \$197,500                      | \$212,000                      | \$199,900                      | + 6.1%                            | \$205,300                      |
|                                        | Dec                      | <b>\$205,525</b>                  | <b>\$204,000</b>                  | <b>+ 0.7%</b>                        | <b>\$196,508</b>               | <b>\$211,000</b>               | <b>\$199,950</b>               | + 5.5%                            | <b>\$204,150</b>               |
| Average Sold Price                     | Oct                      | \$264,492                         | \$240,503                         | + 10.0%                              | \$246,458                      | \$257,903                      | \$240,503                      | + 7.2%                            | \$251,524                      |
|                                        | Nov                      | \$258,585                         | \$240,487                         | + 7.5%                               | \$241,614                      | \$257,955                      | \$240,487                      | + 7.3%                            | \$250,860                      |
|                                        | Dec                      | <b>\$254,741</b>                  | <b>\$258,274</b>                  | <b>- 1.4%</b>                        | <b>\$246,445</b>               | <b>\$257,708</b>               | <b>\$258,274</b>               | <b>- 0.2%</b>                     | <b>\$250,566</b>               |
| Percent of Sold Price to List<br>Price | Oct<br>Nov<br><b>Dec</b> | 96.5%<br>96.8%<br><b>96.5%</b>    | 98.6%<br>98.5%<br><b>98.1%</b>    | - 2.0%<br>- 1.7%<br><b>- 1.6%</b>    | 97.7%<br>97.6%<br><b>97.5%</b> | 97.7%<br>97.6%<br><b>97.5%</b> | 98.0%<br>98.0%<br><b>98.0%</b> | - 0.3%<br>- 0.4%<br><b>- 0.6%</b> | 97.6%<br>97.6%<br><b>97.5%</b> |