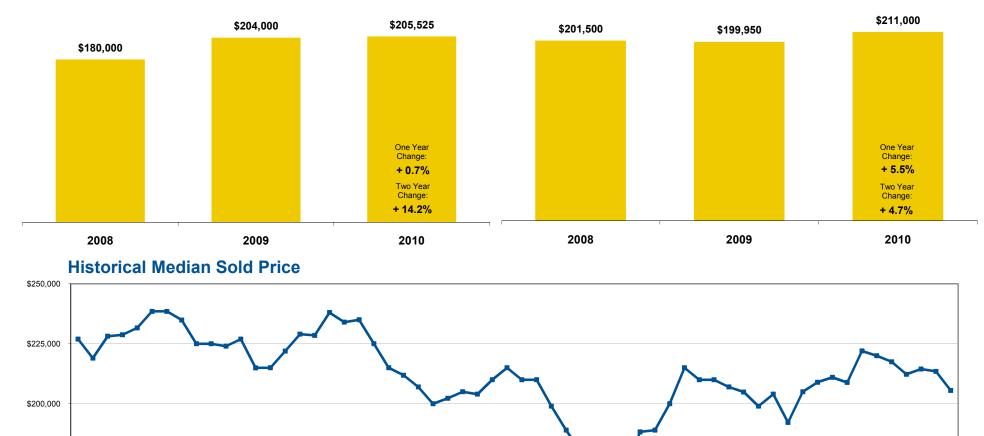

## **Median Sold Price**

A Monthly Indicator from Metrolist ®

# 

December

\$175,000

\$150,000

Jan-06

Jan-07

### Year to Date (YTD)

Does not account for sale concessions and/or down payment assistance.

Jan-09

Jan-08

Jan-10

## **Market Overview**

A Monthly Indicator from Metrolist ®

| December 20                            | 10                       | This Year                         | Last Year                         | Percent<br>Change                    | 3-Year<br>Average              | This Year<br>YTD               | Last Year<br>YTD               | Percent<br>Change                 | 3-Year YTD<br>Average          |
|----------------------------------------|--------------------------|-----------------------------------|-----------------------------------|--------------------------------------|--------------------------------|--------------------------------|--------------------------------|-----------------------------------|--------------------------------|
| Active Listings                        | Oct<br>Nov<br>Dec        | 24,957<br>23,219<br><b>20,967</b> | 18,945<br>18,061<br><b>16,456</b> | + 31.7%<br>+ 28.6%<br><b>+ 27.4%</b> |                                |                                |                                |                                   |                                |
| Pending Sales*                         | Oct<br>Nov<br>Dec        | 521<br>537<br><b>581</b>          |                                   | NA<br>NA<br>NA                       |                                |                                |                                |                                   |                                |
| New Listings                           | Oct                      | 8,526                             | 8,485                             | + 0.5%                               | 8,771                          | 100,740                        | 89,656                         | + 12.4%                           | 99,214                         |
|                                        | Nov                      | 6,901                             | 6,346                             | + 8.7%                               | 6,632                          | 107,641                        | 96,002                         | + 12.1%                           | 105,846                        |
|                                        | <b>Dec</b>               | <b>5,202</b>                      | <b>4,683</b>                      | <b>+ 11.1%</b>                       | <b>5,128</b>                   | <b>112,843</b>                 | <b>100,685</b>                 | <b>+ 12.1%</b>                    | <b>110,974</b>                 |
| Under Contract Listings                | Oct                      | 3,744                             | 4,910                             | - 23.7%                              | 4,386                          | 43,958                         | 49,007                         | - 10.3%                           | 49,563                         |
|                                        | Nov                      | 2,949                             | 4,910                             | - 39.9%                              | 3,832                          | 46,907                         | 53,917                         | - 13.0%                           | 53,395                         |
|                                        | <b>Dec</b>               | <b>2,641</b>                      | <b>3,028</b>                      | <b>- 12.8%</b>                       | <b>2,985</b>                   | <b>49,548</b>                  | <b>56,945</b>                  | <b>- 13.0%</b>                    | <b>56,380</b>                  |
| Sold Listings                          | Oct                      | 2,918                             | 4,020                             | - 27.4%                              | 3,763                          | 33,738                         | 35,938                         | - 6.1%                            | 37,309                         |
|                                        | Nov                      | 2,745                             | 3,652                             | - 24.8%                              | 3,123                          | 36,483                         | 39,590                         | - 7.8%                            | 40,432                         |
|                                        | Dec                      | <b>3,033</b>                      | <b>3,007</b>                      | <b>+ 0.9%</b>                        | <b>3,109</b>                   | <b>39,516</b>                  | 42,597                         | - 7.2%                            | 43,541                         |
| Total Days on Market                   | Oct                      | 101                               | 92                                | + 9.7%                               | 96                             | 87                             | 98                             | - 11.8%                           | 96                             |
|                                        | Nov                      | 110                               | 81                                | + 34.6%                              | 95                             | 89                             | 97                             | - 8.6%                            | 95                             |
|                                        | Dec                      | <b>113</b>                        | <b>87</b>                         | <b>+ 29.8%</b>                       | <b>100</b>                     | <b>90</b>                      | <b>96</b>                      | <b>- 6.0%</b>                     | <b>96</b>                      |
| Median Sold Price                      | Oct                      | \$214,450                         | \$204,900                         | + 4.7%                               | \$202,783                      | \$212,000                      | \$199,900                      | + 6.1%                            | \$205,633                      |
|                                        | Nov                      | \$213,500                         | \$199,000                         | + 7.3%                               | \$197,500                      | \$212,000                      | \$199,900                      | + 6.1%                            | \$205,300                      |
|                                        | Dec                      | <b>\$205,525</b>                  | <b>\$204,000</b>                  | <b>+ 0.7%</b>                        | <b>\$196,508</b>               | <b>\$211,000</b>               | <b>\$199,950</b>               | + 5.5%                            | <b>\$204,150</b>               |
| Average Sold Price                     | Oct                      | \$264,492                         | \$240,503                         | + 10.0%                              | \$246,458                      | \$257,903                      | \$240,503                      | + 7.2%                            | \$251,524                      |
|                                        | Nov                      | \$258,585                         | \$240,487                         | + 7.5%                               | \$241,614                      | \$257,955                      | \$240,487                      | + 7.3%                            | \$250,860                      |
|                                        | Dec                      | <b>\$254,741</b>                  | <b>\$258,274</b>                  | <b>- 1.4%</b>                        | <b>\$246,445</b>               | <b>\$257,708</b>               | <b>\$258,274</b>               | <b>- 0.2%</b>                     | <b>\$250,566</b>               |
| Percent of Sold Price to List<br>Price | Oct<br>Nov<br><b>Dec</b> | 96.5%<br>96.8%<br><b>96.5%</b>    | 98.6%<br>98.5%<br><b>98.1%</b>    | - 2.0%<br>- 1.7%<br><b>- 1.6%</b>    | 97.7%<br>97.6%<br><b>97.5%</b> | 97.7%<br>97.6%<br><b>97.5%</b> | 98.0%<br>98.0%<br><b>98.0%</b> | - 0.3%<br>- 0.4%<br><b>- 0.6%</b> | 97.6%<br>97.6%<br><b>97.5%</b> |