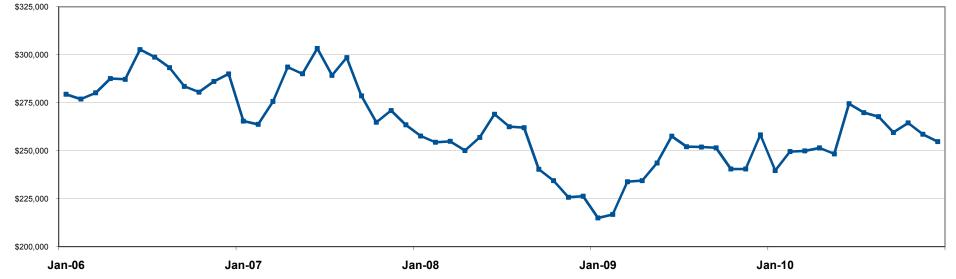

## **Average Sold Price**

A Monthly Indicator from Metrolist ®

### December

Historical Average Sold Price

## Year to Date (YTD)

Does not account for sale concessions and/or down payment assistance.

## **Market Overview**

A Monthly Indicator from Metrolist ®

| December 20                            | 10                       | This Year                         | Last Year                         | Percent<br>Change                    | 3-Year<br>Average              | This Year<br>YTD               | Last Year<br>YTD               | Percent<br>Change                 | 3-Year YTD<br>Average          |
|----------------------------------------|--------------------------|-----------------------------------|-----------------------------------|--------------------------------------|--------------------------------|--------------------------------|--------------------------------|-----------------------------------|--------------------------------|
| Active Listings                        | Oct<br>Nov<br>Dec        | 24,957<br>23,219<br><b>20,967</b> | 18,945<br>18,061<br><b>16,456</b> | + 31.7%<br>+ 28.6%<br><b>+ 27.4%</b> |                                |                                |                                |                                   |                                |
| Pending Sales*                         | Oct<br>Nov<br>Dec        | 521<br>537<br><b>581</b>          |                                   | NA<br>NA<br>NA                       |                                |                                |                                |                                   |                                |
| New Listings                           | Oct                      | 8,526                             | 8,485                             | + 0.5%                               | 8,771                          | 100,740                        | 89,656                         | + 12.4%                           | 99,214                         |
|                                        | Nov                      | 6,901                             | 6,346                             | + 8.7%                               | 6,632                          | 107,641                        | 96,002                         | + 12.1%                           | 105,846                        |
|                                        | <b>Dec</b>               | <b>5,202</b>                      | <b>4,683</b>                      | <b>+ 11.1%</b>                       | <b>5,128</b>                   | <b>112,843</b>                 | <b>100,685</b>                 | <b>+ 12.1%</b>                    | <b>110,974</b>                 |
| Under Contract Listings                | Oct                      | 3,744                             | 4,910                             | - 23.7%                              | 4,386                          | 43,958                         | 49,007                         | - 10.3%                           | 49,563                         |
|                                        | Nov                      | 2,949                             | 4,910                             | - 39.9%                              | 3,832                          | 46,907                         | 53,917                         | - 13.0%                           | 53,395                         |
|                                        | <b>Dec</b>               | <b>2,641</b>                      | <b>3,028</b>                      | <b>- 12.8%</b>                       | <b>2,985</b>                   | <b>49,548</b>                  | <b>56,945</b>                  | <b>- 13.0%</b>                    | <b>56,380</b>                  |
| Sold Listings                          | Oct                      | 2,918                             | 4,020                             | - 27.4%                              | 3,763                          | 33,738                         | 35,938                         | - 6.1%                            | 37,309                         |
|                                        | Nov                      | 2,745                             | 3,652                             | - 24.8%                              | 3,123                          | 36,483                         | 39,590                         | - 7.8%                            | 40,432                         |
|                                        | Dec                      | <b>3,033</b>                      | <b>3,007</b>                      | <b>+ 0.9%</b>                        | <b>3,109</b>                   | <b>39,516</b>                  | 42,597                         | - 7.2%                            | 43,541                         |
| Total Days on Market                   | Oct                      | 101                               | 92                                | + 9.7%                               | 96                             | 87                             | 98                             | - 11.8%                           | 96                             |
|                                        | Nov                      | 110                               | 81                                | + 34.6%                              | 95                             | 89                             | 97                             | - 8.6%                            | 95                             |
|                                        | Dec                      | <b>113</b>                        | <b>87</b>                         | <b>+ 29.8%</b>                       | <b>100</b>                     | <b>90</b>                      | <b>96</b>                      | <b>- 6.0%</b>                     | <b>96</b>                      |
| Median Sold Price                      | Oct                      | \$214,450                         | \$204,900                         | + 4.7%                               | \$202,783                      | \$212,000                      | \$199,900                      | + 6.1%                            | \$205,633                      |
|                                        | Nov                      | \$213,500                         | \$199,000                         | + 7.3%                               | \$197,500                      | \$212,000                      | \$199,900                      | + 6.1%                            | \$205,300                      |
|                                        | Dec                      | <b>\$205,525</b>                  | <b>\$204,000</b>                  | <b>+ 0.7%</b>                        | <b>\$196,508</b>               | <b>\$211,000</b>               | <b>\$199,950</b>               | + 5.5%                            | <b>\$204,150</b>               |
| Average Sold Price                     | Oct                      | \$264,492                         | \$240,503                         | + 10.0%                              | \$246,458                      | \$257,903                      | \$240,503                      | + 7.2%                            | \$251,524                      |
|                                        | Nov                      | \$258,585                         | \$240,487                         | + 7.5%                               | \$241,614                      | \$257,955                      | \$240,487                      | + 7.3%                            | \$250,860                      |
|                                        | Dec                      | <b>\$254,741</b>                  | <b>\$258,274</b>                  | <b>- 1.4%</b>                        | <b>\$246,445</b>               | <b>\$257,708</b>               | <b>\$258,274</b>               | <b>- 0.2%</b>                     | <b>\$250,566</b>               |
| Percent of Sold Price to List<br>Price | Oct<br>Nov<br><b>Dec</b> | 96.5%<br>96.8%<br><b>96.5%</b>    | 98.6%<br>98.5%<br><b>98.1%</b>    | - 2.0%<br>- 1.7%<br><b>- 1.6%</b>    | 97.7%<br>97.6%<br><b>97.5%</b> | 97.7%<br>97.6%<br><b>97.5%</b> | 98.0%<br>98.0%<br><b>98.0%</b> | - 0.3%<br>- 0.4%<br><b>- 0.6%</b> | 97.6%<br>97.6%<br><b>97.5%</b> |