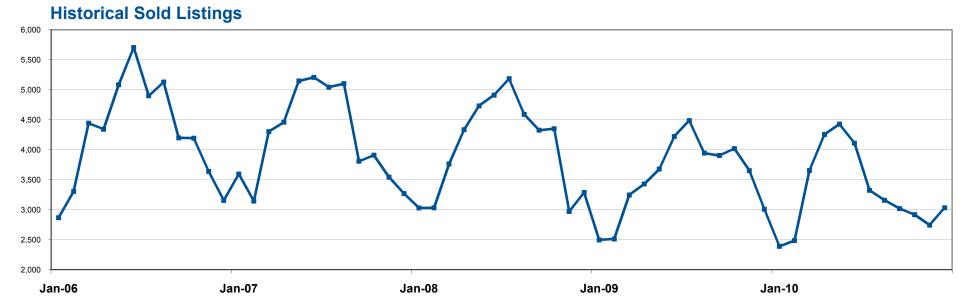

| 5  |
| Total Days on Market                 | 6  |
| Median Sold Price                    | 7  |
| Average Sold Price                   | 8  |
| Percent of Sold Price to List Price  | 9  |
| Market Overview                      | 10 |
| Annual Review                        | 11 |
| Click on a name to view report page. |    |

Based on Single Family (Residential and Condo) listings.

All data from Metrolist®. Metrolist® is a registered trademark of Metrolist, Inc. © 2010 Metrolist, Inc. All rights reserved.



### December







2

## **Under Contract Listings**

A Monthly Indicator from Metrolist ®

December





### Year to Date (YTD)

### Historical Under Contract Listings







### **December**







**Historical New Listings** 



December





### Year to Date (YTD)



#### Reports are created and maintained by 10K Research and Marketing. Due to differences in statistical methodologies, figures may vary from market reports provided by Metrolist®.

## **Total Days on Market**

A Monthly Indicator from Metrolist ®





### **Historical Total Days on Market**



#### 6

## **Median Sold Price**

A Monthly Indicator from Metrolist ®

# 

December

\$175,000

\$150,000

Jan-06

Jan-07



### Year to Date (YTD)

Does not account for sale concessions and/or down payment assistance.

Jan-09

Jan-08

Jan-10

## **Average Sold Price**

A Monthly Indicator from Metrolist ®



### December



Historical Average Sold Price



## Year to Date (YTD)

Does not account for sale concessions and/or down payment assistance.

## **Percent of Sold Price to List Price**

A M