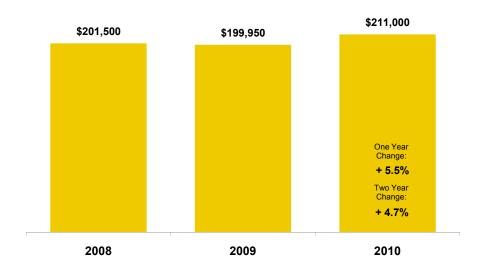

### **Median Sold Price**

## **Market Overview**

A Monthly Indicator from Metrolist ®

| December 20                            | 10                       | This Year                         | Last Year                         | Percent<br>Change                    | 3-Year<br>Average              | This Year<br>YTD               | Last Year<br>YTD               | Percent<br>Change                 | 3-Year YTD<br>Average          |
|----------------------------------------|--------------------------|-----------------------------------|-----------------------------------|--------------------------------------|--------------------------------|--------------------------------|--------------------------------|-----------------------------------|--------------------------------|
| Active Listings                        | Oct<br>Nov<br>Dec        | 24,957<br>23,219<br><b>20,967</b> | 18,945<br>18,061<br><b>16,456</b> | + 31.7%<br>+ 28.6%<br><b>+ 27.4%</b> |                                |                                |                                |                                   |                                |
| Pending Sales*                         | Oct<br>Nov<br>Dec        | 521<br>537<br><b>581</b>          |                                   | NA<br>NA<br>NA                       |                                |                                |                                |                                   |                                |
| New Listings                           | Oct                      | 8,526                             | 8,485                             | + 0.5%                               | 8,771                          | 100,740                        | 89,656                         | + 12.4%                           | 99,214                         |
|                                        | Nov                      | 6,901                             | 6,346                             | + 8.7%                               | 6,632                          | 107,641                        | 96,002                         | + 12.1%                           | 105,846                        |
|                                        | <b>Dec</b>               | <b>5,202</b>                      | <b>4,683</b>                      | <b>+ 11.1%</b>                       | <b>5,128</b>                   | <b>112,843</b>                 | <b>100,685</b>                 | <b>+ 12.1%</b>                    | <b>110,974</b>                 |
| Under Contract Listings                | Oct                      | 3,744                             | 4,910                             | - 23.7%                              | 4,386                          | 43,958                         | 49,007                         | - 10.3%                           | 49,563                         |
|                                        | Nov                      | 2,949                             | 4,910                             | - 39.9%                              | 3,832                          | 46,907                         | 53,917                         | - 13.0%                           | 53,395                         |
|                                        | <b>Dec</b>               | <b>2,641</b>                      | <b>3,028</b>                      | <b>- 12.8%</b>                       | <b>2,985</b>                   | <b>49,548</b>                  | <b>56,945</b>                  | <b>- 13.0%</b>                    | <b>56,380</b>                  |
| Sold Listings                          | Oct                      | 2,918                             | 4,020                             | - 27.4%                              | 3,763                          | 33,738                         | 35,938                         | - 6.1%                            | 37,309                         |
|                                        | Nov                      | 2,745                             | 3,652                             | - 24.8%                              | 3,123                          | 36,483                         | 39,590                         | - 7.8%                            | 40,432                         |
|                                        | Dec                      | <b>3,033</b>                      | <b>3,007</b>                      | <b>+ 0.9%</b>                        | <b>3,109</b>                   | <b>39,516</b>                  | 42,597                         | - 7.2%                            | 43,541                         |
| Total Days on Market                   | Oct                      | 101                               | 92                                | + 9.7%                               | 96                             | 87                             | 98                             | - 11.8%                           | 96                             |
|                                        | Nov                      | 110                               | 81                                | + 34.6%                              | 95                             | 89                             | 97                             | - 8.6%                            | 95                             |
|                                        | Dec                      | <b>113</b>                        | <b>87</b>                         | <b>+ 29.8%</b>                       | <b>100</b>                     | <b>90</b>                      | <b>96</b>                      | <b>- 6.0%</b>                     | <b>96</b>                      |
| Median Sold Price                      | Oct                      | \$214,450                         | \$204,900                         | + 4.7%                               | \$202,783                      | \$212,000                      | \$199,900                      | + 6.1%                            | \$205,633                      |
|                                        | Nov                      | \$213,500                         | \$199,000                         | + 7.3%                               | \$197,500                      | \$212,000                      | \$199,900                      | + 6.1%                            | \$205,300                      |
|                                        | Dec                      | <b>\$205,525</b>                  | <b>\$204,000</b>                  | <b>+ 0.7%</b>                        | <b>\$196,508</b>               | <b>\$211,000</b>               | <b>\$199,950</b>               | + 5.5%                            | <b>\$204,150</b>               |
| Average Sold Price                     | Oct                      | \$264,492                         | \$240,503                         | + 10.0%                              | \$246,458                      | \$257,903                      | \$240,503                      | + 7.2%                            | \$251,524                      |
|                                        | Nov                      | \$258,585                         | \$240,487                         | + 7.5%                               | \$241,614                      | \$257,955                      | \$240,487                      | + 7.3%                            | \$250,860                      |
|                                        | Dec                      | <b>\$254,741</b>                  | <b>\$258,274</b>                  | <b>- 1.4%</b>                        | <b>\$246,445</b>               | <b>\$257,708</b>               | <b>\$258,274</b>               | <b>- 0.2%</b>                     | <b>\$250,566</b>               |
| Percent of Sold Price to List<br>Price | Oct<br>Nov<br><b>Dec</b> | 96.5%<br>96.8%<br><b>96.5%</b>    | 98.6%<br>98.5%<br><b>98.1%</b>    | - 2.0%<br>- 1.7%<br><b>- 1.6%</b>    | 97.7%<br>97.6%<br><b>97.5%</b> | 97.7%<br>97.6%<br><b>97.5%</b> | 98.0%<br>98.0%<br><b>98.0%</b> | - 0.3%<br>- 0.4%<br><b>- 0.6%</b> | 97.6%<br>97.6%<br><b>97.5%</b> |