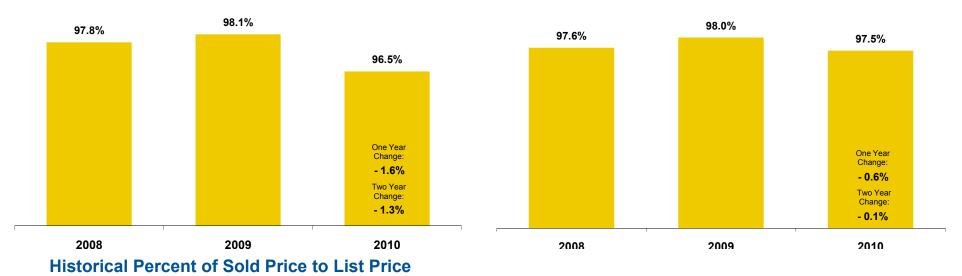

## **Percent of Sold Price to List Price**

A Monthly Indicator from Metrolist ®

**December** 

Year to Date (YTD)

Calculated by comparing final sold price to list price for sold listings. Does not account for sale concessions and/or down payment assistance.

## **Market Overview**

A Monthly Indicator from Metrolist ®

| December 20                            | 10                       | This Year                         | Last Year                         | Percent<br>Change                    | 3-Year<br>Average              | This Year<br>YTD               | Last Year<br>YTD               | Percent<br>Change                 | 3-Year YTD<br>Average          |
|----------------------------------------|--------------------------|-----------------------------------|-----------------------------------|--------------------------------------|--------------------------------|--------------------------------|--------------------------------|-----------------------------------|--------------------------------|
| Active Listings                        | Oct<br>Nov<br>Dec        | 24,957<br>23,219<br><b>20,967</b> | 18,945<br>18,061<br><b>16,456</b> | + 31.7%<br>+ 28.6%<br><b>+ 27.4%</b> |                                |                                |                                |                                   |                                |
| Pending Sales*                         | Oct<br>Nov<br>Dec        | 521<br>537<br><b>581</b>          |                                   | NA<br>NA<br>NA                       |                                |                                |                                |                                   |                                |
| New Listings                           | Oct                      | 8,526                             | 8,485                             | + 0.5%                               | 8,771                          | 100,740                        | 89,656                         | + 12.4%                           | 99,214                         |
|                                        | Nov                      | 6,901                             | 6,346                             | + 8.7%                               | 6,632                          | 107,641                        | 96,002                         | + 12.1%                           | 105,846                        |
|                                        | <b>Dec</b>               | <b>5,202</b>                      | <b>4,683</b>                      | <b>+ 11.1%</b>                       | <b>5,128</b>                   | <b>112,843</b>                 | <b>100,685</b>                 | <b>+ 12.1%</b>                    | <b>110,974</b>                 |
| Under Contract Listings                | Oct                      | 3,744                             | 4,910                             | - 23.7%                              | 4,386                          | 43,958                         | 49,007                         | - 10.3%                           | 49,563                         |
|                                        | Nov                      | 2,949                             | 4,910                             | - 39.9%                              | 3,832                          | 46,907                         | 53,917                         | - 13.0%                           | 53,395                         |
|                                        | <b>Dec</b>               | <b>2,641</b>                      | <b>3,028</b>                      | <b>- 12.8%</b>                       | <b>2,985</b>                   | <b>49,548</b>                  | <b>56,945</b>                  | <b>- 13.0%</b>                    | <b>56,380</b>                  |
| Sold Listings                          | Oct                      | 2,918                             | 4,020                             | - 27.4%                              | 3,763                          | 33,738                         | 35,938                         | - 6.1%                            | 37,309                         |
|                                        | Nov                      | 2,745                             | 3,652                             | - 24.8%                              | 3,123                          | 36,483                         | 39,590                         | - 7.8%                            | 40,432                         |
|                                        | Dec                      | <b>3,033</b>                      | <b>3,007</b>                      | <b>+ 0.9%</b>                        | <b>3,109</b>                   | <b>39,516</b>                  | 42,597                         | - 7.2%                            | 43,541                         |
| Total Days on Market                   | Oct                      | 101                               | 92                                | + 9.7%                               | 96                             | 87                             | 98                             | - 11.8%                           | 96                             |
|                                        | Nov                      | 110                               | 81                                | + 34.6%                              | 95                             | 89                             | 97                             | - 8.6%                            | 95                             |
|                                        | Dec                      | <b>113</b>                        | <b>87</b>                         | <b>+ 29.8%</b>                       | <b>100</b>                     | <b>90</b>                      | <b>96</b>                      | <b>- 6.0%</b>                     | <b>96</b>                      |
| Median Sold Price                      | Oct                      | \$214,450                         | \$204,900                         | + 4.7%                               | \$202,783                      | \$212,000                      | \$199,900                      | + 6.1%                            | \$205,633                      |
|                                        | Nov                      | \$213,500                         | \$199,000                         | + 7.3%                               | \$197,500                      | \$212,000                      | \$199,900                      | + 6.1%                            | \$205,300                      |
|                                        | Dec                      | <b>\$205,525</b>                  | <b>\$204,000</b>                  | <b>+ 0.7%</b>                        | <b>\$196,508</b>               | <b>\$211,000</b>               | <b>\$199,950</b>               | + 5.5%                            | <b>\$204,150</b>               |
| Average Sold Price                     | Oct                      | \$264,492                         | \$240,503                         | + 10.0%                              | \$246,458                      | \$257,903                      | \$240,503                      | + 7.2%                            | \$251,524                      |
|                                        | Nov                      | \$258,585                         | \$240,487                         | + 7.5%                               | \$241,614                      | \$257,955                      | \$240,487                      | + 7.3%                            | \$250,860                      |
|                                        | Dec                      | <b>\$254,741</b>                  | <b>\$258,274</b>                  | <b>- 1.4%</b>                        | <b>\$246,445</b>               | <b>\$257,708</b>               | <b>\$258,274</b>               | <b>- 0.2%</b>                     | <b>\$250,566</b>               |
| Percent of Sold Price to List<br>Price | Oct<br>Nov<br><b>Dec</b> | 96.5%<br>96.8%<br><b>96.5%</b>    | 98.6%<br>98.5%<br><b>98.1%</b>    | - 2.0%<br>- 1.7%<br><b>- 1.6%</b>    | 97.7%<br>97.6%<br><b>97.5%</b> | 97.7%<br>97.6%<br><b>97.5%</b> | 98.0%<br>98.0%<br><b>98.0%</b> | - 0.3%<br>- 0.4%<br><b>- 0.6%</b> | 97.6%<br>97.6%<br><b>97.5%</b> |

### Percent of Sold Price to List Price