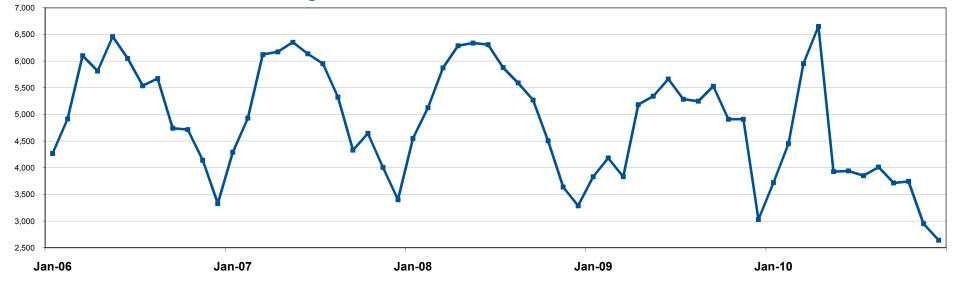

stings              | 3  |
| New Listings                         | 4  |
| Sold Listings                        | 5  |
| Total Days on Market                 | 6  |
| Median Sold Price                    | 7  |
| Average Sold Price                   | 8  |
| Percent of Sold Price to List Price  | 9  |
| Market Overview                      | 10 |
| Annual Review                        | 11 |
| Click on a name to view report page. |    |

Based on Single Family (Residential and Condo) listings.

All data from Metrolist®. Metrolist® is a registered trademark of Metrolist, Inc. © 2010 Metrolist, Inc. All rights reserved.



### December







2

## **Under Contract Listings**

A Monthly Indicator from Metrolist ®

December





### Year to Date (YTD)

### Historical Under Contract Listings







### **December**







**Historical New Listings** 



December





### Year to Date (YTD)



#### Reports are created and maintained by 10K Research and Marketing. Due to differences in statistical methodologies, figures may vary from market reports provided by Metrolist®.

## **Total Days on Market**

A Monthly Indicator from Metrolist ®





### **Historical Total Days on Market**



#### 6

## **Median Sold Price**

A Monthly Indicator from Metrolist ®

# 

December

\$175,000

\$150,000

Jan-06

Jan-07



### Year to Date (YTD)

Does not account for sale concessions and/or down payment assistance.

Jan-09

Jan-08

Jan-10

## **Average Sold Price**

A Monthly Indicator from Metrolist ®



### December



Historical Average Sold Price



## Year to Date (YTD)

Does not account f