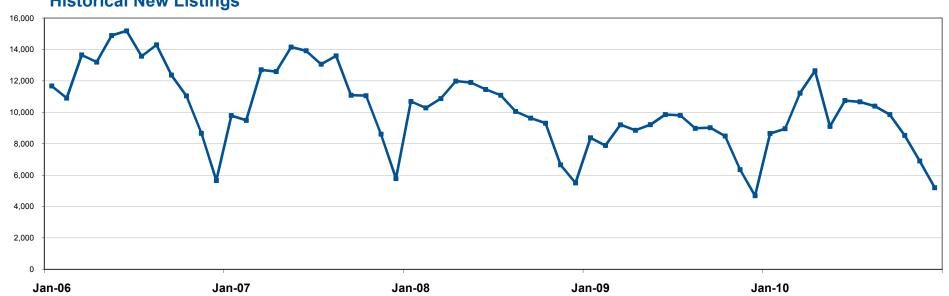

New Listings                         | 4  |
| Sold Listings                        | 5  |
| Total Days on Market                 | 6  |
| Median Sold Price                    | 7  |
| Average Sold Price                   | 8  |
| Percent of Sold Price to List Price  | 9  |
| Market Overview                      | 10 |
| Annual Review                        | 11 |
| Click on a name to view report page. |    |

Based on Single Family (Residential and Condo) listings.

All data from Metrolist®. Metrolist® is a registered trademark of Metrolist, Inc. © 2010 Metrolist, Inc. All rights reserved.



### December







2

## **Under Contract Listings**

A Monthly Indicator from Metrolist ®

December





### Year to Date (YTD)

### Historical Under Contract Listings







### **December**







**Historical New Listings** 



December





### Year to Date (YTD)



#### Reports are created and maintained by 10K Research and Marketing. Due to differences in statistical methodologies, figures may vary from market reports provided by Metrolist®.

## **Total Days on Market**

A Monthly Indicator from Metrolist ®





### **Historical Total Days on Market**



#### 6

## **Median Sold Price**

A Monthly Indicator from Metrolist ®

# 

December

\$175,000

\$150,000

Jan-06

Jan-07



### Year to Date (YTD)

Does not account for sale concessions and/or down payment assistance.

Jan-09

Jan-08

Jan-10

## **Average Sold Price**

A Monthly Indicator from Metrolist ®



### December



Historical Average Sold Price



## Year to Date (YTD)

Does not account for sale concessions and/or d