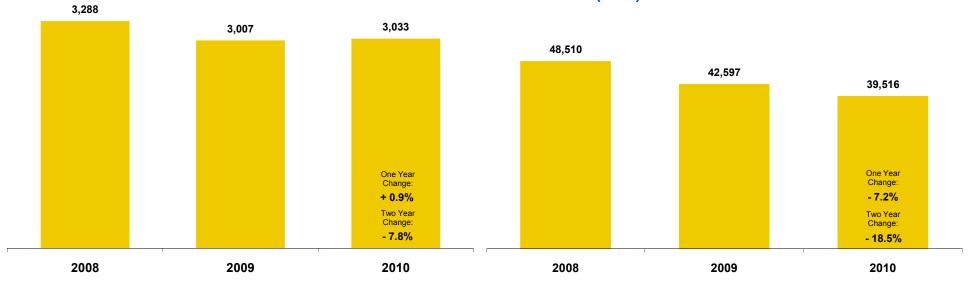

### **Sold Listings**

## **Market Overview**

A Monthly Indicator from Metrolist ®

| December 20                            | 10                       | This Year                         | Last Year                         | Percent<br>Change                    | 3-Year<br>Average              | This Year<br>YTD               | Last Year<br>YTD               | Percent<br>Change                 | 3-Year YTD<br>Average          |
|----------------------------------------|--------------------------|-----------------------------------|-----------------------------------|--------------------------------------|--------------------------------|--------------------------------|--------------------------------|-----------------------------------|--------------------------------|
| Active Listings                        | Oct<br>Nov<br>Dec        | 24,957<br>23,219<br><b>20,967</b> | 18,945<br>18,061<br><b>16,456</b> | + 31.7%<br>+ 28.6%<br><b>+ 27.4%</b> |                                |                                |                                |                                   |                                |
| Pending Sales*                         | Oct<br>Nov<br>Dec        | 521<br>537<br><b>581</b>          |                                   | NA<br>NA<br>NA                       |                                |                                |                                |                                   |                                |
| New Listings                           | Oct                      | 8,526                             | 8,485                             | + 0.5%                               | 8,771                          | 100,740                        | 89,656                         | + 12.4%                           | 99,214                         |
|                                        | Nov                      | 6,901                             | 6,346                             | + 8.7%                               | 6,632                          | 107,641                        | 96,002                         | + 12.1%                           | 105,846                        |
|                                        | <b>Dec</b>               | <b>5,202</b>                      | <b>4,683</b>                      | <b>+ 11.1%</b>                       | <b>5,128</b>                   | <b>112,843</b>                 | <b>100,685</b>                 | <b>+ 12.1%</b>                    | <b>110,974</b>                 |
| Under Contract Listings                | Oct                      | 3,744                             | 4,910                             | - 23.7%                              | 4,386                          | 43,958                         | 49,007                         | - 10.3%                           | 49,563                         |
|                                        | Nov                      | 2,949                             | 4,910                             | - 39.9%                              | 3,832                          | 46,907                         | 53,917                         | - 13.0%                           | 53,395                         |
|                                        | <b>Dec</b>               | <b>2,641</b>                      | <b>3,028</b>                      | <b>- 12.8%</b>                       | <b>2,985</b>                   | <b>49,548</b>                  | <b>56,945</b>                  | <b>- 13.0%</b>                    | <b>56,380</b>                  |
| Sold Listings                          | Oct                      | 2,918                             | 4,020                             | - 27.4%                              | 3,763                          | 33,738                         | 35,938                         | - 6.1%                            | 37,309                         |
|                                        | Nov                      | 2,745                             | 3,652                             | - 24.8%                              | 3,123                          | 36,483                         | 39,590                         | - 7.8%                            | 40,432                         |
|                                        | Dec                      | <b>3,033</b>                      | <b>3,007</b>                      | <b>+ 0.9%</b>                        | <b>3,109</b>                   | <b>39,516</b>                  | 42,597                         | - 7.2%                            | 43,541                         |
| Total Days on Market                   | Oct                      | 101                               | 92                                | + 9.7%                               | 96                             | 87                             | 98                             | - 11.8%                           | 96                             |
|                                        | Nov                      | 110                               | 81                                | + 34.6%                              | 95                             | 89                             | 97                             | - 8.6%                            | 95                             |
|                                        | Dec                      | <b>113</b>                        | <b>87</b>                         | <b>+ 29.8%</b>                       | <b>100</b>                     | <b>90</b>                      | <b>96</b>                      | <b>- 6.0%</b>                     | <b>96</b>                      |
| Median Sold Price                      | Oct                      | \$214,450                         | \$204,900                         | + 4.7%                               | \$202,783                      | \$212,000                      | \$199,900                      | + 6.1%                            | \$205,633                      |
|                                        | Nov                      | \$213,500                         | \$199,000                         | + 7.3%                               | \$197,500                      | \$212,000                      | \$199,900                      | + 6.1%                            | \$205,300                      |
|                                        | Dec                      | <b>\$205,525</b>                  | <b>\$204,000</b>                  | <b>+ 0.7%</b>                        | <b>\$196,508</b>               | <b>\$211,000</b>               | <b>\$199,950</b>               | + 5.5%                            | <b>\$204,150</b>               |
| Average Sold Price                     | Oct                      | \$264,492                         | \$240,503                         | + 10.0%                              | \$246,458                      | \$257,903                      | \$240,503                      | + 7.2%                            | \$251,524                      |
|                                        | Nov                      | \$258,585                         | \$240,487                         | + 7.5%                               | \$241,614                      | \$257,955                      | \$240,487                      | + 7.3%                            | \$250,860                      |
|                                        | Dec                      | <b>\$254,741</b>                  | <b>\$258,274</b>                  | <b>- 1.4%</b>                        | <b>\$246,445</b>               | <b>\$257,708</b>               | <b>\$258,274</b>               | <b>- 0.2%</b>                     | <b>\$250,566</b>               |
| Percent of Sold Price to List<br>Price | Oct<br>Nov<br><b>Dec</b> | 96.5%<br>96.8%<br><b>96.5%</b>    | 98.6%<br>98.5%<br><b>98.1%</b>    | - 2.0%<br>- 1.7%<br><b>- 1.6%</b>    | 97.7%<br>97.6%<br><b>97.5%</b> | 97.7%<br>97.6%<br><b>97.5%</b> | 98.0%<br>98.0%<br><b>98.0%</b> | - 0.3%<br>- 0.4%<br><b>- 0.6%</b> | 97.6%<br>97.6%<br><b>97.5%</b> |