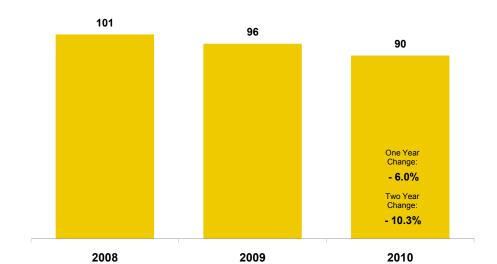

### **Total Days on Market**

## **Market Overview**

A Monthly Indicator from Metrolist ®

| December 20                            | 10                       | This Year                         | Last Year                         | Percent<br>Change                    | 3-Year<br>Average              | This Year<br>YTD               | Last Year<br>YTD               | Percent<br>Change                 | 3-Year YTD<br>Average          |
|----------------------------------------|--------------------------|-----------------------------------|-----------------------------------|--------------------------------------|--------------------------------|--------------------------------|--------------------------------|-----------------------------------|--------------------------------|
| Active Listings                        | Oct<br>Nov<br>Dec        | 24,957<br>23,219<br><b>20,967</b> | 18,945<br>18,061<br><b>16,456</b> | + 31.7%<br>+ 28.6%<br><b>+ 27.4%</b> |                                |                                |                                |                                   |                                |
| Pending Sales*                         | Oct<br>Nov<br>Dec        | 521<br>537<br><b>581</b>          |                                   | NA<br>NA<br>NA                       |                                |                                |                                |                                   |                                |
| New Listings                           | Oct                      | 8,526                             | 8,485                             | + 0.5%                               | 8,771                          | 100,740                        | 89,656                         | + 12.4%                           | 99,214                         |
|                                        | Nov                      | 6,901                             | 6,346                             | + 8.7%                               | 6,632                          | 107,641                        | 96,002                         | + 12.1%                           | 105,846                        |
|                                        | <b>Dec</b>               | <b>5,202</b>                      | <b>4,683</b>                      | <b>+ 11.1%</b>                       | <b>5,128</b>                   | <b>112,843</b>                 | <b>100,685</b>                 | <b>+ 12.1%</b>                    | <b>110,974</b>                 |
| Under Contract Listings                | Oct                      | 3,744                             | 4,910                             | - 23.7%                              | 4,386                          | 43,958                         | 49,007                         | - 10.3%                           | 49,563                         |
|                                        | Nov                      | 2,949                             | 4,910                             | - 39.9%                              | 3,832                          | 46,907                         | 53,917                         | - 13.0%                           | 53,395                         |
|                                        | <b>Dec</b>               | <b>2,641</b>                      | <b>3,028</b>                      | <b>- 12.8%</b>                       | <b>2,985</b>                   | <b>49,548</b>                  | <b>56,945</b>                  | <b>- 13.0%</b>                    | <b>56,380</b>                  |
| Sold Listings                          | Oct                      | 2,918                             | 4,020                             | - 27.4%                              | 3,763                          | 33,738                         | 35,938                         | - 6.1%                            | 37,309                         |
|                                        | Nov                      | 2,745                             | 3,652                             | - 24.8%                              | 3,123                          | 36,483                         | 39,590                         | - 7.8%                            | 40,432                         |
|                                        | Dec                      | <b>3,033</b>                      | <b>3,007</b>                      | <b>+ 0.9%</b>                        | <b>3,109</b>                   | <b>39,516</b>                  | 42,597                         | - 7.2%                            | 43,541                         |
| Total Days on Market                   | Oct                      | 101                               | 92                                | + 9.7%                               | 96                             | 87                             | 98                             | - 11.8%                           | 96                             |
|                                        | Nov                      | 110                               | 81                                | + 34.6%                              | 95                             | 89                             | 97                             | - 8.6%                            | 95                             |
|                                        | Dec                      | <b>113</b>                        | <b>87</b>                         | <b>+ 29.8%</b>                       | <b>100</b>                     | <b>90</b>                      | <b>96</b>                      | <b>- 6.0%</b>                     | <b>96</b>                      |
| Median Sold Price                      | Oct                      | \$214,450                         | \$204,900                         | + 4.7%                               | \$202,783                      | \$212,000                      | \$199,900                      | + 6.1%                            | \$205,633                      |
|                                        | Nov                      | \$213,500                         | \$199,000                         | + 7.3%                               | \$197,500                      | \$212,000                      | \$199,900                      | + 6.1%                            | \$205,300                      |
|                                        | Dec                      | <b>\$205,525</b>                  | <b>\$204,000</b>                  | <b>+ 0.7%</b>                        | <b>\$196,508</b>               | <b>\$211,000</b>               | <b>\$199,950</b>               | + 5.5%                            | <b>\$204,150</b>               |
| Average Sold Price                     | Oct                      | \$264,492                         | \$240,503                         | + 10.0%                              | \$246,458                      | \$257,903                      | \$240,503                      | + 7.2%                            | \$251,524                      |
|                                        | Nov                      | \$258,585                         | \$240,487                         | + 7.5%                               | \$241,614                      | \$257,955                      | \$240,487                      | + 7.3%                            | \$250,860                      |
|                                        | Dec                      | <b>\$254,741</b>                  | <b>\$258,274</b>                  | <b>- 1.4%</b>                        | <b>\$246,445</b>               | <b>\$257,708</b>               | <b>\$258,274</b>               | <b>- 0.2%</b>                     | <b>\$250,566</b>               |
| Percent of Sold Price to List<br>Price | Oct<br>Nov<br><b>Dec</b> | 96.5%<br>96.8%<br><b>96.5%</b>    | 98.6%<br>98.5%<br><b>98.1%</b>    | - 2.0%<br>- 1.7%<br><b>- 1.6%</b>    | 97.7%<br>97.6%<br><b>97.5%</b> | 97.7%<br>97.6%<br><b>97.5%</b> | 98.0%<br>98.0%<br><b>98.0%</b> | - 0.3%<br>- 0.4%<br><b>- 0.6%</b> | 97.6%<br>97.6%<br><b>97.5%</b> |