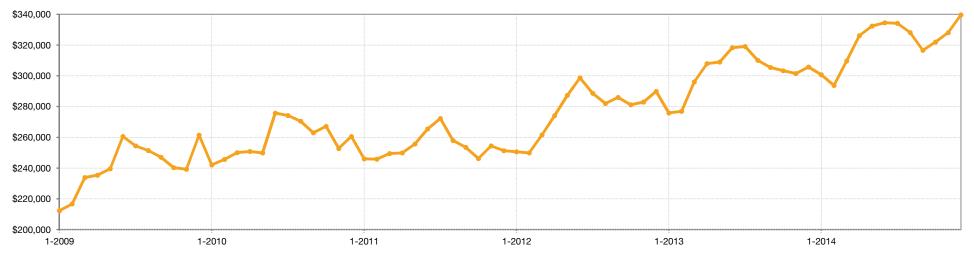

n when a property is first listed and when an offer is accepted. Sold listings only.



#### **Historical Total Days on Market**



All data from REcolorado®. Powered by 10K Research and Marketing. Due to differences in statistical methodologies, figures may vary from other market reports provided by REcolorado®. | Click for Cover | 7

# **Median Sold Price**



The median sold price for all sold listings in a given month. Does not account for seller concessions and/or down payment assistance.



Year To Date (YTD)



### **Historical Median Sold Price**



### **Average Sold Price**



The average sold price for all sold listings in a given month. Does not account for seller concessions and/or down payment assistance.





### Year To Date (YTD)



#### **Historical Average Sold Price**



### **Percent of Sold Price to List Price**



Calculated by comparing final sold price to list price for sold listings. Does not account for seller concessions and/or down payment assistance.



### Year To Date (YTD)



#### **Historical Percent of Sold Price to List Price**

December



### **Annual Review**

Historical look at key market metrics for the overall region.





#### Sold Listings





#### **Median Sold Price\***



### Percent of Sold Price to List Price\*



 $^{\ast}$  Does not account for seller concessions and/or down payment assistance.