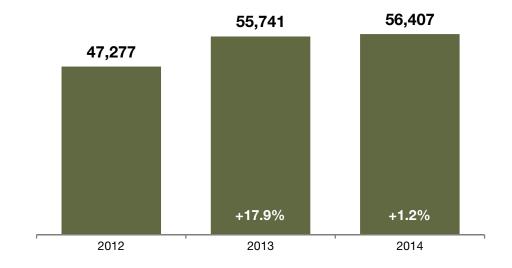

# **Sold Listings**

December

A count of the properties that have sold in a given month.

Year To Date (YTD)

### **Historical Sold Listing Activity**

### **Market Overview**

Key market metrics for the current month and year-to-date. Residential Listings Only - Single-Family and Condo.

| Key Metrics                          | Historical Sparklines           | 12-2013   | 12-2014   | +/-     | Last Year<br>YTD | This Year<br>YTD | +/-     |
|--------------------------------------|---------------------------------|-----------|-----------|---------|------------------|------------------|---------|
| Active Listings                      | 12-2011 12-2012 12-2013 12-2014 | 7,347     | 5,352     | - 27.2% |                  |                  |         |
| Under Contract Listings              | 12-2011 12-2012 12-2013 12-2014 | 3,334     | 3,515     | + 5.4%  | 67,508           | 70,612           | + 4.6%  |
| New Listings                         | 12-2011 12-2012 12-2013 12-2014 | 2,427     | 2,450     | + 0.9%  | 66,872           | 65,714           | - 1.7%  |
| Sold Listings                        | 12-2011 12-2012 12-2013 12-2014 | 3,886     | 3,983     | + 2.5%  | 55,741           | 56,407           | + 1.2%  |
| Total Days on Market                 | 12-2011 12-2012 12-2013 12-2014 | 55        | 39        | - 28.7% | 48               | 35               | - 26.8% |
| Median Sold Price*                   | 12-2011 12-2012 12-2013 12-2014 | \$251,700 | \$285,250 | + 13.3% | \$254,000        | \$274,900        | + 8.2%  |
| Average Sold Price*                  | 12-2011 12-2012 12-2013 12-2014 | \$305,775 | \$339,636 | + 11.1% | \$305,048        | \$324,282        | + 6.3%  |
| Percent of Sold Price to List Price* | 12-2011 12-2012 12-2013 12-2014 | 98.3%     | 98.9%     | + 0.6%  | 99.0%            | 99.2%            | + 0.2%  |