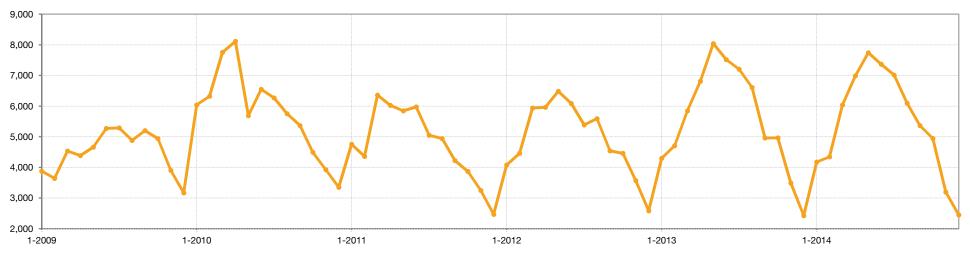

# **Active Listings**

The number of homes that were in "active" status at the end of the month.

### **Historical Active Listing Count**