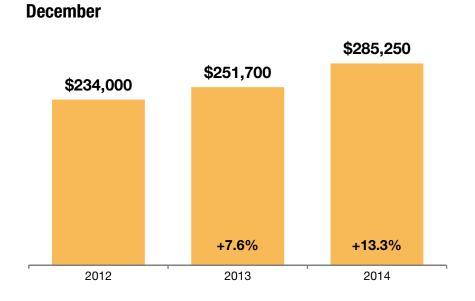

# **Median Sold Price**

The median sold price for all sold listings in a given month. Does not account for seller concessions and/or down payment assistance.

Year To Date (YTD)

### **Market Overview**

Key market metrics for the current month and year-to-date. Residential Listings Only - Single-Family and Condo.

| Key Metrics                          | Historical Sparklines           | 12-2013   | 12-2014   | +/-     | Last Year<br>YTD | This Year<br>YTD | +/-     |
|--------------------------------------|---------------------------------|-----------|-----------|---------|------------------|------------------|---------|
| Active Listings                      | 12-2011 12-2012 12-2013 12-2014 | 7,347     | 5,352     | - 27.2% |                  |                  |         |
| Under Contract Listings              | 12-2011 12-2012 12-2013 12-2014 | 3,334     | 3,515     | + 5.4%  | 67,508           | 70,612           | + 4.6%  |
| New Listings                         | 12-2011 12-2012 12-2013 12-2014 | 2,427     | 2,450     | + 0.9%  | 66,872           | 65,714           | - 1.7%  |
| Sold Listings                        | 12-2011 12-2012 12-2013 12-2014 | 3,886     | 3,983     | + 2.5%  | 55,741           | 56,407           | + 1.2%  |
| Total Days on Market                 | 12-2011 12-2012 12-2013 12-2014 | 55        | 39        | - 28.7% | 48               | 35               | - 26.8% |
| Median Sold Price*                   | 12-2011 12-2012 12-2013 12-2014 | \$251,700 | \$285,250 | + 13.3% | \$254,000        | \$274,900        | + 8.2%  |
| Average Sold Price*                  | 12-2011 12-2012 12-2013 12-2014 | \$305,775 | \$339,636 | + 11.1% | \$305,048        | \$324,282        | + 6.3%  |
| Percent of Sold Price to List Price* | 12-2011 12-2012 12-2013 12-2014 | 98.3%     | 98.9%     | + 0.6%  | 99.0%            | 99.2%            | + 0.2%  |