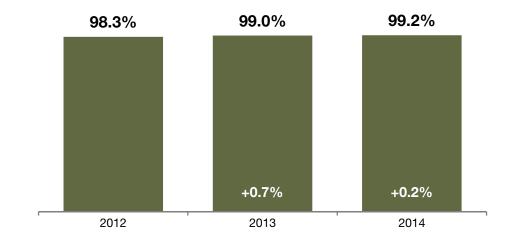

### Percent of Sold Price to List Price\*

 $^{\ast}$  Does not account for seller concessions and/or down payment assistance.

### **Market Overview**

Key market metrics for the current month and year-to-date. Residential Listings Only - Single-Family and Condo.

| Key Metrics                          | Historical Sparklines           | 12-2013   | 12-2014   | +/-     | Last Year<br>YTD | This Year<br>YTD | +/-     |
|--------------------------------------|---------------------------------|-----------|-----------|---------|------------------|------------------|---------|
| Active Listings                      | 12-2011 12-2012 12-2013 12-2014 | 7,347     | 5,352     | - 27.2% |                  |                  |         |
| Under Contract Listings              | 12-2011 12-2012 12-2013 12-2014 | 3,334     | 3,515     | + 5.4%  | 67,508           | 70,612           | + 4.6%  |
| New Listings                         | 12-2011 12-2012 12-2013 12-2014 | 2,427     | 2,450     | + 0.9%  | 66,872           | 65,714           | - 1.7%  |
| Sold Listings                        | 12-2011 12-2012 12-2013 12-2014 | 3,886     | 3,983     | + 2.5%  | 55,741           | 56,407           | + 1.2%  |
| Total Days on Market                 | 12-2011 12-2012 12-2013 12-2014 | 55        | 39        | - 28.7% | 48               | 35               | - 26.8% |
| Median Sold Price*                   | 12-2011 12-2012 12-2013 12-2014 | \$251,700 | \$285,250 | + 13.3% | \$254,000        | \$274,900        | + 8.2%  |
| Average Sold Price*                  | 12-2011 12-2012 12-2013 12-2014 | \$305,775 | \$339,636 | + 11.1% | \$305,048        | \$324,282        | + 6.3%  |
| Percent of Sold Price to List Price* | 12-2011 12-2012 12-2013 12-2014 | 98.3%     | 98.9%     | + 0.6%  | 99.0%            | 99.2%            | + 0.2%  |