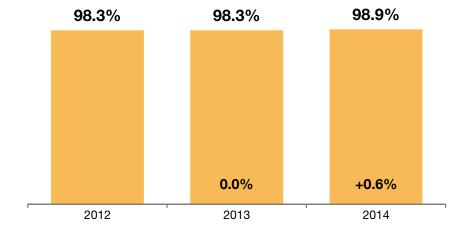

### **Percent of Sold Price to List Price**

Calculated by comparing final sold price to list price for sold listings. Does not account for seller concessions and/or down payment assistance.

### Year To Date (YTD)

### **Market Overview**

Key market metrics for the current month and year-to-date. Residential Listings Only - Single-Family and Condo.

| Key Metrics                          | Historical Sparklines           | 12-2013   | 12-2014   | +/-     | Last Year<br>YTD | This Year<br>YTD | +/-     |
|--------------------------------------|---------------------------------|-----------|-----------|---------|------------------|------------------|---------|
| Active Listings                      | 12-2011 12-2012 12-2013 12-2014 | 7,347     | 5,352     | - 27.2% |                  |                  |         |
| Under Contract Listings              | 12-2011 12-2012 12-2013 12-2014 | 3,334     | 3,515     | + 5.4%  | 67,508           | 70,612           | + 4.6%  |
| New Listings                         | 12-2011 12-2012 12-2013 12-2014 | 2,427     | 2,450     | + 0.9%  | 66,872           | 65,714           | - 1.7%  |
| Sold Listings                        | 12-2011 12-2012 12-2013 12-2014 | 3,886     | 3,983     | + 2.5%  | 55,741           | 56,407           | + 1.2%  |
| Total Days on Market                 | 12-2011 12-2012 12-2013 12-2014 | 55        | 39        | - 28.7% | 48               | 35               | - 26.8% |
| Median Sold Price*                   | 12-2011 12-2012 12-2013 12-2014 | \$251,700 | \$285,250 | + 13.3% | \$254,000        | \$274,900        | + 8.2%  |
| Average Sold Price*                  | 12-2011 12-2012 12-2013 12-2014 | \$305,775 | \$339,636 | + 11.1% | \$305,048        | \$324,282        | + 6.3%  |
| Percent of Sold Price to List Price* | 12-2011 12-2012 12-2013 12-2014 | 98.3%     | 98.9%     | + 0.6%  | 99.0%            | 99.2%            | + 0.2%  |