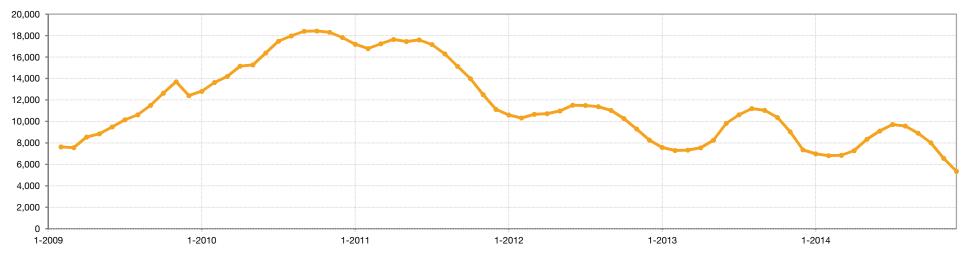

### **Under Contract Listings**

A count of the properties on which offers have been accepted in a given month.

### December

**Historical Under Contract Count** 

#### 8,000 7,000 6,000 5,000 4,000 2,000 1,000 1-2009 1-2010 1-2011 1-2012 1-2013 1-2014

Note: The method used to calculate the "Under Contract" metric was updated in August 2012 so comparisons to previously reported figures may differ.