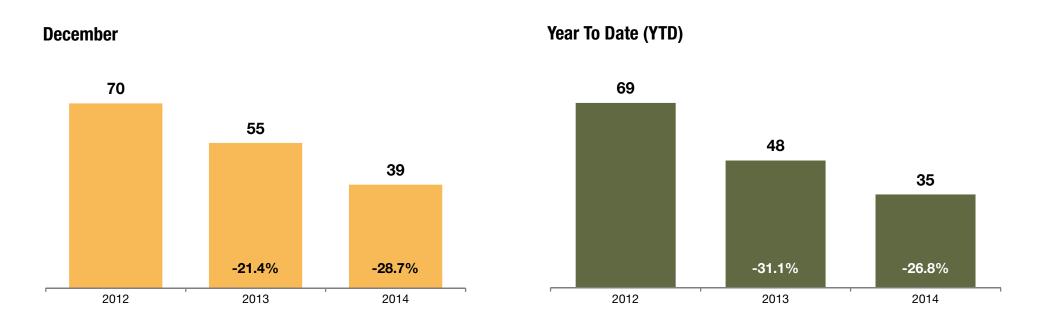

# **Total Days on Market**

The average number of days between when a property is first listed and when an offer is accepted. Sold listings only.

#### **Historical Total Days on Market**

All data from REcolorado®. Powered by 10K Research and Marketing. Due to differences in statistical methodologies, figures may vary from other market reports provided by REcolorado®. | Click for Cover | 7

### **Market Overview**

Key market metrics for the current month and year-to-date. Residential Listings Only - Single-Family and Condo.

| Key Metrics                          | Historical Sparklines           | 12-2013   | 12-2014   | +/-     | Last Year<br>YTD | This Year<br>YTD | +/-     |
|--------------------------------------|---------------------------------|-----------|-----------|---------|------------------|------------------|---------|
| Active Listings                      | 12-2011 12-2012 12-2013 12-2014 | 7,347     | 5,352     | - 27.2% |                  |                  |         |
| Under Contract Listings              | 12-2011 12-2012 12-2013 12-2014 | 3,334     | 3,515     | + 5.4%  | 67,508           | 70,612           | + 4.6%  |
| New Listings                         | 12-2011 12-2012 12-2013 12-2014 | 2,427     | 2,450     | + 0.9%  | 66,872           | 65,714           | - 1.7%  |
| Sold Listings                        | 12-2011 12-2012 12-2013 12-2014 | 3,886     | 3,983     | + 2.5%  | 55,741           | 56,407           | + 1.2%  |
| Total Days on Market                 | 12-2011 12-2012 12-2013 12-2014 | 55        | 39        | - 28.7% | 48               | 35               | - 26.8% |
| Median Sold Price*                   | 12-2011 12-2012 12-2013 12-2014 | \$251,700 | \$285,250 | + 13.3% | \$254,000        | \$274,900        | + 8.2%  |
| Average Sold Price*                  | 12-2011 12-2012 12-2013 12-2014 | \$305,775 | \$339,636 | + 11.1% | \$305,048        | \$324,282        | + 6.3%  |
| Percent of Sold Price to List Price* | 12-2011 12-2012 12-2013 12-2014 | 98.3%     | 98.9%     | + 0.6%  | 99.0%            | 99.2%            | + 0.2%  |