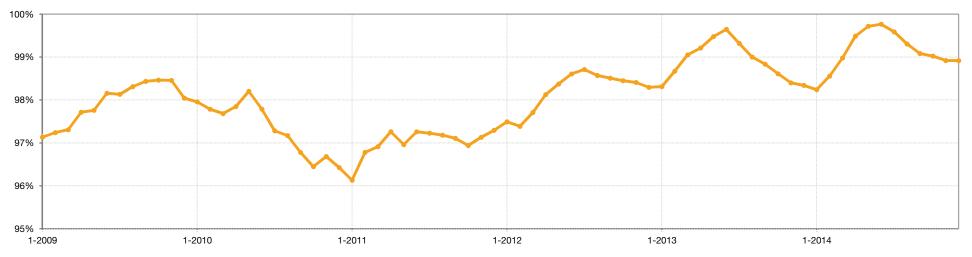

### **Percent of Sold Price to List Price**

Calculated by comparing final sold price to list price for sold listings. Does not account for seller concessions and/or down payment assistance.

### Year To Date (YTD)

#### **Historical Percent of Sold Price to List Price**

December