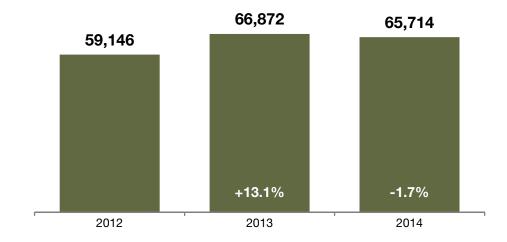

### **Under Contract Listings**

A count of the properties on which offers have been accepted in a given month.

### **Market Overview**

Key market metrics for the current month and year-to-date. Residential Listings Only - Single-Family and Condo.

| Key Metrics                          | Historical Sparklines           | 12-2013   | 12-2014   | +/-     | Last Year<br>YTD | This Year<br>YTD | +/-     |
|--------------------------------------|---------------------------------|-----------|-----------|---------|------------------|------------------|---------|
| Active Listings                      | 12-2011 12-2012 12-2013 12-2014 | 7,347     | 5,352     | - 27.2% |                  |                  |         |
| Under Contract Listings              | 12-2011 12-2012 12-2013 12-2014 | 3,334     | 3,515     | + 5.4%  | 67,508           | 70,612           | + 4.6%  |
| New Listings                         | 12-2011 12-2012 12-2013 12-2014 | 2,427     | 2,450     | + 0.9%  | 66,872           | 65,714           | - 1.7%  |
| Sold Listings                        | 12-2011 12-2012 12-2013 12-2014 | 3,886     | 3,983     | + 2.5%  | 55,741           | 56,407           | + 1.2%  |
| Total Days on Market                 | 12-2011 12-2012 12-2013 12-2014 | 55        | 39        | - 28.7% | 48               | 35               | - 26.8% |
| Median Sold Price*                   | 12-2011 12-2012 12-2013 12-2014 | \$251,700 | \$285,250 | + 13.3% | \$254,000        | \$274,900        | + 8.2%  |
| Average Sold Price*                  | 12-2011 12-2012 12-2013 12-2014 | \$305,775 | \$339,636 | + 11.1% | \$305,048        | \$324,282        | + 6.3%  |
| Percent of Sold Price to List Price* | 12-2011 12-2012 12-2013 12-2014 | 98.3%     | 98.9%     | + 0.6%  | 99.0%            | 99.2%            | + 0.2%  |