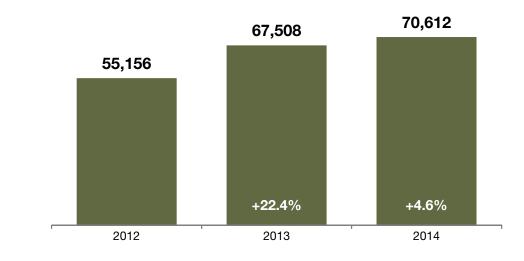

### **Under Contract Listings**

A count of the properties on which offers have been accepted in a given month.

### December

**Historical Under Contract Count** 

#### Year To Date (YTD)