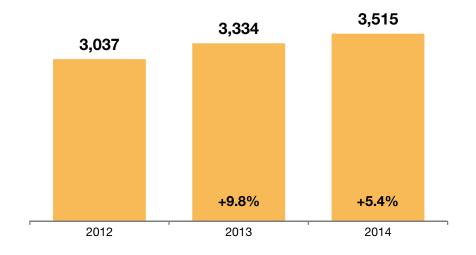

### **Under Contract Listings**

A count of the properties on which offers have been accepted in a given month.

### December

**Historical Under Contract Count** 

#### Year To Date (YTD)