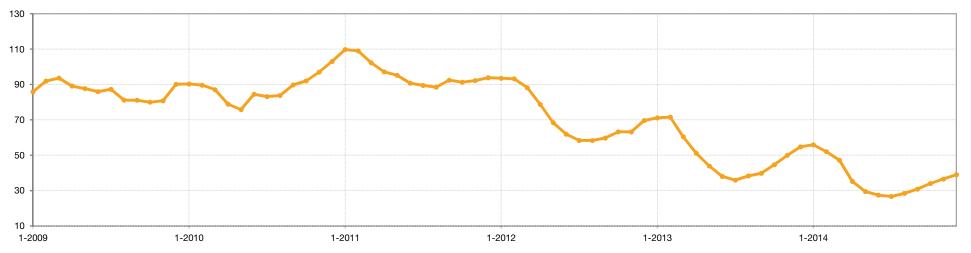

### **Percent of Sold Price to List Price**

Calculated by comparing final sold price to list price for sold listings. Does not account for seller concessions and/or down payment assistance.

### Year To Date (YTD)

#### **Historical Percent of Sold Price to List Price**

December