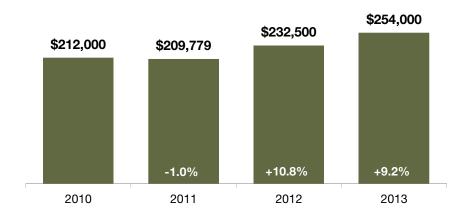

ccount for seller concessions and/or down payment assistance.



Year To Date (YTD)



### **Historical Median Sold Price**



### **Average Sold Price**



The average sold price for all sold listings in a given month. Does not account for seller concessions and/or down payment assistance.





### Year To Date (YTD)



#### **Historical Average Sold Price**



### **Percent of Sold Price to List Price**



Calculated by comparing final sold price to list price for sold listings. Does not account for seller concessions and/or down payment assistance.



### Year To Date (YTD)



#### **Historical Percent of Sold Price to List Price**

December



### **Annual Review**

Historical look at key market metrics for the overall region.





#### Sold Listings





#### **Median Sold Price\***



### Percent of Sold Price to List Price\*



 $^{\ast}$  Does not account for seller concessions and/or down payment assistance.