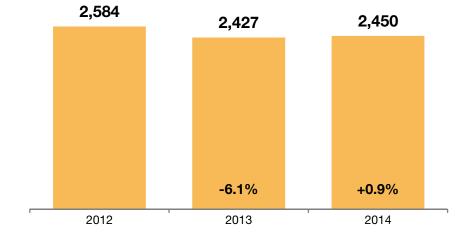

# **New Listings**

December

A count of the properties that have been newly listed on the market in a given month.

Year To Date (YTD)

### **Market Overview**

Key market metrics for the current month and year-to-date. Residential Listings Only - Single-Family and Condo.

| Key Metrics                          | Historical Sparklines           | 12-2013   | 12-2014   | +/-     | Last Year<br>YTD | This Year<br>YTD | +/-     |
|--------------------------------------|---------------------------------|-----------|-----------|---------|------------------|------------------|---------|
| Active Listings                      | 12-2011 12-2012 12-2013 12-2014 | 7,347     | 5,352     | - 27.2% |                  |                  |         |
| Under Contract Listings              | 12-2011 12-2012 12-2013 12-2014 | 3,334     | 3,515     | + 5.4%  | 67,508           | 70,612           | + 4.6%  |
| New Listings                         | 12-2011 12-2012 12-2013 12-2014 | 2,427     | 2,450     | + 0.9%  | 66,872           | 65,714           | - 1.7%  |
| Sold Listings                        | 12-2011 12-2012 12-2013 12-2014 | 3,886     | 3,983     | + 2.5%  | 55,741           | 56,407           | + 1.2%  |
| Total Days on Market                 | 12-2011 12-2012 12-2013 12-2014 | 55        | 39        | - 28.7% | 48               | 35               | - 26.8% |
| Median Sold Price*                   | 12-2011 12-2012 12-2013 12-2014 | \$251,700 | \$285,250 | + 13.3% | \$254,000        | \$274,900        | + 8.2%  |
| Average Sold Price*                  | 12-2011 12-2012 12-2013 12-2014 | \$305,775 | \$339,636 | + 11.1% | \$305,048        | \$324,282        | + 6.3%  |
| Percent of Sold Price to List Price* | 12-2011 12-2012 12-2013 12-2014 | 98.3%     | 98.9%     | + 0.6%  | 99.0%            | 99.2%            | + 0.2%  |