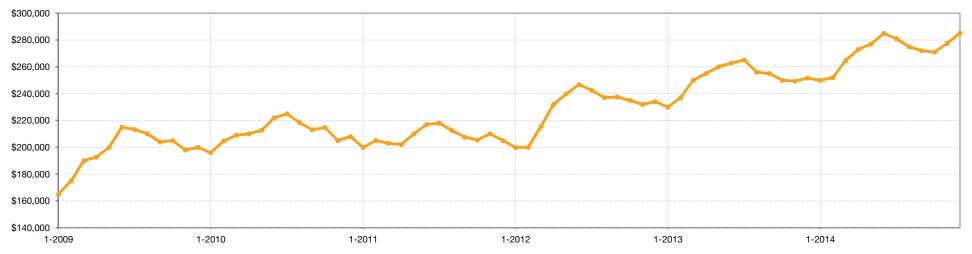

Activity**



# **Sold Listings**

December

A count of the properties that have sold in a given month.





Year To Date (YTD)



### **Historical Sold Listing Activity**



# **Total Days on Market**



The average number of days between when a property is first listed and when an offer is accepted. Sold listings only.



#### **Historical Total Days on Market**



All data from REcolorado®. Powered by 10K Research and Marketing. Due to differences in statistical methodologies, figures may vary from other market reports provided by REcolorado®. | Click for Cover | 7

# **Median Sold Price**



The median sold price for all sold listings in a given month. Does not account for seller concessions and/or down payment assistance.



Year To Date (YTD)



### **Historical Median Sold Price**



### **Average Sold Price**



The average sold price for all sold listings in a given month. Does not account for seller concessions and/or down payment assistance.





### Year To Date (YTD)



#### **Historical Average Sold Price**



### **Percent of Sold Price to List Price**



Calculated by comparing final sold price to list price for sold listings. Does not account for seller concessions and/or down payment assistance.



### Year To Date (YTD)



#### **Historical Percent of Sold Price to List Price**

December



### **Annual Review**

Historical look at key market metrics for the overall region.





#### Sold Listings





#### **Median Sold Price\***



### Percent of Sold Price to List Price\*



 $^{\ast}$  Does not account for seller concessions and/or down payment assist