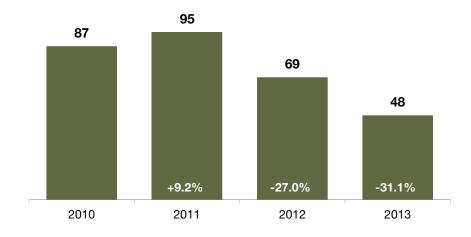

# **Total Days on Market**

The average number of days between when a property is first listed and when an offer is accepted. Sold listings only.

#### **Historical Total Days on Market**

All data from REcolorado®. Powered by 10K Research and Marketing. Due to differences in statistical methodologies, figures may vary from other market reports provided by REcolorado®. | Click for Cover | 7