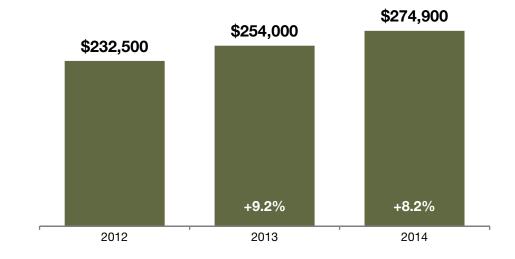

# **Median Sold Price**

The median sold price for all sold listings in a given month. Does not account for seller concessions and/or down payment assistance.

Year To Date (YTD)

### **Market Overview**

Key market metrics for the current month and year-to-date. Residential Listings Only - Single-Family and Condo.

| Key Metrics                          | Historical Sparklines           | 12-2013   | 12-2014   | +/-     | Last Year<br>YTD | This Year<br>YTD | +/-     |
|--------------------------------------|---------------------------------|-----------|-----------|---------|------------------|------------------|---------|
| Active Listings                      | 12-2011 12-2012 12-2013 12-2014 | 7,347     | 5,352     | - 27.2% |                  |                  |         |
| Under Contract Listings              | 12-2011 12-2012 12-2013 12-2014 | 3,334     | 3,515     | + 5.4%  | 67,508           | 70,612           | + 4.6%  |
| New Listings                         | 12-2011 12-2012 12-2013 12-2014 | 2,427     | 2,450     | + 0.9%  | 66,872           | 65,714           | - 1.7%  |
| Sold Listings                        | 12-2011 12-2012 12-2013 12-2014 | 3,886     | 3,983     | + 2.5%  | 55,741           | 56,407           | + 1.2%  |
| Total Days on Market                 | 12-2011 12-2012 12-2013 12-2014 | 55        | 39        | - 28.7% | 48               | 35               | - 26.8% |
| Median Sold Price*                   | 12-2011 12-2012 12-2013 12-2014 | \$251,700 | \$285,250 | + 13.3% | \$254,000        | \$274,900        | + 8.2%  |
| Average Sold Price*                  | 12-2011 12-2012 12-2013 12-2014 | \$305,775 | \$339,636 | + 11.1% | \$305,048        | \$324,282        | + 6.3%  |
| Percent of Sold Price to List Price* | 12-2011 12-2012 12-2013 12-2014 | 98.3%     | 98.9%     | + 0.6%  | 99.0%            | 99.2%            | + 0.2%  |