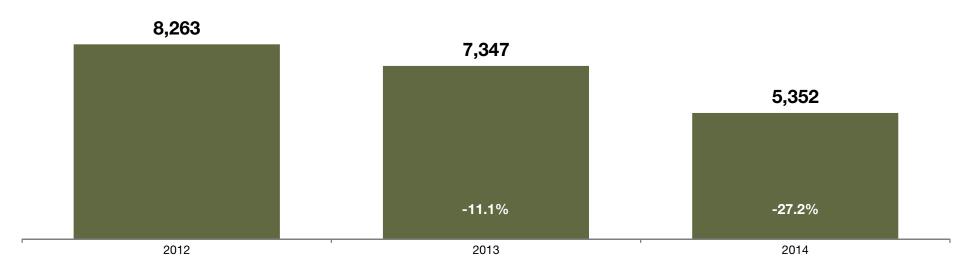

# **Active Listings**

The number of homes that were in "active" status at the end of the month.

#### December

### **Historical Active Listing Count**