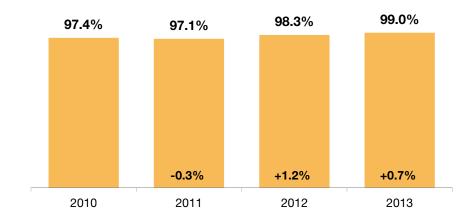

### Percent of Sold Price to List Price\*

 $^{\ast}$  Does not account for seller concessions and/or down payment assistance.