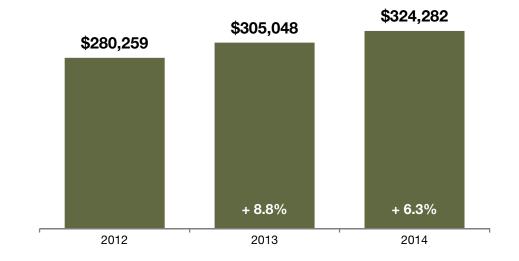

### **Average Sold Price**

The average sold price for all sold listings in a given month. Does not account for seller concessions and/or down payment assistance.

### Year To Date (YTD)

### **Market Overview**

Key market metrics for the current month and year-to-date. Residential Listings Only - Single-Family and Condo.

| Key Metrics                          | Historical Sparklines           | 12-2013   | 12-2014   | +/-     | Last Year<br>YTD | This Year<br>YTD | +/-     |
|--------------------------------------|---------------------------------|-----------|-----------|---------|------------------|------------------|---------|
| Active Listings                      | 12-2011 12-2012 12-2013 12-2014 | 7,347     | 5,352     | - 27.2% |                  |                  |         |
| Under Contract Listings              | 12-2011 12-2012 12-2013 12-2014 | 3,334     | 3,515     | + 5.4%  | 67,508           | 70,612           | + 4.6%  |
| New Listings                         | 12-2011 12-2012 12-2013 12-2014 | 2,427     | 2,450     | + 0.9%  | 66,872           | 65,714           | - 1.7%  |
| Sold Listings                        | 12-2011 12-2012 12-2013 12-2014 | 3,886     | 3,983     | + 2.5%  | 55,741           | 56,407           | + 1.2%  |
| Total Days on Market                 | 12-2011 12-2012 12-2013 12-2014 | 55        | 39        | - 28.7% | 48               | 35               | - 26.8% |
| Median Sold Price*                   | 12-2011 12-2012 12-2013 12-2014 | \$251,700 | \$285,250 | + 13.3% | \$254,000        | \$274,900        | + 8.2%  |
| Average Sold Price*                  | 12-2011 12-2012 12-2013 12-2014 | \$305,775 | \$339,636 | + 11.1% | \$305,048        | \$324,282        | + 6.3%  |
| Percent of Sold Price to List Price* | 12-2011 12-2012 12-2013 12-2014 | 98.3%     | 98.9%     | + 0.6%  | 99.0%            | 99.2%            | + 0.2%  |