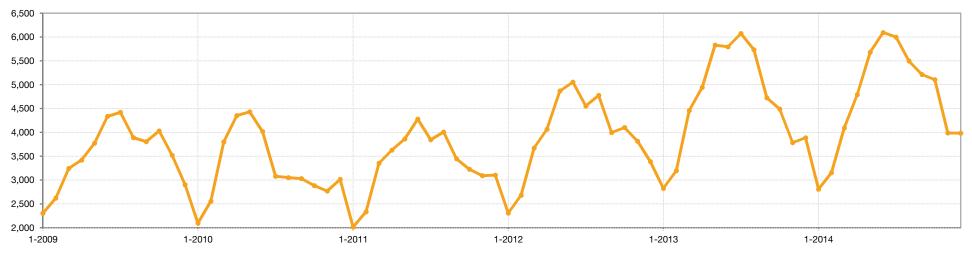

# **Total Days on Market**

The average number of days between when a property is first listed and when an offer is accepted. Sold listings only.

#### **Historical Total Days on Market**

All data from REcolorado®. Powered by 10K Research and Marketing. Due to differences in statistical methodologies, figures may vary from other market reports provided by REcolorado®. | Click for Cover | 7