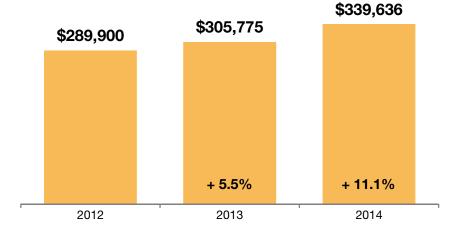

### **Average Sold Price**

The average sold price for all sold listings in a given month. Does not account for seller concessions and/or down payment assistance.

### **Market Overview**

Key market metrics for the current month and year-to-date. Residential Listings Only - Single-Family and Condo.

| Key Metrics                          | Historical Sparklines           | 12-2013   | 12-2014   | +/-     | Last Year<br>YTD | This Year<br>YTD | +/-     |
|--------------------------------------|---------------------------------|-----------|-----------|---------|------------------|------------------|---------|
| Active Listings                      | 12-2011 12-2012 12-2013 12-2014 | 7,347     | 5,352     | - 27.2% |                  |                  |         |
| Under Contract Listings              | 12-2011 12-2012 12-2013 12-2014 | 3,334     | 3,515     | + 5.4%  | 67,508           | 70,612           | + 4.6%  |
| New Listings                         | 12-2011 12-2012 12-2013 12-2014 | 2,427     | 2,450     | + 0.9%  | 66,872           | 65,714           | - 1.7%  |
| Sold Listings                        | 12-2011 12-2012 12-2013 12-2014 | 3,886     | 3,983     | + 2.5%  | 55,741           | 56,407           | + 1.2%  |
| Total Days on Market                 | 12-2011 12-2012 12-2013 12-2014 | 55        | 39        | - 28.7% | 48               | 35               | - 26.8% |
| Median Sold Price*                   | 12-2011 12-2012 12-2013 12-2014 | \$251,700 | \$285,250 | + 13.3% | \$254,000        | \$274,900        | + 8.2%  |
| Average Sold Price*                  | 12-2011 12-2012 12-2013 12-2014 | \$305,775 | \$339,636 | + 11.1% | \$305,048        | \$324,282        | + 6.3%  |
| Percent of Sold Price to List Price* | 12-2011 12-2012 12-2013 12-2014 | 98.3%     | 98.9%     | + 0.6%  | 99.0%            | 99.2%            | + 0.2%  |