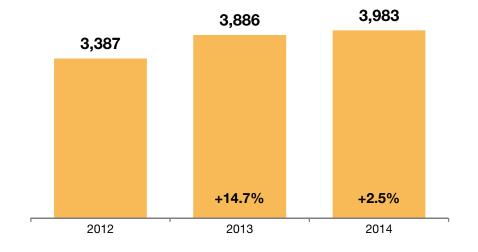

# **Sold Listings**

December

A count of the properties that have sold in a given month.

Year To Date (YTD)

### **Market Overview**

Key market metrics for the current month and year-to-date. Residential Listings Only - Single-Family and Condo.

| Key Metrics                          | Historical Sparklines           | 12-2013   | 12-2014   | +/-     | Last Year<br>YTD | This Year<br>YTD | +/-     |
|--------------------------------------|---------------------------------|-----------|-----------|---------|------------------|------------------|---------|
| Active Listings                      | 12-2011 12-2012 12-2013 12-2014 | 7,347     | 5,352     | - 27.2% |                  |                  |         |
| Under Contract Listings              | 12-2011 12-2012 12-2013 12-2014 | 3,334     | 3,515     | + 5.4%  | 67,508           | 70,612           | + 4.6%  |
| New Listings                         | 12-2011 12-2012 12-2013 12-2014 | 2,427     | 2,450     | + 0.9%  | 66,872           | 65,714           | - 1.7%  |
| Sold Listings                        | 12-2011 12-2012 12-2013 12-2014 | 3,886     | 3,983     | + 2.5%  | 55,741           | 56,407           | + 1.2%  |
| Total Days on Market                 | 12-2011 12-2012 12-2013 12-2014 | 55        | 39        | - 28.7% | 48               | 35               | - 26.8% |
| Median Sold Price*                   | 12-2011 12-2012 12-2013 12-2014 | \$251,700 | \$285,250 | + 13.3% | \$254,000        | \$274,900        | + 8.2%  |
| Average Sold Price*                  | 12-2011 12-2012 12-2013 12-2014 | \$305,775 | \$339,636 | + 11.1% | \$305,048        | \$324,282        | + 6.3%  |
| Percent of Sold Price to List Price* | 12-2011 12-2012 12-2013 12-2014 | 98.3%     | 98.9%     | + 0.6%  | 99.0%            | 99.2%            | + 0.2%  |