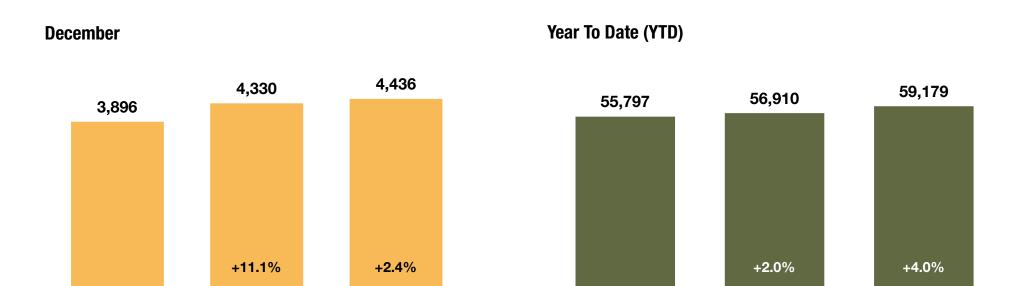

## **Sold Listings**

A count of the properties that have sold in a given month.

2015

### **Historical Sold Listing Activity**

2014

2015

2013

2013

2014