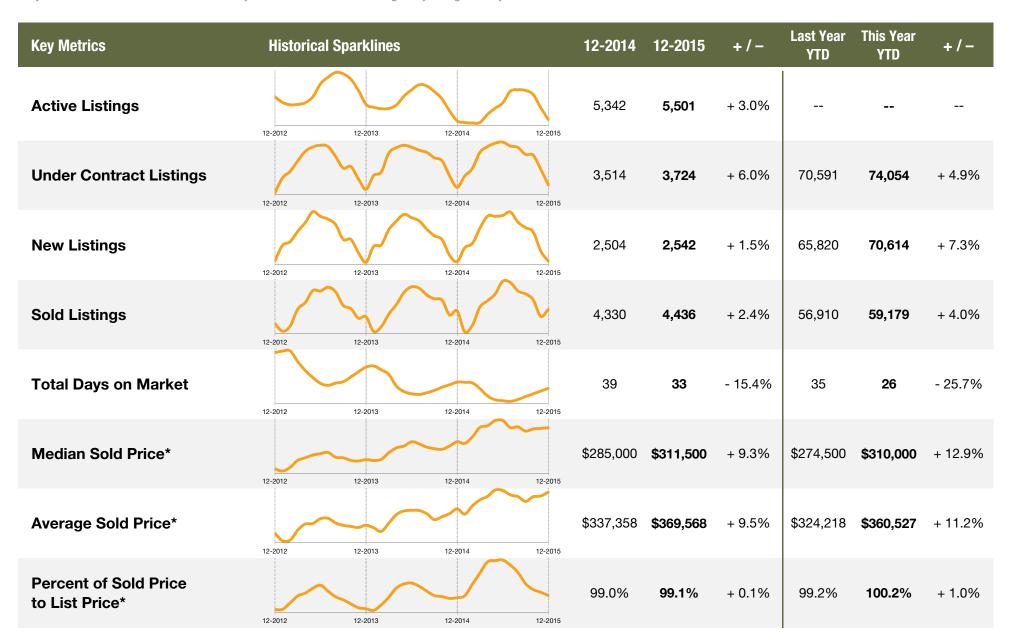

### **Market Overview**

Key market metrics for the current month and year-to-date. Residential Listings Only - Single-Family and Condo.

<sup>\*</sup> Does not account for seller concessions and/or down payment assistance.

## **Active Listings**

The number of homes that were in "active" status at the end of the month.

## **Under Contract Listings**

## **New Listings**

A count of the properties that have been newly listed on the market in a given month.

2014

2015

2015

### December **Year To Date (YTD)** 70,614 2,542 2,504 66,874 65,820 2,428 +3.1% +1.5% -1.6% +7.3%

## **Sold Listings**

A count of the properties that have sold in a given month.

2015

## **Total Days on Market**

The average number of days between when a property is first listed and when an offer is accepted. Sold listings only.

### **Median Sold Price**

The median sold price for all sold listings in a given month. Does not account for seller concessions and/or down payment assistance.

## **Average Sold Price**

The average sold price for all sold listings in a given month. Does not account for seller concessions and/or down payment assistance.

### **Percent of Sold Price to List Price**

Calculated by comparing final sold price to list price for sold listings. Does not account for seller concessions and/or down payment assistance.