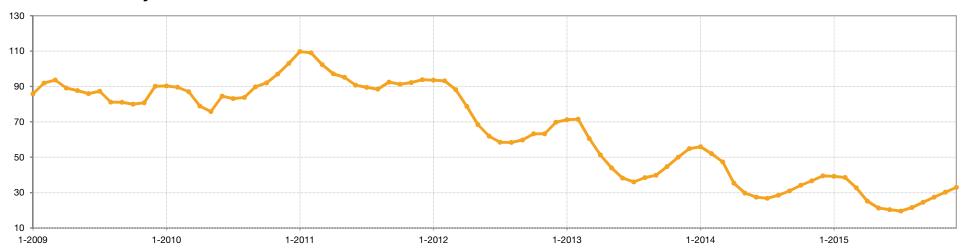

month.



#### December



### **Historical Active Listing Count**



## **Under Contract Listings**







#### **Historical Under Contract Count**



## **New Listings**

A count of the properties that have been newly listed on the market in a given month.

2014

2015



2015

### December **Year To Date (YTD)** 70,614 2,542 2,504 66,874 65,820 2,428 +3.1% +1.5% -1.6% +7.3%

### **Historical New Listing Activity**

2013



2013

2014

## **Sold Listings**

A count of the properties that have sold in a given month.



2015



### **Historical Sold Listing Activity**

2014

2015

2013



2013

2014

## **Total Days on Market**



The average number of days between when a property is first listed and when an offer is accepted. Sold listings only.



### **Historical Total Days on Market**



### **Median Sold Price**



The median sold price for all sold listings in a given month. Does not account for seller concessions and/or down payment assistance.



#### **Historical Median Sold Price**



## **Average Sold Price**



The average sold price for all sold listings in a given month. Does not account for seller concessions and/or down payment assistance.



### **Historical Average Sold Price**



### **Percent of Sold Price to List Price**



Calculated by comparing final sold price to list price for sold listings. Does not account for seller concessions and/or down payment assistance.



#### **Historical Percent of Sold Price to List Price**



### **Annual Review**

Historical look at key market metrics for the overall region.



### **Sold Listings**



### **Total Day