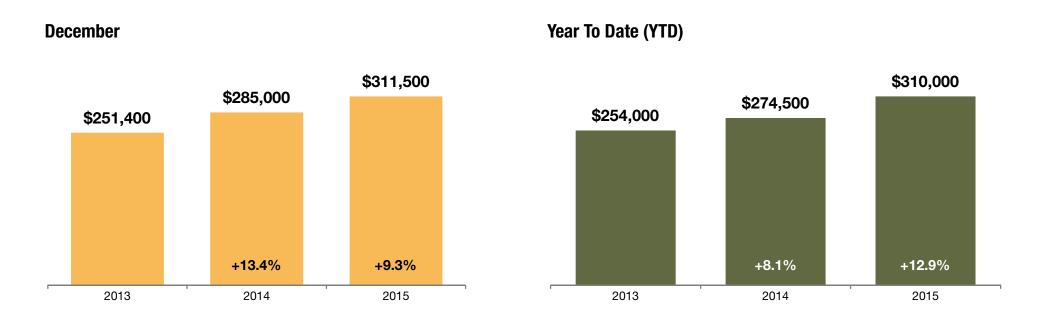

### **Median Sold Price**

The median sold price for all sold listings in a given month. Does not account for seller concessions and/or down payment assistance.

#### **Historical Median Sold Price**