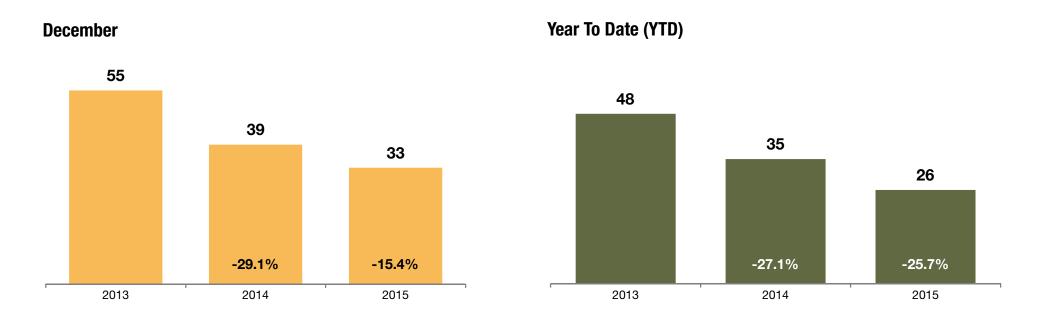

## **Total Days on Market**

The average number of days between when a property is first listed and when an offer is accepted. Sold listings only.

### **Historical Total Days on Market**