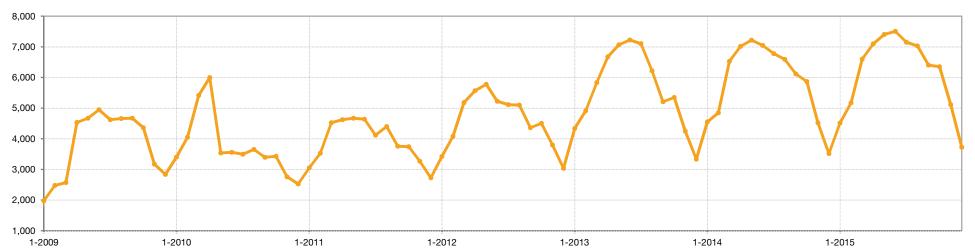

Sold Price to List Price |                                | ice <b>10</b>                         |
| Annual Review                       | 11                             |                                       |
|                                     |                                |                                       |



### **Market Overview**



Key market metrics for the current month and year-to-date. Residential Listings Only - Single-Family and Condo.



<sup>\*</sup> Does not account for seller concessions and/or down payment assistance.

## **Active Listings**

The number of homes that were in "active" status at the end of the month.



#### December



### **Historical Active Listing Count**



## **Under Contract Listings**







#### **Historical Under Contract Count**



## **New Listings**

A count of the properties that have been newly listed on the market in a given month.

2014

2015



2015

### December **Year To Date (YTD)** 70,614 2,542 2,504 66,874 65,820 2,428 +3.1% +1.5% -1.6% +7.3%

### **Historical New Listing Activity**

2013



2013

2014

## **Sold Listings**

A count of the properties that have sold in a given month.



2015



### **Historical Sold Listing Activity**

2014

2015

2013



2013

2014

## **Total Days on Market**



The average number of days between when a property is first listed and when an offer is accepted. Sold listings only.



### **Historical Total Days on Market**



### **Median Sold Price**



The median sold price for all sold listings in a given month. Does not account for seller concessions and/or down payme