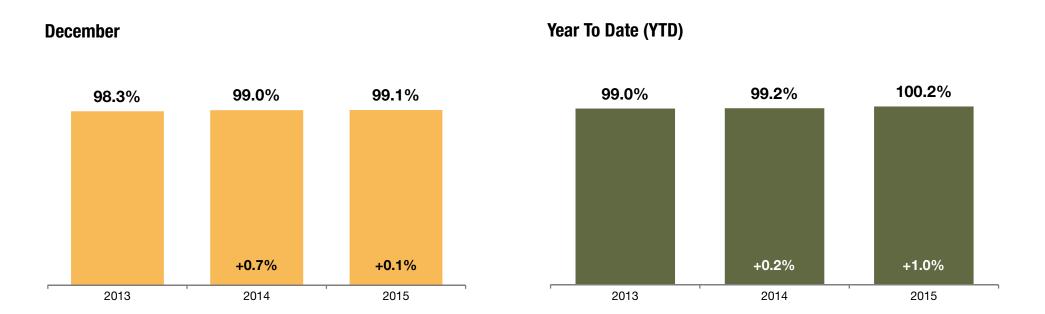

### **Percent of Sold Price to List Price**

Calculated by comparing final sold price to list price for sold listings. Does not account for seller concessions and/or down payment assistance.