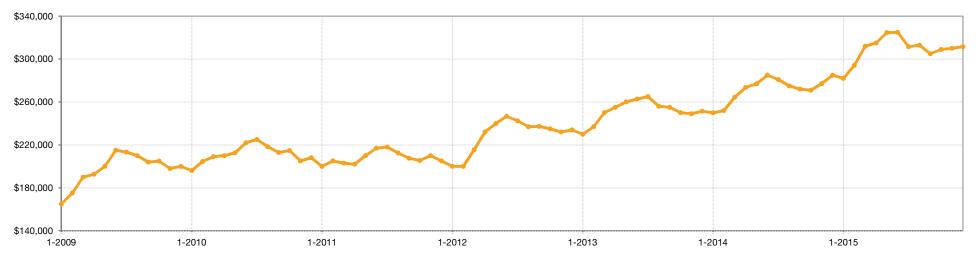

e been newly listed on the market in a given month.

2014

2015



2015

### December **Year To Date (YTD)** 70,614 2,542 2,504 66,874 65,820 2,428 +3.1% +1.5% -1.6% +7.3%

### **Historical New Listing Activity**

2013



2013

2014

## **Sold Listings**

A count of the properties that have sold in a given month.



2015



### **Historical Sold Listing Activity**

2014

2015

2013



2013

2014

## **Total Days on Market**



The average number of days between when a property is first listed and when an offer is accepted. Sold listings only.



### **Historical Total Days on Market**



### **Median Sold Price**



The median sold price for all sold listings in a given month. Does not account for seller concessions and/or down payment assistance.



#### **Historical Median Sold Price**



## **Average Sold Price**



The average sold price for all sold listings in a given month. Does not account for seller concessions and/or down payment assistance.



### **Historical Average Sold Price**



### **Percent of Sold Price to List Price**



Calculated by comparing final sold price to list price for sold listings. Does not account for seller concessions and/or down payment assistance.



#### **Historical Percent of Sold Price to List Price**



### **Annual Review**

Historical look at key market metrics for the overall region.



### **Sold Listings**



### **Total Days on Market**



#### **Median Sold Price\***



#### **Percent of Sold Price to List Price\***