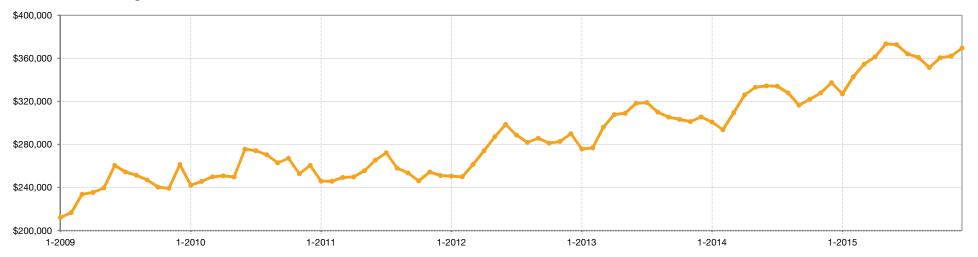

## **Average Sold Price**

The average sold price for all sold listings in a given month. Does not account for seller concessions and/or down payment assistance.

### **Historical Average Sold Price**