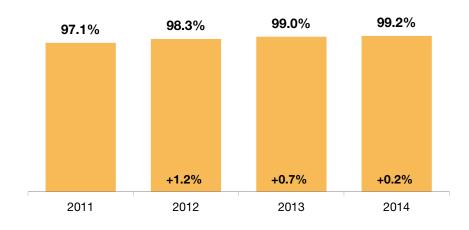

### **Percent of Sold Price to List Price**

Calculated by comparing final sold price to list price for sold listings. Does not account for seller concessions and/or down payment assistance.

#### **Historical Percent of Sold Price to List Price**