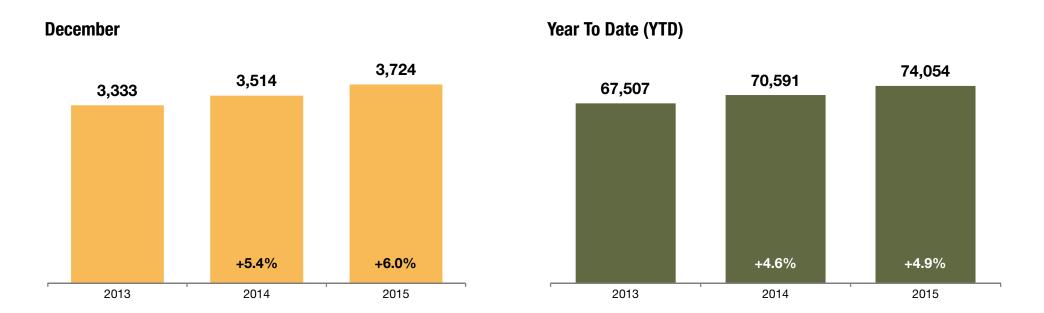

## **New Listings**

A count of the properties that have been newly listed on the market in a given month.

2014

2015

2015

### December **Year To Date (YTD)** 70,614 2,542 2,504 66,874 65,820 2,428 +3.1% +1.5% -1.6% +7.3%