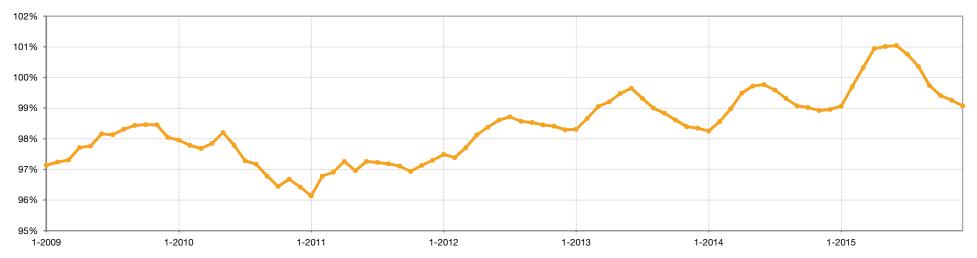

### **Percent of Sold Price to List Price**

Calculated by comparing final sold price to list price for sold listings. Does not account for seller concessions and/or down payment assistance.

#### **Historical Percent of Sold Price to List Price**