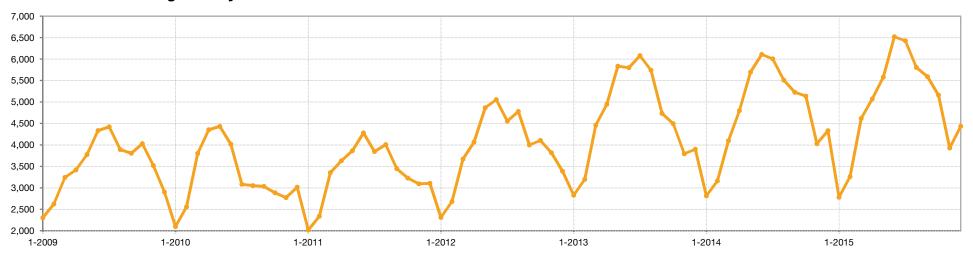

Single-Family and Condo.



<sup>\*</sup> Does not account for seller concessions and/or down payment assistance.

## **Active Listings**

The number of homes that were in "active" status at the end of the month.



#### December



### **Historical Active Listing Count**



## **Under Contract Listings**







#### **Historical Under Contract Count**



## **New Listings**

A count of the properties that have been newly listed on the market in a given month.

2014

2015



2015

### December **Year To Date (YTD)** 70,614 2,542 2,504 66,874 65,820 2,428 +3.1% +1.5% -1.6% +7.3%

### **Historical New Listing Activity**

2013



2013

2014

## **Sold Listings**

A count of the properties that have sold in a given month.



2015



### **Historical Sold Listing Activity**

2014

2015

2013



2013

2014

## **Total Days on Market**



The average number of days between when a property is first listed and when an offer is accepted. Sold listings only.



### **Historical Total Days on Market**



### **Median Sold Price**



The median sold price for all sold listings in a given month. Does not account for seller concessions and/or down payment assistance.



#### **Historical Median Sold Price**



## **Average Sold Price**



The average sold price for all sold listings in a given month. Does not account for seller concessions and/or down payment assistance.



### **Historical Average Sold Price**



### **Percent of Sold Price to List Price**



Calculated by comparing final sold price to list price for sold listings. Does not account for seller concessions and/or down pay