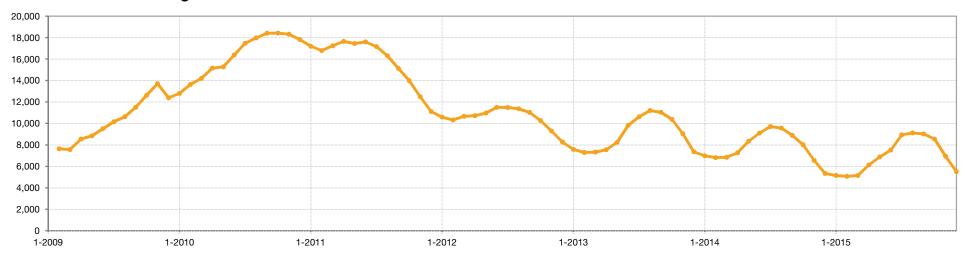

| 9                                     |
| Percent of Sold Price to List Price |                                | ice <b>10</b>                         |
| Annual Review                       | 11                             |                                       |
|                                     |                                |                                       |



### **Market Overview**



Key market metrics for the current month and year-to-date. Residential Listings Only - Single-Family and Condo.



<sup>\*</sup> Does not account for seller concessions and/or down payment assistance.

## **Active Listings**

The number of homes that were in "active" status at the end of the month.



#### December



### **Historical Active Listing Count**



## **Under Contract Listings**







#### **Historical Under Contract Count**



## **New Listings**

A count of the properties that have been newly listed on the market in a given month.

2014

2015



2015

### December **Year To Date (YTD)** 70,614 2,542 2,504 66,874 65,820 2,428 +3.1% +1.5% -1.6% +7.3%

### **Historical New Listing Activity**

2013



2013

2014

## **Sold Listings**

A count of the properties that have sold in a given month.



2015



### **Historical Sold Listing Activity**

2014

2015

2013



2013

2014

## **Total Days on Market**



The average number of days between when a property is first listed and when an offer is accepted. Sold listings only.



### **Historical Total Days on Market**



### **Median Sold Price**



The median sold price for all sold li