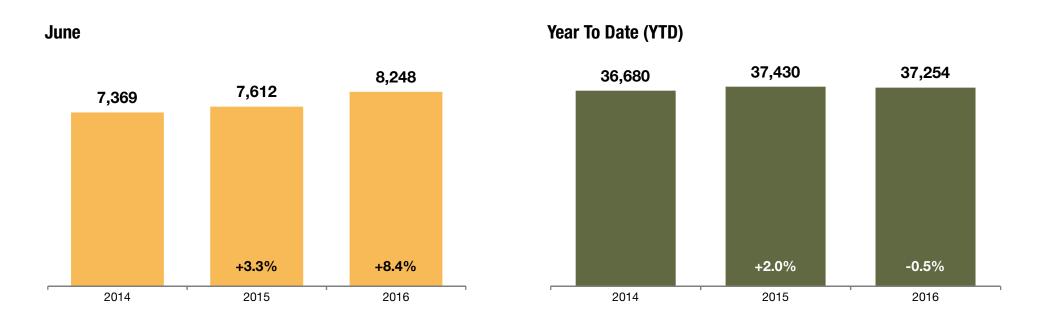

# **New Listings**

A count of the properties that have been newly listed on the market in a given month.

#### **Historical New Listing Activity**