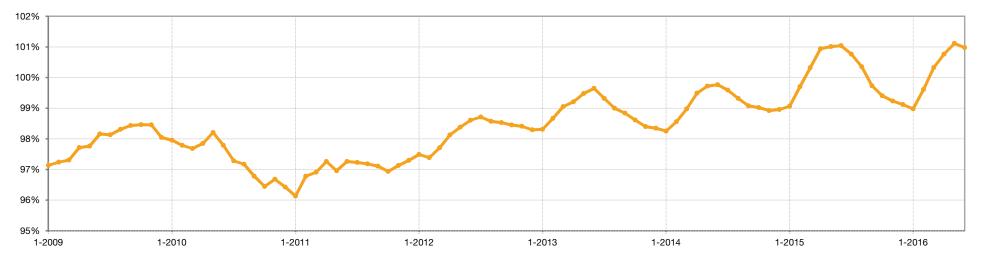

### **Percent of Sold Price to List Price**

Calculated by comparing final sold price to list price for sold listings. Does not account for seller concessions and/or down payment assistance.

#### **Historical Percent of Sold Price to List Price**