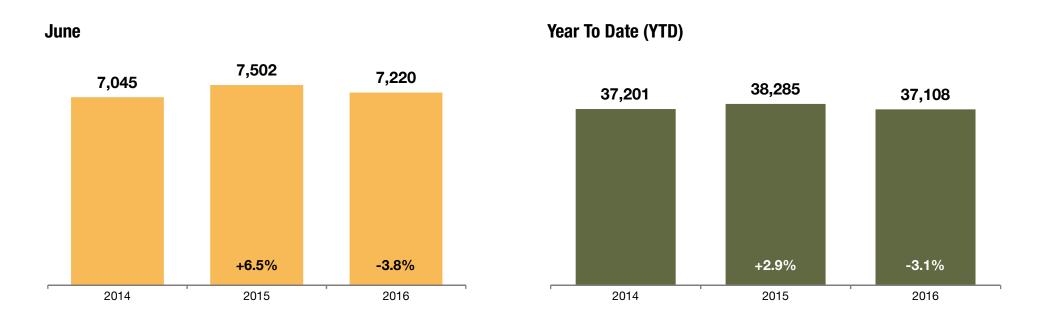

# **Sold Listings**

A count of the properties that have sold in a given month.

#### **Historical Sold Listing Activity**