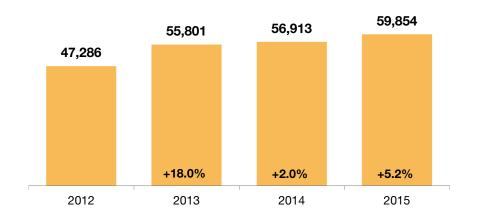

ys on Market**



### **Median Sold Price**



The median sold price for all sold listings in a given month. Does not account for seller concessions and/or down payment assistance.



#### **Historical Median Sold Price**



# **Average Sold Price**



The average sold price for all sold listings in a given month. Does not account for seller concessions and/or down payment assistance.



#### **Historical Average Sold Price**



### **Percent of Sold Price to List Price**



Calculated by comparing final sold price to list price for sold listings. Does not account for seller concessions and/or down payment assistance.



#### **Historical Percent of Sold Price to List Price**



### **Annual Review**

Historical look at key market metrics for the overall region.



#### **Sold Listings**



#### **Total Days on Market**



#### **Median Sold Price\***



#### **Percent of Sold Price to List Price\***