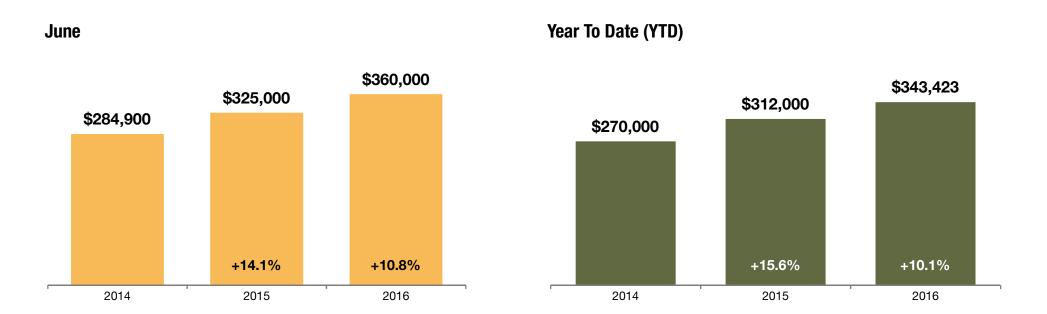

### **Median Sold Price**

The median sold price for all sold listings in a given month. Does not account for seller concessions and/or down payment assistance.

#### **Historical Median Sold Price**