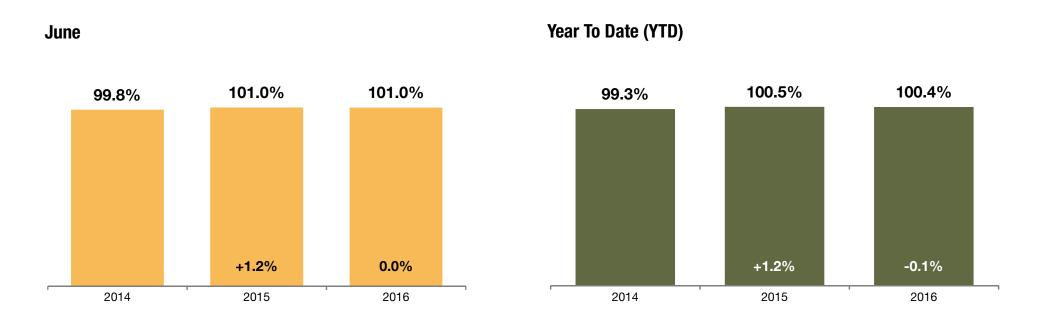

### **Percent of Sold Price to List Price**

Calculated by comparing final sold price to list price for sold listings. Does not account for seller concessions and/or down payment assistance.

#### **Historical Percent of Sold Price to List Price**