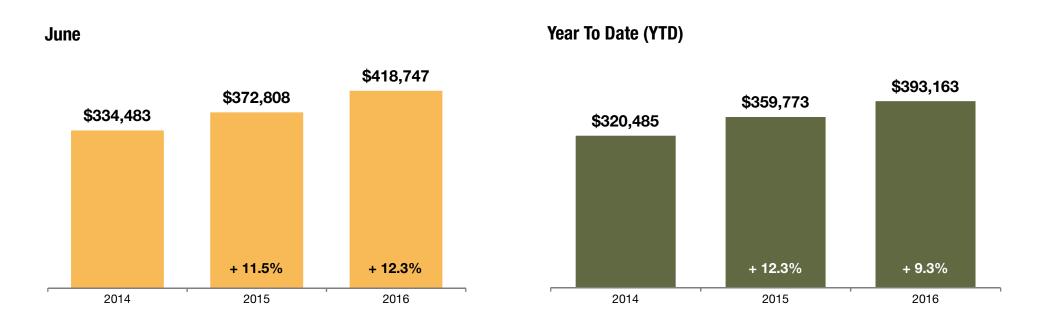

# **Average Sold Price**

The average sold price for all sold listings in a given month. Does not account for seller concessions and/or down payment assistance.

#### **Historical Average Sold Price**