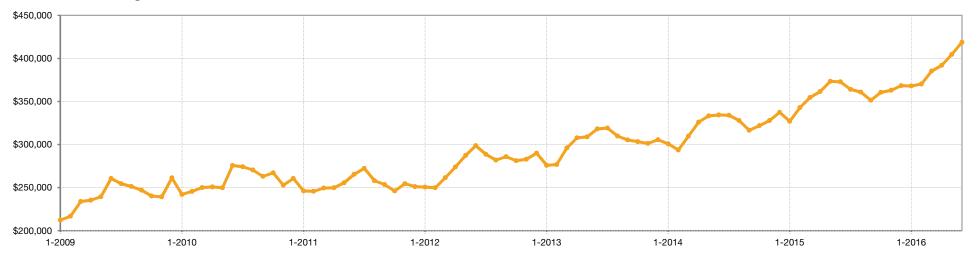

iven month.





#### **Historical New Listing Activity**



# **Sold Listings**

A count of the properties that have sold in a given month.





#### **Historical Sold Listing Activity**



## **Total Days on Market**



The average number of days between when a property is first listed and when an offer is accepted. Sold listings only.



#### **Historical Total Days on Market**



### **Median Sold Price**



The median sold price for all sold listings in a given month. Does not account for seller concessions and/or down payment assistance.



#### **Historical Median Sold Price**



# **Average Sold Price**



The average sold price for all sold listings in a given month. Does not account for seller concessions and/or down payment assistance.



#### **Historical Average Sold Price**



### **Percent of Sold Price to List Price**



Calculated by comparing final sold price to list price for sold listings. Does not account for seller concessions and/or down payment assistance.



#### **Historical Percent of Sold Price to List Price**



### **Annual Review**

Historical look at key market metrics for the overall region.



#### **Sold Listings**



#### **Total Days on Market**



#### **Median Sold Price\***



#### **Percent of Sold Price to List Price\***