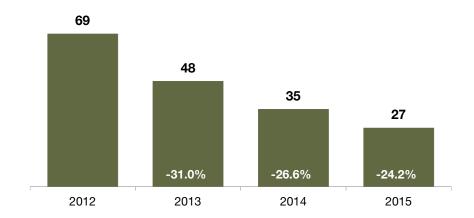

ld Price**



The median sold price for all sold listings in a given month. Does not account for seller concessions and/or down payment assistance.



#### **Historical Median Sold Price**



# **Average Sold Price**



The average sold price for all sold listings in a given month. Does not account for seller concessions and/or down payment assistance.



#### **Historical Average Sold Price**



### **Percent of Sold Price to List Price**



Calculated by comparing final sold price to list price for sold listings. Does not account for seller concessions and/or down payment assistance.



#### **Historical Percent of Sold Price to List Price**



### **Annual Review**

Historical look at key market metrics for the overall region.



#### **Sold Listings**



#### **Total Days on Market**



#### **Median Sold Price\***



#### **Percent of Sold Price to List Price\***