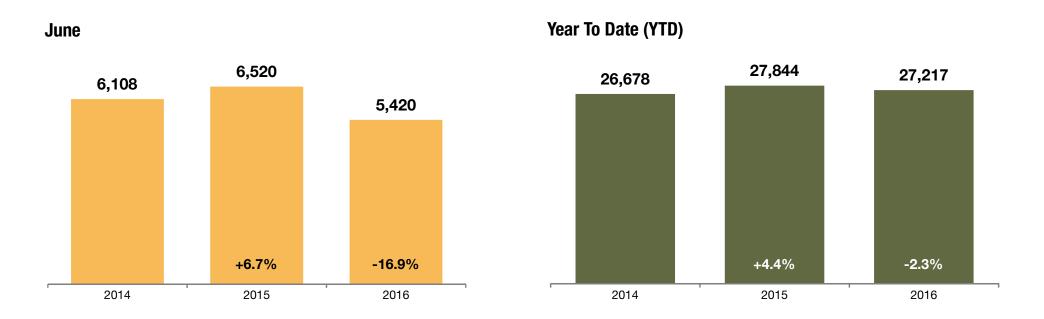

# **Sold Listings**

A count of the properties that have sold in a given month.

#### **Historical Sold Listing Activity**