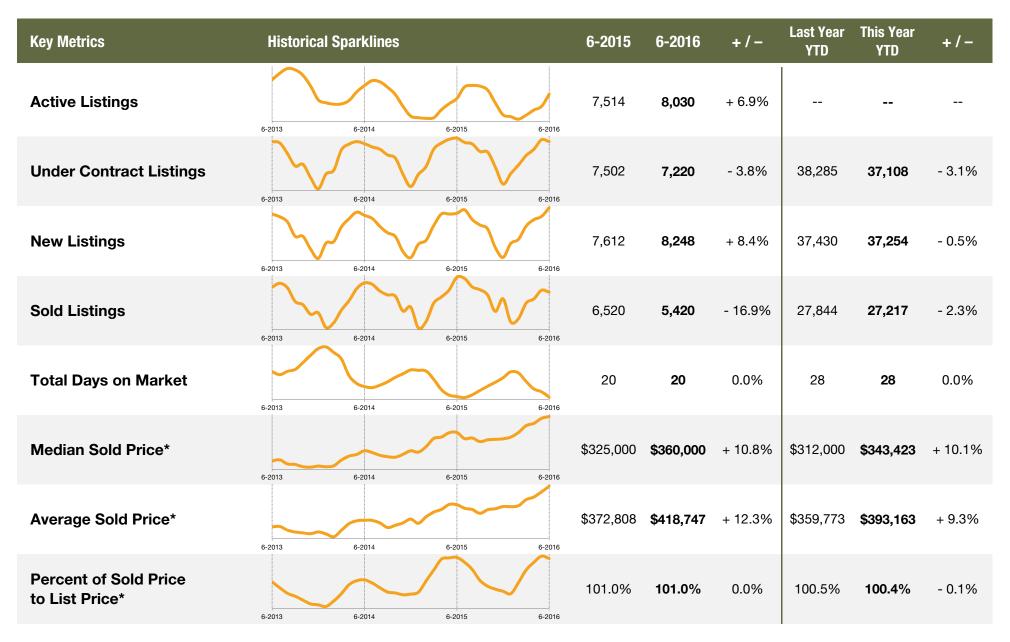

### **Market Overview**

Key market metrics for the current month and year-to-date. Residential Listings Only - Single-Family and Condo.

<sup>\*</sup> Does not account for seller concessions and/or down payment assistance.

# **Active Listings**

The number of homes that were in "active" status at the end of the month.

## **Under Contract Listings**

A count of the properties on which offers have been accepted in a given month.

# **New Listings**

A count of the properties that have been newly listed on the market in a given month.

# **Sold Listings**

A count of the properties that have sold in a given month.

## **Total Days on Market**

The average number of days between when a property is first listed and when an offer is accepted. Sold listings only.

### **Median Sold Price**

The median sold price for all sold listings in a given month. Does not account for seller concessions and/or down payment assistance.

# **Average Sold Price**

The average sold price for all sold listings in a given month. Does not account for seller concessions and/or down payment assistance.

### **Percent of Sold Price to List Price**

Calculated by comparing final sold price to list price for sold listings. Does not account for seller concessions and/or down payment assistance.