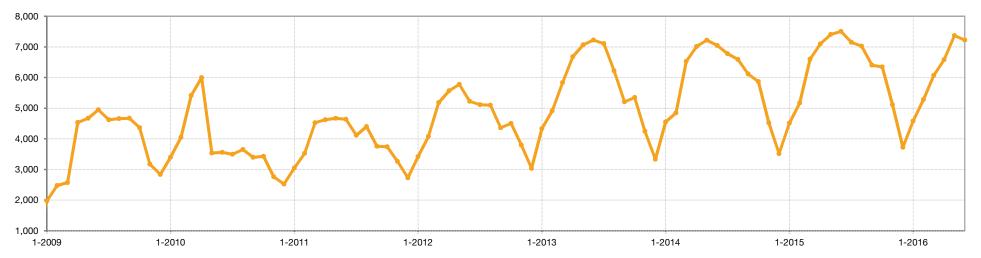

# **Sold Listings**

A count of the properties that have sold in a given month.

#### **Historical Sold Listing Activity**