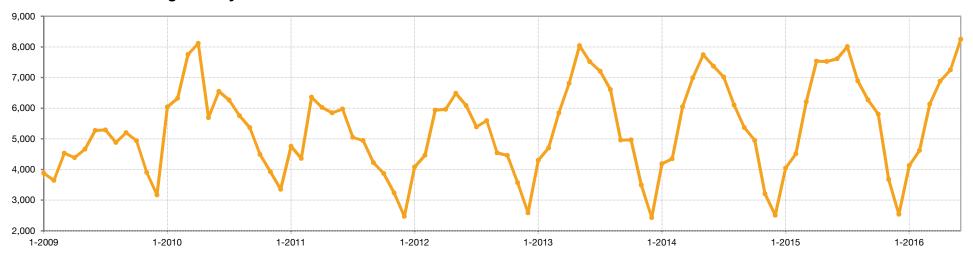

|                                |                                |



### **Market Overview**



Key market metrics for the current month and year-to-date. Residential Listings Only - Single-Family and Condo.



<sup>\*</sup> Does not account for seller concessions and/or down payment assistance.

# **Active Listings**

The number of homes that were in "active" status at the end of the month.



#### **June**



#### **Historical Active Listing Count**



## **Under Contract Listings**

A count of the properties on which offers have been accepted in a given month.





#### **Historical Under Contract Count**



# **New Listings**

A count of the properties that have been newly listed on the market in a given month.





#### **Historical New Listing Activity**



# **Sold Listings**

A count of the properties that have sold in a given month.





#### **Historical Sold Listing Activity**



## **Total Days on Market**



The average number of days between when a property is first listed and when an offer is accepted. Sold listings only.



#### **Historical Total Days on Market**



### **Median Sold Price**



The median sold price for all sold listings in a given month. Does not account for seller concessions and/or down payment assistance.



#### **Historical Median Sold Price**



# **Average Sold Price**



The average sold price for all sold listings in a given month. Does not account for seller concessions and/or down payment assistance.



#### **Historical Average Sold Price**



### **Percent of Sold Price to List Price**



Calculated