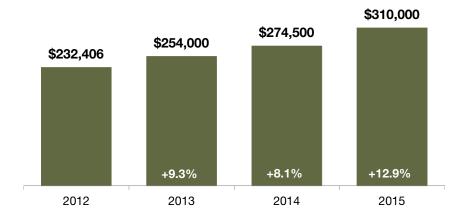

ice for all sold listings in a given month. Does not account for seller concessions and/or down payment assistance.



#### **Historical Median Sold Price**



# **Average Sold Price**



The average sold price for all sold listings in a given month. Does not account for seller concessions and/or down payment assistance.



#### **Historical Average Sold Price**



### **Percent of Sold Price to List Price**



Calculated by comparing final sold price to list price for sold listings. Does not account for seller concessions and/or down payment assistance.



#### **Historical Percent of Sold Price to List Price**



### **Annual Review**

Historical look at key market metrics for the overall region.



#### **Sold Listings**



#### **Total Days on Market**



#### **Median Sold Price\***



#### **Percent of Sold Price to List Price\***