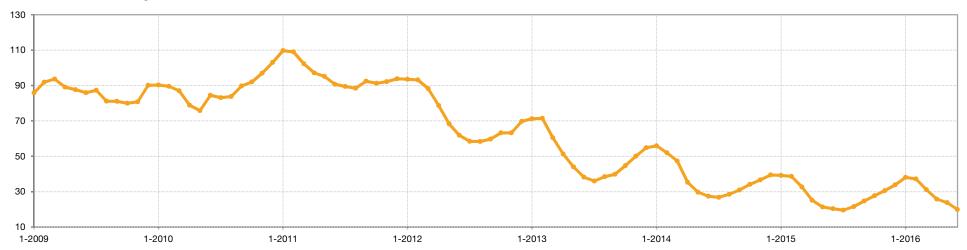

## **Total Days on Market**

The average number of days between when a property is first listed and when an offer is accepted. Sold listings only.

#### **Historical Total Days on Market**