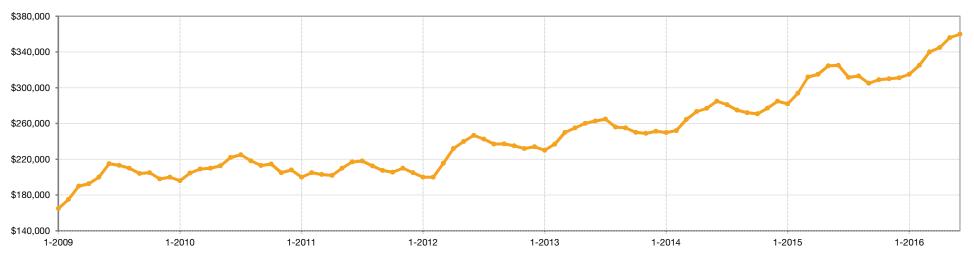

properties on which offers have been accepted in a given month.





#### **Historical Under Contract Count**



# **New Listings**

A count of the properties that have been newly listed on the market in a given month.





#### **Historical New Listing Activity**



# **Sold Listings**

A count of the properties that have sold in a given month.





#### **Historical Sold Listing Activity**



## **Total Days on Market**



The average number of days between when a property is first listed and when an offer is accepted. Sold listings only.



#### **Historical Total Days on Market**



### **Median Sold Price**



The median sold price for all sold listings in a given month. Does not account for seller concessions and/or down payment assistance.



#### **Historical Median Sold Price**



# **Average Sold Price**



The average sold price for all sold listings in a given month. Does not account for seller concessions and/or down payment assistance.



#### **Historical Average Sold Price**



### **Percent of Sold Price to List Price**



Calculated by comparing final sold price to list price for sold listings. Does not account for seller concessions and/or down payment assistance.



#### **Historical Percent of Sold Price to List Price**



### **Annual Review**

Historical look at key market metrics for the overall region.



#### **Sold Listings**



#### **Total Days on Market**



#### **Median Sold Price\***



#### **Percent of Sold Price to List Price\***