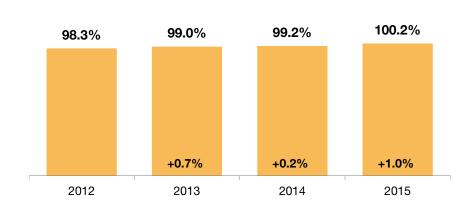

ot account for seller concessions and/or down payment assistance.



#### **Historical Median Sold Price**



# **Average Sold Price**



The average sold price for all sold listings in a given month. Does not account for seller concessions and/or down payment assistance.



#### **Historical Average Sold Price**



### **Percent of Sold Price to List Price**



Calculated by comparing final sold price to list price for sold listings. Does not account for seller concessions and/or down payment assistance.



#### **Historical Percent of Sold Price to List Price**



### **Annual Review**

Historical look at key market metrics for the overall region.



#### **Sold Listings**



#### **Total Days on Market**



#### **Median Sold Price\***



#### **Percent of Sold Price to List Price\***