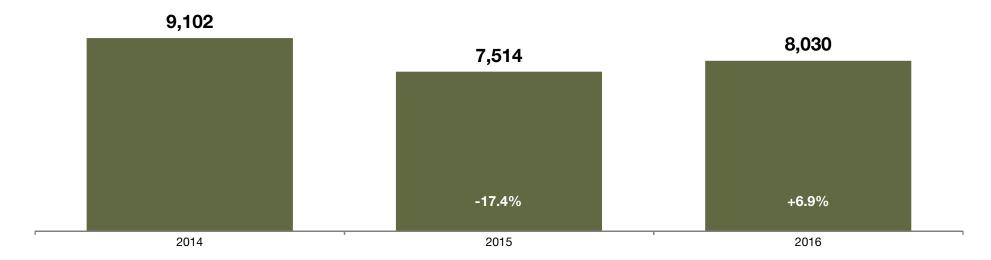

### **Annual Review**

Historical look at key market metrics for the overall region.

# **Active Listings**

The number of homes that were in "active" status at the end of the month.