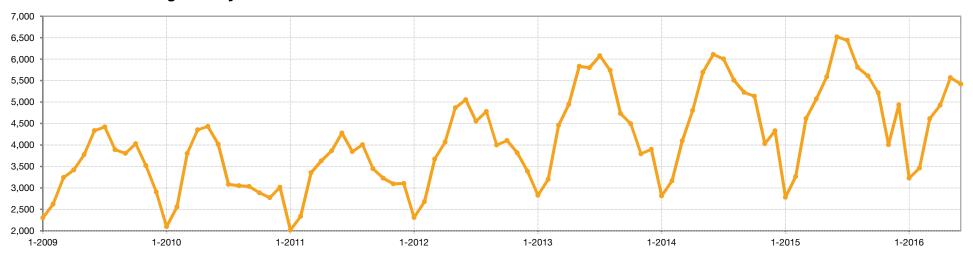

# **Active Listings**

The number of homes that were in "active" status at the end of the month.

#### **Historical Active Listing Count**