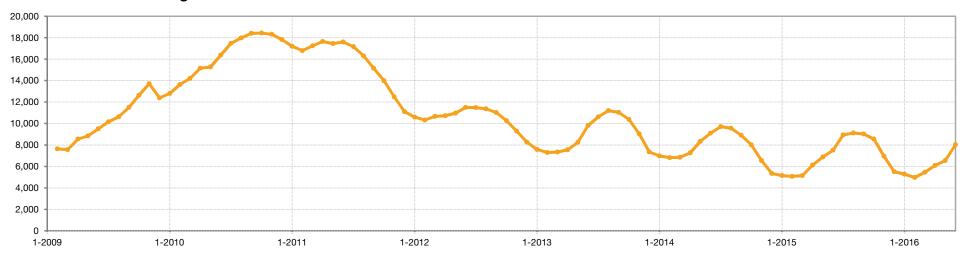

# **Active Listings**

The number of homes that were in "active" status at the end of the month.

#### **Historical Active Listing Count**