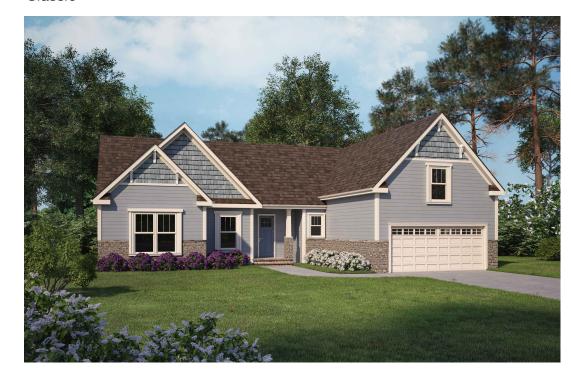

## The Seacrest

3-4 Bedrooms • 2-3 Baths • 2046-2226 sq.ft.

Classic

Craftsman

Builder reserves the right to change prices, plans, components, and specifications, to withdraw any plan without notice. All illustrations are artist rendered concepts and accuracy is not guaranteed. Extra cost options may be shown in models or in illustrations. Individual homes may differ from the models or from each other depending on field conditions.