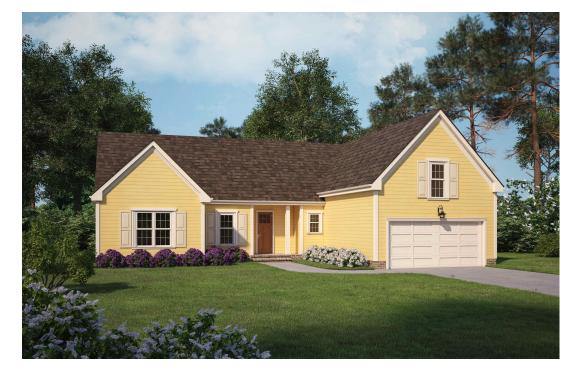

## The Seacrest

3-4 Bedrooms • 2-3 Baths • 2046-2226 sq.ft.

Classic

Craftsman

Builder reserves the right to change prices, plans, components, and specifications, to withdraw any plan without notice. All illustrations are artist rendered concepts and accuracy is not guaranteed. Extra cost options may be shown in models or in illustrations. Individual homes may differ from the models or from each other depending on field conditions.