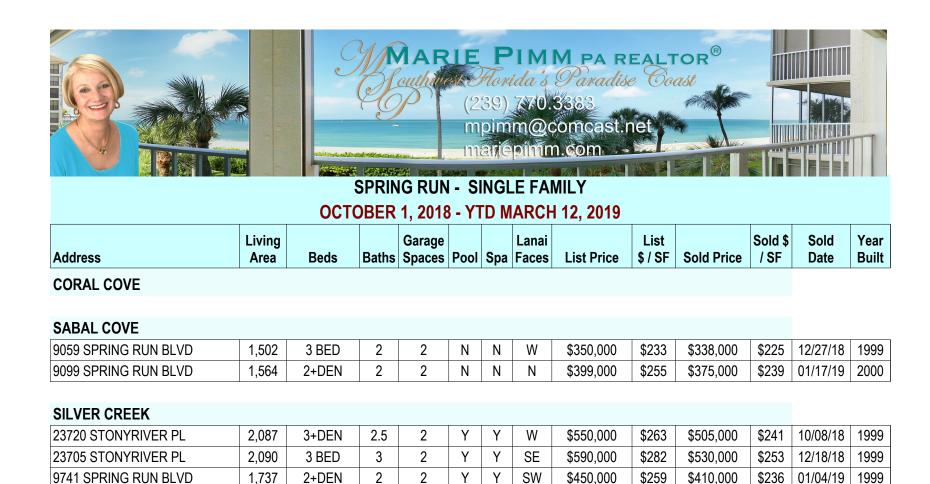

| <b>VA/L</b> L | ICDED |  |
|---------------|-------|--|

| WINDI LIK OKLLIK      |       |       |   |   |   |   |    |           |       |           |       |          |      |
|-----------------------|-------|-------|---|---|---|---|----|-----------|-------|-----------|-------|----------|------|
| 23826 CREEK BRANCH LN | 1,756 | 2+DEN | 2 | 2 | Υ | N | SE | \$474,900 | \$270 | \$435,000 | \$247 | 10/25/18 | 1999 |