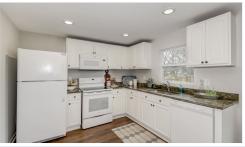

## Offered for \$295,000 MLS# MDAA395256

- Updated Kitchen with Granite Counters and Newer Appliances
- Updated Baths
- New Carpet
- Freshly Painted Throughout
- Approximately 2 Years Old Roof, Heating & Cooling, Hot Water Heater, Slider and Windows
- Driveway with Parking for 2 Cars
- Fully Fenced Rear Yard
- Broadneck Schools
- Community Offers a Tot Lot, Baseball Field and a Tennis/Basketball Court