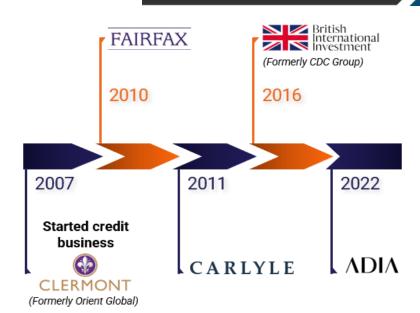

## 🛞 IIFL FINANCE

| Shareholding Pattern    | % holding |
|-------------------------|-----------|
| Promoters               | 24.9      |
| Institutional Investors | 52.7      |
| Fairfax                 | 15.2      |
| Capital Group           | 7.6       |
| DSP MF                  | 4.0       |
| Bank Muscat India Fund  | 3.3       |
| Nomura                  | 3.0       |
| Vanguard                | 2.9       |
| Ward Ferry              | 1.8       |
| Bavaria Industries AG   | 1.6       |
| Abakkus                 | 1.6       |
| HSBC MF                 | 1.2       |
| Public & Others         | 22.4      |