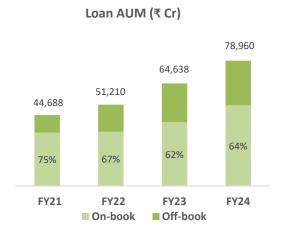

Avg. Cost Opex as Avg. PAT Provision Cost to Avg. FY Loan **GNPA** of Interest % to ROA Net ROE CRAR **BVPS** (Pre Cover Yield Income EPS (₹ Cr) AUM (%) Borrowing Spread Avg (%) Gearing (%) (%)\* NCI) (%) (%) (%) (%) (%) AUM FY24 78,960 1,974 104 271 2.32 17.2 9.1 7.8 3.86 3.4 3.7 18.4 44.6 46 19.7 FY23 64,638 1,608 1.84 167 16.6 8.8 7.8 3.99 3.3 3.5 19.9 43.0 39 231 20.4 31 FY22 51,210 1,188 3.15 123 15.0 8.5 6.5 1.10 2.7 4.2 20.6 43.0 165 23.9 FY21 44,688 761 1.98 186 14.9 9.0 5.9 0.84 2.0 4.8 15.3 37.8 20 139 25.4