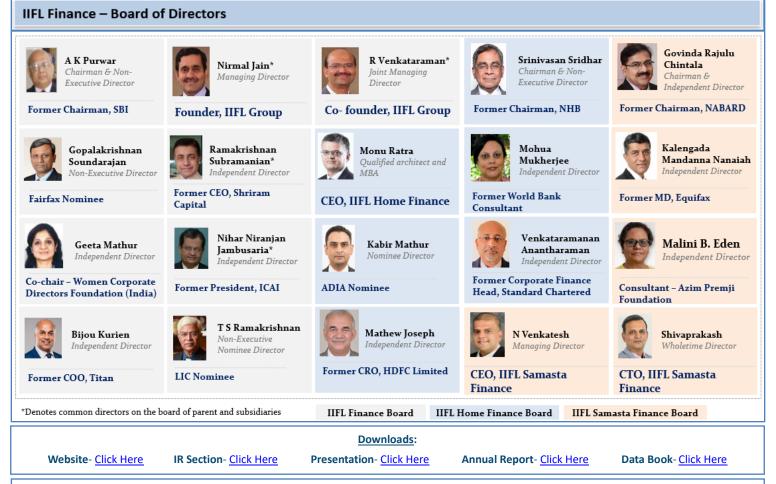

## 🛞 IIFL FINANCE

| Shareholding Pattern    | % holding |
|-------------------------|-----------|
| Promoters               | 24.9      |
| Institutional Investors | 52.7      |
| Fairfax                 | 15.2      |
| Capital Group           | 7.6       |
| DSP MF                  | 4.0       |
| Bank Muscat India Fund  | 3.3       |
| Nomura                  | 3.0       |
| Vanguard                | 2.9       |
| Ward Ferry              | 1.8       |
| Bavaria Industries AG   | 1.6       |
| Abakkus                 | 1.6       |
| HSBC MF                 | 1.2       |
| Public & Others         | 22.4      |