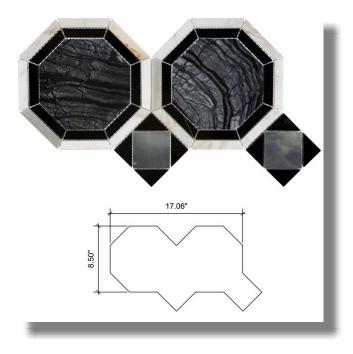

## Cosa Marble Co.

info@cosamarble.com www.cosamarble.com

Gatsby Black Forest: BF, MB, CG, EB

Black Forest, Montauk Blue, Calacatta Gold, Emperor's Black

Style: Floors and Wall Patterns

ItmCd-E: WJGATSBYBF ItmCd-W: WJGATSBYBF

Product Type: Floor and Wall Patterns

Color way: Black Forest, Montauk Blue, Calacatta

Gold, Emperor's Black Size: 17.06" x 8.50"

Thickness: 3/8"

Coverage per Piece: 1 sf Weight per Piece: 5.8 lbs

Customization: yes Case Quantity: n/a