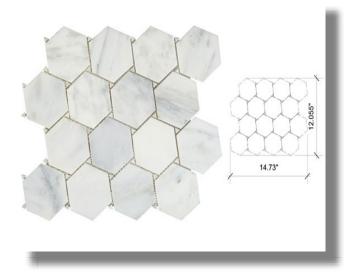

## Honey Comb AS/CDG Honed

Asian Statuary Honed/Cinderella Gray honed

Style: Floors and Wall Patterns ItmCd-E: MOSPHONEYASCDG ItmCd-W: MOSPHONEYASCDG Product Type: Floor and Wall Patterns Color way: Asian Statuary Honed/Cinderella Gray honed Size: 14.73" x 12.055" Thickness: 3/8" Coverage per Piece: 1 sf Weight per Piece: 6.05 lbs Customization: yes Case Quantity: n/a